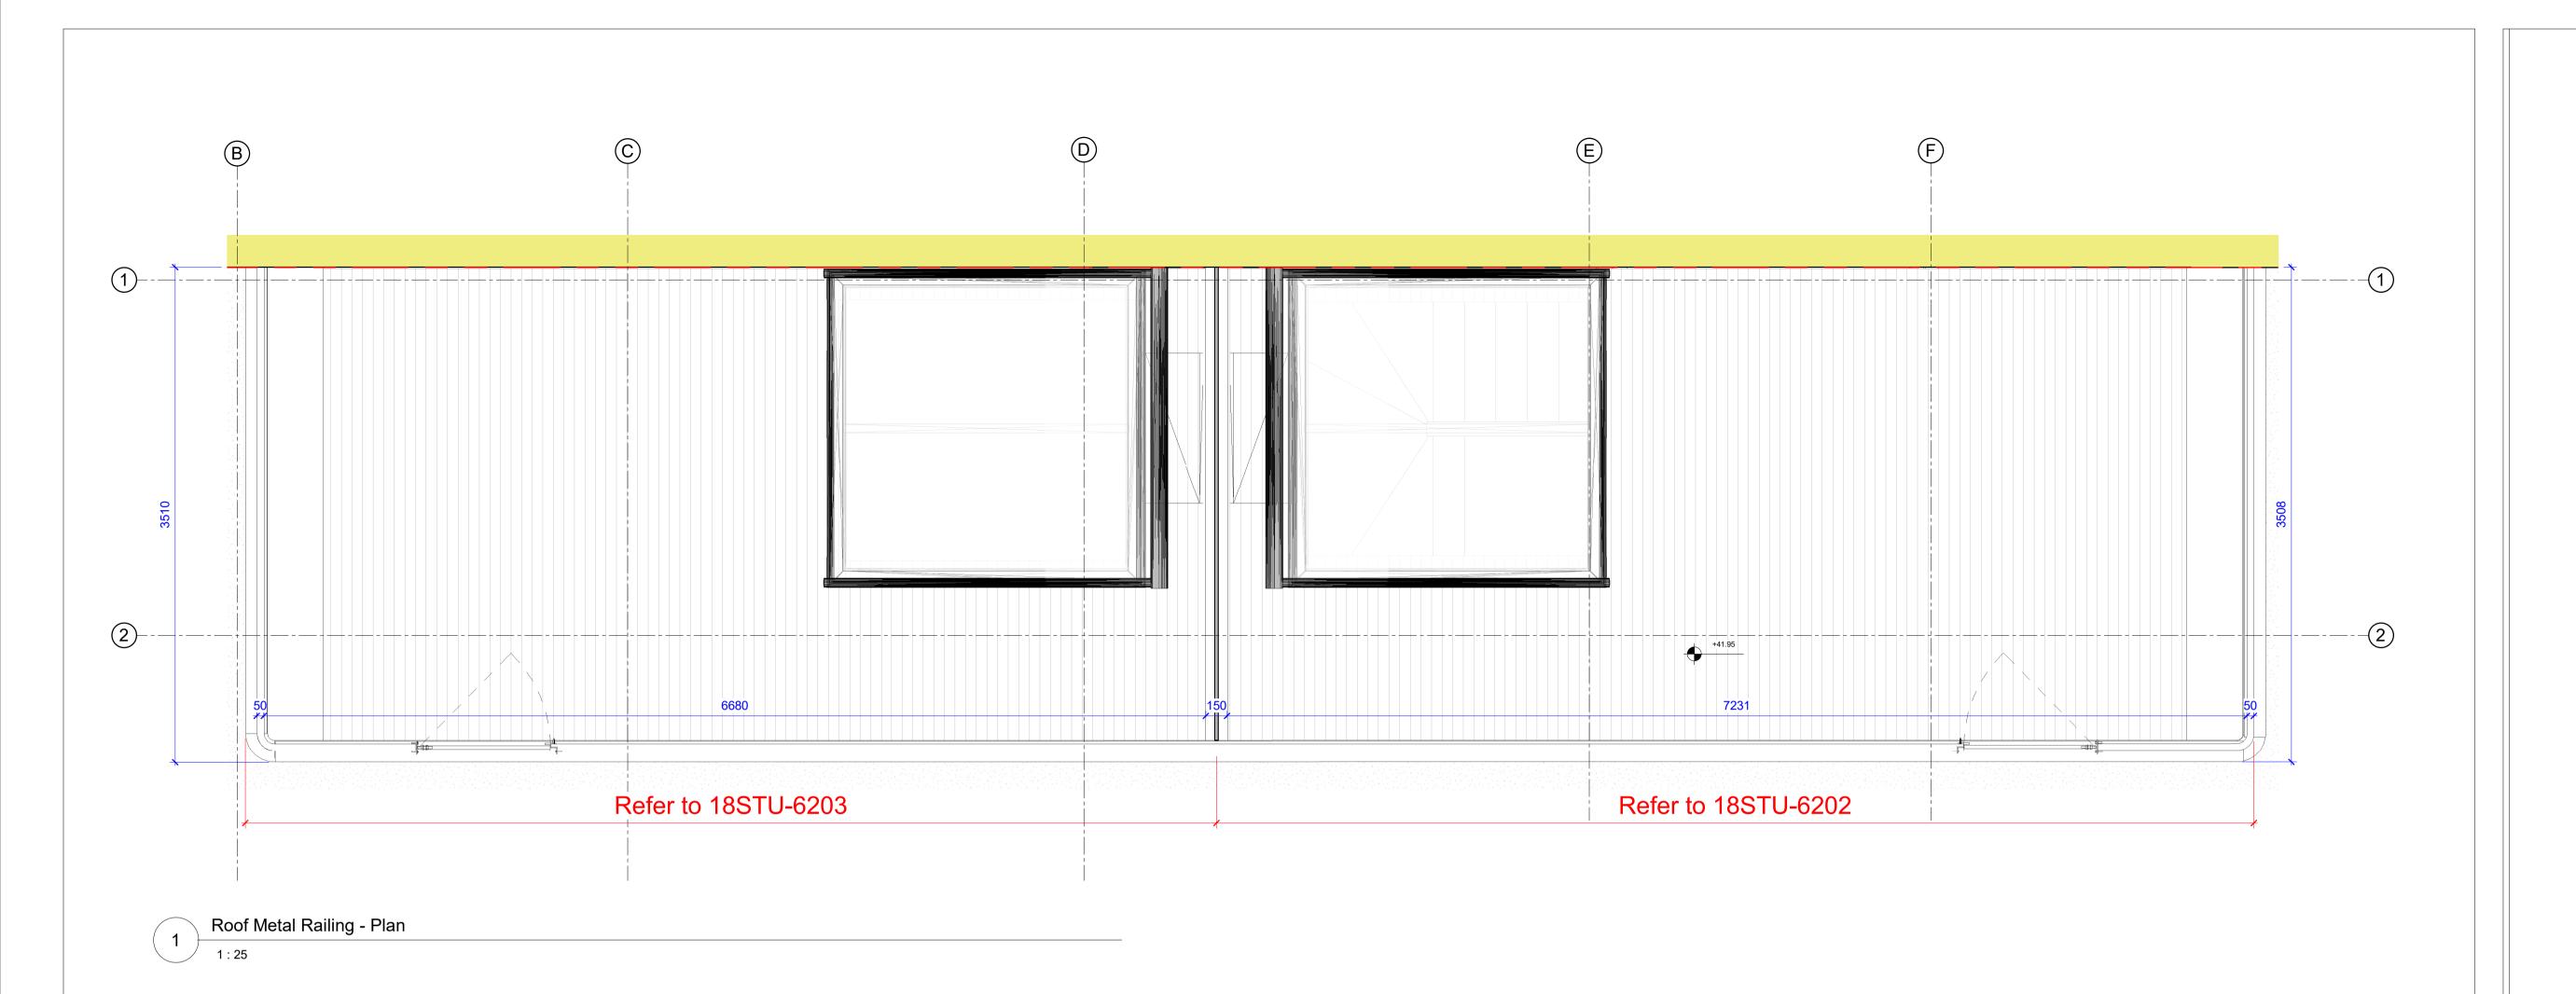

## Roof Metal Railing

REV DATE PURPOSE BY

Drawing No. **18STU-6204** 

204

Project Scale 1:25 @ A1 1:50 @ A3
No.
Drawn Checked Date

Drawn Checked Date

123 Author Checker 02/13/23

Do not scale from this drawing. All dimensions should be checked and confirmed on site before the commencement of work. All discrepancies must be reported. Subcontractors must verify all dimensions on site before making a shop drawing or commencing manufacturing. This drawing is subject to copyright. ©