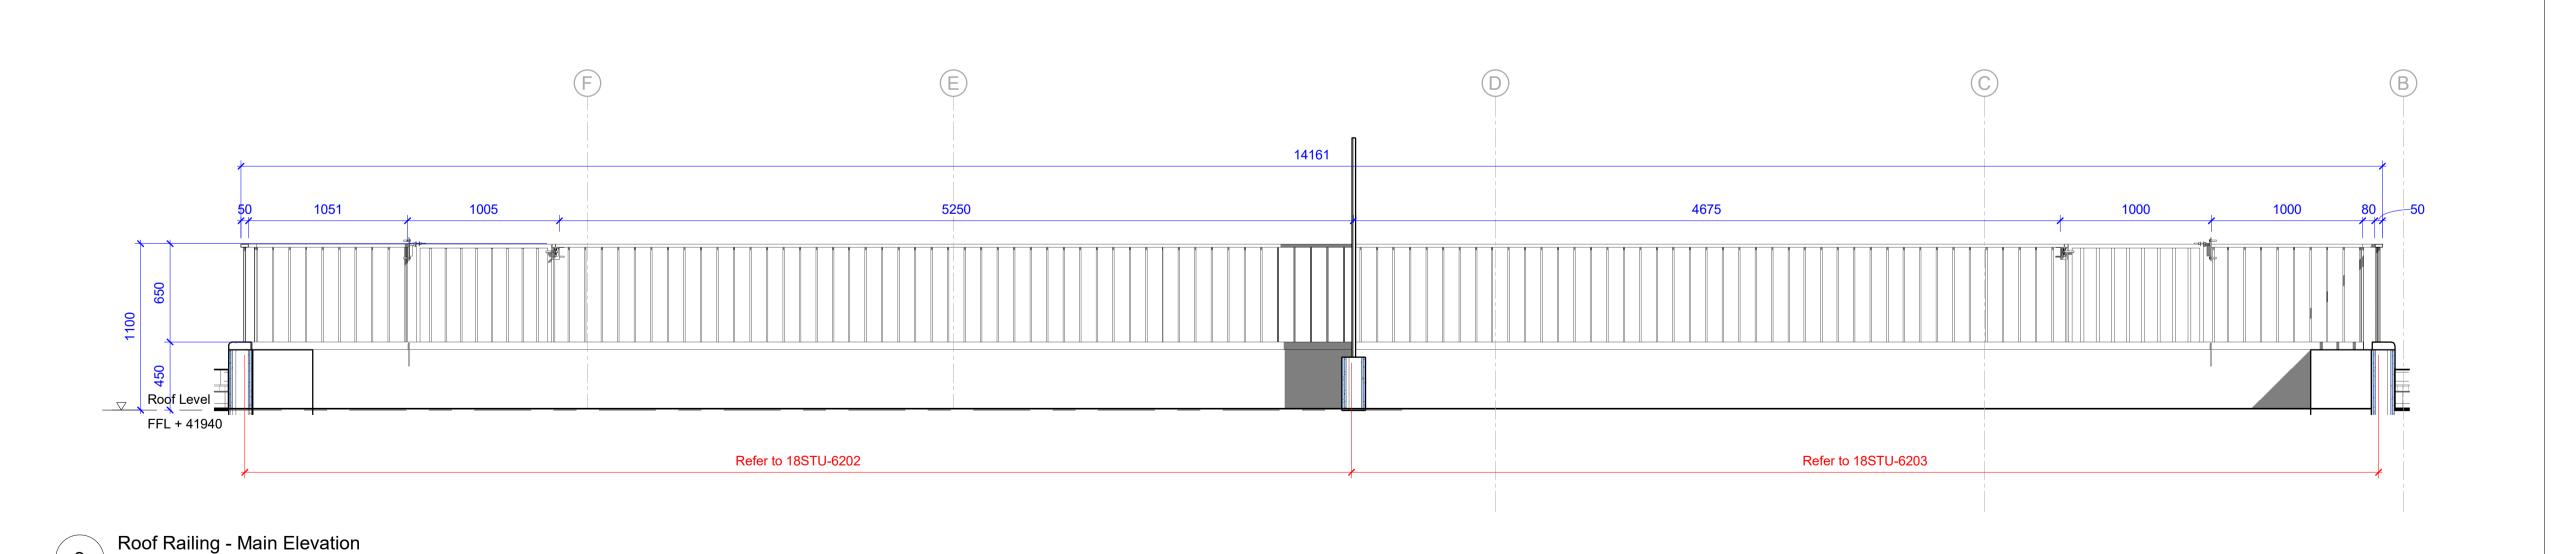

## Roof Metal Railing

REV DATE PURPOSE BY

Drawing No. **18STU-6204** 

204

Project Scale 1:25 @ A1 1:50 @ A3
No.
Drawn Checked Date

Drawn Checked Date

123 Author Checker 02/13/23

Do not scale from this drawing. All dimensions should be checked and confirmed on site before the commencement of work. All discrepancies must be reported. Subcontractors must verify all dimensions on site before making a shop drawing or commencing manufacturing. This drawing is subject to copyright. ©