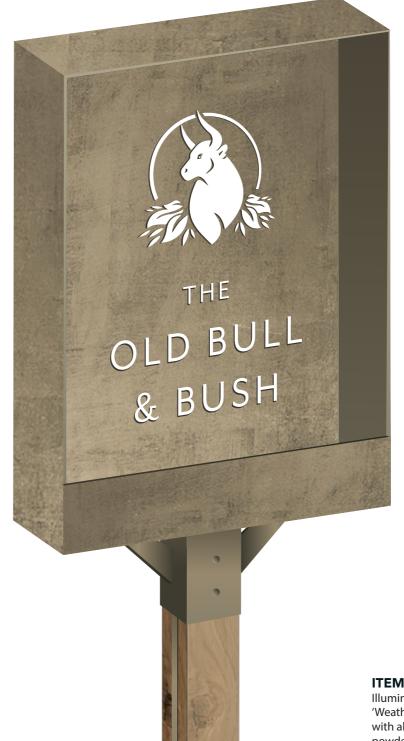

Weathered Antique Nickel Finish

ITEM 1. (1 off)

Illuminated post sign with a 'Weathered Antique Nickel' metal finish. with aluminium letters and logo powdercoated white.

Mounted to timber post with metal detail to side.

Scale 1:10 @ A3 Max letter height: 84mm AGL: 4550mm

Scale: 1:10 @ A3 PAGE 4

ITEM 2. (1 off)

Individual letters on pins powdercoated RAL 9001. Illumination to be provided by an LED trough light below

Scale 1:20 @ A3 Max letter height: 350mm AGL: 6150mm