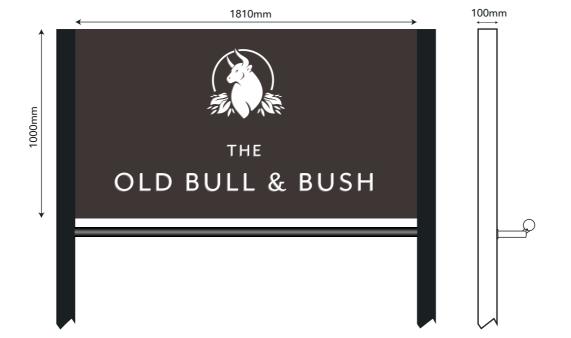

## ITEM 3 (1 off)

- Aluminium tray panel with a back tray powdercoated RAL 8019 Complete with aluminium logo and letters coated White, bonded to the face.
- Mounted between 2 x EXISTING steel posts \*MAIN CONTRACTOR TO PAINT BLACK
- 1 x LED trough light below.

Scale 1:20 @ A3 Max letter height: 96mm AGL: 1880mm

Scale: 1:20 @ A3