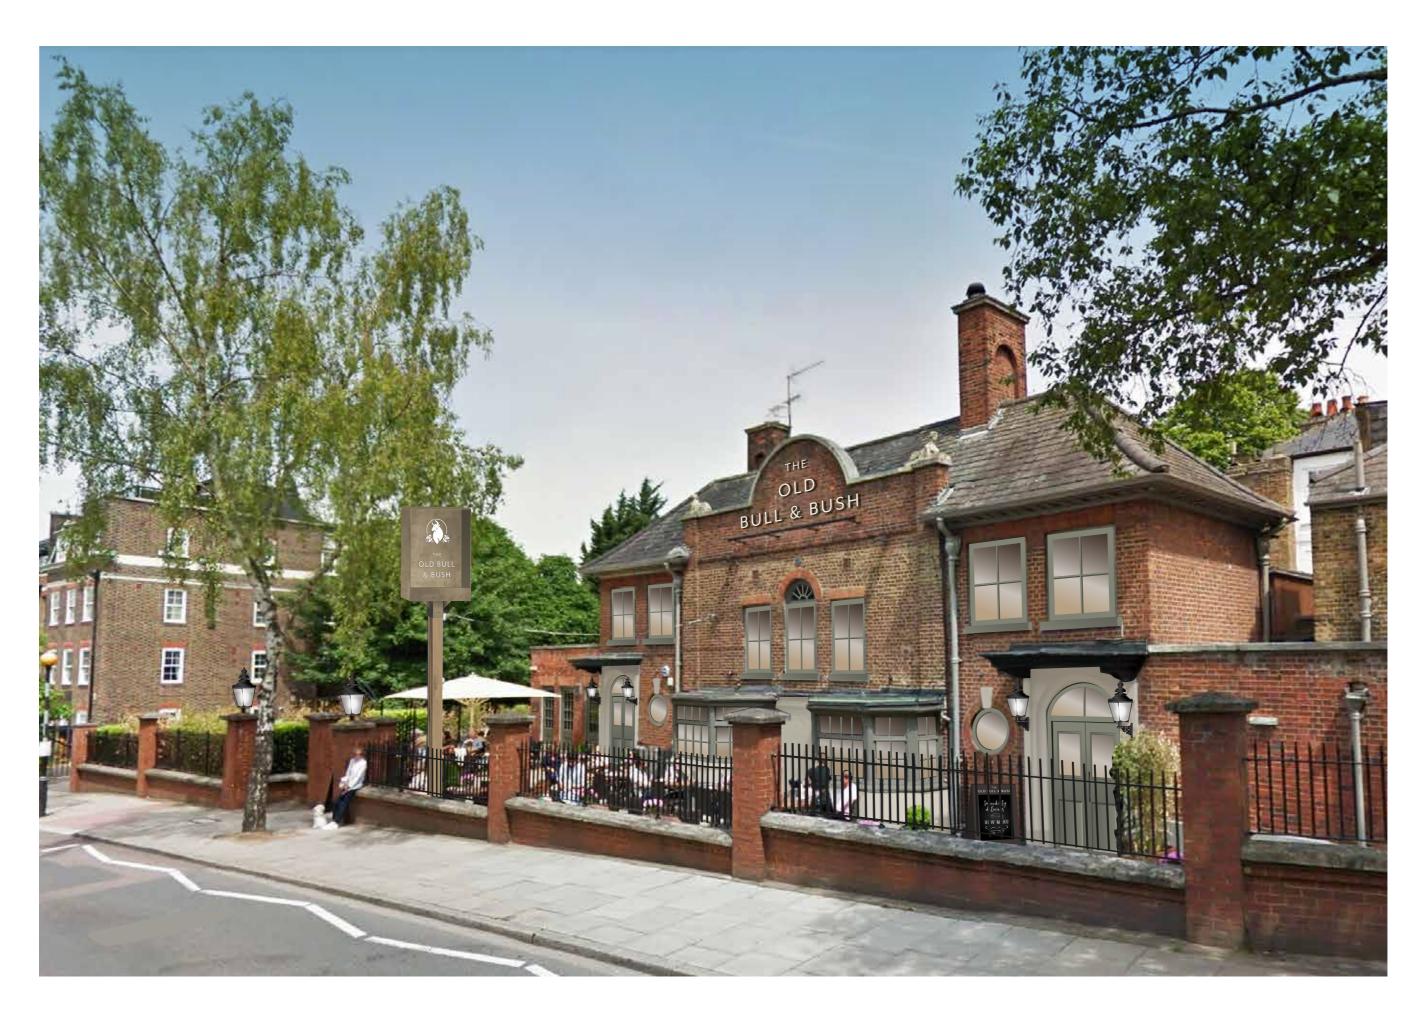

Weathered Antique Nickel Finish

ITEM 1. (1 off)

Illuminated post sign with a 'Weathered Antique Nickel' metal finish. with aluminium letters and logo powdercoated white.

Mounted to timber post with metal detail to side.

Scale 1:10 @ A3 Max letter height: 84mm AGL: 4550mm

Scale: 1:10 @ A3 PAGE 4

ITEM 2. (1 off)

Individual letters on pins powdercoated RAL 9001. Illumination to be provided by an LED trough light below

Scale 1:20 @ A3 Max letter height: 350mm AGL: 6150mm

## ITEM 3 (1 off)

- Aluminium tray panel with a back tray powdercoated RAL 8019 Complete with aluminium logo and letters coated White, bonded to the face.
- Mounted between 2 x EXISTING steel posts \*MAIN CONTRACTOR TO PAINT BLACK
- 1 x LED trough light below.

Scale 1:20 @ A3 Max letter height: 96mm AGL: 1880mm

Scale: 1:20 @ A3