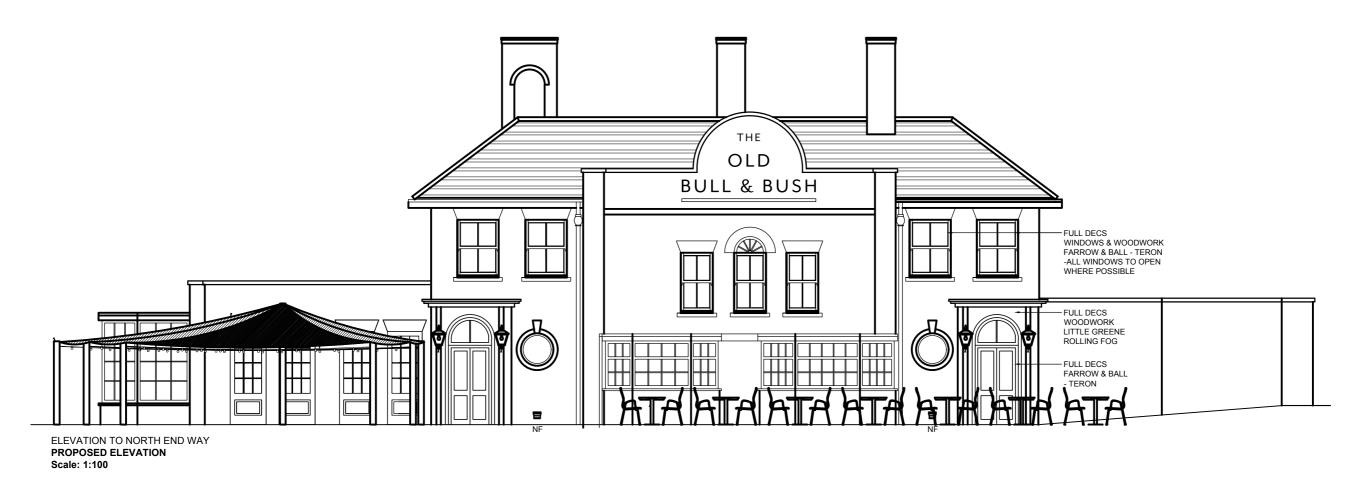

## **PLANNING**

SIGNAGE PROPOSAL

Date: 19.12.22

Client: M&B PCP | Drawn By: LA/JG

ELEVATION TO NORTH END WAY EXISTING ELEVATION Scale: 1:100

 PAGE 1

Woodwork LITTLE GREENE ROLLING FOG

Windows & Woodwork FARROW & BALL TERON