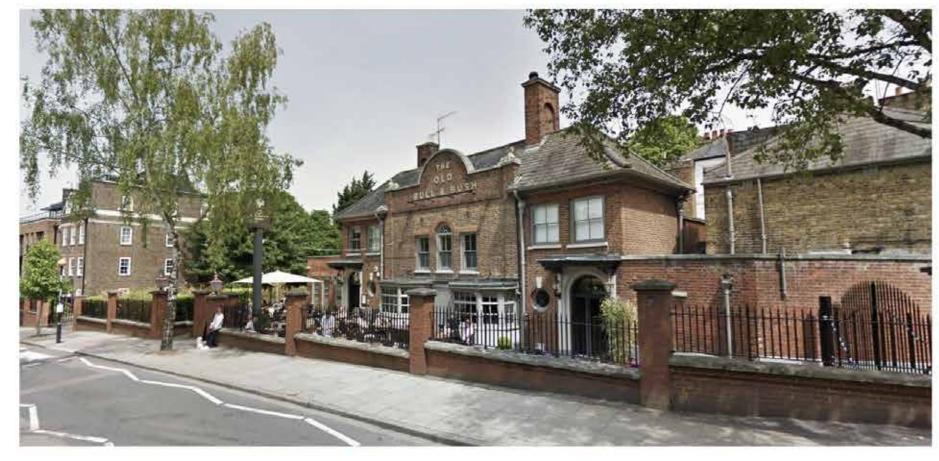

## **PLANNING**

SIGNAGE PROPOSAL

Date: 19.12.22

Client: M&B PCP | Drawn By: LA/JG

ELEVATION TO NORTH END WAY EXISTING ELEVATION Scale: 1:100

 PAGE 1

Woodwork LITTLE GREENE ROLLING FOG

Windows & Woodwork FARROW & BALL TERON