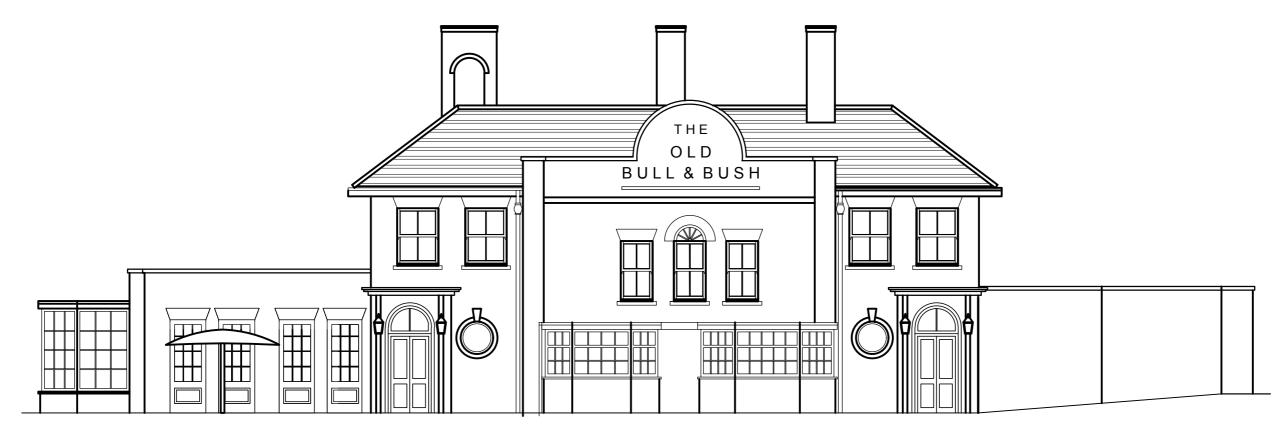

## **PLANNING**

SIGNAGE PROPOSAL

Date: 19.12.22

Client: M&B PCP | Drawn By: LA/JG

ELEVATION TO NORTH END WAY EXISTING ELEVATION Scale: 1:100

 PAGE 1

Woodwork LITTLE GREENE ROLLING FOG

Windows & Woodwork FARROW & BALL TERON