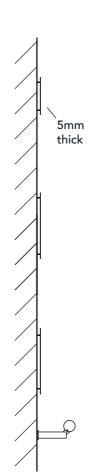

Weathered Antique Nickel Finish

ITEM 1. (1 off)

Illuminated post sign with a 'Weathered Antique Nickel' metal finish. with aluminium letters and logo powdercoated white.

Mounted to timber post with metal detail to side.