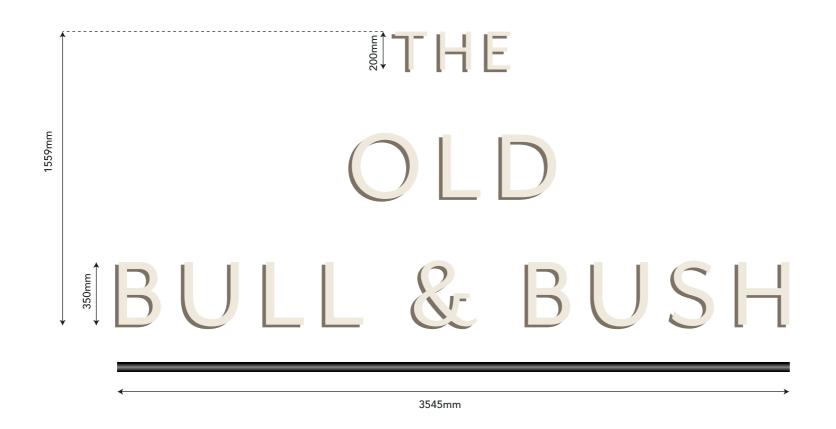

Scale 1:10 @ A3 Max letter height: 84mm AGL: 4550mm

Scale: 1:10 @ A3 PAGE 4

ITEM 2. (1 off)

Individual letters on pins powdercoated RAL 9001. Illumination to be provided by an LED trough light below

Scale 1:20 @ A3 Max letter height: 350mm AGL: 6150mm