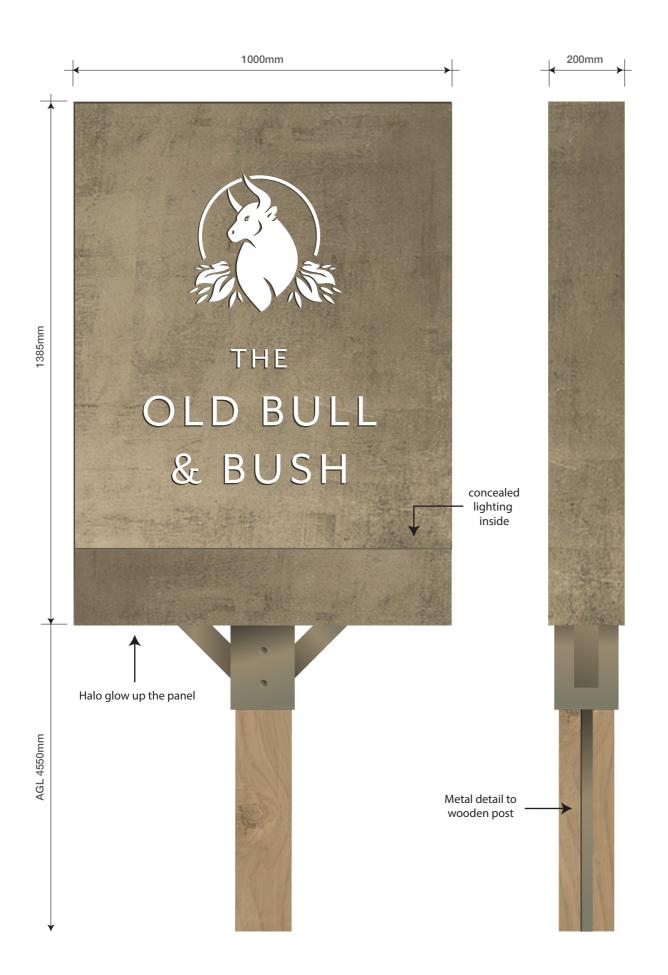

Weathered Antique Nickel Finish

ITEM 1. (1 off)

Illuminated post sign with a 'Weathered Antique Nickel' metal finish. with aluminium letters and logo powdercoated white.

Mounted to timber post with metal detail to side.

Scale 1:10 @ A3 Max letter height: 84mm AGL: 4550mm

Scale: 1:10 @ A3 PAGE 4

ITEM 2. (1 off)

Individual letters on pins powdercoated RAL 9001. Illumination to be provided by an LED trough light below

Scale 1:20 @ A3 Max letter height: 350mm AGL: 6150mm