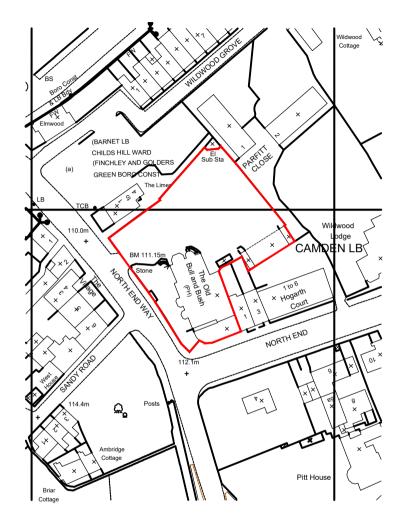

| 5 ' | 10 | 15 2 | 20 2 | 5 3 | 0 3 | 5 4 | 0 4 | 5 5 | 0 m |
|-----|----|------|------|-----|-----|-----|-----|-----|-----|

| DO NOT SCALE. WRITTEN DIMENSIONS TO BE USED IN PREFERE<br>DIMENSIONS. ALL DIMENSIONS TO BE CHECKED ON SITE BY CON<br>DISCREPANCIES TO BE REPORTED TO JMDA |     |  |
|-----------------------------------------------------------------------------------------------------------------------------------------------------------|-----|--|
| JOB TITLE<br>THE OLD BULL & BUSH HAMPST<br>NORTH END WAY,<br>LONDON, NW3 7HE                                                                              | EAD |  |
| DRAWING TITLE                                                                                                                                             |     |  |
| DRAWING №<br>JMDA_1652_20_009                                                                                                                             |     |  |
| scale<br>1:1250 @ A4                                                                                                                                      |     |  |
| DATE<br>OCT 2022                                                                                                                                          |     |  |
|                                                                                                                                                           |     |  |
| DRAWN BY<br>(ORDANCE SURVEY)                                                                                                                              |     |  |