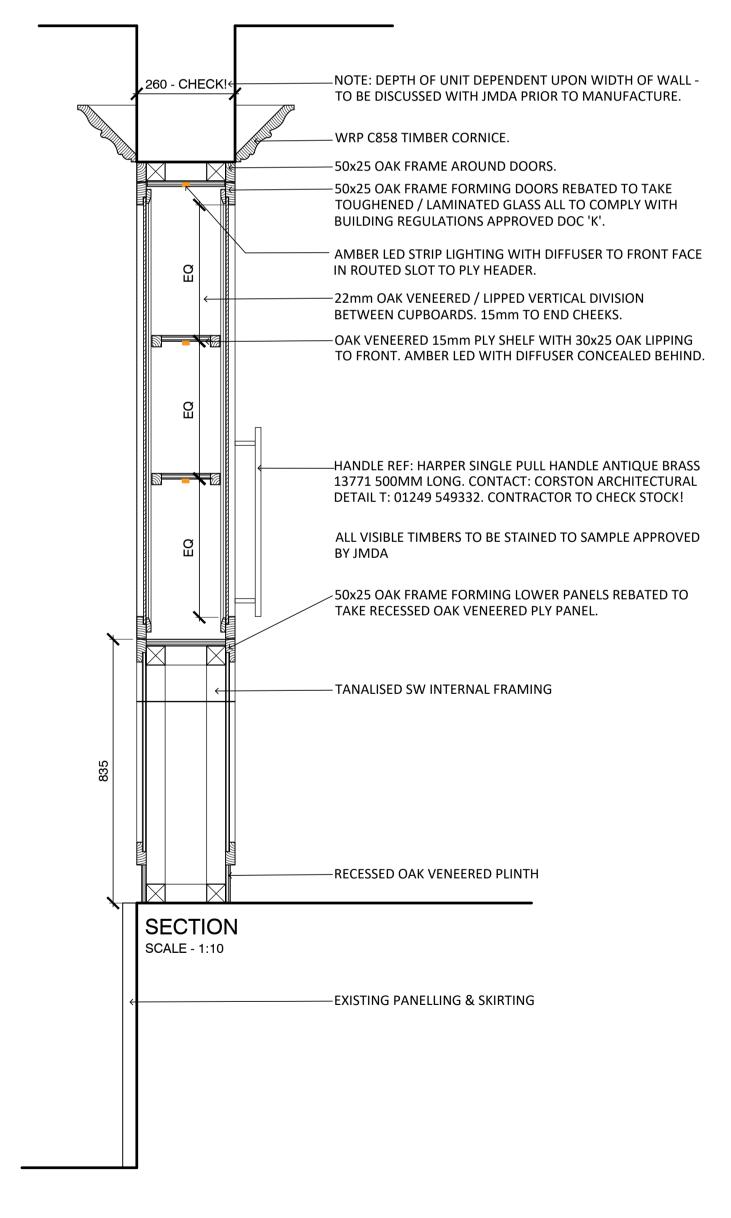

**ELEVATION - B** 

SCALE - 1:20

**ELEVATION - A** SCALE - 1:20

GENERAL JOINERY NOTES:

WHERE INDICATED.

\* ALL DIMENSIONS ARE APPROXIMATE. ACCURATE DIMENSIONS TO BE TAKEN BY MAIN CONTRACTOR POST STRIP OUT. \* ALL JOINERY TO BE MANUFACTURED AND PRE-FINISHED OFF SITE. \* ALL MATERIALS MUST BE SUITABLE FOR USE

TREATED WITH A WATER, HEAT & ALCOHOL RESISTANT 2 PART CLEAR ACID CAT. LACQUER. \* ALL FINISHES TO BE APPLIED IN STRICT ACCORDANCE WITH MANUFACTURER'S INSTRUCTIONS. WHERE APPLICABLE, REFER TO WRITTEN SPECIFICATIONS. \* NO CONTACT ADHESIVES TO BE USED. \* ALL FIXINGS TO BE SECRET FIXINGS ONLY (i.e.NO CUPS AND SCREWS OR OTHER VISIBLE FIXINGS). \* MAIN CONTRACTOR / JOINERY CONTRACTOR TO LIAISE WITH ELECTRICAL CONTRACTOR REGARDING FIRST FIX WIRING TO ANY LIGHTING / POWER POINTS TOGETHER WITH SEQUENCING OF WORKS TO ALLOW SECOND FIX OF ANY ELECTRICAL ITEMS. \*ALL BAR UNDERCOUNDER CARCASSING AND INTERIOR OF CUPBOARDS ETC TO BE LAMINATE

\* ANY TIMBER BAR AND BACKFITTING TOPS TO BE

CLAD & LIPPED REF: POLYREY 'C116 CHOCLAT'. \*CONTRACTOR TO SUPPLY STAIN SAMPLES FOR APPROVAL BY JMDA IN SUFFICIENT TIME FOR PRODUCTION OF JOINERY ELEMENTS. \*ALL BAR & COUNTER TOPS / WAITER STATIONS ETC TO RECEIVE MORRELLS 440 ACID-CATALYST LACQUER (OR EQUIVALENT APPROVED) FINISH APPLIED IN STRICT ACCORDANCE WITH THE MANUFACTURERS INSTRUCTIONS / RECOMMENDATIONS. \*CONTRACTOR TO CONSIDER ACCESS INTO

PREMISES & SIZE / WEIGHT OF SECTIONS. SUFFICIENT MAN POWER TO BE AVAILABLE AND OR / SPECIALIST LIFTING EQUIPMENT USED AS DEEMED SUITABLE BY CONTRACTOR TO ENSURE SAFE DELIVERY & INSTALLATION, THE PRINCIPLE DESIGNER / PRINCIPLE CONTRACTOR (CDM) MAY REQUEST A METHOD STATEMENT DETAILING DELIVERY & INSTALLATION PROCEDURES. \*ALL GLAZING TO COMPLY WITH PART K OF BUILDING REGULATIONS. CONTRACTORS GLASS SUPPLIER TO ADVISE ON TYPE OF GLASS TO EACH LOCATION. ANY QUERIES TO BE ADDRESSED TO JMDA PRIOR TO MANUFACTURE.