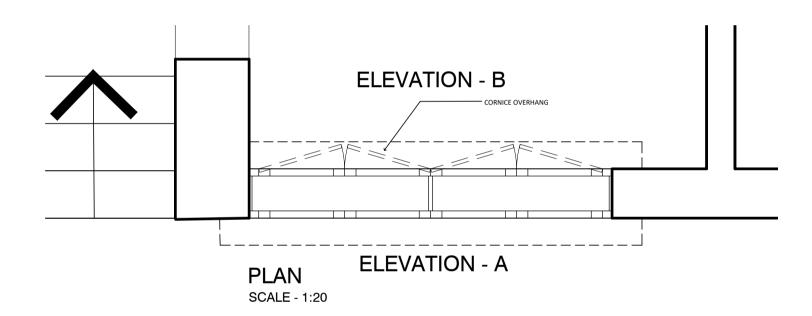

**ELEVATION - B** 

SCALE - 1:20

**ELEVATION - A** SCALE - 1:20

GENERAL JOINERY NOTES:

WHERE INDICATED.

\* ALL DIMENSIONS ARE APPROXIMATE. ACCURATE DIMENSIONS TO BE TAKEN BY MAIN CONTRACTOR POST STRIP OUT. \* ALL JOINERY TO BE MANUFACTURED AND PRE-FINISHED OFF SITE. \* ALL MATERIALS MUST BE SUITABLE FOR USE

\* ANY TIMBER BAR AND BACKFITTING TOPS TO BE

CLAD & LIPPED REF: POLYREY 'C116 CHOCLAT'. \*CONTRACTOR TO SUPPLY STAIN SAMPLES FOR APPROVAL BY JMDA IN SUFFICIENT TIME FOR PRODUCTION OF JOINERY ELEMENTS. \*ALL BAR & COUNTER TOPS / WAITER STATIONS ETC TO RECEIVE MORRELLS 440 ACID-CATALYST LACQUER (OR EQUIVALENT APPROVED) FINISH APPLIED IN STRICT ACCORDANCE WITH THE MANUFACTURERS INSTRUCTIONS / RECOMMENDATIONS. \*CONTRACTOR TO CONSIDER ACCESS INTO