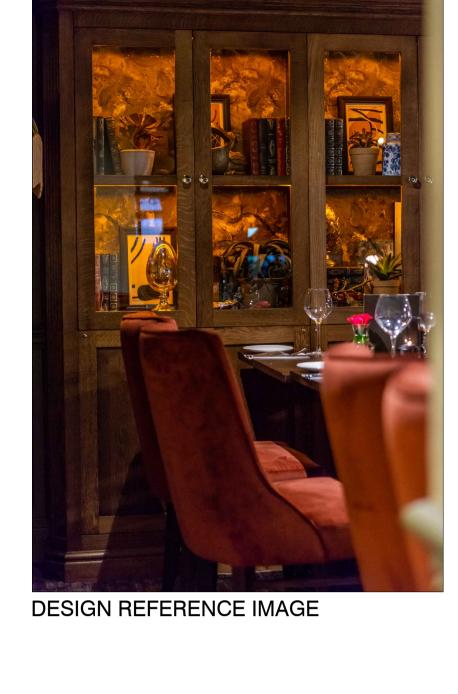

**ELEVATION - B** 

SCALE - 1:20

**ELEVATION - A** SCALE - 1:20





GENERAL JOINERY NOTES:

WHERE INDICATED.

\* ALL DIMENSIONS ARE APPROXIMATE. ACCURATE DIMENSIONS TO BE TAKEN BY MAIN CONTRACTOR POST STRIP OUT. \* ALL JOINERY TO BE MANUFACTURED AND PRE-FINISHED OFF SITE. \* ALL MATERIALS MUST BE SUITABLE FOR USE

TREATED WITH A WATER, HEAT & ALCOHOL RESISTANT 2 PART CLEAR ACID CAT. LACQUER. \* ALL FINISHES TO BE APPLIED IN STRICT ACCORDANCE WITH MANUFACTURER'S INSTRUCTIONS. WHERE APPLICABLE, REFER TO WRITTEN SPECIFICATIONS. \* NO CONTACT ADHESIVES TO BE USED. \* ALL FIXINGS TO BE SECRET FIXINGS ONLY (i.e.NO CUPS AND SCREWS OR OTHER VISIBLE FIXINGS). \* MAIN CONTRACTOR / JOINERY CONTRACTOR TO LIAISE WITH ELECTRICAL CONTRACTOR REGARDING FIRST FIX WIRING TO ANY LIGHTING / POWER POINTS TOGETHER WITH SEQUENCING OF WORKS TO ALLOW SECOND FIX OF ANY ELECTRICA