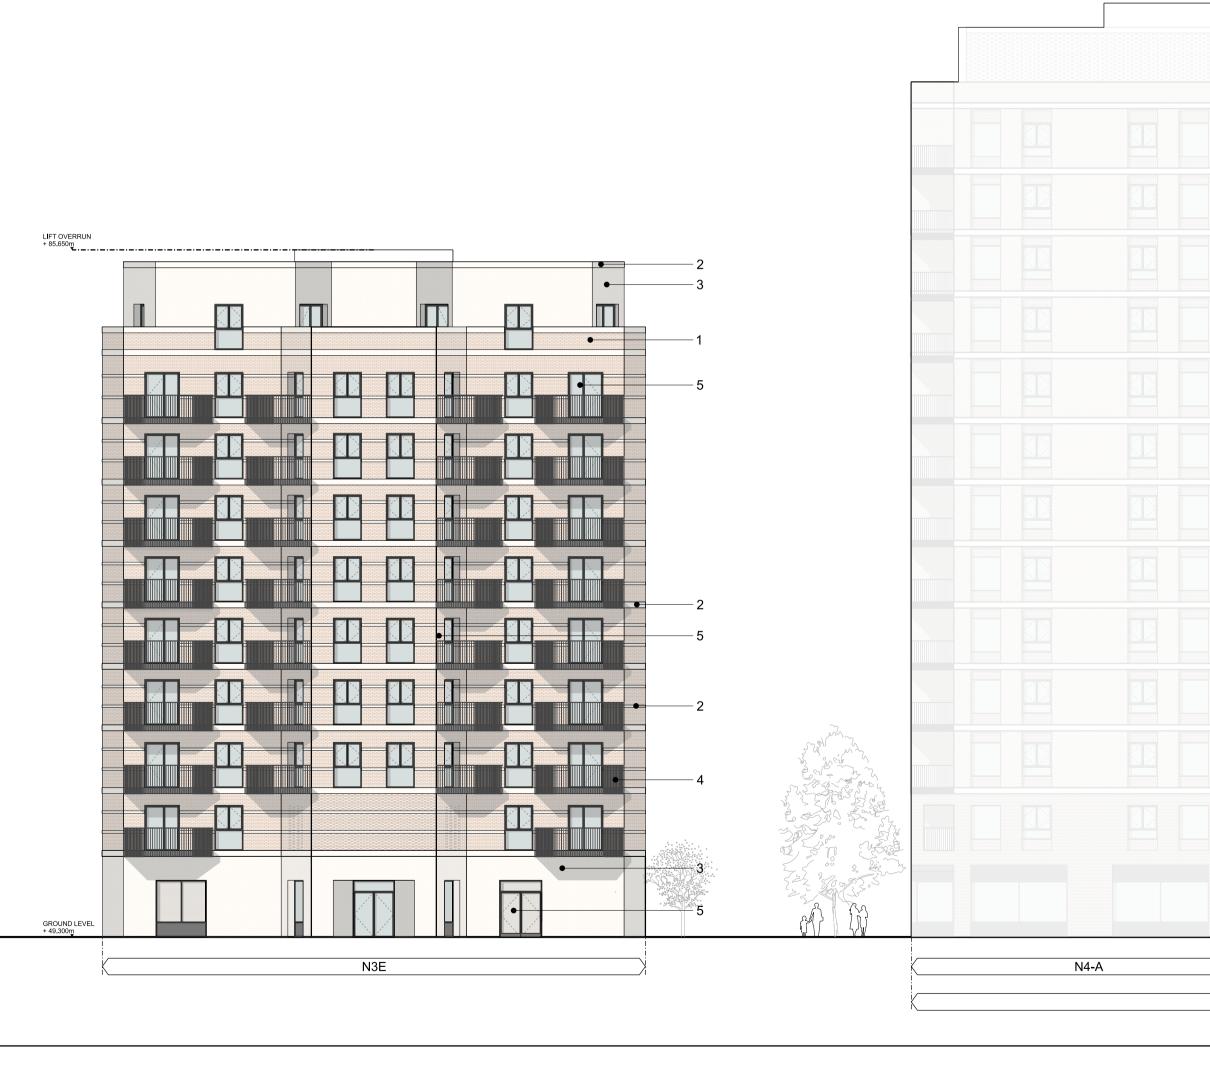

| OUTLINE PLOT-N3                                                                                                                                                                                                                            |                                                                                                                                 |
|--------------------------------------------------------------------------------------------------------------------------------------------------------------------------------------------------------------------------------------------|---------------------------------------------------------------------------------------------------------------------------------|
| 01 N3E : NORTH ELEVATION                                                                                                                                                                                                                   |                                                                                                                                 |
| KEY<br>01 BRICK TYPE 1<br>02 STRING COURSE<br>03 PRECAST CONCRETE / FEATURE BRICK<br>04 METALWORK<br>05 COMPOSITE WINDOW/DOOR<br>NOTE: MVHR (OR SIMILAR EXTRACT / INTAKE) TO BE SUBJECT TO<br>DETAILED DESIGN AND APPROVED UNDER CONDITION | REV DATE   P01 28/01/22 ISSUED FOR PLANNING   P02 09/09/22 UPDATED ISSUE FOR PLANNING   P03 16/02/23 UPDATED ISSUE FOR PLANNING |

|     | MORELANDS, 5-23 OLD STREET LONDON EC1V 9HL<br>TEL 020 7251 5261 FAX 020 7251 5123 WEB WWW.AHMM.C |               |                  |        |                |             |  |
|-----|--------------------------------------------------------------------------------------------------|---------------|------------------|--------|----------------|-------------|--|
| ~ [ | job title                                                                                        | O2 MA         | STERPL           | AN SI  | TE             |             |  |
|     | drawing title / location<br>PLOT N3E<br>PROPOSED NORTH ELEVATION                                 |               |                  |        |                |             |  |
|     | drawn by<br>PP                                                                                   | checked<br>TC | scale<br>1:200@/ | 41; 1: | 400@A3         | statu<br>PL |  |
|     | project                                                                                          |               | zone             | source | classification | dr          |  |