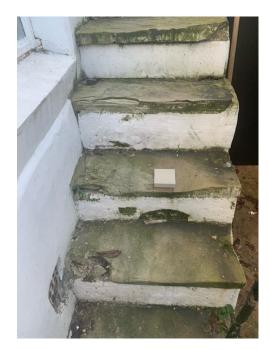

Photo A: Existing Lower Ground Floor lightwell

Photo B: Sample of proposed stone on existing lightwell floor finish

Photo C: Sample of proposed stone on existing misshapen stone tread

Photo D: Sample of proposed stone on existing misshapen stone tread