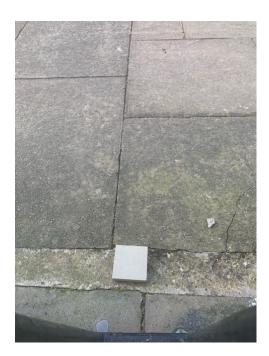

Photo A: Existing Lower Ground Floor lightwell

Photo B: Sample of proposed stone on existing lightwell floor finish

Photo C: Sample of proposed stone on existing misshapen stone tread

Photo D: Sample of proposed stone on existing misshapen stone tread