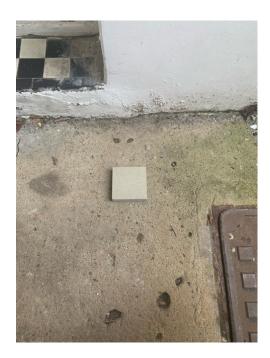

Photo A: Existing Lower Ground Floor lightwell

Photo B: Sample of proposed stone on existing lightwell floor finish

Photo C: Sample of proposed stone on existing misshapen stone tread

Photo D: Sample of proposed stone on existing misshapen stone tread