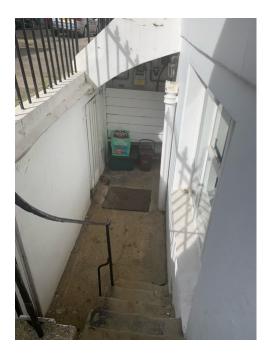

Photo A: Existing Lower Ground Floor lightwell

Photo B: Sample of proposed stone on existing lightwell floor finish

Photo C: Sample of proposed stone on existing misshapen stone tread

Photo D: Sample of proposed stone on existing misshapen stone tread