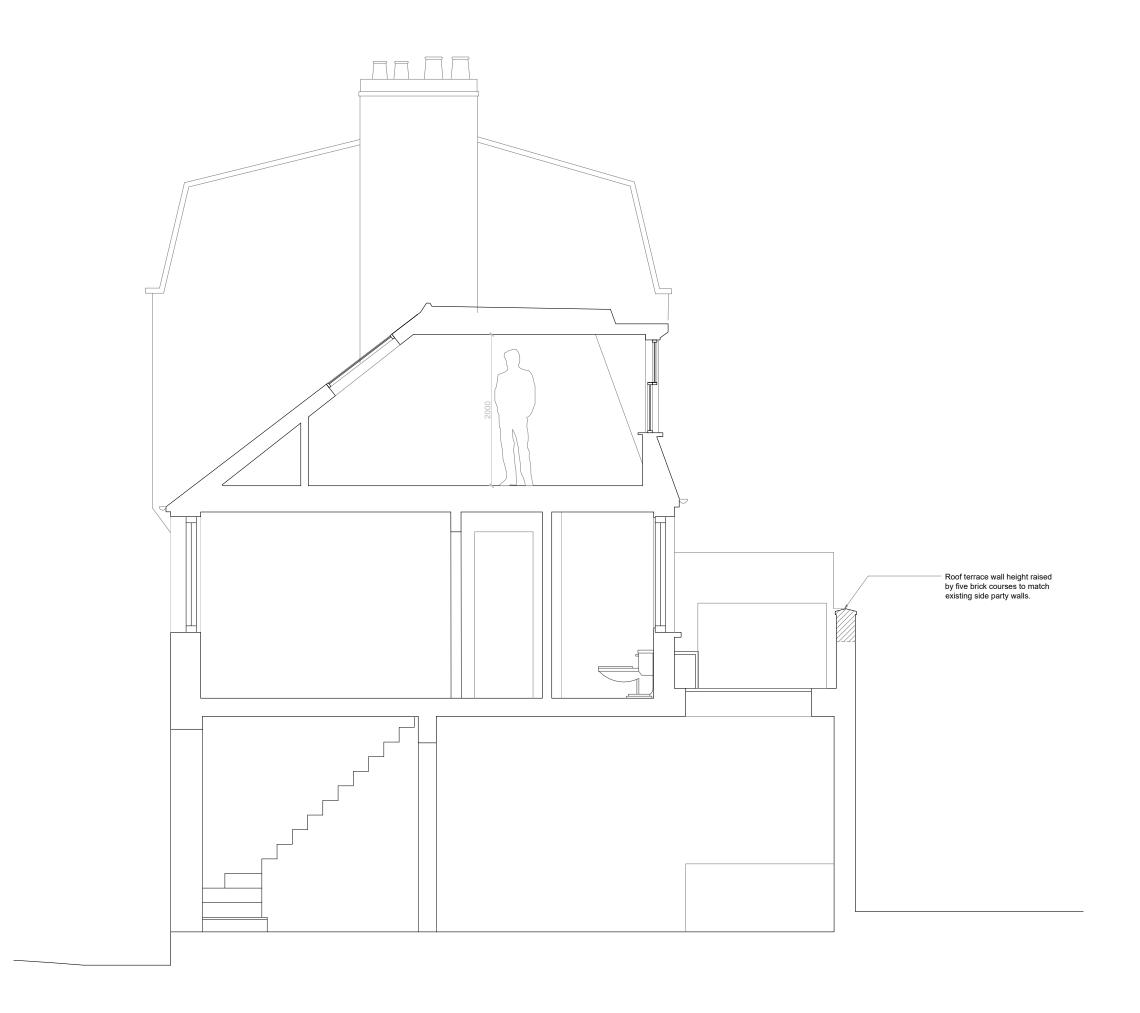

- NOTES

  1. THIS DRAWING IS NOT TO BE SCALED

  2. ALL DIMENSIONS AND LEVELS TO BE CHECKED ON SITE PRIOR TO SETTING OUT OR MANUPACTURE. ANY DISCREPANCIES BETWEEN SITE, DRAWING OR SPECIFICATION TO BE REPORTED TO THE ARCHITECT MIMEDIATELY.

  3. THIS DRAWING IS THE COPYRIGHT OF THE OWNERS

Revisions:A 21/02/19 Ridge Raised by 1 brick
B 15/02/23 Roof terrace wall raised

## **Proposed Section**

| Scale       | Date     | Drawn | Checked  |
|-------------|----------|-------|----------|
| 50@A3       | 15.02.23 | FB    | CH       |
| Drawing No. |          |       | Revision |
| P05.0       |          |       | -        |