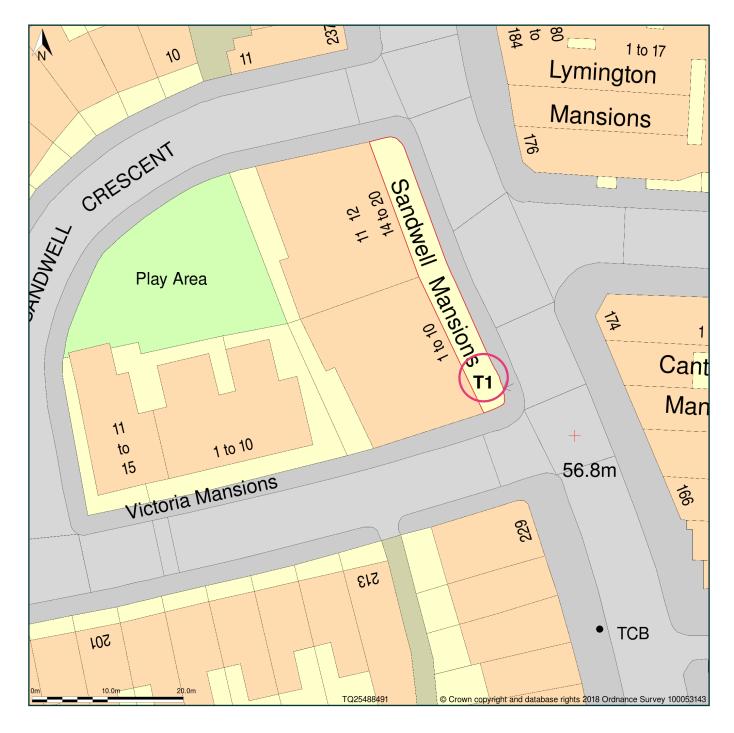

## Flat 1, Sandwell Mansions, West End Lane, London, Camden, NW6 1XL

Block Plan shows area bounded by: 525438.28, 184867.03 525528.28, 184957.03 (at a scale of 1:500), OSGridRef: TQ25488491. The representation of a road, track or path is no evidence of a right of way. The representation of features as lines is no evidence of a property boundary.