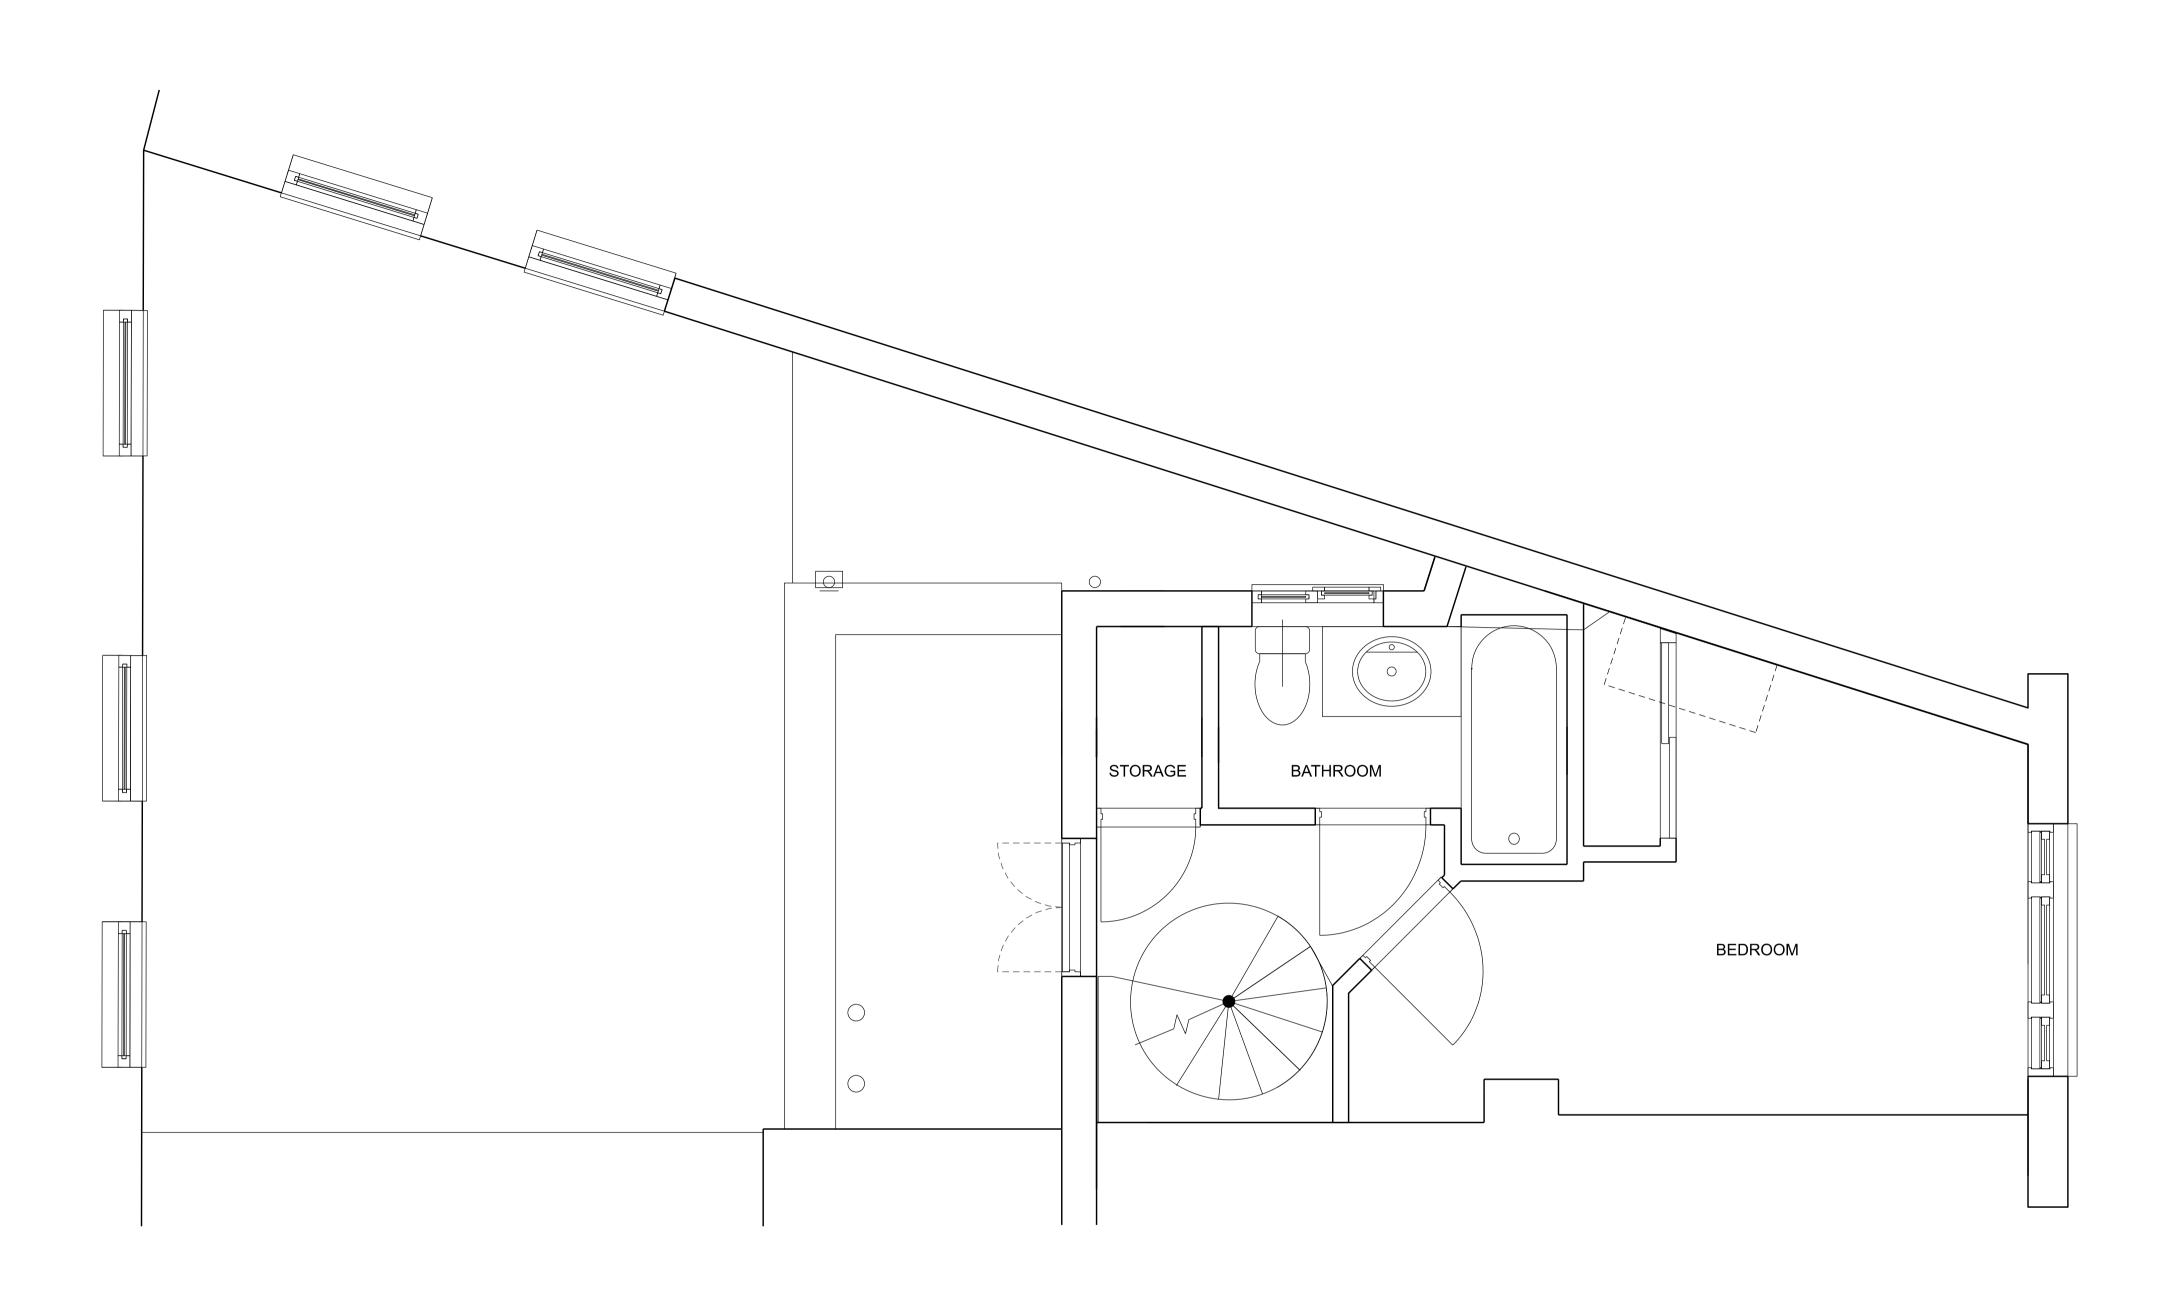

Existing First Floor Plan
Scale 1:25 @A1 / 1:50 @A3

## **PATA**LAB

2 Ferdinand Street **Existing First Floor Plan** 

Scale 1:25 / 1:50 Paper Size A1 / A3 15.02.23 Date

2301 PA1011 00