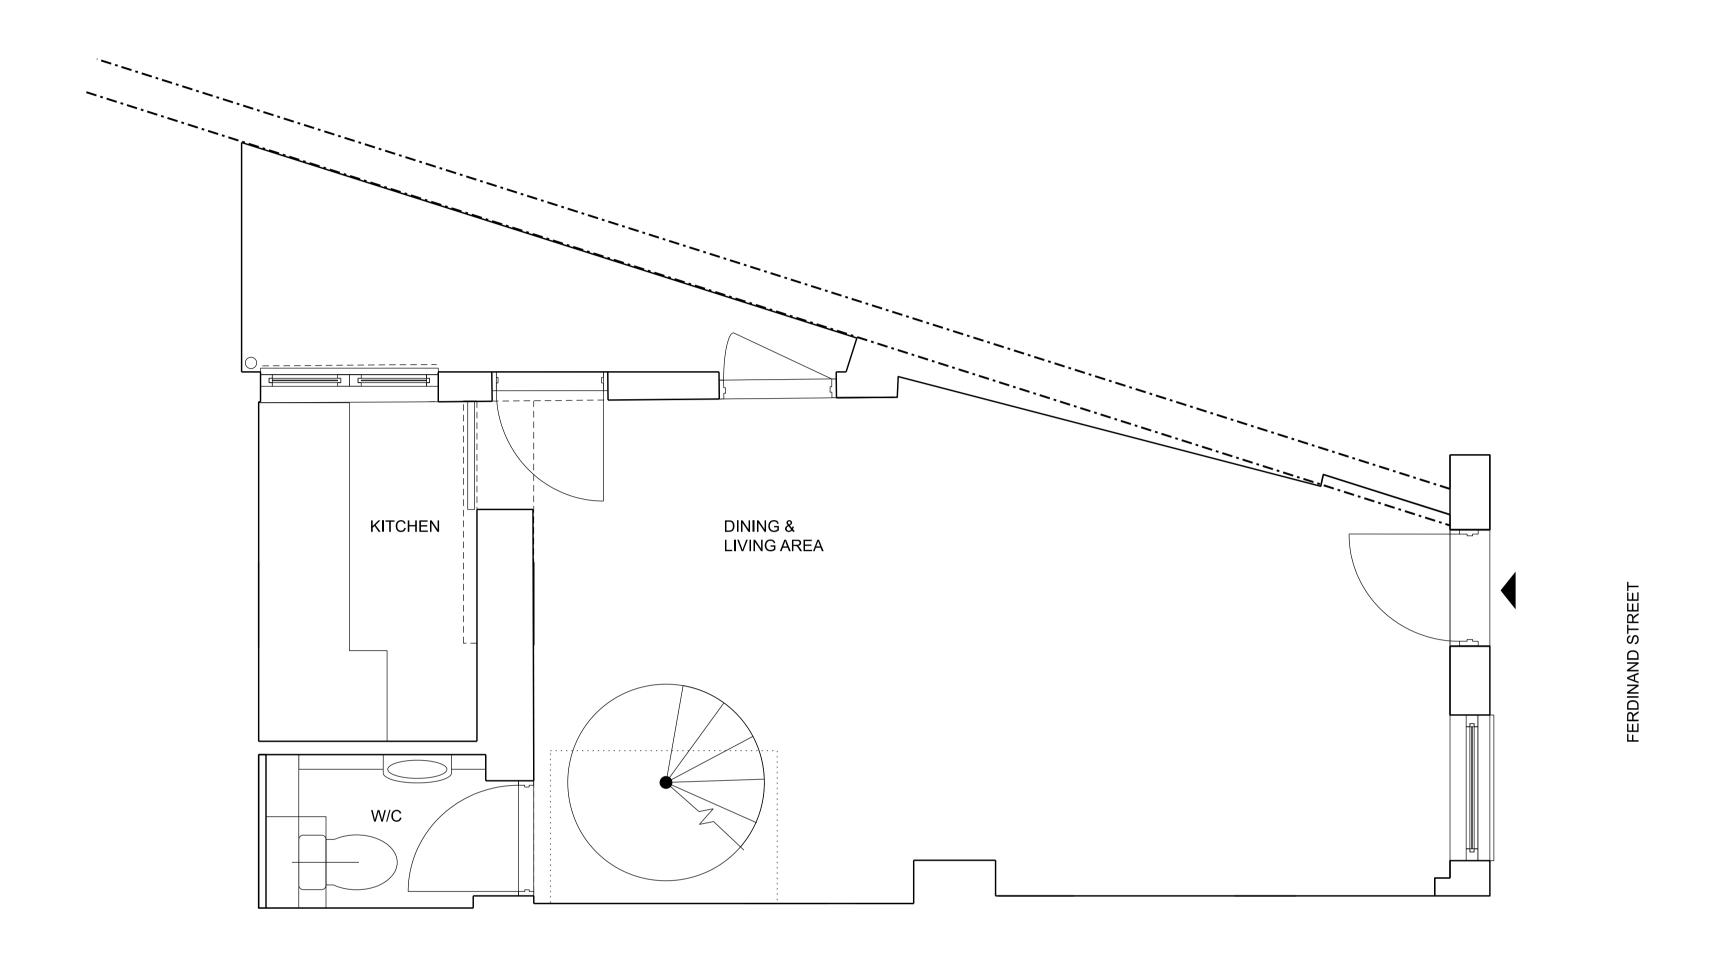

Existing Ground Floor Plan
Scale 1:25 @A1 / 1:50 @A3



## **°PATA**LAB

15 Garrett Street London EC1Y 0TY

p: +44 (0)20 7253 2036 w: www.patalab.com e: info@patalab.com

DO NOT SCALE (except for planning use).
Use figured dimensions only for construction. ALL contractors are requested to check all dimensions on site before proceeding.
All discrepancies to be notified in writing to PATALAB. Dimensions are in millimeters unless stated otherwise. All levels are in meters above AOD unless stated otherwise. No areas indicated, or areas calculated from this drawing should be used for valuation purposes or as the basis for development contracts.

Copyright by PATALAB. All rights reserved including the right of reproduction in whole or part, in any form or media.

Client Golden Square Group

Pr