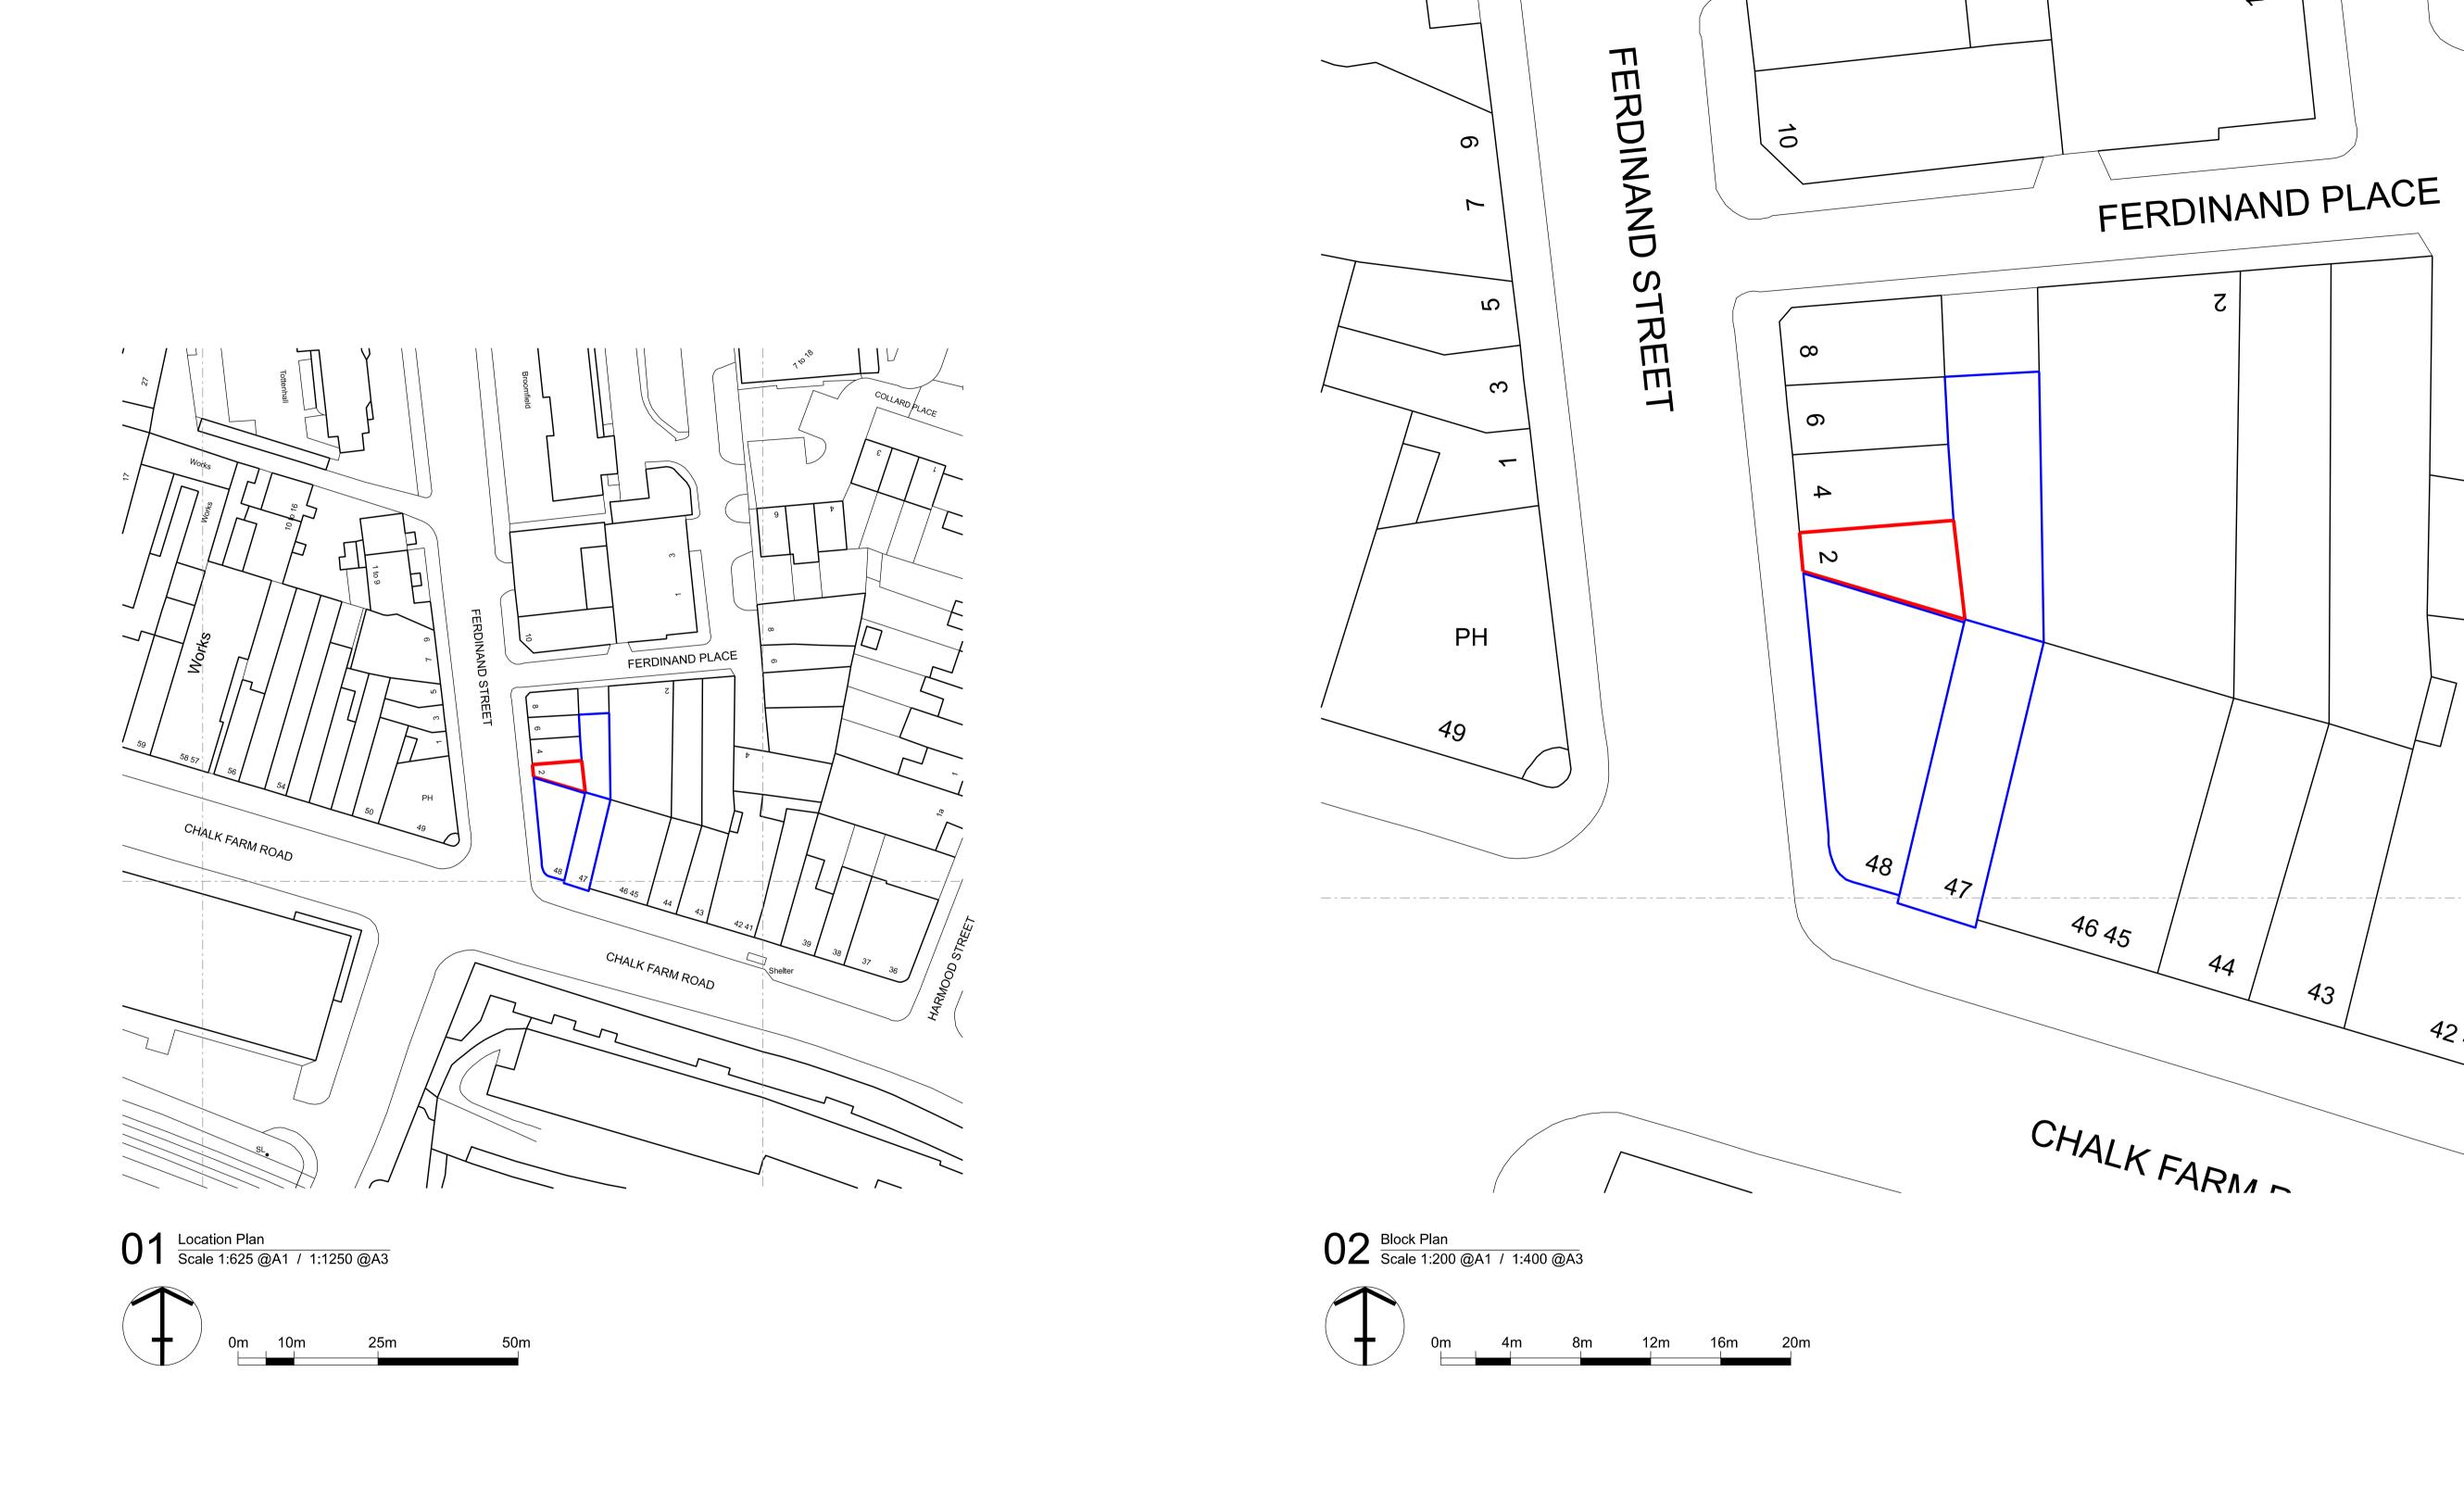

## **°PATA**LAB

15 Garrett Street London EC1Y 0TY

p: +44 (0)20 7253 2036 w: www.patalab.com e: info@patalab.com

Property Boundary Line

Proporty Also Owned By Applicant

DO NOT SCALE (except for planning use).
Use figured dimensions only for construction. ALL contractors are requested to check all dimensions on site before proceeding. All discrepancies to be notified in writing to PATALAB. Dimensions are in millimeters unless stated otherwise. All levels are in meters above AOD unless stated otherwise. No areas indicated, or areas calculated from this drawing should be used for valuation purposes or as the basis for development contracts.

## **PATA**LAB

**2 Ferdinand Street Location Plan** Drawing Title

43

4241/

Scale Drawing No Varies Paper Size A1 / A3 2301 PA1000 00 15.02.23 Date

6