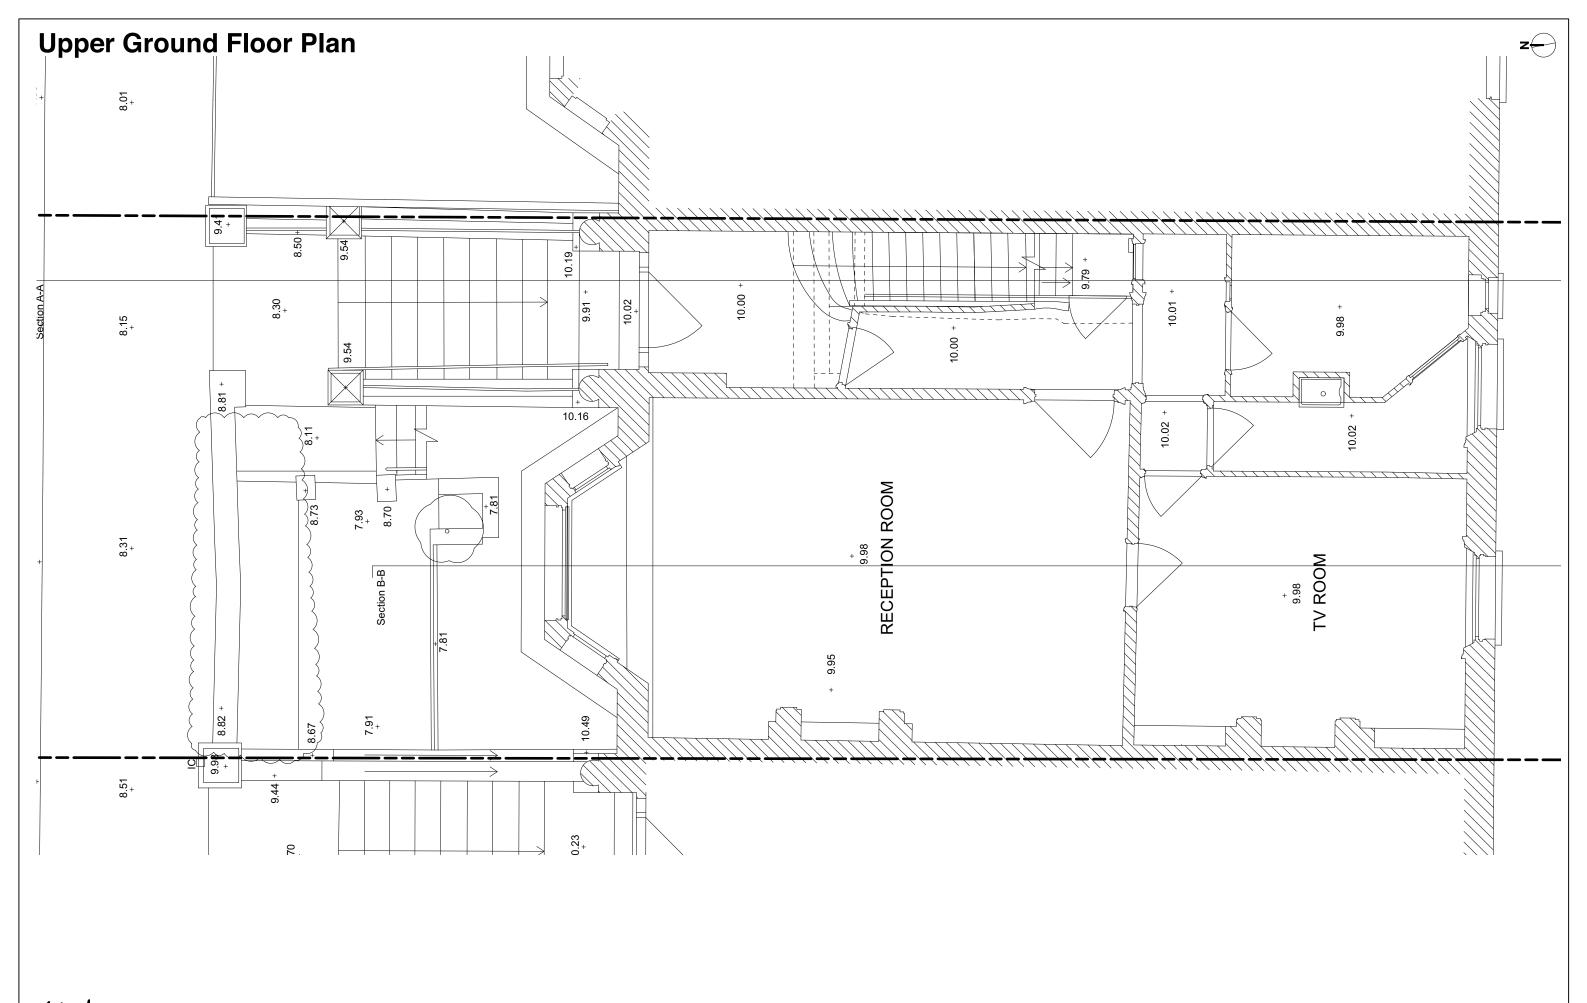

| General Notes: |   |   |          |            |
|----------------|---|---|----------|------------|
|                |   |   |          | 13         |
|                |   |   |          | C          |
|                |   |   |          | Ms         |
|                |   |   |          | Si         |
|                |   |   |          | Up         |
| 0              | 1 | 2 | 3        | 5 <b>D</b> |
|                |   |   | <u> </u> | Metres 14  |
|                |   |   |          |            |

| Sheet Number | GA 102                       | ٦                                                 |
|--------------|------------------------------|---------------------------------------------------|
|              | UA 102                       |                                                   |
| Revision     |                              |                                                   |
| A            |                              |                                                   |
| DWG By:      | Control By:                  |                                                   |
| XX           | ×                            | Χļ                                                |
| Scale        |                              |                                                   |
| 1:50@A3      |                              |                                                   |
|              | Revision  DWG By:  XX  Scale | GA 102  Revision A  DWG By: Control By: XX  Scale |