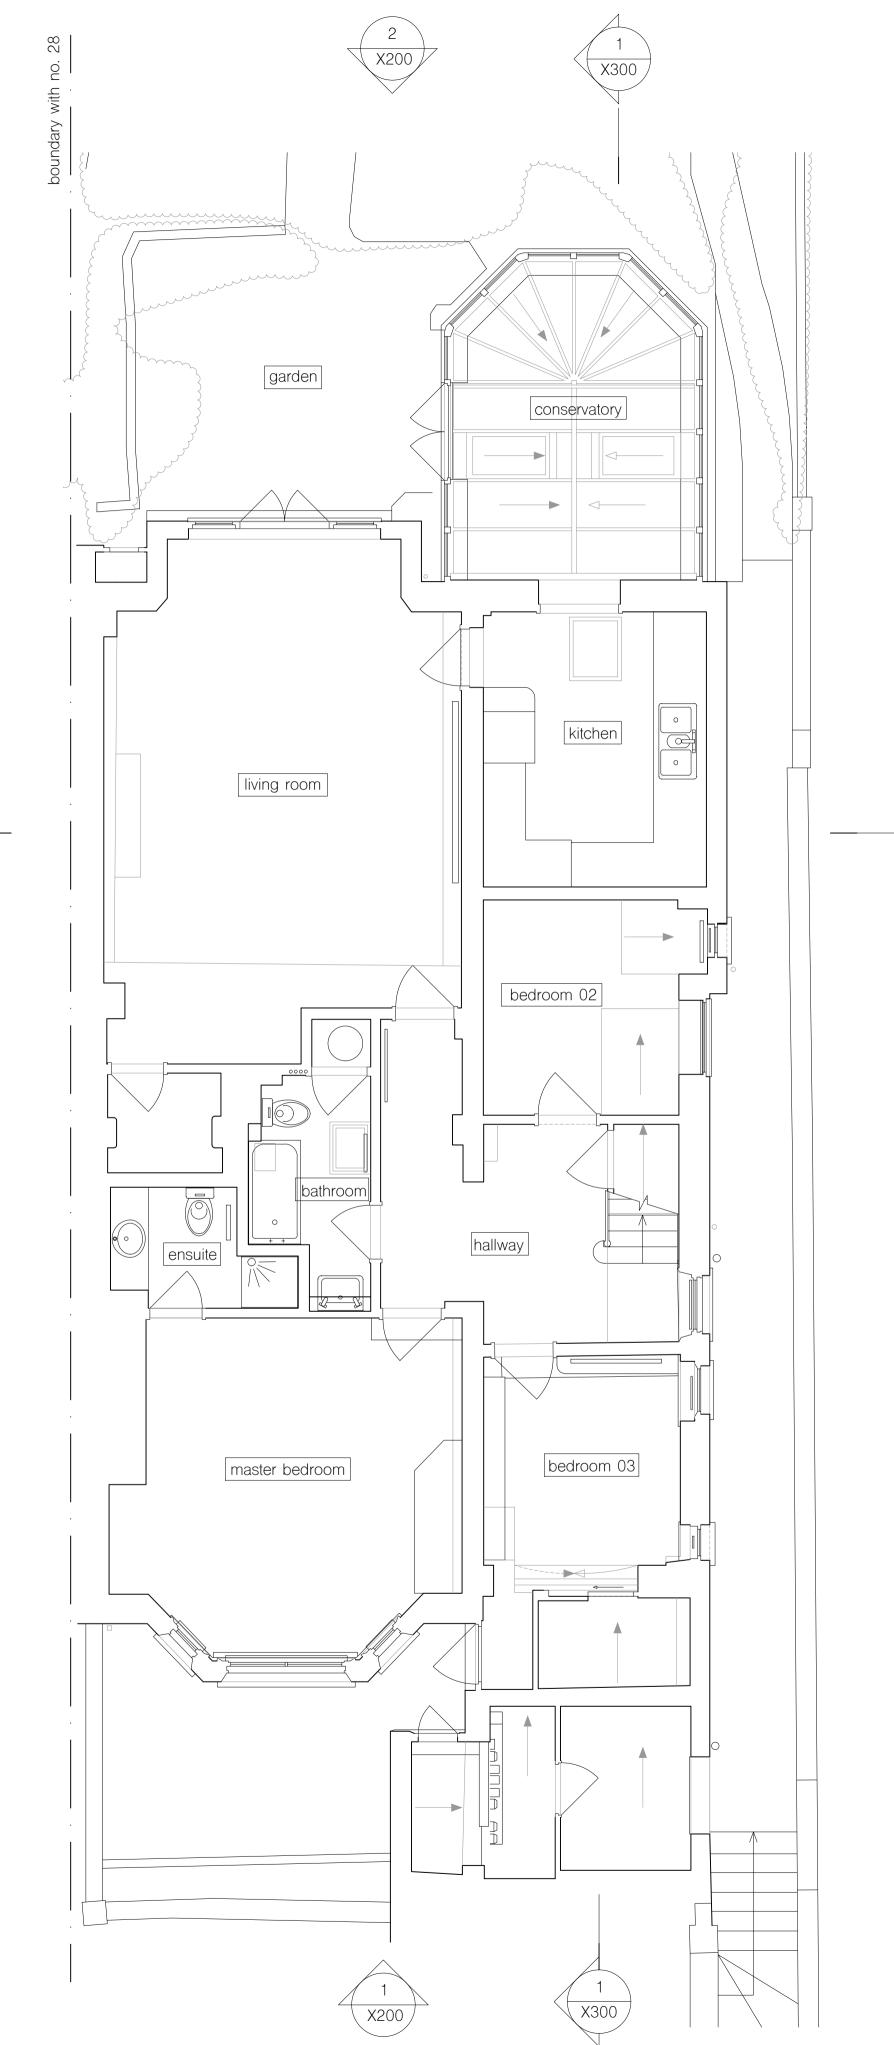

## project

Belsize Park

client \_\_\_\_\_

\_

architect

drawing title

existing plans ground and lower ground floor

| scale at A1 | scale at A3 | date  |
|-------------|-------------|-------|
| 1:50        | 1:100       | 04.22 |
| job no.     | drawing     | rev.  |
| 169         | X100        | -     |