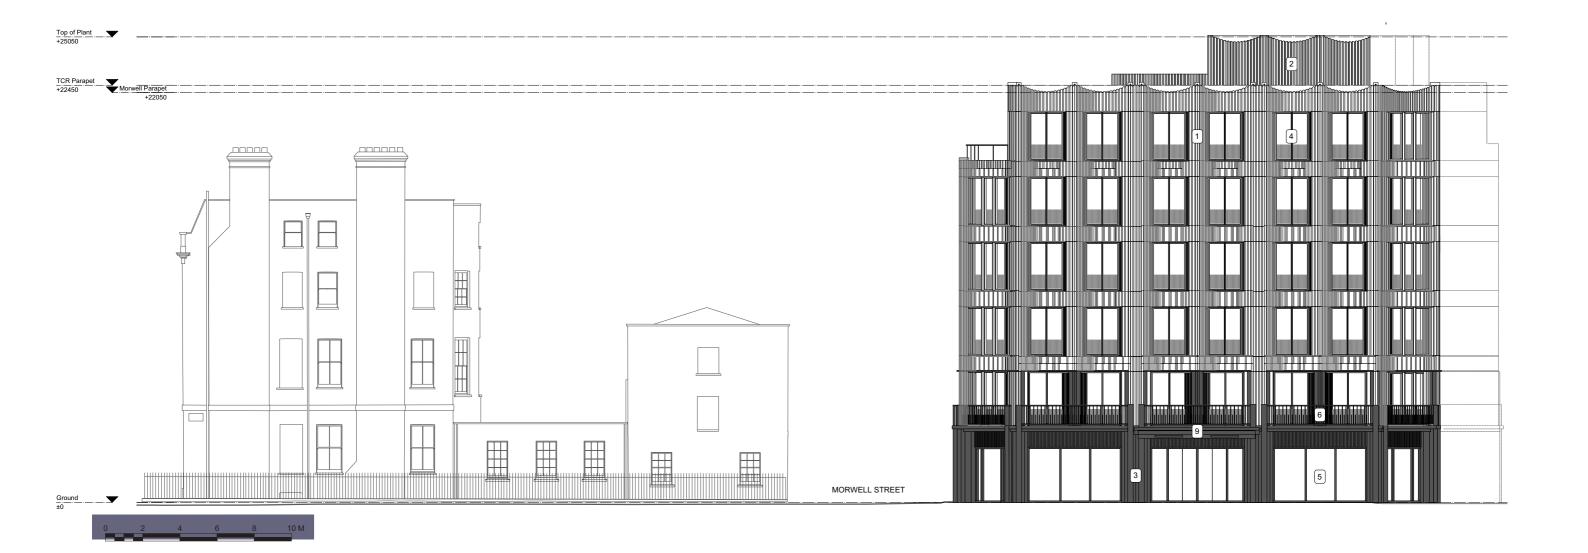

#### 3.0 PLANNING APPROVED MORWELL STREET ELEVATION

- MATERIALS

  1. GLAZED TERRACOTTA TILE
  2. PPC METAL SCALLOPED LOUVRED ROOF PLANT ENCLOSURE
  3. GREY BASALT STONE CLADDING
  4. GREY PPC ALUMINIUM WINDOWS WITH SIDE VENTS
  5. BLACK PPC ALUMINIUM SHOPFRONT WINDOWS
  6. STAINLESS STEEL BALUSTRADE
  7. CREY MADPOW GALUSE REPICTMORY

- STAINLESS STEEL BALUSTRADE
   GREY NARROW GAUGE BRICKWORK
   DARK GREY PPC METAL LOUVRED SCREEN
   DARK GREY PPC METAL CANOPY
   10.GREY PPC METAL BALUSTRADE
   11. HIDDEN DOOR