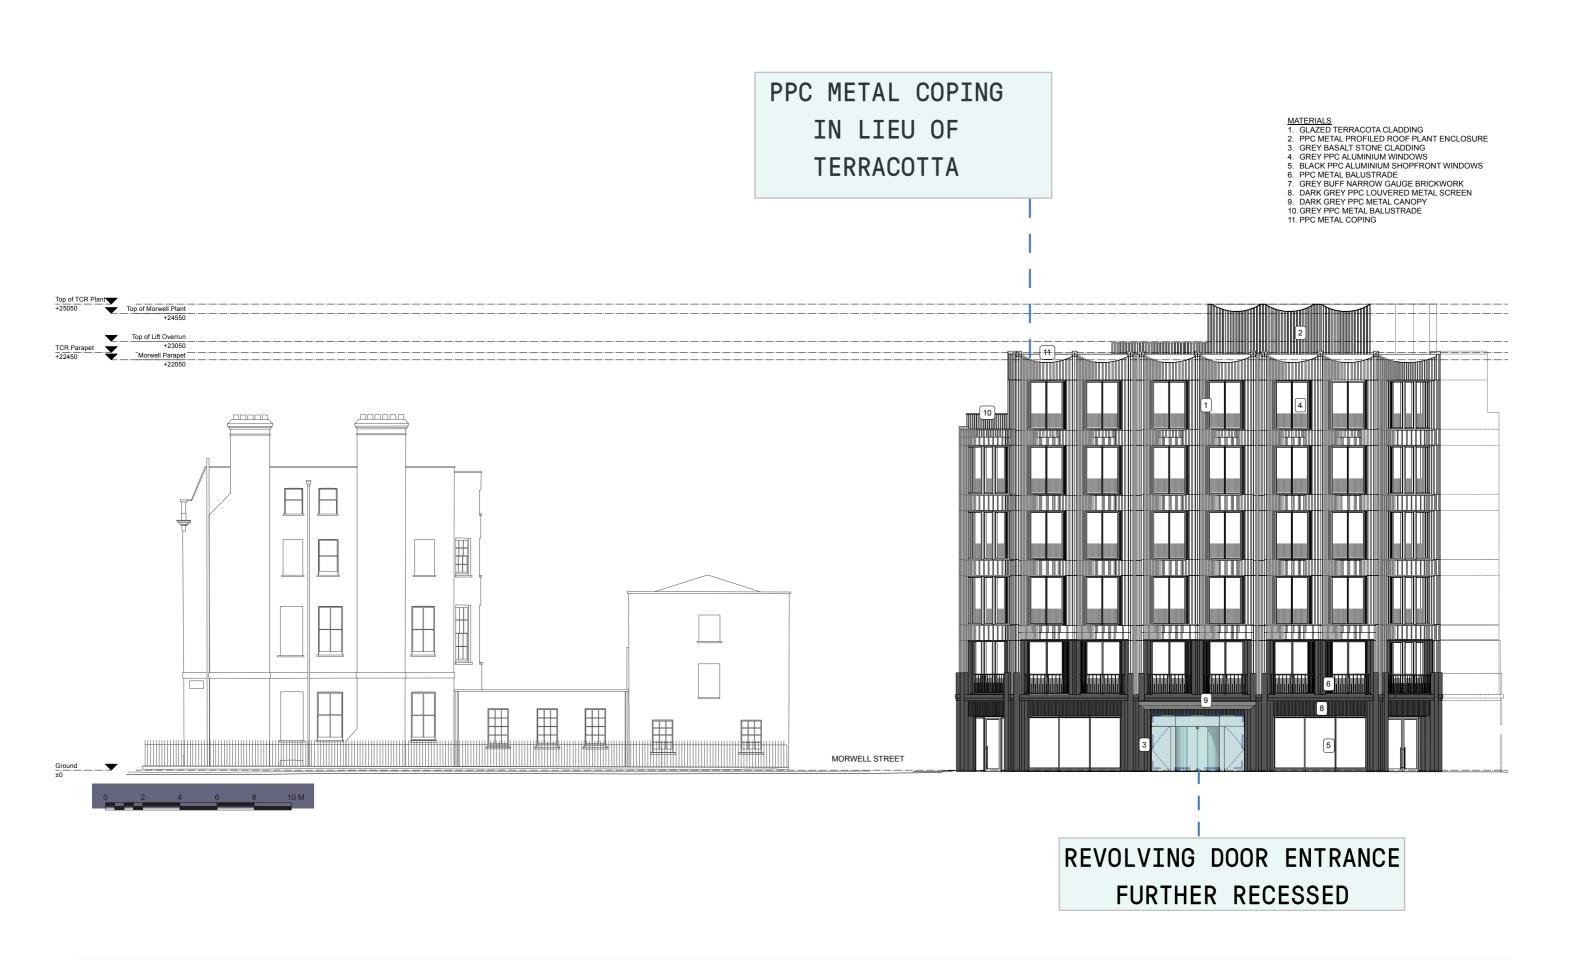

#### **ELEVATION CHANGES**

On consultation with the London Fire Brigade, the North Core was required to change to a fire fighting core, and there are a number of implications on the facade. A summary of the proposed changes to the elevations are listed below:

- + The firefighting core requires dedicated escape doors on Morwell Street which replace the original cycle entrance. The cycle entrance has now moved adjacent to these doors. The fire escape doors are PPC metal with an overpanel.
- + Vertical architectural louvres have been omitted to the UKPN Substation plant room because of ventilation requirements. The screen to the UKPN Substation has horizontal sunray louvres as required by UKPN. With the addition of vertical louvres in front of these, the required free area for ventilation cannot be achieved. The vertical architectural louvres have therefore been omitted.
- + The parapet to the scalloped bays has been redesigned with a curved PPC metal coping in lieu of curved terracotta.
- + The revolving door office entrance on Bayley St indents further to not move beyond the original building line.
- + The doors to the shared servicing entrance on Morwell St have been changed to more robust PPC metal doors with an overpanel.

## 3.0 UPDATED MORWELL STREET ELEVATION (CURRENT CLEAN)

- MATERIALS

  1. GLAZED TERRACOTTA CLADDING

  2. PPC METAL PROFILED ROOF PLANT ENCLOSURE

  3. GREY BASALT STONE CLADDING

  4. GREY PPC ALUMINIUM WINDOWS

  5. BLACK PPC ALUMINIUM SHOPFRONT WINDOWS

  6. PPC STEEL BALUSTRADE

  7. GREY / BUFF NARROW GAUGE BRICKWORK

  8. DARK GREY PPC METAL LOUVRED SCREEN

  9. DARK GREY PPC METAL CANOPY

  10. GREY PPC METAL BALUSTRADE

  11. PPC METAL COPING