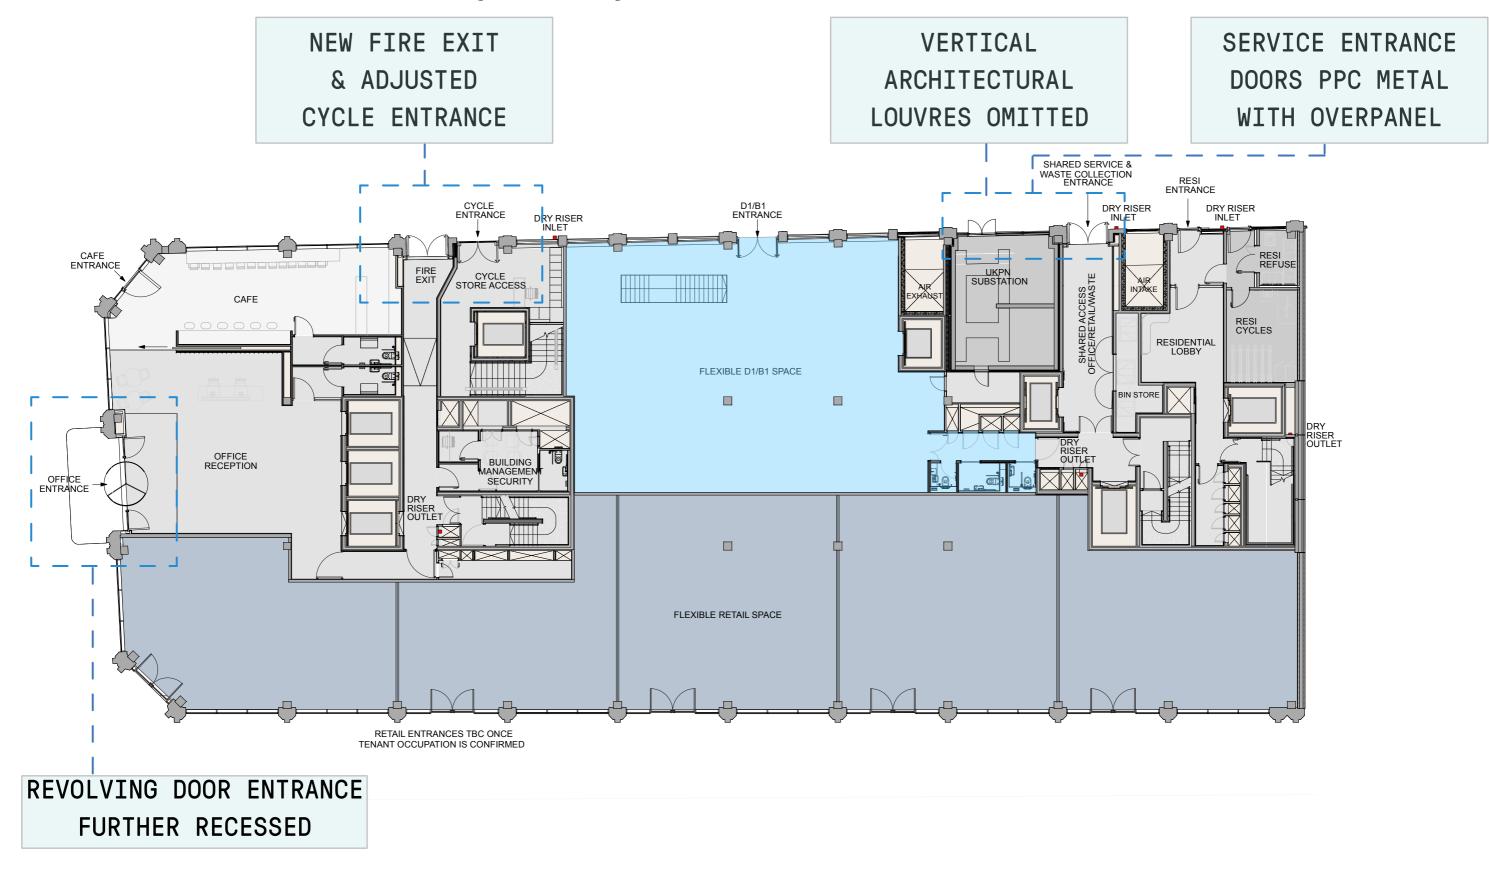

#### **ELEVATION CHANGES**

On consultation with the London Fire Brigade, the North Core was required to change to a fire fighting core, and there are a number of implications on the facade. A summary of the proposed changes to the elevations are listed below:

- + The firefighting core requires dedicated escape doors on Morwell Street which replace the original cycle entrance. The cycle entrance has now moved adjacent to these doors. The fire escape doors are PPC metal with an overpanel.
- + Vertical architectural louvres have been omitted to the UKPN Substation plant room because of ventilation requirements. The screen to the UKPN Substation has horizontal sunray louvres as required by UKPN. With the addition of vertical louvres in front of these, the required free area for ventilation cannot be achieved. The vertical architectural louvres have therefore been omitted.
- + The parapet to the scalloped bays has been redesigned with a curved PPC metal coping in lieu of curved terracotta.
- + The revolving door office entrance on Bayley St indents further to not move beyond the original building line.
- + The doors to the shared servicing entrance on Morwell St have been changed to more robust PPC metal doors with an overpanel.

## 1.3 PROPOSED GROUND FLOOR PLAN (ANNOTATED)