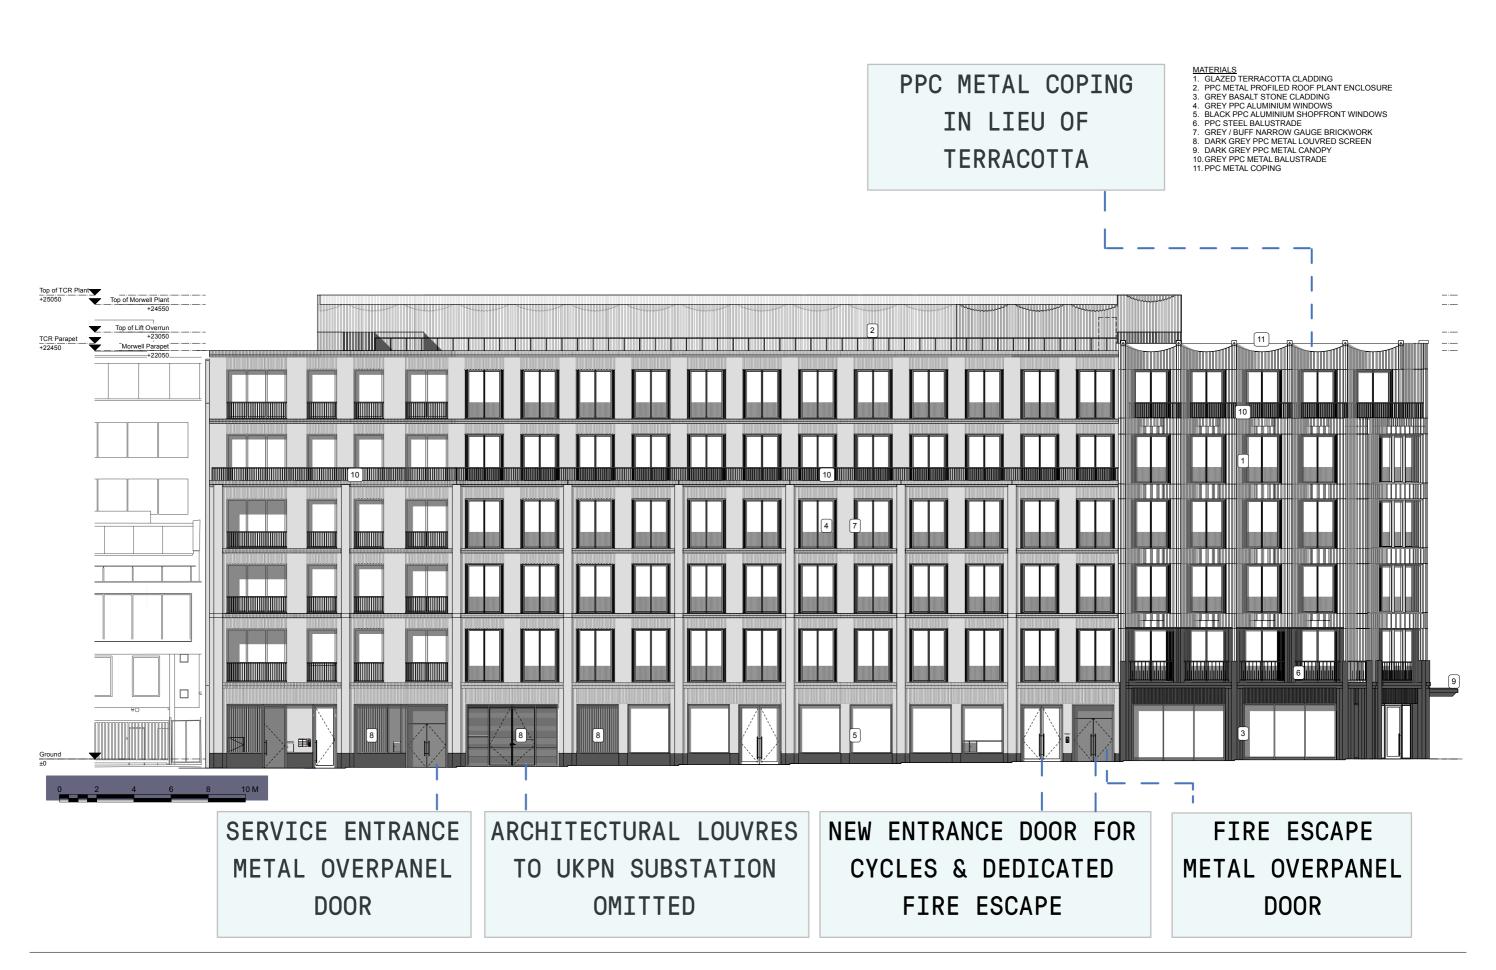

#### **ELEVATION CHANGES**

On consultation with the London Fire Brigade, the North Core was required to change to a fire fighting core, and there are a number of implications on the facade. A summary of the proposed changes to the elevations are listed below:

- + The firefighting core requires dedicated escape doors on Morwell Street which replace the original cycle entrance. The cycle entrance has now moved adjacent to these doors. The fire escape doors are PPC metal with an overpanel.
- + Vertical architectural louvres have been omitted to the UKPN Substation plant room because of ventilation requirements. The screen to the UKPN Substation has horizontal sunray louvres as required by UKPN. With the addition of vertical louvres in front of these, the required free area for ventilation cannot be achieved. The vertical architectural louvres have therefore been omitted.
- + The parapet to the scalloped bays has been redesigned with a curved PPC metal coping in lieu of curved terracotta.
- + The revolving door office entrance on Bayley St indents further to not move beyond the original building line.
- + The doors to the shared servicing entrance on Morwell St have been changed to more robust PPC metal doors with an overpanel.

### 5.0 UPDATED TOTTENHAM COURT ROAD ELEVATION (CURRENT CLEAN)

- MATERIALS

  1. GLAZED TERRACOTA CLADDING

  2. PPC METAL PROFILED ROOF PLANT ENCLOSURE

  3. GREY BASALT STONE CLADDING

- 4. GREY PPC ALUMINIUM WINDOWS
  5. BLACK PPC ALUMINIUM SHOPFRONT WINDOWS

11. PPC METAL COPING

- BLACK PPC ALUMINION SHOPPRONT WINDOW
   PPC METAL BALUSTRADE
   GREY BUFF NARROW GAUGE BRICKWORK
   DARK GREY PPC LOUVERED METAL SCREEN
   DARK GREY PPC METAL CANOPY
   GREY PPC METAL BALUSTRADE