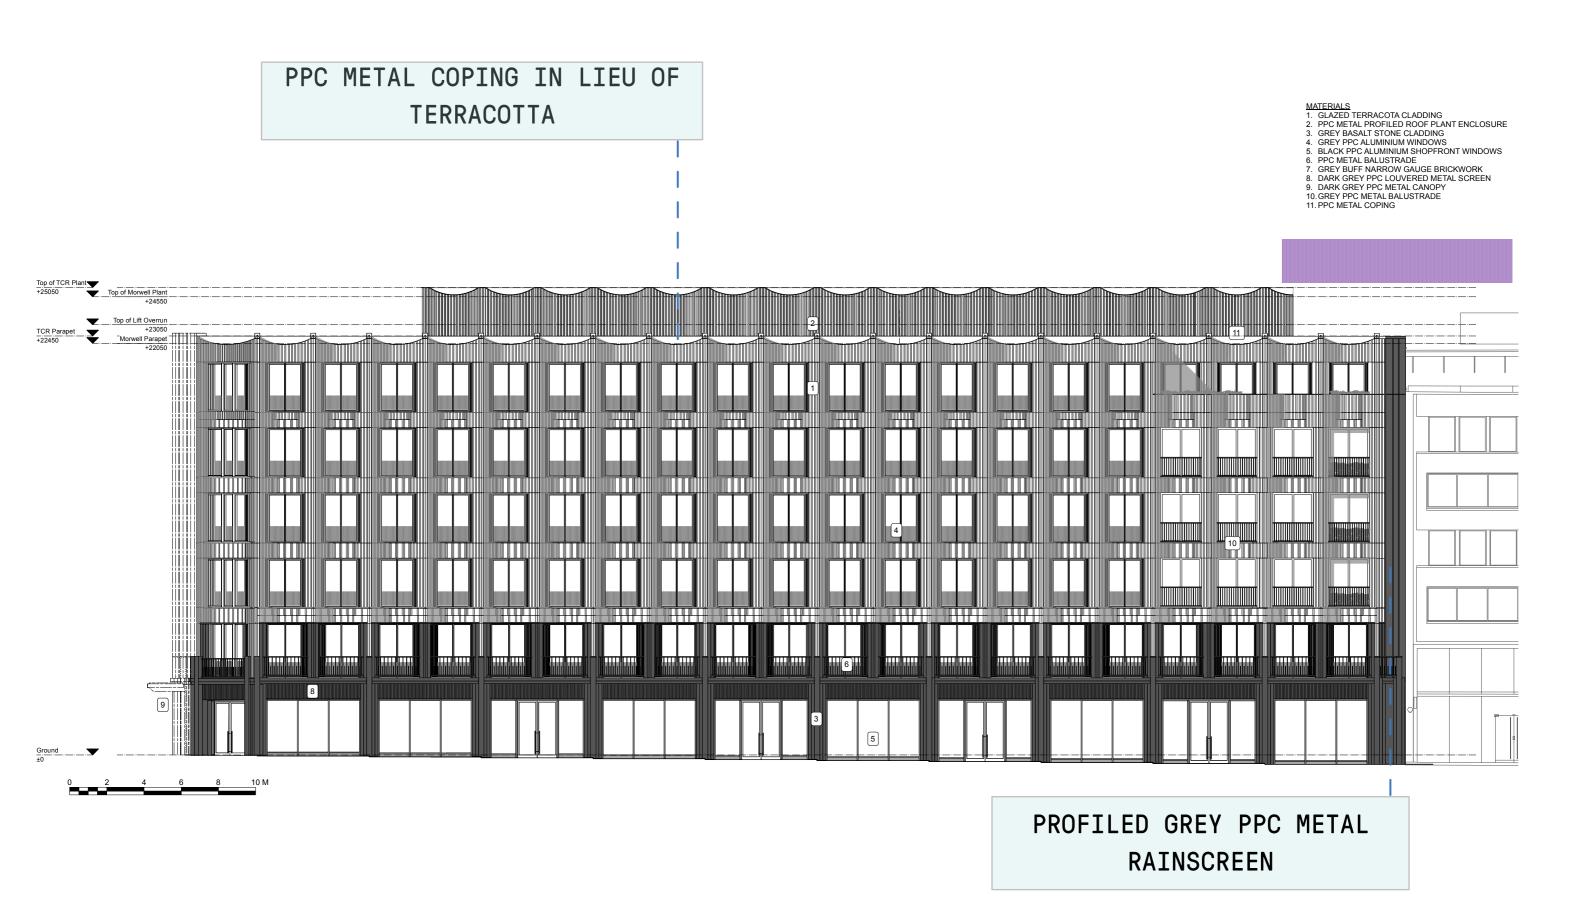

### 3.0 UPDATED MORWELL STREET ELEVATION (CURRENT MARK UP CHANGES)

## 3.0 UPDATED MORWELL STREET ELEVATION (CURRENT CLEAN)

- MATERIALS

  1. GLAZED TERRACOTTA CLADDING

  2. PPC METAL PROFILED ROOF PLANT ENCLOSURE

  3. GREY BASALT STONE CLADDING

  4. GREY PPC ALUMINIUM WINDOWS

  5. BLACK PPC ALUMINIUM SHOPFRONT WINDOWS

  6. PPC STEEL BALUSTRADE

  7. GREY / BUFF NARROW GAUGE BRICKWORK

  8. DARK GREY PPC METAL LOUVRED SCREEN

  9. DARK GREY PPC METAL CANOPY

  10. GREY PPC METAL BALUSTRADE

  11. PPC METAL COPING

- + The firefighting core requires dedicated escape doors on Morwell Street which replace the original cycle entrance. The cycle entrance has now moved adjacent to these doors. The fire escape doors are PPC metal with an overpanel.
- + Vertical architectural louvres have been omitted to the UKPN Substation plant room because of ventilation requirements. The screen to the UKPN Substation has horizontal sunray louvres as required by UKPN. With the addition of vertical louvres in front of these, the required free area for ventilation cannot be achieved. The vertical architectural louvres have therefore been omitted.
- + The parapet to the scalloped bays has been redesigned with a curved PPC metal coping in lieu of curved terracotta.
- + The revolving door office entrance on Bayley St indents further to not move beyond the original building line.
- + The doors to the shared servicing entrance on Morwell St have been changed to more robust PPC metal doors with an overpanel.