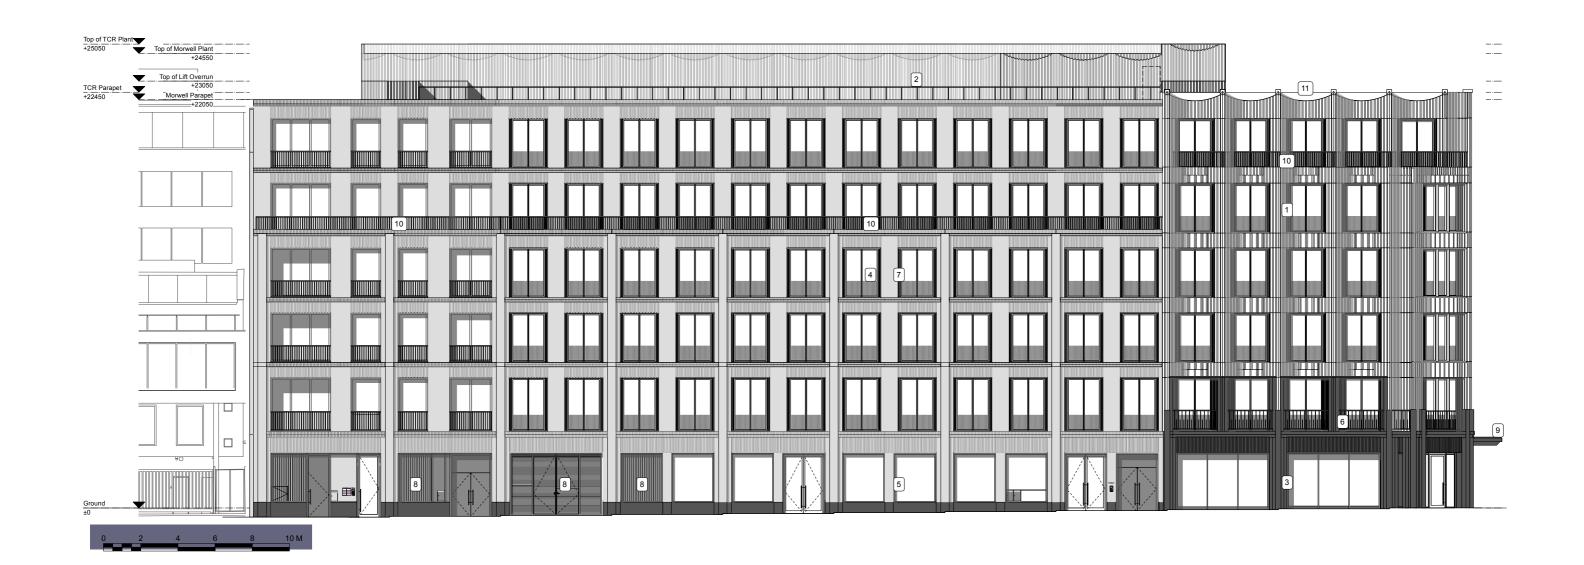

#### 5.0 PLANNING APPROVED TOTTENHAM COURT ROAD ELEVATION

- MATERIALS

  1. GLAZED TERRACOTTA TILE

  2. PPC METAL SCALLOPED LOUVRED ROOF PLANT ENCLOSURE

  3. GREY BASALT STONE CLADDING

  4. GREY PPC ALUMINIUM WINDOWS WITH SIDE VENTS

  5. BLACK PPC ALUMINIUM SHOPFRONT WINDOWS

- STAINLESS STEEL BALUSTRADE
   GREY NARROW GAUGE BRICKWORK
   DARK GREY PPC METAL LOUVRED SCREEN
- DARK GREY PPC METAL CANOPY
   10. GREY PPC METAL BALUSTRADE