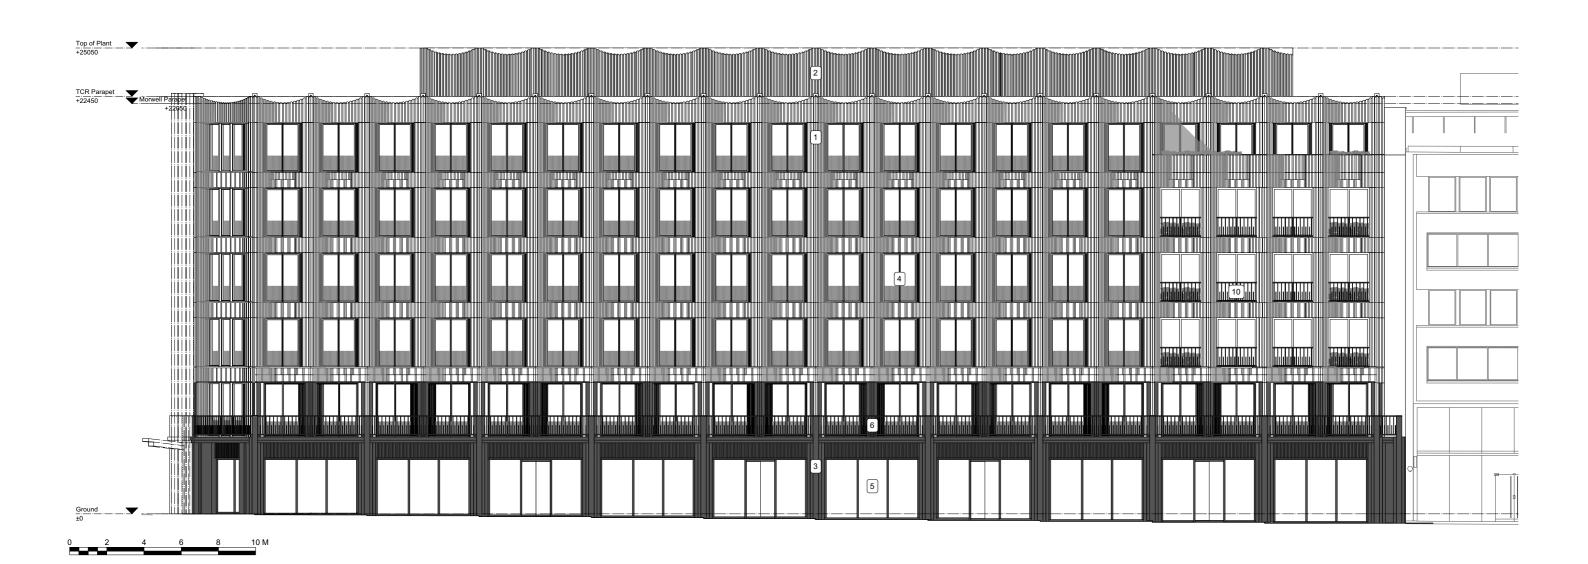

#### 3.0 PLANNING APPROVED MORWELL STREET ELEVATION

- MATERIALS

  1. GLAZED TERRACOTTA TILE
  2. PPC METAL SCALLOPED LOUVRED ROOF PLANT ENCLOSURE
  3. GREY BASALT STONE CLADDING
  4. GREY PPC ALUMINIUM WINDOWS WITH SIDE VENTS
  5. BLACK PPC ALUMINIUM SHOPFRONT WINDOWS
  6. STAINLESS STEEL BALUSTRADE
  7. CREY MADPOW GALUSE REPICTMORY

- STAINLESS STEEL BALUSTRADE
   GREY NARROW GAUGE BRICKWORK
   DARK GREY PPC METAL LOUVRED SCREEN
   DARK GREY PPC METAL CANOPY
   10.GREY PPC METAL BALUSTRADE
   11. HIDDEN DOOR