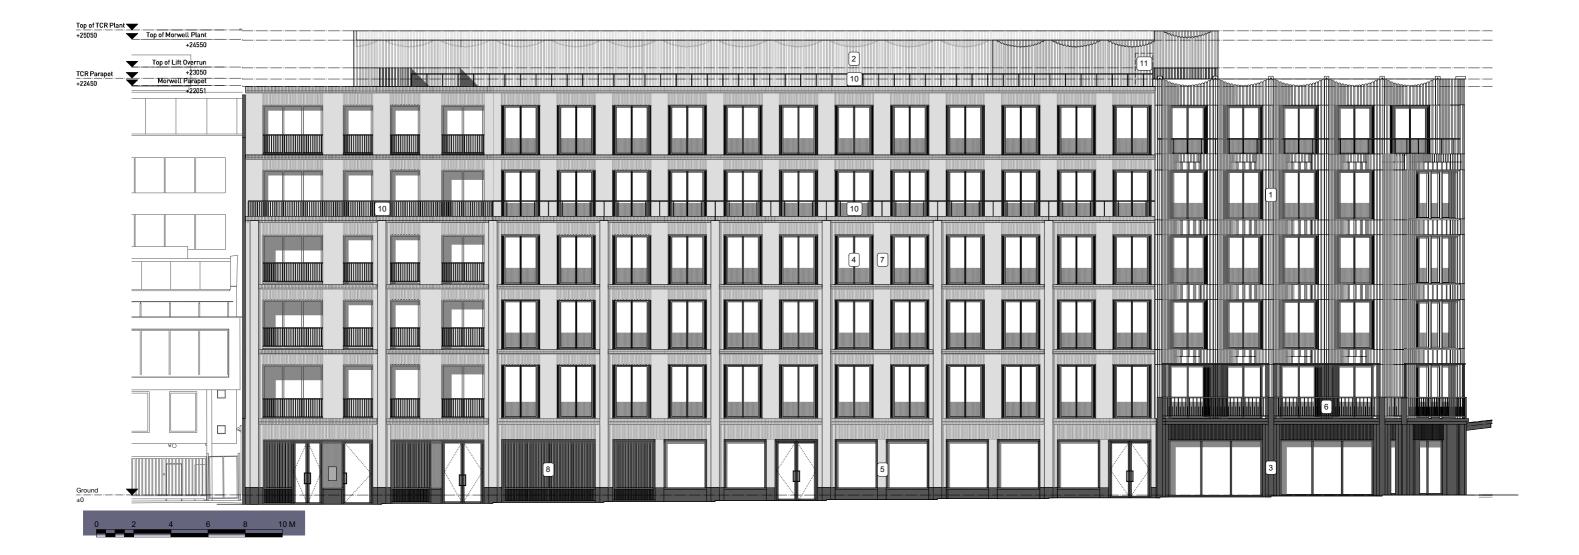

#### 5.0 PLANNING APPROVED TOTTENHAM COURT ROAD ELEVATION

- MATERIALS

  1. GLAZED TERRACOTTA TILE

  2. PPC METAL SCALLOPED LOUVRED ROOF PLANT ENCLOSURE

  3. GREY BASALT STONE CLADDING

  4. GREY PPC ALUMINIUM WINDOWS WITH SIDE VENTS

  5. BLACK PPC ALUMINIUM SHOPFRONT WINDOWS

- STAINLESS STEEL BALUSTRADE
   GREY NARROW GAUGE BRICKWORK
   DARK GREY PPC METAL LOUVRED SCREEN
- DARK GREY PPC METAL CANOPY
   10. GREY PPC METAL BALUSTRADE