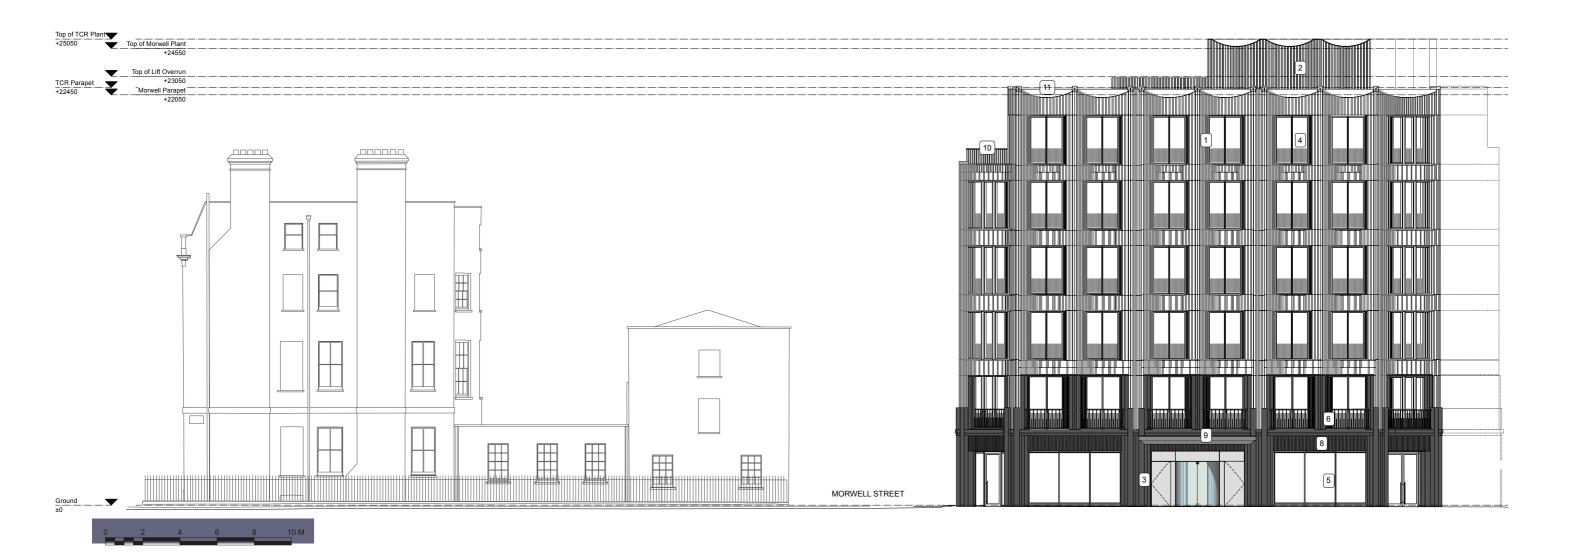

STONE CLADDING

  4. GREY PPC ALUMINIUM WINDOWS WITH SIDE VENTS

  5. BLACK PPC ALUMINIUM SHOPFRONT WINDOWS

  6. STAINLESS STEEL BALUSTRADE

  7. GREY NARROW GAUGE BRICKWORK

  8. DARK GREY PPC METAL LOUVRED SCREEN

  9. DARK GREY PPC METAL CANOPY

  10. GREY PPC METAL BALUSTRADE



## 4.0 BAYLEY STREET ELEVATION (CURRENT MARK UP CHANGES)



## 4.0 UPDATED BAYLEY STREET ELEVATION (CURRENT CLEAN)

- MATERIALS

  1. GLAZED TERRACOTA CLADDING

  2. PPC METAL PROFILED ROOF PLANT ENCLOSURE

  3. GREY BASALT STONE CLADDING

  4. GREY PPC ALUMINIUM WINDOWS

  5. BLACK PPC ALUMINIUM SHOPFRONT WINDOWS

  6. PPC METAL BALUSTRADE

  7. GREY BUFF NARROW GAUGE BRICKWORK

  8. DARK GREY PPC LOUVERED METAL SCREEN

  9. DARK GREY PPC METAL CANOPY

  10. GREY PPC METAL BALUSTRADE

  11. PPC METAL COPING



## PART 4.0

#### TOTTENHAM COURT ROAD ELEVATION COMPARISON

- + PLANNING APPROVED
- + CURRENT CHANGES (ANNOTATED)
- + CURRENT CHANGES (CLEAN)

NOMINEE 2 LTD

#### 5.0 PLANNING APPROVED TOTTENHAM COURT ROAD ELEVATION

- MATERIALS

  1. GLAZED TERRACOTTA TILE

  2. PPC METAL SCALLOPED LOUVRED ROOF PLANT ENCLOSURE

  3. GREY BASALT STONE CLADDING

  4. GREY PPC ALUMINIUM WINDOWS WITH SIDE VENTS

  5. BLACK PPC ALUMINIUM SHOPFRONT WINDOWS

- STAINLESS STEEL BALUSTRADE
   GREY NARROW GAUGE BRICKWORK
   DARK GREY PPC METAL LOUVRED SCREEN
- DARK GREY PPC METAL CANOPY
   10. GREY PPC METAL BALUSTRADE



#### 5.0 UPDATED TOTTENHAM COURT ROAD ELEVATION (CURRENT MARK UP CHANGES)



### 5.0 UPDATED TOTTENHAM COURT ROAD ELEVATION (CURRENT CLEAN)

- MATERIALS

  1. GLAZED TERRACOTA CLADDING

  2. PPC