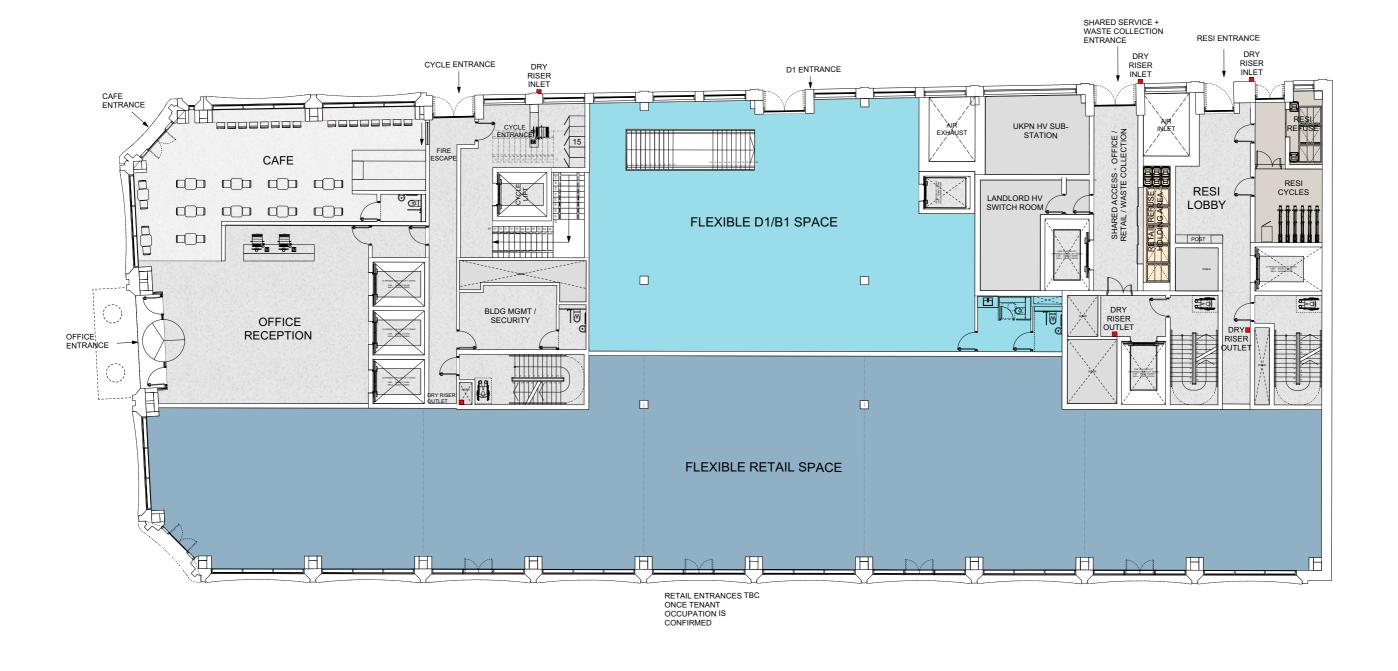

#### 1.2 PLANNING APPROVED GROUND FLOOR PLAN

## 1.3 PROPOSED GROUND FLOOR PLAN (ANNOTATED)

## 1.3 PROPOSED GROUND FLOOR PLAN (CLEAN)

- + The firefighting core requires dedicated escape doors on Morwell Street which replace the original cycle entrance. The cycle entrance has now moved adjacent to these doors. The fire escape doors are PPC metal with an overpanel.
- + Vertical architectural louvres have been omitted to the UKPN Substation plant room because of ventilation requirements. The screen to the UKPN Substation has horizontal sunray louvres as required by UKPN. With the addition of vertical louvres in front of these, the required free area for ventilation cannot be achieved. The vertical architectural louvres have therefore been omitted.
- + The parapet to the scalloped bays has been redesigned with a curved PPC metal coping in lieu of curved terracotta.
- + The revolving door office entrance on Bayley St indents further to not move beyond the original building line.
- + The doors to the shared servicing entrance on Morwell St have been changed to more robust PPC metal doors with an overpanel.