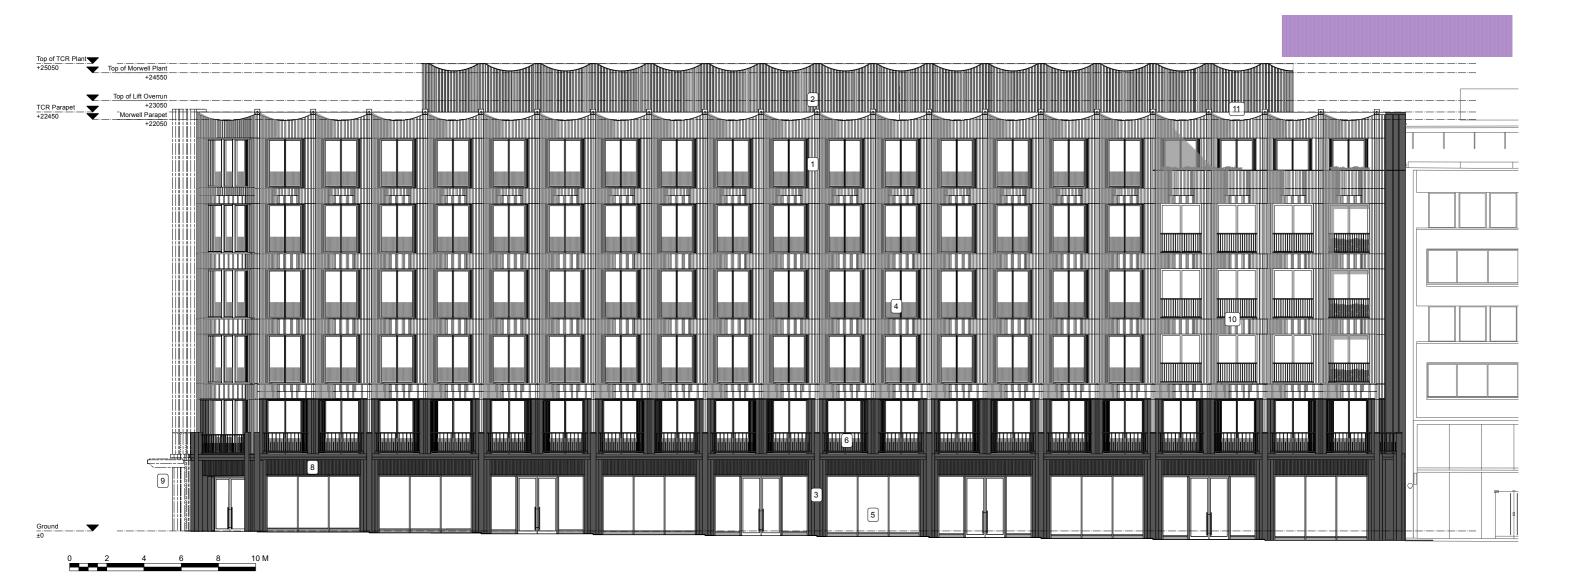

## 3.0 UPDATED MORWELL STREET ELEVATION (CURRENT CLEAN)

- MATERIALS

  1. GLAZED TERRACOTTA CLADDING

  2. PPC METAL PROFILED ROOF PLANT ENCLOSURE

  3. GREY BASALT STONE CLADDING

  4. GREY PPC ALUMINIUM WINDOWS

  5. BLACK PPC ALUMINIUM SHOPFRONT WINDOWS

  6. PPC STEEL BALUSTRADE

  7. GREY / BUFF NARROW GAUGE BRICKWORK

  8. DARK GREY PPC METAL LOUVRED SCREEN

  9. DARK GREY PPC METAL CANOPY

  10. GREY PPC METAL BALUSTRADE

  11. PPC METAL COPING