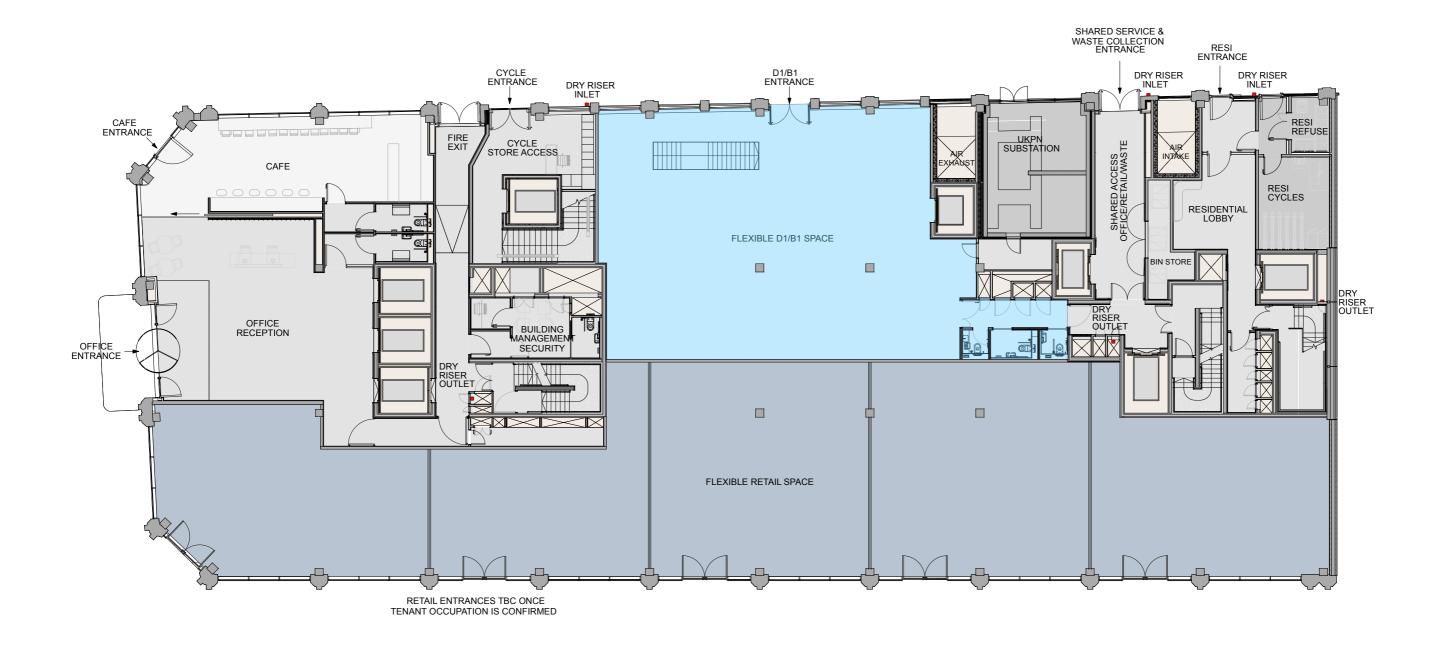

tion requirements. The screen to the UKPN Substation has horizontal sunray louvres as required by UKPN. With the addition of vertical louvres in front of these, the required free area for ventilation cannot be achieved. The vertical architectural louvres have therefore been omitted.
- + The parapet to the scalloped bays has been redesigned with a curved PPC metal coping in lieu of curved terracotta.
- + The revolving door office entrance on Bayley St indents further to not move beyond the original building line.
- + The doors to the shared servicing entrance on Morwell St have been changed to more robust PPC metal doors with an overpanel.

#### 1.2 PLANNING APPROVED GROUND FLOOR PLAN









## 1.3 PROPOSED GROUND FLOOR PLAN (ANNOTATED)









## 1.3 PROPOSED GROUND FLOOR PLAN (CLEAN)









# PART 2.0

#### MORWELL STREET ELEVATION COMPARISON

- + PLANNING APPROVED
- + CURRENT CHANGES (ANNOTATED)
- + CURRENT CHANGES (CLEAN)

#### 3.0 PLANNING APPROVED MORWELL STREET ELEVATION

- MATERIALS

  1. GLAZED TERRACOTTA TILE
  2. PPC METAL SCALLOPED LOUVRED ROOF PLANT ENCLOSURE
  3. GREY BASALT STONE CLADDING
  4. GREY PPC ALUMINIUM WINDOWS WITH SIDE VENTS
  5. BLACK PPC ALUMINIUM SHOPFRONT WINDOWS
  6. STAINLESS STEEL BALUSTRADE
  7. CREY MADPOW GALUSE REPICTMORY

- STAINLESS STEEL BALUSTRADE
   GREY NARROW GAUGE BRICKWORK
   DARK GREY PPC METAL LOUVRED SCREEN
   DARK GREY PPC METAL CANOPY
   10.GREY PPC METAL BALUSTRADE
   11. HIDDEN DOOR



### 3.0 UPDATED MORWELL STREET ELEVATION (CURRENT MARK UP CHANGES)



## 3.0 UPDATED MORWELL STREET ELEVATION (CURRENT CLEAN)

- MATER