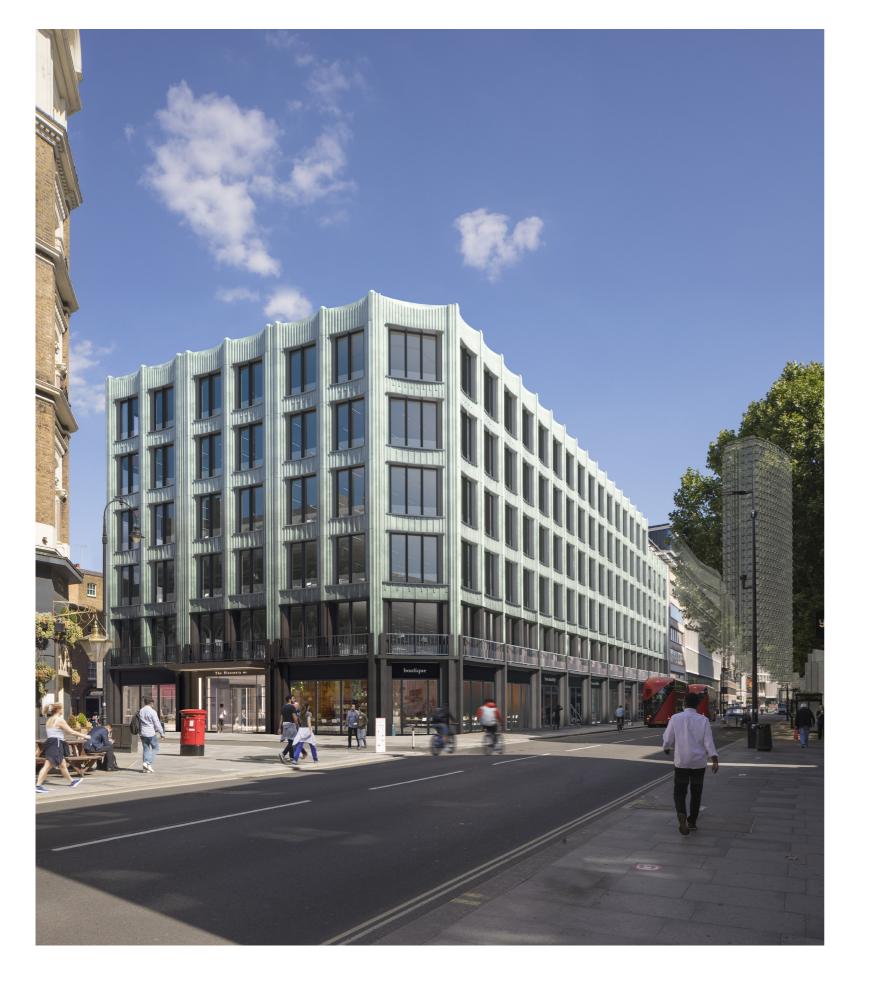

# THE FITZROVIA (247 TOTTENHAM COURT ROAD)

#### 5.0 PLANNING APPROVED TOTTENHAM COURT ROAD ELEVATION

- MATERIALS

  1. GLAZED TERRACOTTA TILE

  2. PPC METAL SCALLOPED LOUVRED ROOF PLANT ENCLOSURE

  3. GREY BASALT STONE CLADDING

  4. GREY PPC ALUMINIUM WINDOWS WITH SIDE VENTS

  5. BLACK PPC ALUMINIUM SHOPFRONT WINDOWS

- STAINLESS STEEL BALUSTRADE
   GREY NARROW GAUGE BRICKWORK
   DARK GREY PPC METAL LOUVRED SCREEN
- DARK GREY PPC METAL CANOPY
   10. GREY PPC METAL BALUSTRADE