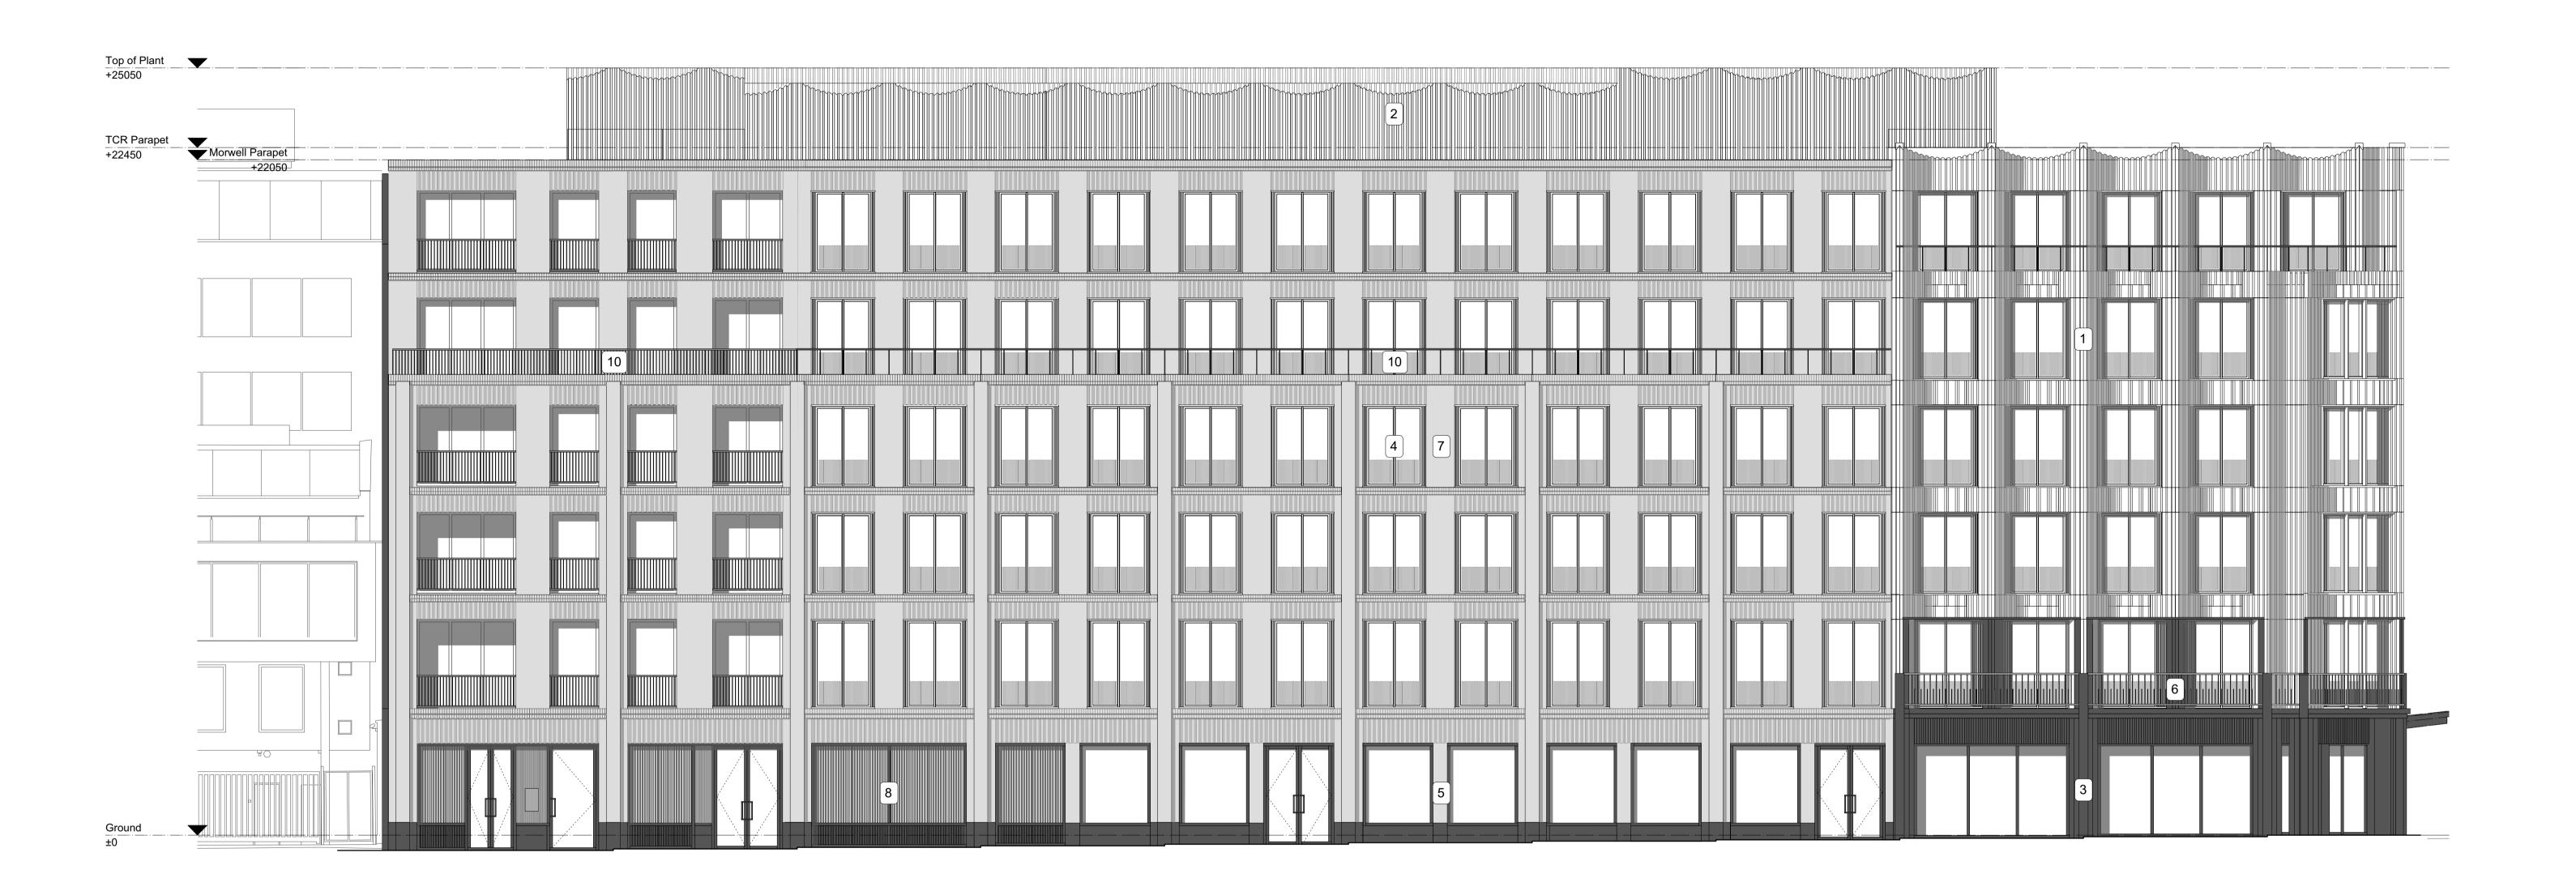

## **MATERIALS**

- 1. GLAZED TERRACOTTA TILE
- 2. PPC METAL SCALLOPED LOUVRED ROOF PLANT ENCLOSURE
- 3. GREY BASALT STONE CLADDING
- 4. GREY PPC ALUMINIUM WINDOWS WITH SIDE VENTS
- 5. BLACK PPC ALUMINIUM SHOPFRONT WINDOWS
- 6. STAINLESS STEEL BALUSTRADE
- 7. GREY NARROW GAUGE BRICKWORK
- 8. DARK GREY PPC METAL LOUVRED SCREEN
- 9. DARK GREY PPC METAL CANOPY
- 10. GREY PPC METAL BALUSTRADE

and shall not be re-used without their written permission.

Rev. Date

A 4/11/20 TERRACOTTA TO 5TH FLOOR TERRACE SET BACK IN LIEU OF BRICKWORK.
BRICK PIERS ADDED TO 6M GRID UP TO 3RD FLOOR.
STRING COURSES + PARAPET BRICK DETAILS ADDED.
BASALT PLINTH EXTENDED ALONG MORWELL STREET.
1ST FLOOR WINDOWS AMENDED.

## **APPROVED**

Project No. 4486

Morwell Street

**East Elevation** 

Prudential UK Real Estate Nominee 1 Ltd & PLANNING
Prudential Real Estate Nominee 2 Ltd

247 Tottenham Court Road, W1T 7QZ Drawing Title

Scale @ A1 1:100 04.11.20