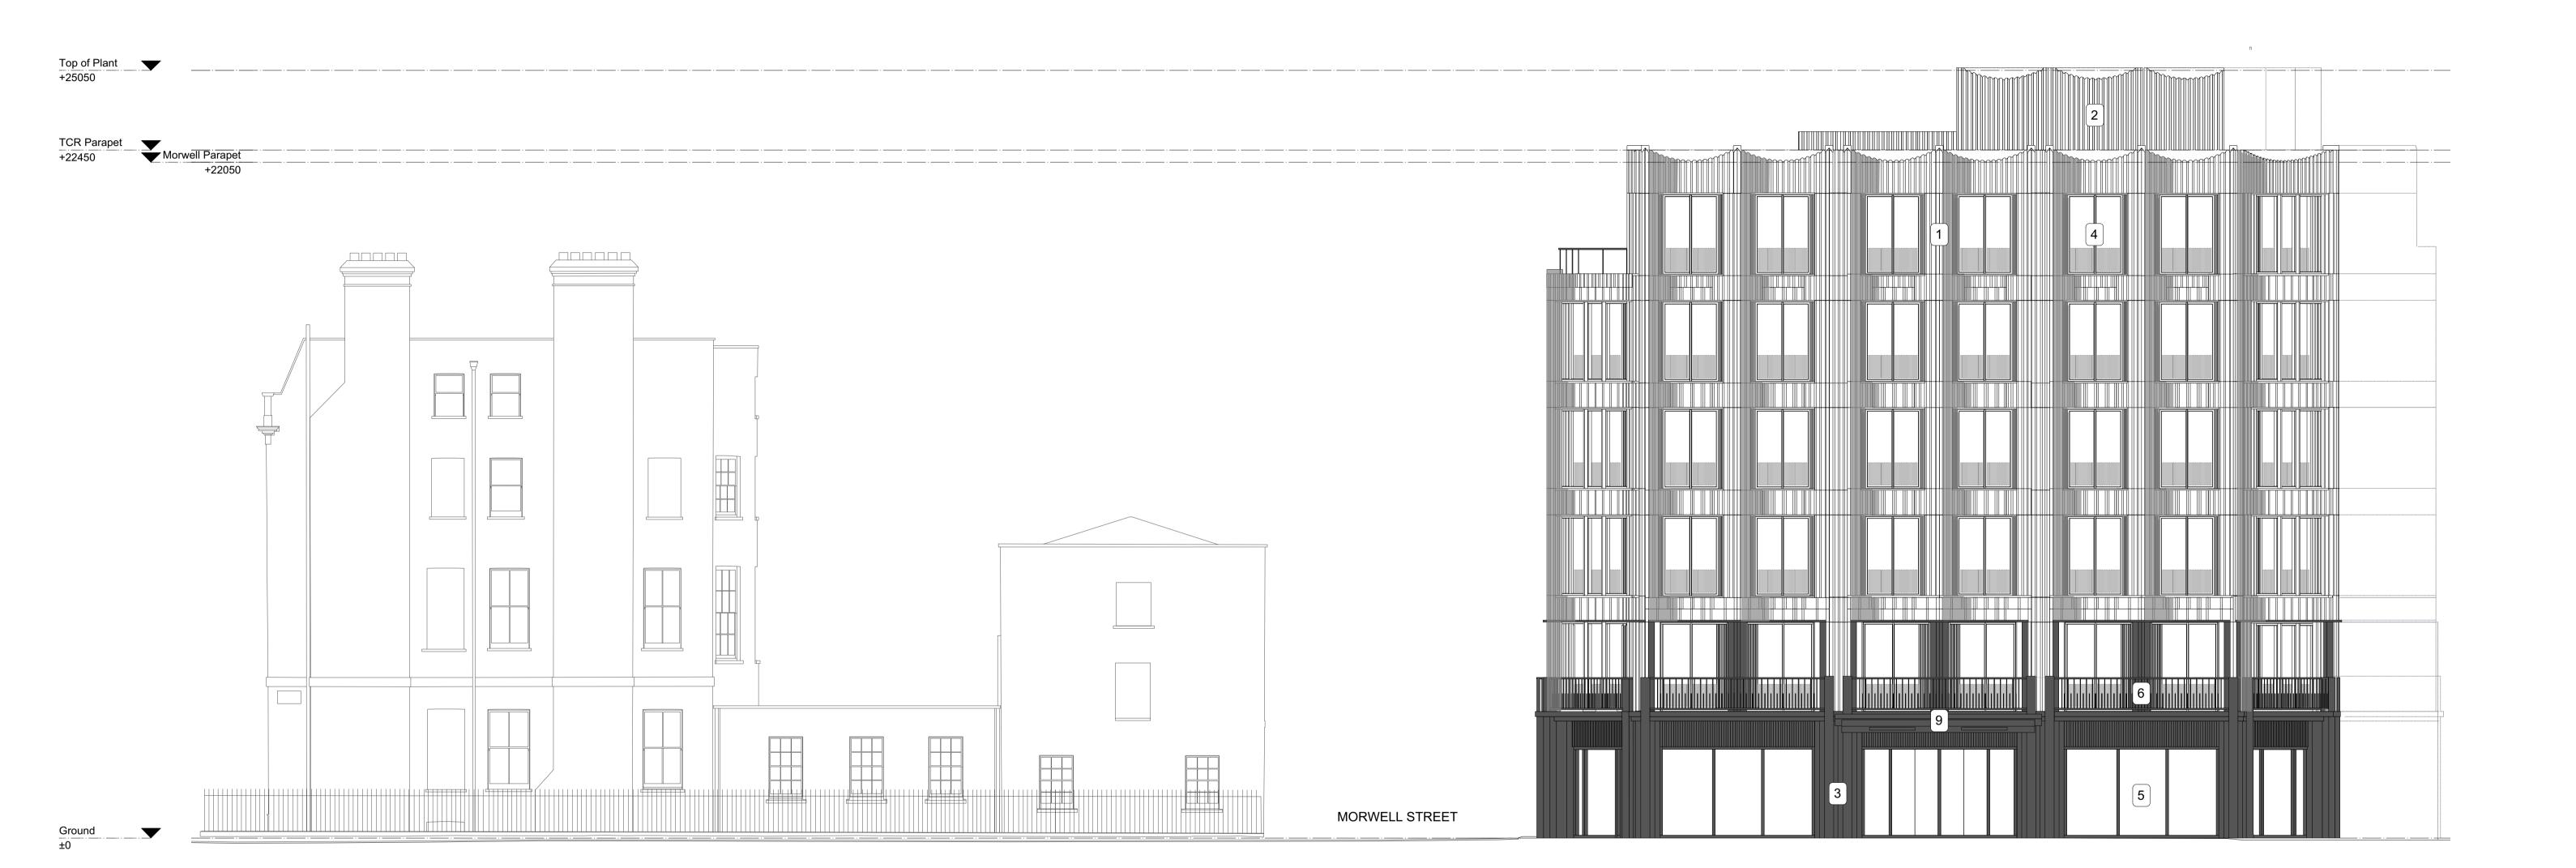

**MATERIALS** 

- GLAZED TERRACOTTA TILE
  PPC METAL SCALLOPED LOUVRED ROOF PLANT ENCLOSURE
- 3. GREY BASALT STONE CLADDING
- 4. GREY PPC ALUMINIUM WINDOWS WITH SIDE VENTS
- 5. BLACK PPC ALUMINIUM SHOPFRONT WINDOWS
- 6. STAINLESS STEEL BALUSTRADE
- 7. GREY NARROW GAUGE BRICKWORK
- 8. DARK GREY PPC METAL LOUVRED SCREEN
- 9. DARK GREY PPC METAL CANOPY
- 10. GREY PPC METAL BALUSTRADE

Rev. Date Note A 05/11/2020 FRITTING ADDED TO WINDOWS Approved

Drawing Title Drawing No. **Bayley Street** PR-ST-03-101 North Elevation

GENERAL NOTES: Do not scale from this drawing. Check drawing on receipt and immediately report any discrepancies to the Architect. Verify all dimensions and levels on site prior to construction. The contents of this drawing are Stiff + Trevillion Architects Ltd copyright