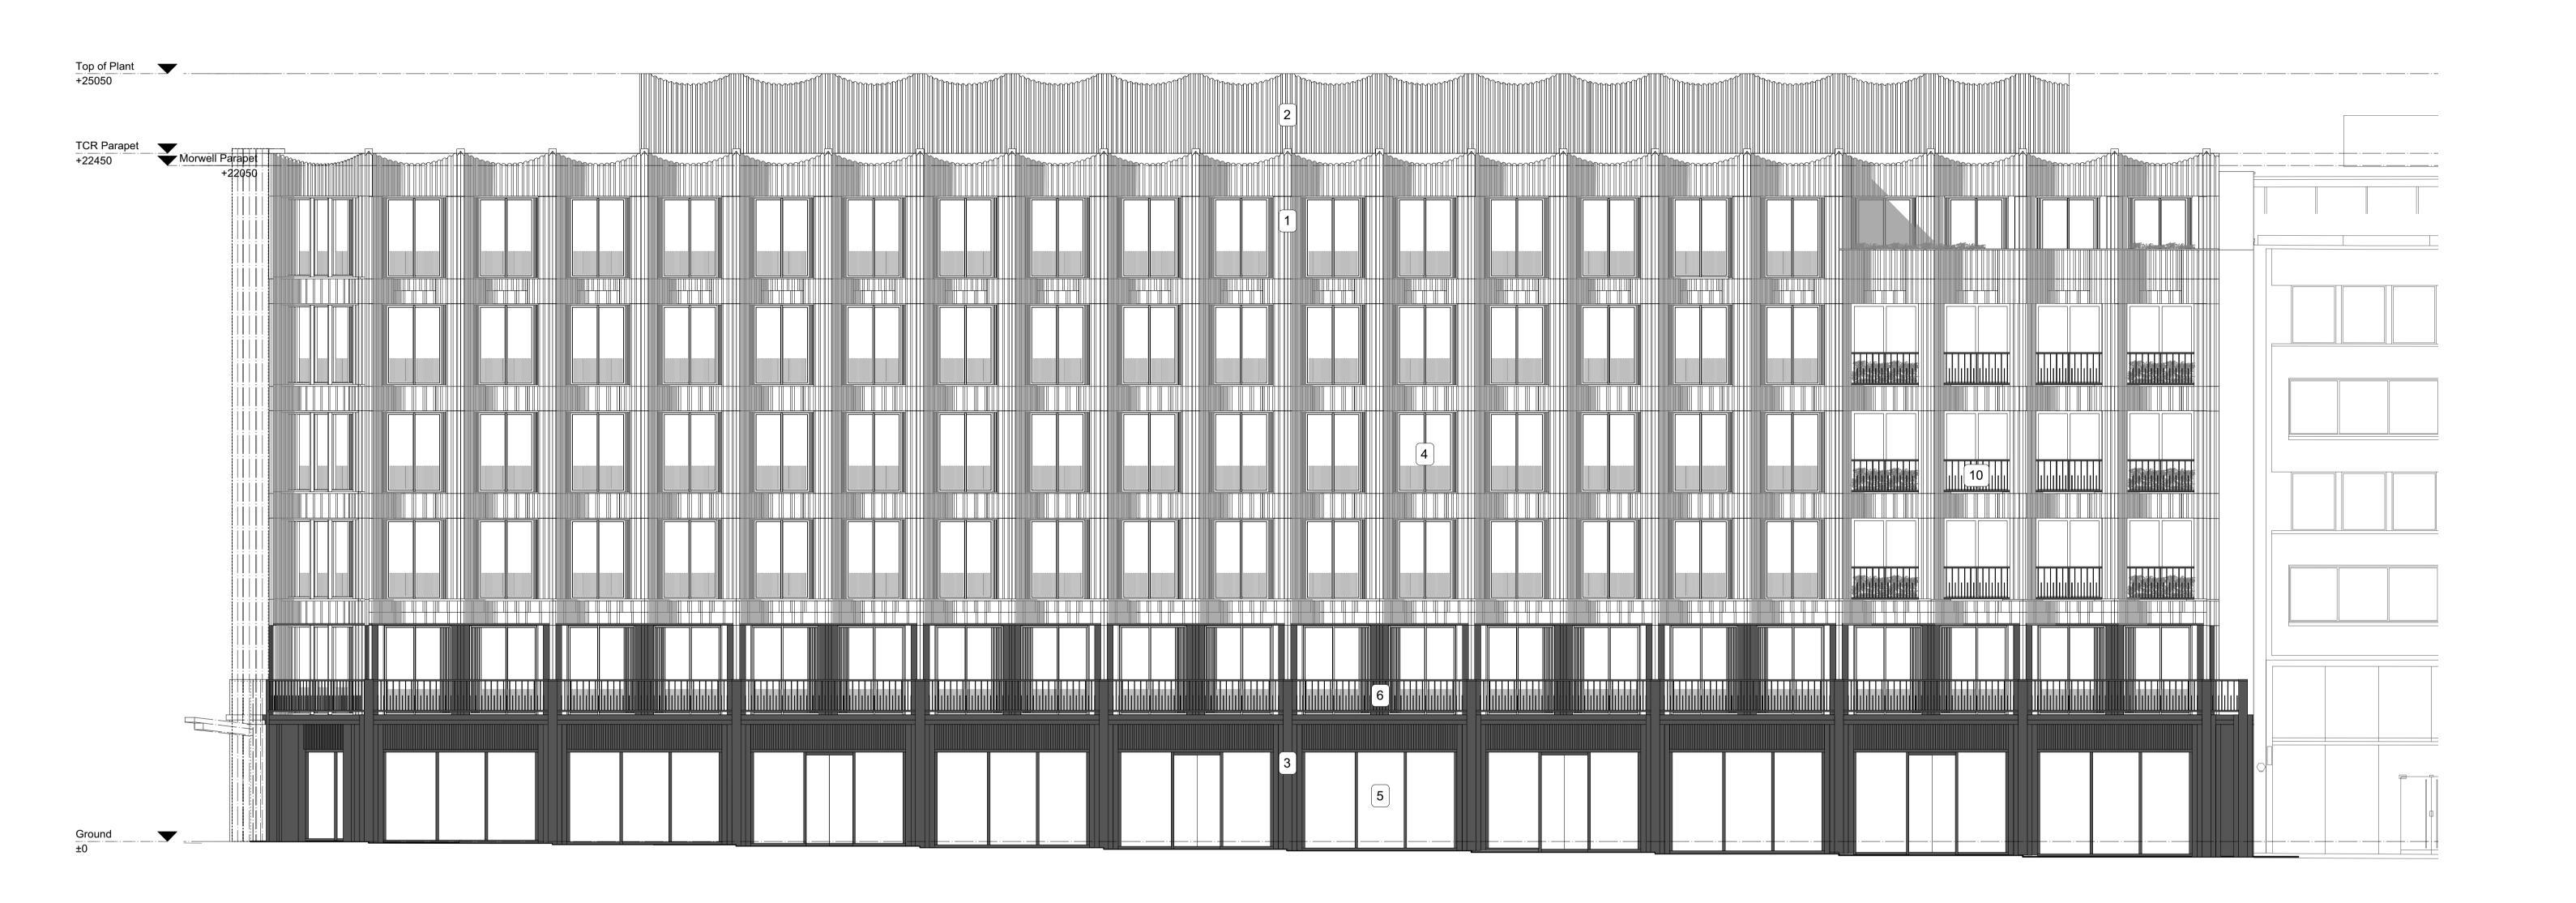

**MATERIALS** 

1. GLAZED TERRACOTTA TILE

- 2. PPC METAL SCALLOPED LOUVRED ROOF PLANT ENCLOSURE
- 3. GREY BASALT STONE CLADDING
- 4. GREY PPC ALUMINIUM WINDOWS WITH SIDE VENTS
- 5. BLACK PPC ALUMINIUM SHOPFRONT WINDOWS
- 6. STAINLESS STEEL BALUSTRADE
- 7. GREY NARROW GAUGE BRICKWORK
- 8. DARK GREY PPC METAL LOUVRED SCREEN
- 9. DARK GREY PPC METAL CANOPY
- 10. GREY PPC METAL BALUSTRADE

Rev. Date Note Approved
A 05/11/2020 FRITTING ADDED TO WINDOWS. RESIDENTIAL WINDOWS AT 2ND, 3RD + 4TH FLOOR WIDTH INCREASED

Key Plan

Drawing No. Tottenham Court Road PR-ST-03-100 West Elevation