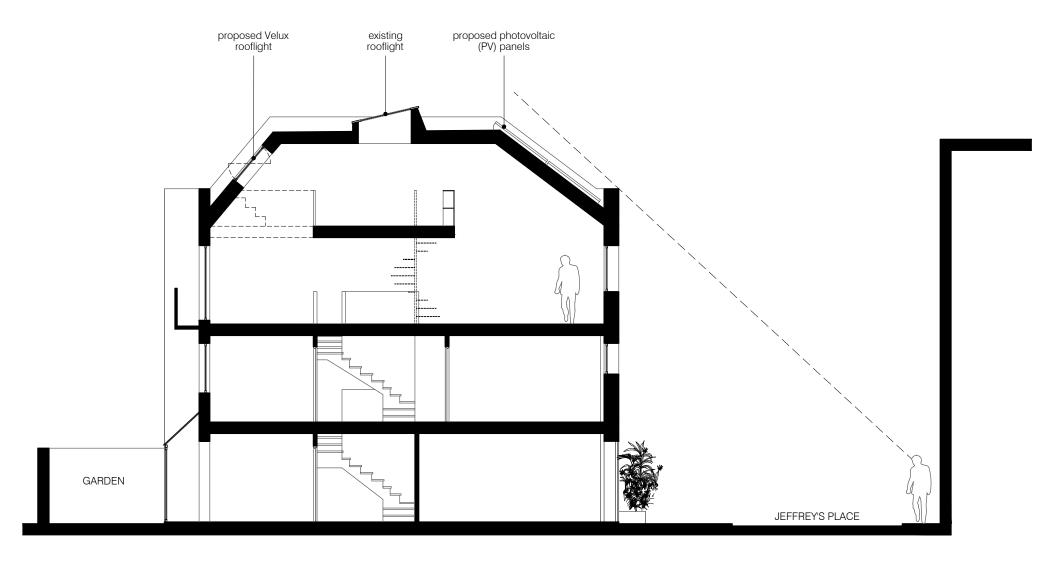

All dimensions shown are indicative and must be double checked on site by the contractor. Any inconsistencies found must be reported to Brian O'Reilly Architects.

DO NOT SCALE FROM THE DRAWINGS.

01 PROPOSED EXTENDED SECTION A-A scale 1:100

10m

Rev.A- canopy & laladder removed from front 15.02.2023 project status / number 18 JEFFREY'S PLACE, LONDON NW1 9PP PROPOSED/553-301-P 1:100 @ A3

BRIAN O'REILLY ARCHITECTS

31 Oval Road, London, NW1 7EA +44 (0)20 7267 1184 www.brianoreillyarchitects.com mail@brianoreillyarchitects.com drawing date PROPOSED EXTENDED 11.11.2022 SECTION A-A

scale