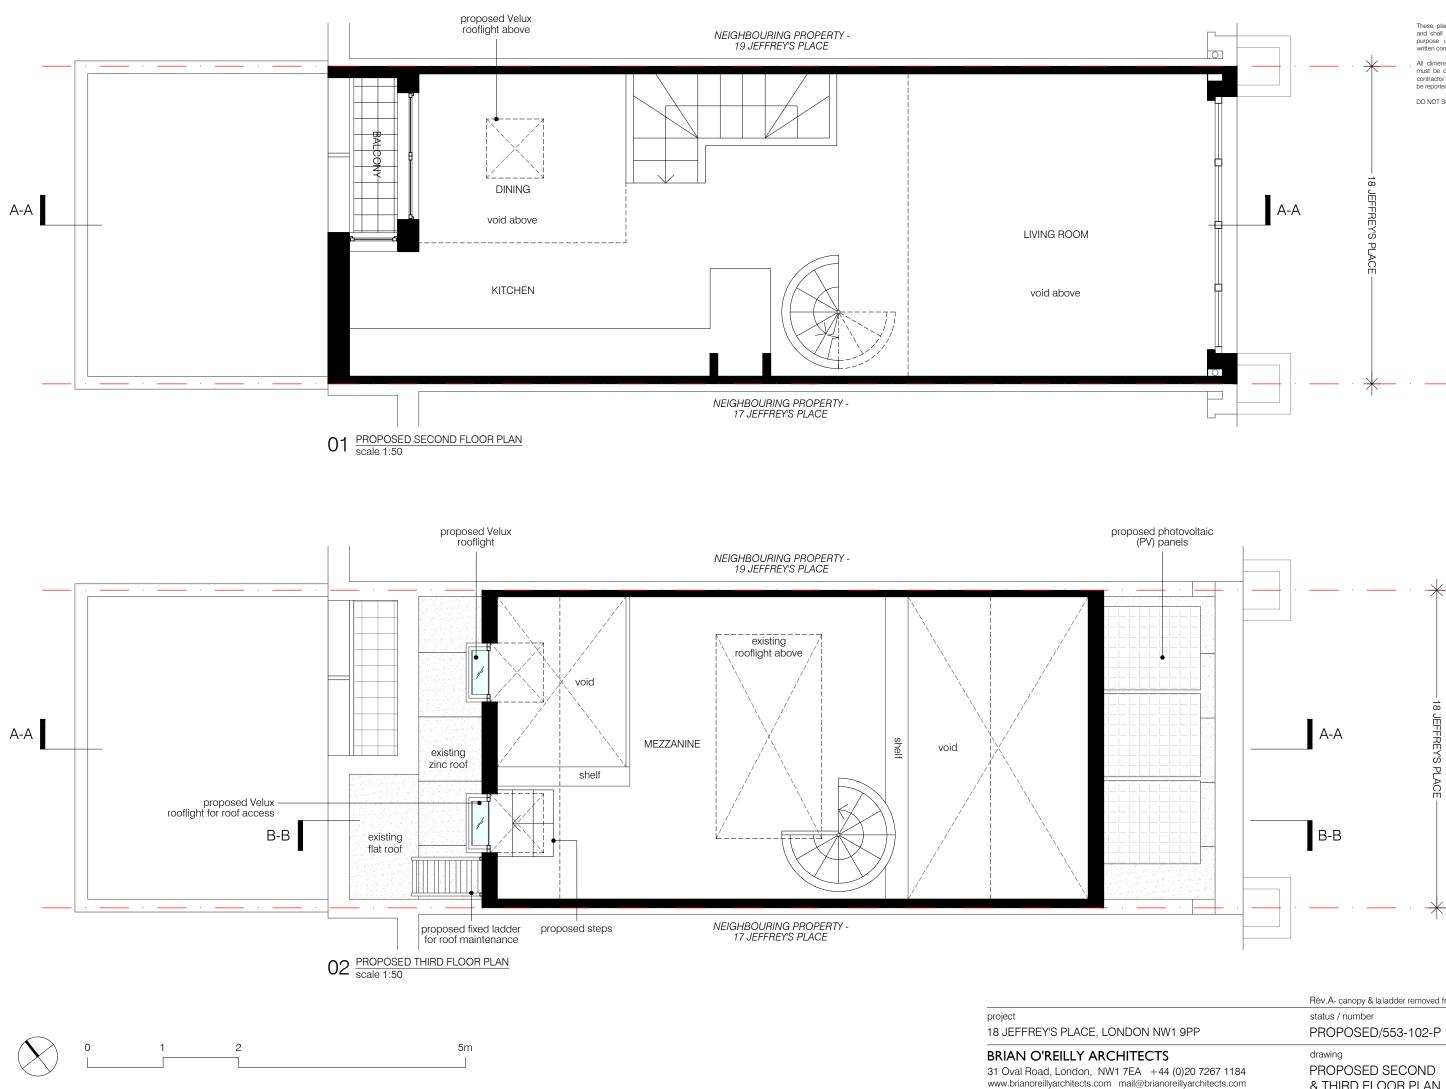

Rev.A- canopy & laladder removed from front 15.02.2023

| V1 9PP                                     | status / number<br>PROPOSED/553-102-P            | <sup>scale</sup><br>1:50 @ A3 |
|--------------------------------------------|--------------------------------------------------|-------------------------------|
| 4 (0)20 7267 1184<br>breillyarchitects.com | drawing<br>PROPOSED SECOND<br>& THIRD FLOOR PLAN | date<br>11.11.2022            |