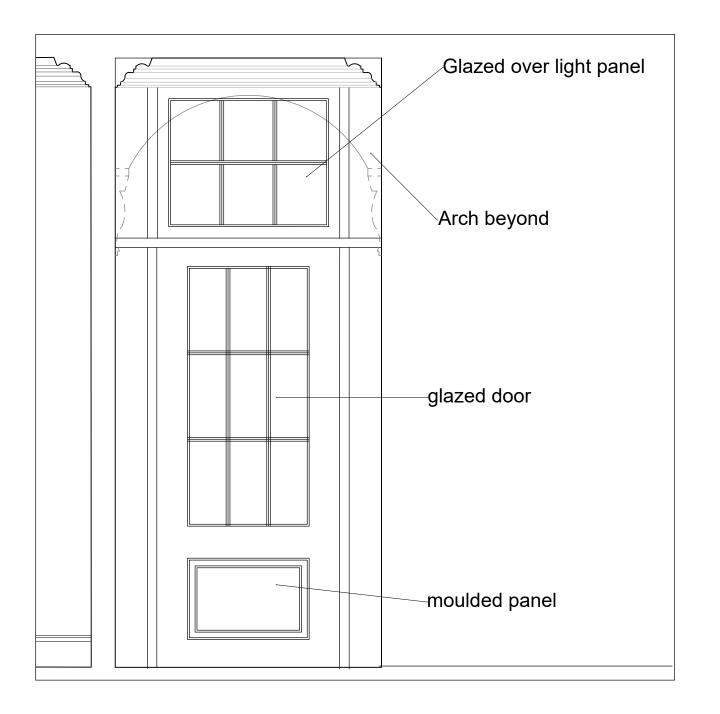

# DRYARCHITECTS

PROJECT: 41 FITZROY STREET HOTEL LONDON, W1T 6DZ CMT DESIGN AND CONSTRUCTION LTD CLIENT: DRAWING: GROUND FLOOR GLAZED DOOR SCALE: 1:20 DATE: SEPT 2022 DWG. NO: 5320-042 REVISION: P2

CHARTERED ARCHITECTS ADDRESS: 48 Charlotte Street, London, W1T2NS TEL: 0207 221 6161 FAX: 0207 243 6134 EMAIL: info@dryarchitects.co.uk WEB: www.dryarchitects.co.uk