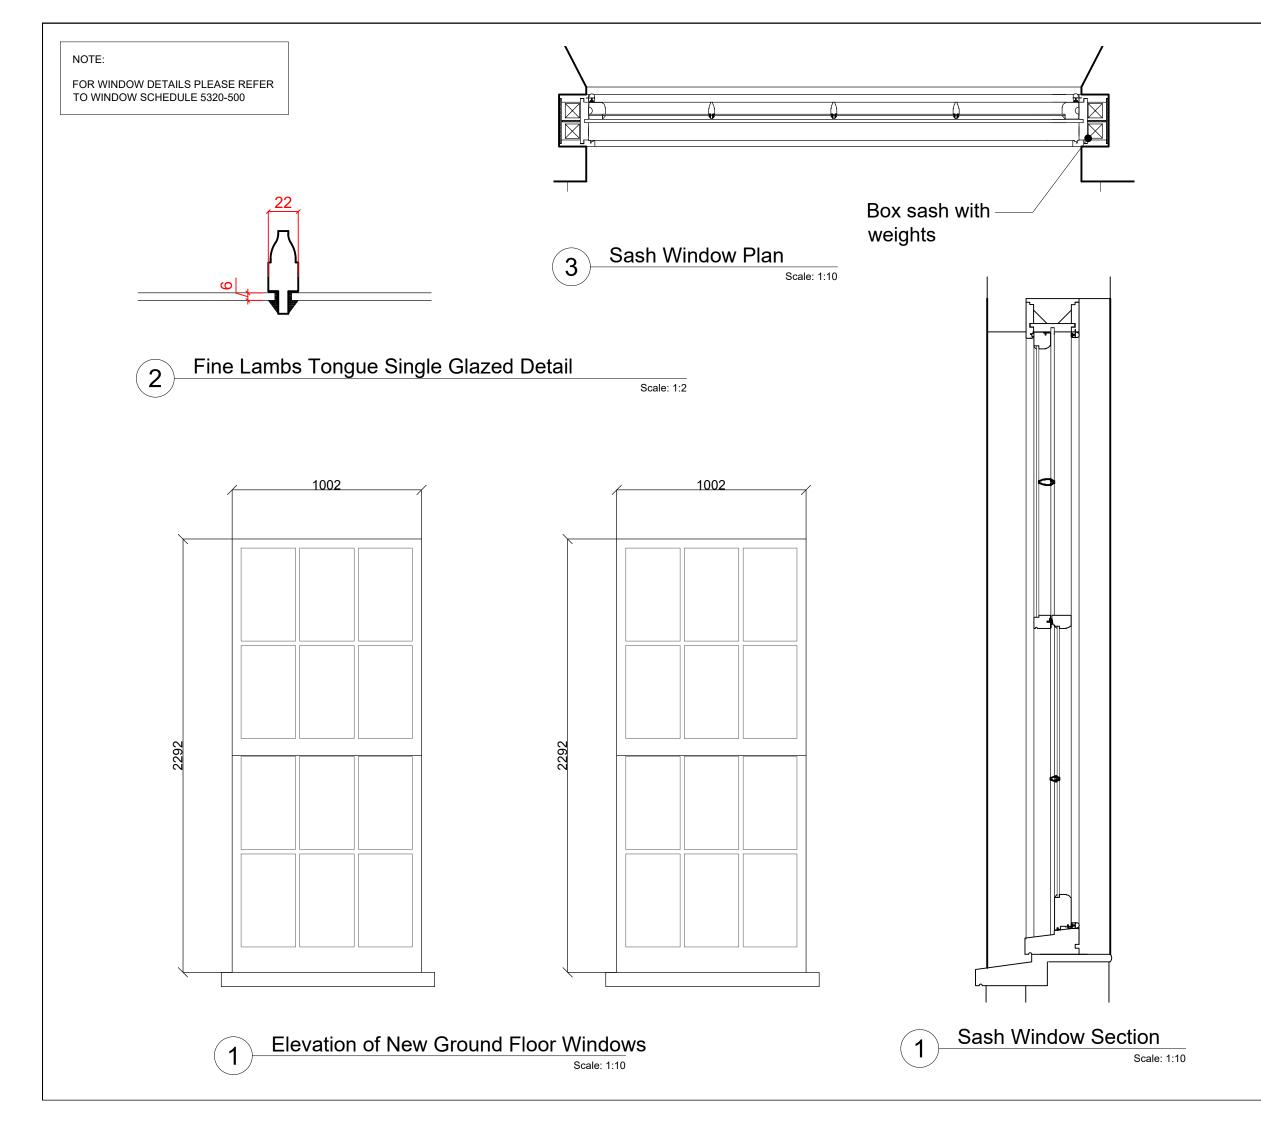

| Material     | Manufactured in selected engineered laminated pine or hardwood, sourced from sustainable and managed forestry                         |
|--------------|---------------------------------------------------------------------------------------------------------------------------------------|
| Mechanism    | Sashes are hung on cords, operating over pulleys and counter balanced with lead weights                                               |
| Weatherseal  | The window is fully weather sealed                                                                                                    |
| Glass        | 6mm safety glass                                                                                                                      |
| Glazing Bars | 22mm fine lambs tongue                                                                                                                |
| Cills        | Manufactured in Hardwood                                                                                                              |
| Horns        | No horns                                                                                                                              |
| Fittings     | A lockable Fitch fastener and two finger pulls to the bottom sash                                                                     |
| Paint        | To ensure the smooth operation and optimum performance of the window, 3 coats of sprayed applied microporous water based paint system |

# DRYARCHITECTS

| DWG. NO: | 5320-028                                   | REVISION: P2       |  |  |  |  |  |  |  |
|----------|--------------------------------------------|--------------------|--|--|--|--|--|--|--|
| DATE:    | SEPT 2022                                  | SCALE: varies @ A3 |  |  |  |  |  |  |  |
|          | FLOOR                                      |                    |  |  |  |  |  |  |  |
| DRAWING: | PROPOSED NEW SASH WINDOW DETAILS TO GROUND |                    |  |  |  |  |  |  |  |
| CLIENT:  | CMT DESIGN AND CONSTRUCTION                | N LTD              |  |  |  |  |  |  |  |
|          | LONDON, W1T 6DZ                            |                    |  |  |  |  |  |  |  |
| PROJECT: | 41 FITZROY STREET HOTEL,                   |                    |  |  |  |  |  |  |  |

CHARTERED ARCHITECTS

ADDRESS: 48 Charlotte Street, London, W1T2NS TEL: 0207 221 6161 FAX: 0207 243 6134 EMAIL: info@dryarchitects.co.uk WEB: www.dryarchitects.co.uk

Elevation Scale: 1:20 Plan View Scale: 1:20 All dimensions to be checked on site prior to construction or manufacture. Do not scale from this drawing.