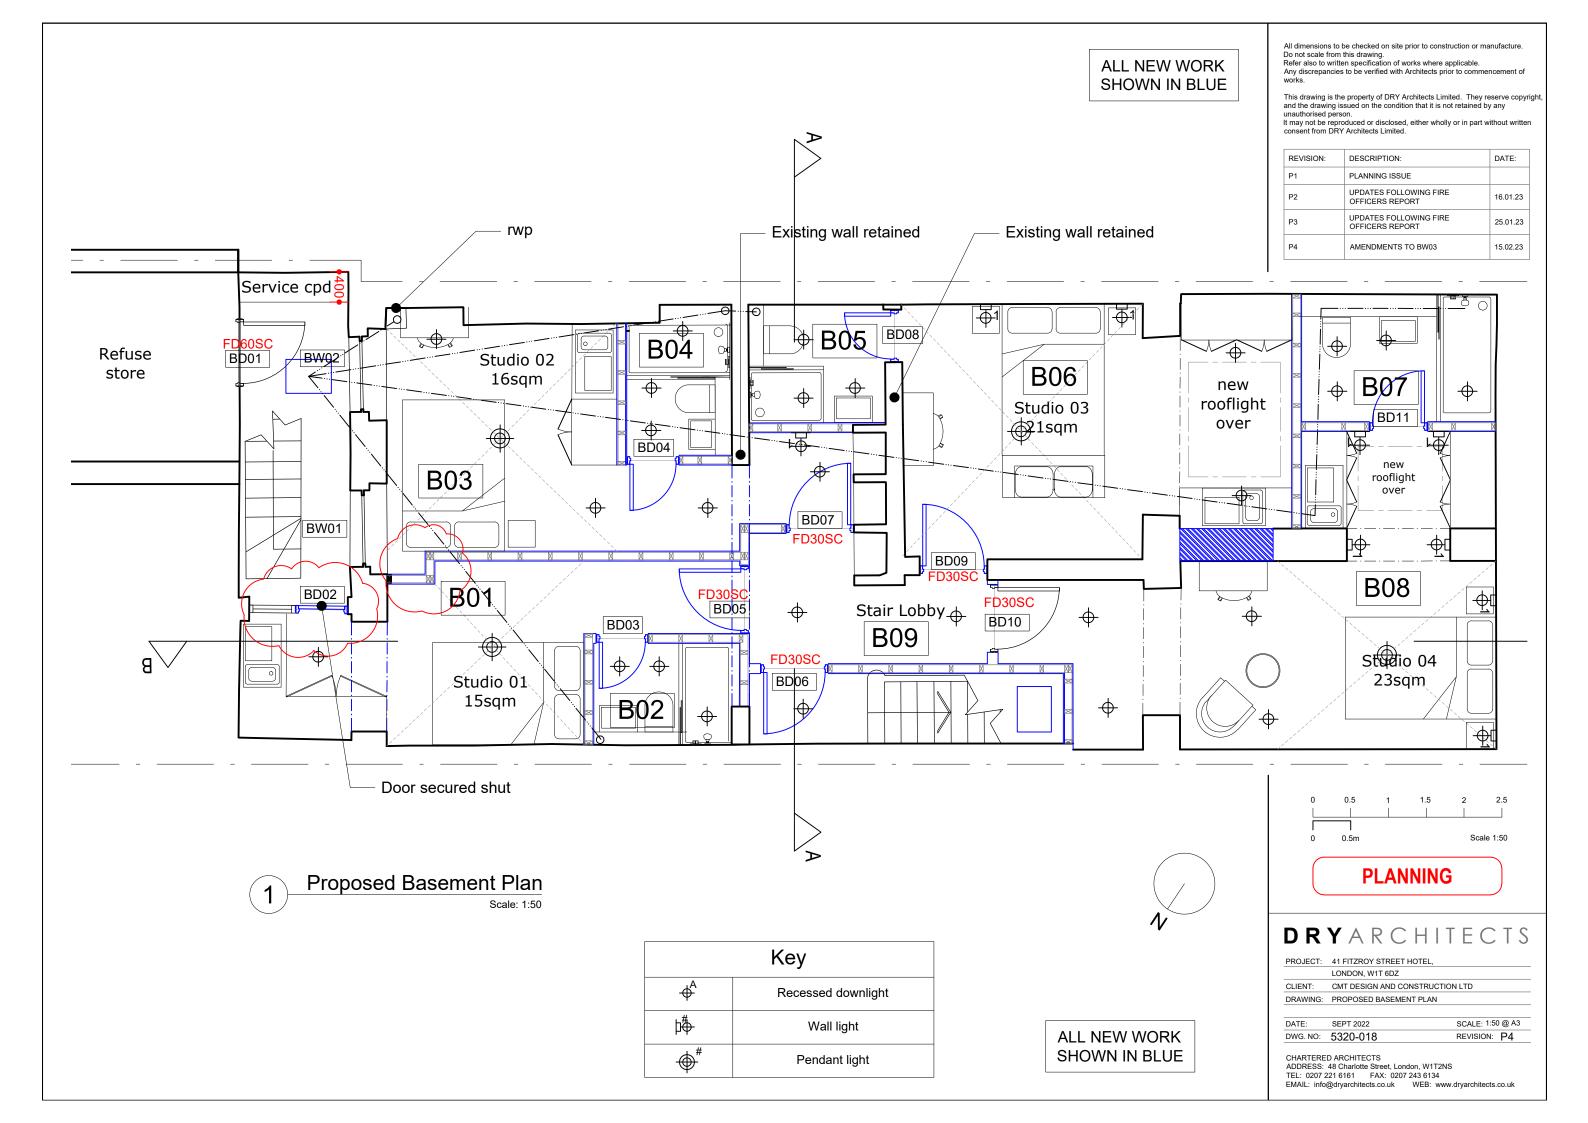

isclosed, either wholly or in part without written consent from DRY Architects Limited.

| REVISION: | DESCRIPTION:                           | DATE:      |
|-----------|----------------------------------------|------------|
| P1        | PLANNING ISSUE                         | 30/09/2022 |
| P2        | UPDATES FOLLOWING FIRE OFFICERS REPORT | 16.01.23   |
| P3        | RETENTION OF ROOF ACCESS<br>HATCH      | 15.02.23   |



# DRYARCHITECTS

PROJECT: 41 FITZROY STREET HOTEL, LONDON, W1T 6DZ CLIENT: CMT DESIGN AND CONSTRUCTION LTD DRAWING: DEMOLITION ROOF PLAN SCALE: 1:50 @ A3 DATE: SEPT 2022 DWG. NO: 5320-017 REVISION: P3

CHARTERED ARCHITECTS ADDRESS: 48 Charlotte Street, London, W1T2NS TEL: 0207 221 6161 FAX: 0207 243 6134 EMAIL: info@dryarchitects.co.uk WEB: www.dryarchitects.co.uk









This drawing is the property of DRY Architects Limited. They reserve copyright and the drawing issued on the condition that it is not retained by any unauthorised person. It may not be reproduced or disclosed, either wholly or in part without written consent from DRY Architects Limited.

| REVISION: | DESCRIPTION:                           | DATE:    |
|-----------|----------------------------------------|----------|
| P1        | PLANNING ISSUE                         |          |
| P2        | UPDATES FOLLOWING FIRE OFFICERS REPORT | 16.01.23 |
| Р3        | UPDATES FOLLOWING FIRE OFFICERS REPORT | 25.01.23 |

#### **NEW WORK SHOWN IN BLUE:**

- 1 New timber frame stud walls
- 2 Windows refurbished and fitted with new 4mm Histoglass
- 3 Recess infilled to form shelf in timber fra