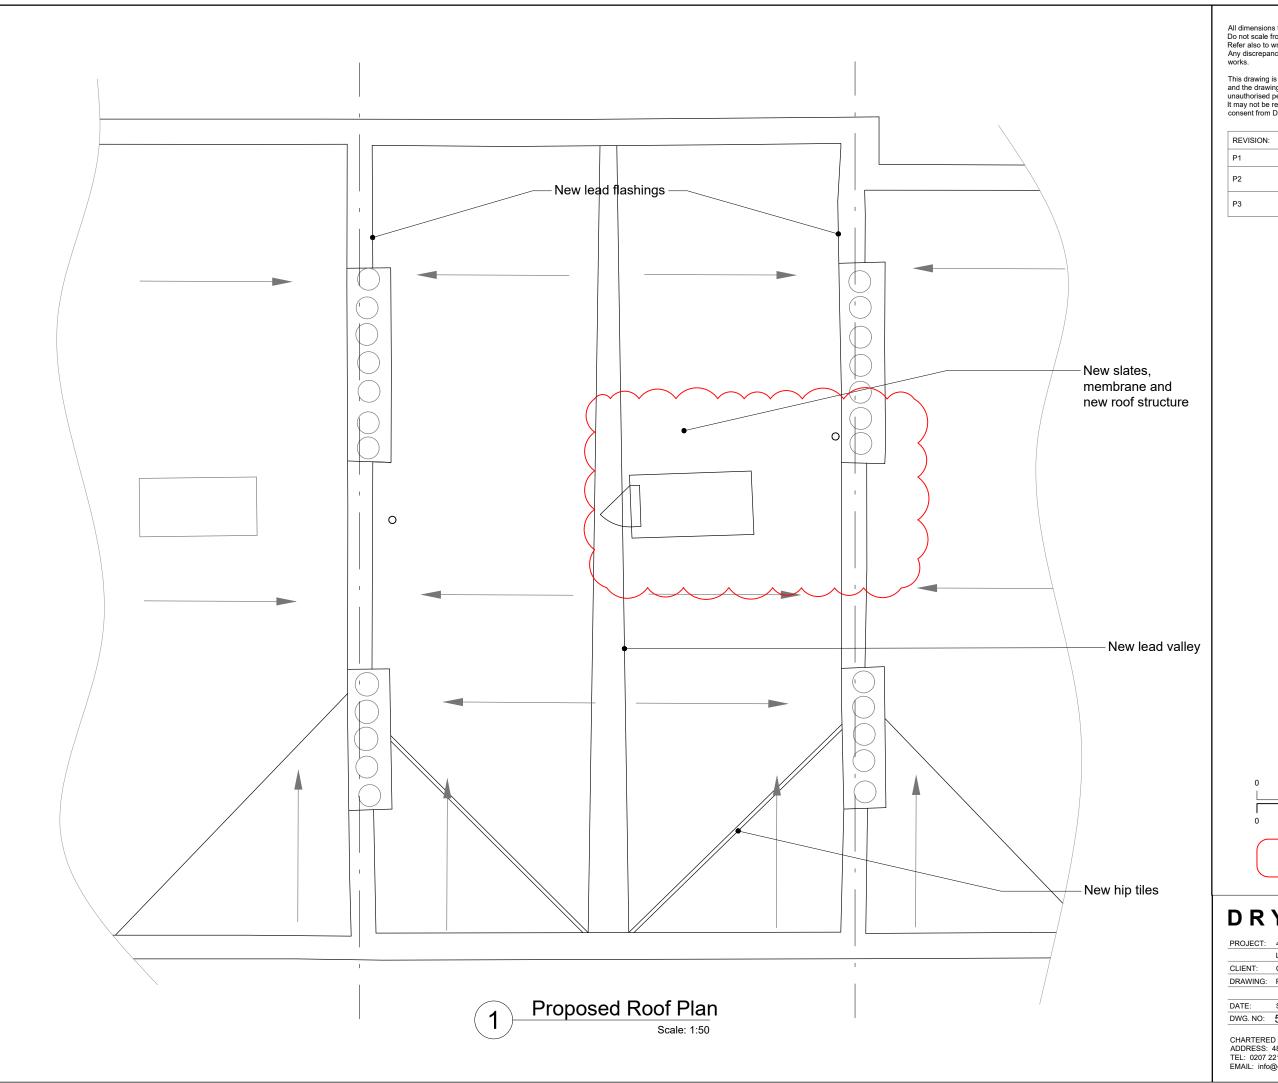

# DRYARCHITECTS

| 41 FITZROY STREET HOTEL,    |                                                                          |
|-----------------------------|--------------------------------------------------------------------------|
| LONDON, W1T 6DZ             |                                                                          |
| CMT DESIGN AND CONSTRUCTION | ON LTD                                                                   |
| PROPOSED ROOF PLAN          |                                                                          |
|                             |                                                                          |
| SEPT 2022                   | SCALE: 1:50 @ A3                                                         |
| 5320-023                    | REVISION: P3                                                             |
|                             | LONDON, W1T 6DZ CMT DESIGN AND CONSTRUCTION PROPOSED ROOF PLAN SEPT 2022 |