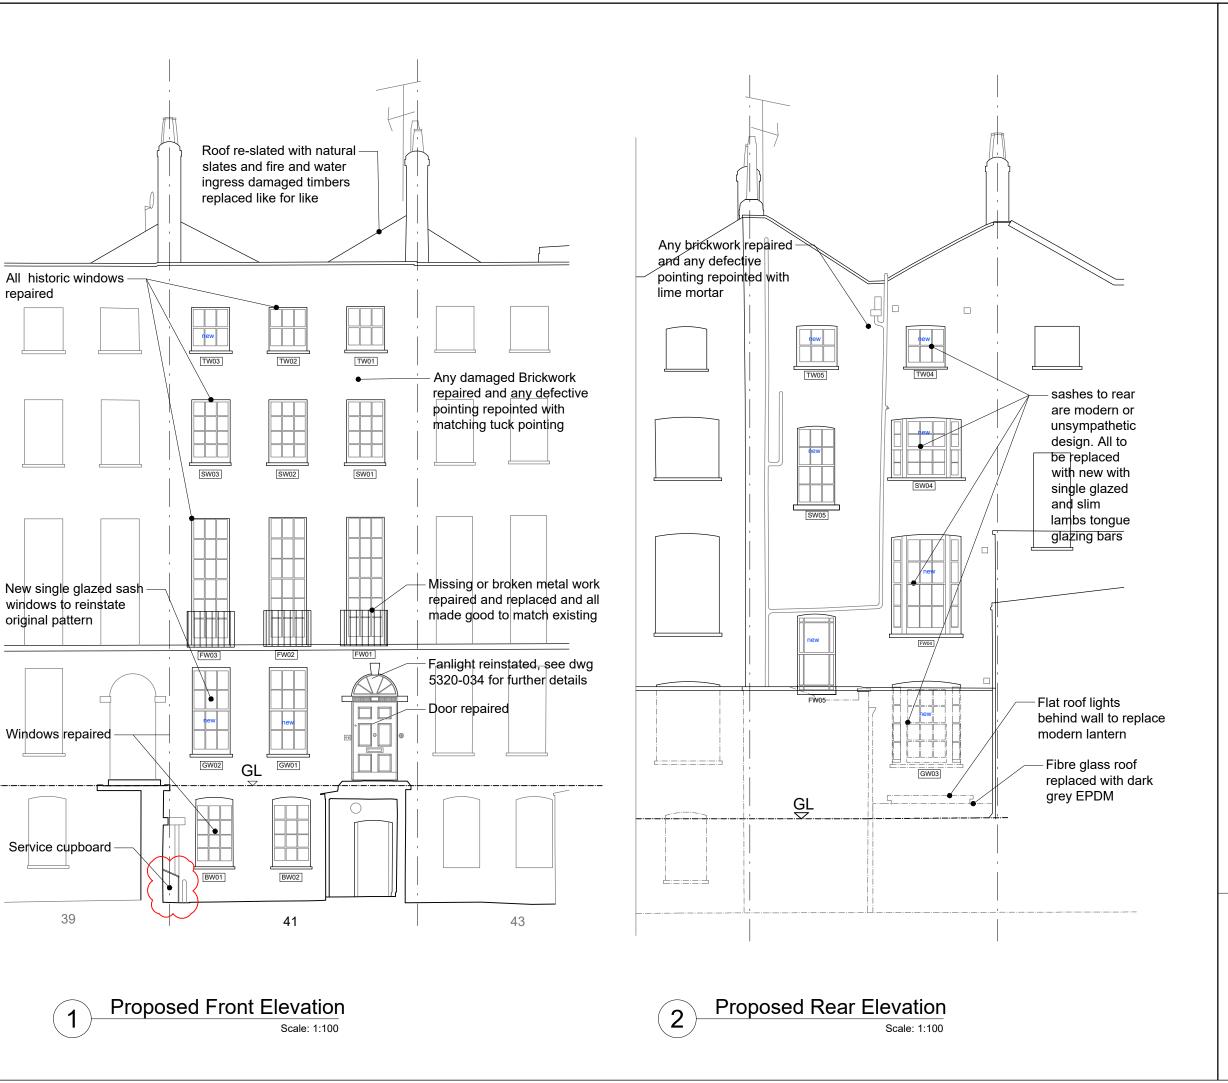

#### DRYARCHITECTS

| <b>–</b> | • / ( ) (             |                   |
|----------|-----------------------|-------------------|
| PROJECT: | 41 FITZROY STREET HOT | EL,               |
|          | LONDON, W1T 6DZ       |                   |
| CLIENT:  | CMT DESIGN AND CONST  | RUCTION LTD       |
| DRAWING: | PROPOSED FRONT AND F  | REAR ELEVATIONS   |
|          |                       |                   |
| DATE:    | SEPT 2022             | SCALE: 1:100 @ A3 |
| DWG. NO: | 5320-025              | REVISION: P2      |