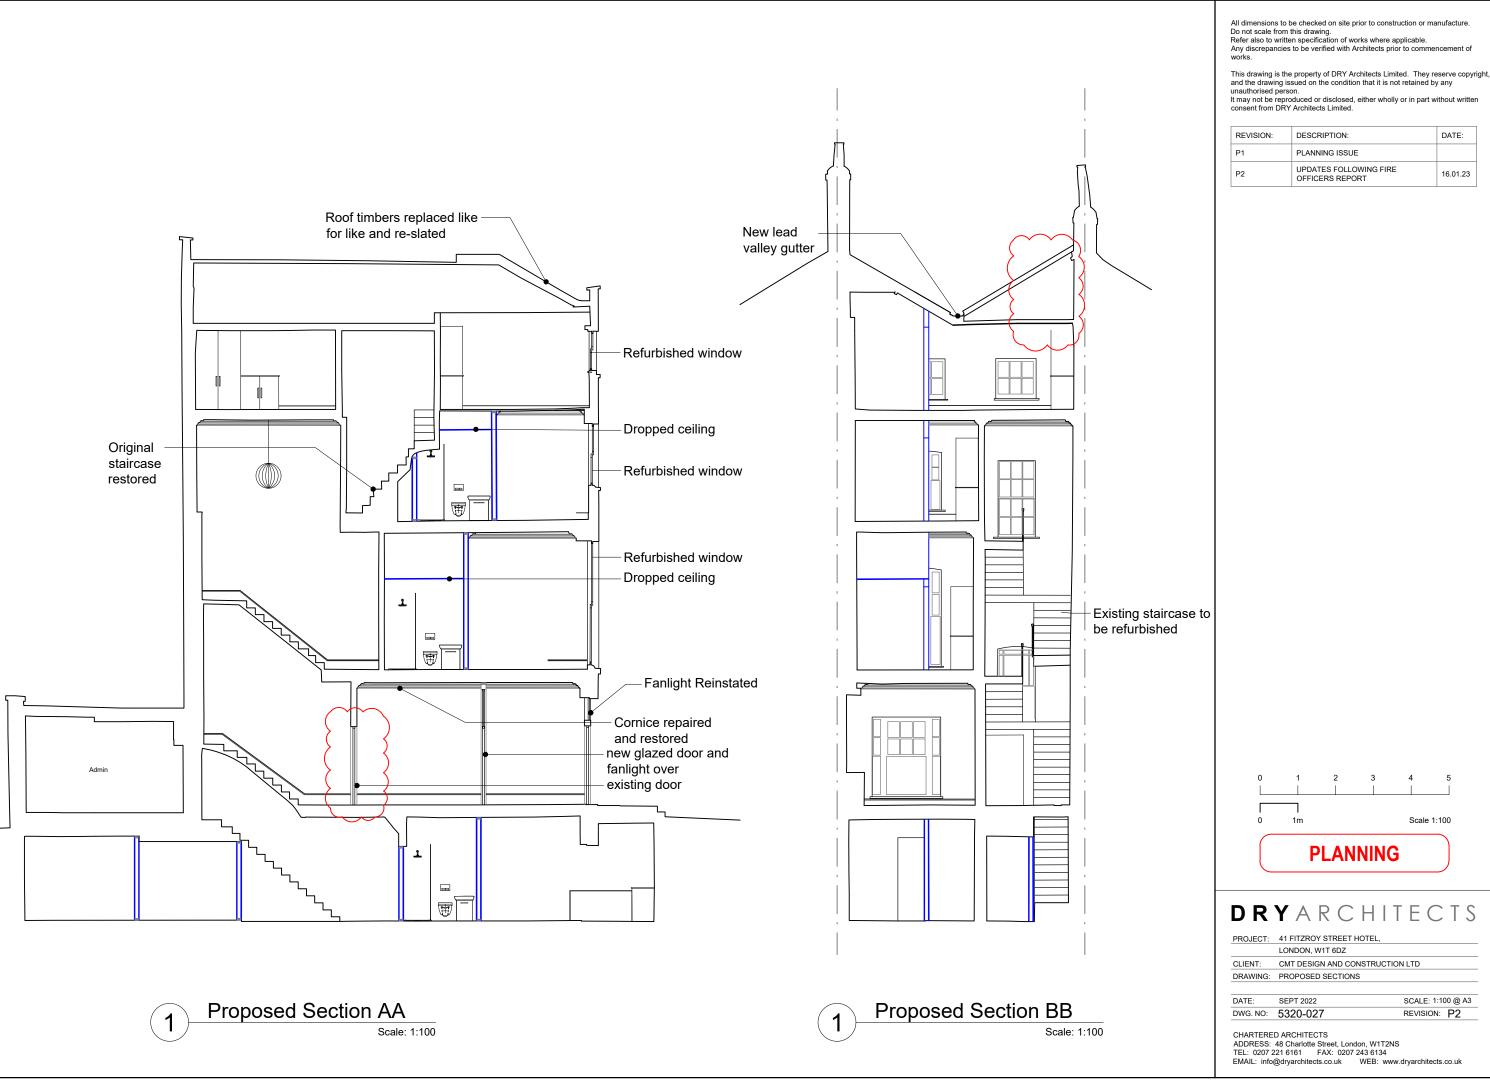

| PROJECT: | 41 FITZROY STREET HOTEL, |                   |
|----------|--------------------------|-------------------|
|          | LONDON, W1T 6DZ          |                   |
| CLIENT:  | CMT DESIGN AND CONSTRU   | CTION LTD         |
| DRAWING: | PROPOSED SECTIONS        |                   |
|          |                          |                   |
| DATE:    | SEPT 2022                | SCALE: 1:100 @ A3 |
| DWG. NO: | 5320-027                 | REVISION: P2      |
|          |                          |                   |

This drawing is the property of DRY Architects Limited. They reserve copyright and the drawing issued on the condition that it is not retained by any unauthorised person. It may not be reproduced or disclosed, either wholly or in part without written consent from DRY Architects Limited.