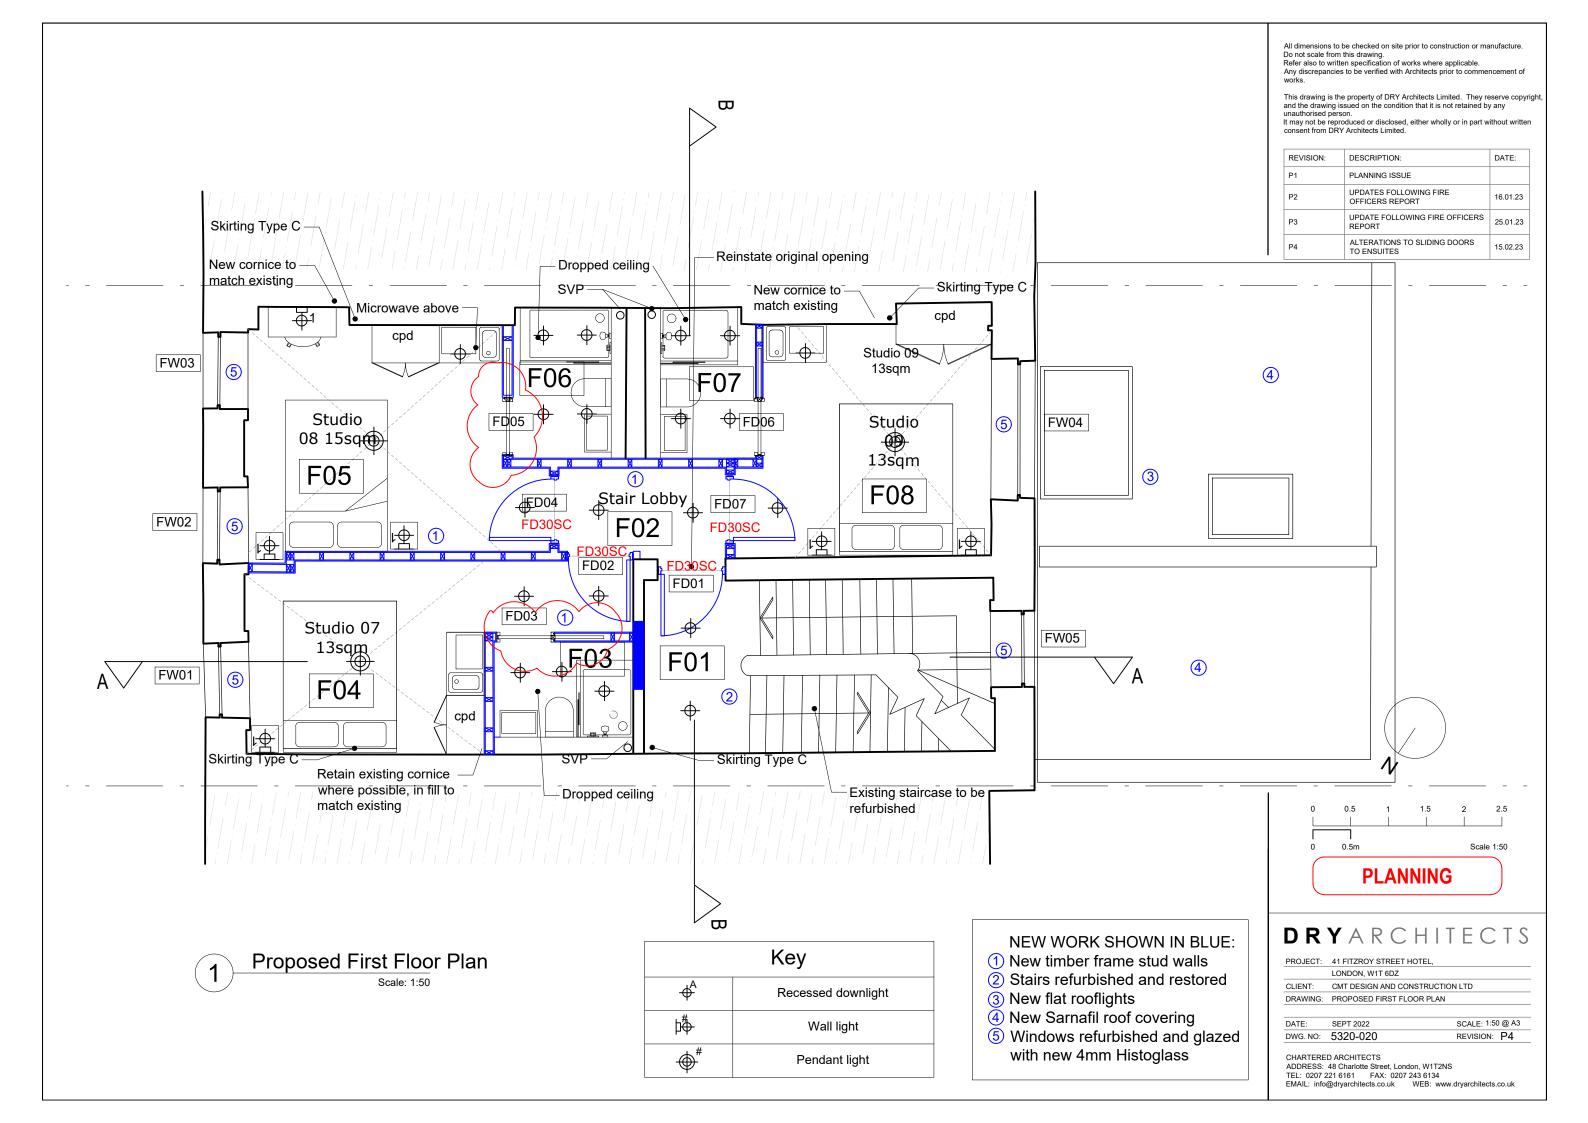

osed, either wholly or in part without written consent from DRY Architects Limited.

| REVISION: | DESCRIPTION:                           | DATE:      |
|-----------|----------------------------------------|------------|
| P1        | PLANNING ISSUE                         | 30/09/2022 |
| P2        | UPDATES FOLLOWING FIRE OFFICERS REPORT | 16.01.23   |
| P3        | RETENTION OF ROOF ACCESS<br>HATCH      | 15.02.23   |



# DRYARCHITECTS

PROJECT: 41 FITZROY STREET HOTEL, LONDON, W1T 6DZ CLIENT: CMT DESIGN AND CONSTRUCTION LTD DRAWING: DEMOLITION ROOF PLAN SCALE: 1:50 @ A3 DATE: SEPT 2022 DWG. NO: 5320-017 REVISION: P3

CHARTERED ARCHITECTS ADDRESS: 48 Charlotte Street, London, W1T2NS TEL: 0207 221 6161 FAX: 0207 243 6134 EMAIL: info@dryarchitects.co.uk WEB: www.dryarchitects.co.uk









This drawing is the property of DRY Architects Limited. They reserve copyright and the drawing issued on the condition that it is not retained by any unauthorised person. It may not be reproduced or disclosed, either wholly or in part without written consent from DRY Architects Limited.

| REVISION: | DESCRIPTION:                           | DATE:    |
|-----------|----------------------------------------|----------|
| P1        | PLANNING ISSUE                         |          |
| P2        | UPDATES FOLLOWING FIRE OFFICERS REPORT | 16.01.23 |
| Р3        | UPDATES FOLLOWING FIRE OFFICERS REPORT | 25.01.23 |

#### **NEW WORK SHOWN IN BLUE:**

- 1 New timber frame stud walls
- 2 Windows refurbished and fitted with new 4mm Histoglass
- 3 Recess infilled to form shelf in timber frame