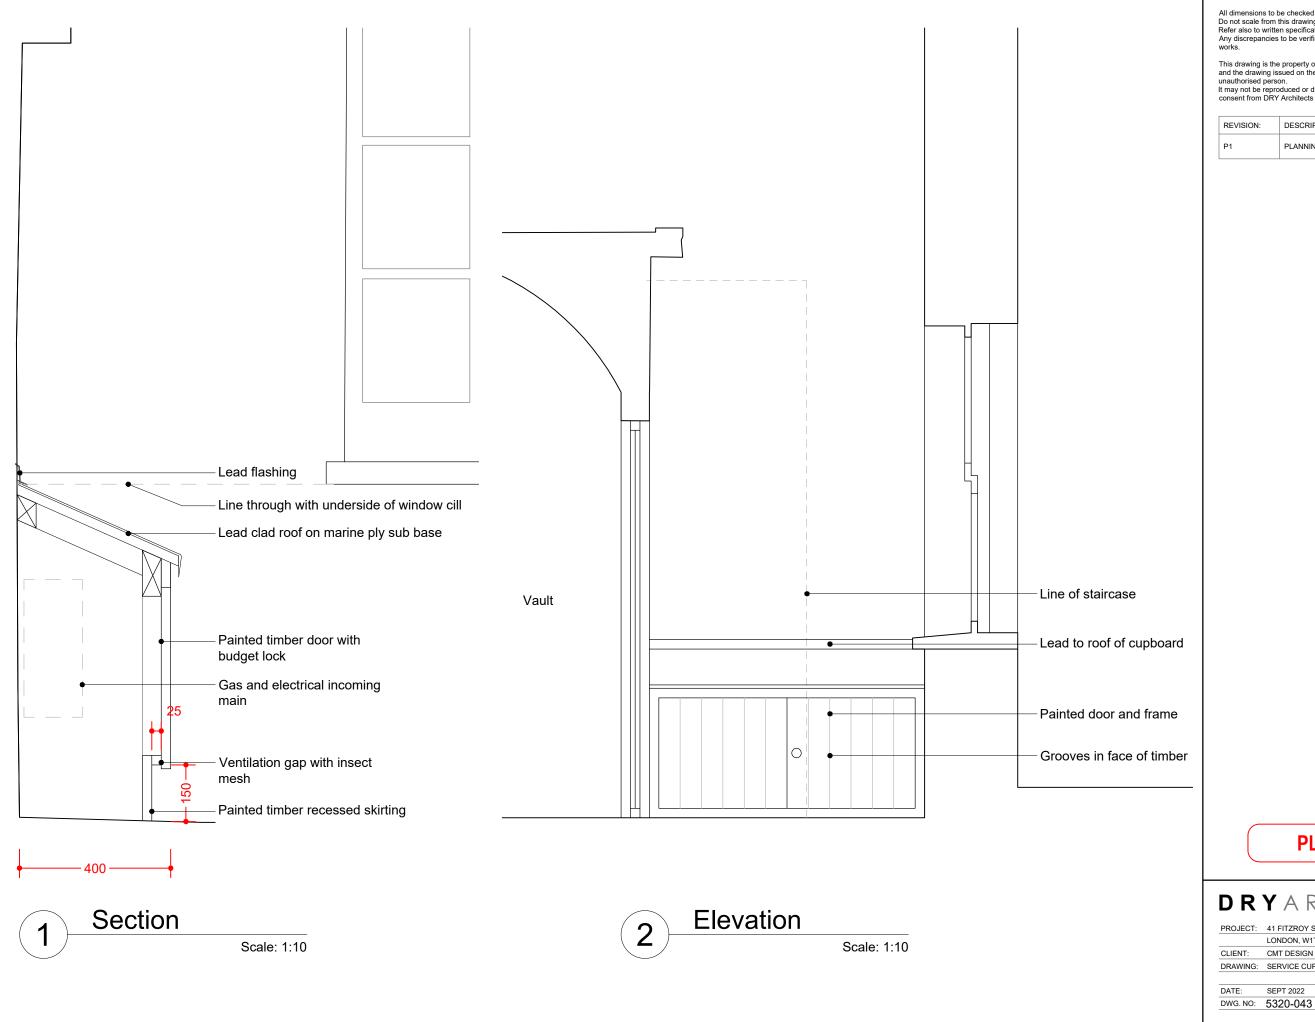

# DRYARCHITECTS

PROJECT: 41 FITZROY STREET HOTEL LONDON, W1T 6DZ CMT DESIGN AND CONSTRUCTION LTD DRAWING: SERVICE CUPBOARD DETAILS SCALE: VARIES SEPT 2022

REVISION: P1 CHARTERED ARCHITECTS

ADDRESS: 48 Charlotte Street, London, W1T2NS TEL: 0207 221 6161 FAX: 0207 243 6134 EMAIL: info@dryarchitects.co.uk WEB: www.dryarchitects.co.uk