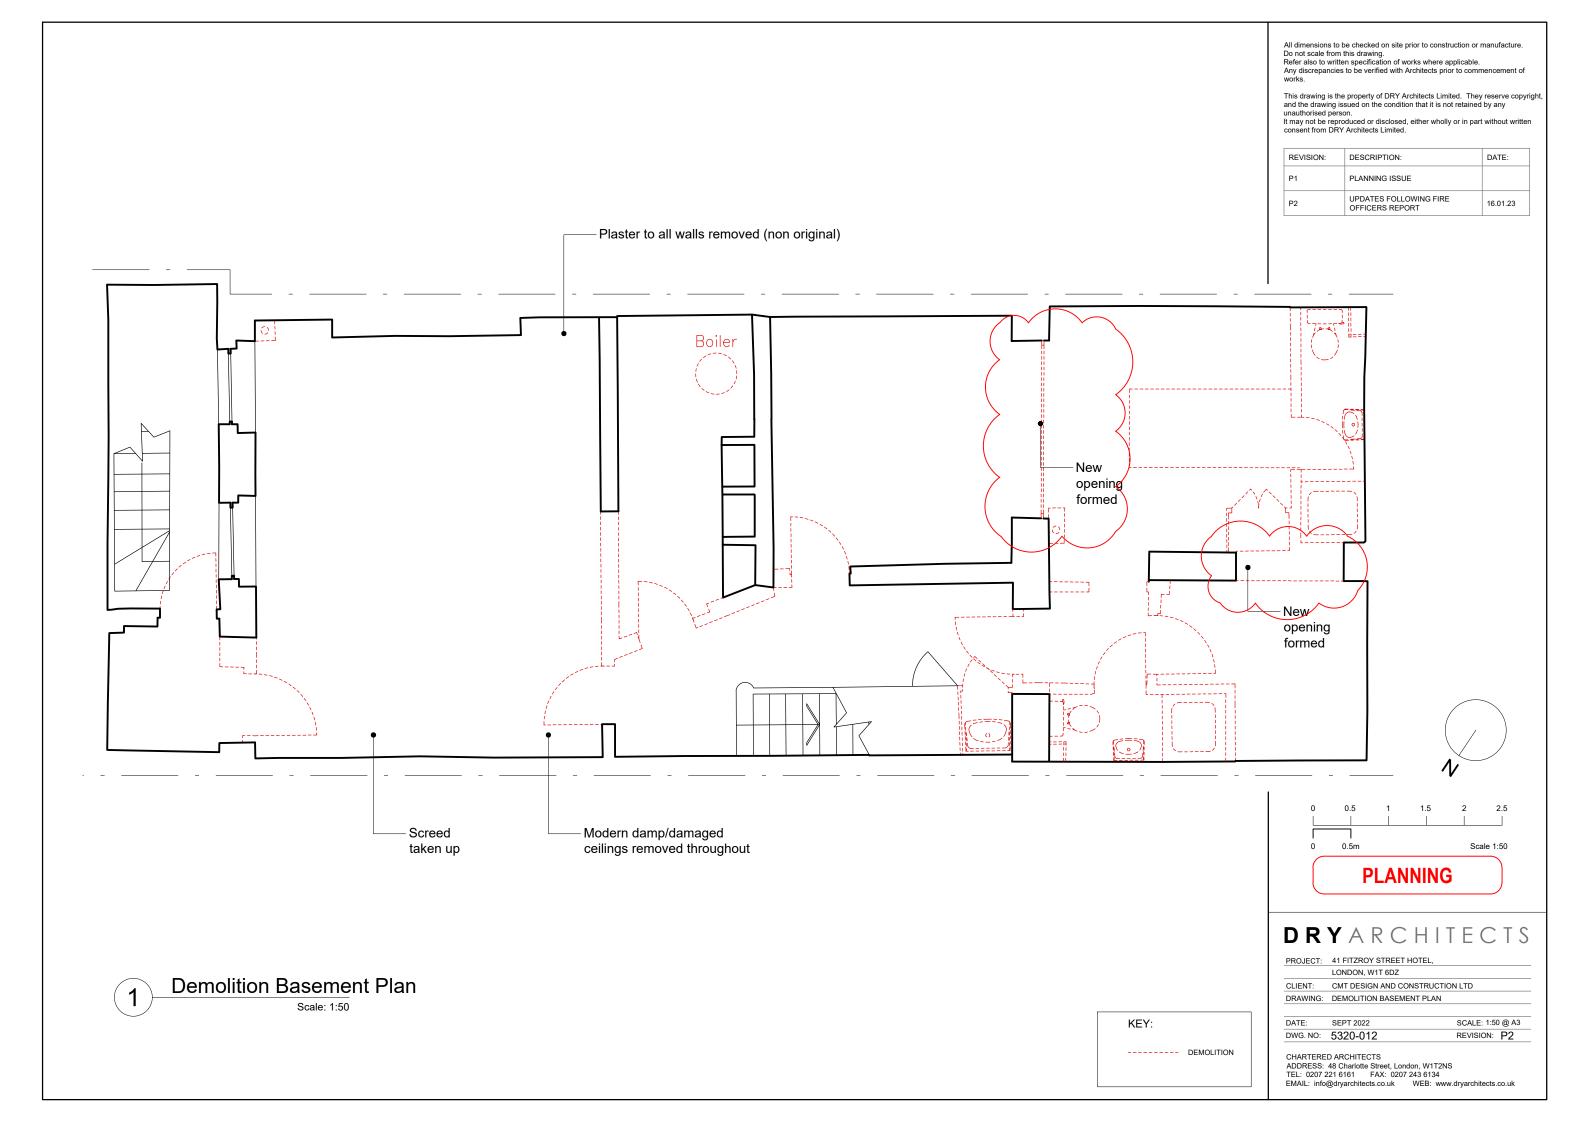

This drawing is the property of DRY Architects Limited. They reserve copyright, and the drawing issued on the condition that it is not retained by any unauthorised person. It may not be reproduced or disclosed, either wholly or in part without written consent from DRY Architects Limited.

| REVISION: | DESCRIPTION:                           | DATE:      |
|-----------|----------------------------------------|------------|
| P1        | PLANNING ISSUE                         | 30/09/2022 |
| P2        | UPDATES FOLLOWING FIRE OFFICERS REPORT | 16.01.23   |
| P3        | RETENTION OF ROOF ACCESS<br>HATCH      | 15.02.23   |



# DRYARCHITECTS

PROJECT: 41 FITZROY STREET HOTEL, LONDON, W1T 6DZ CLIENT: CMT DESIGN AND CONSTRUCTION LTD DRAWING: DEMOLITION ROOF PLAN SCALE: 1:50 @ A3 DATE: S