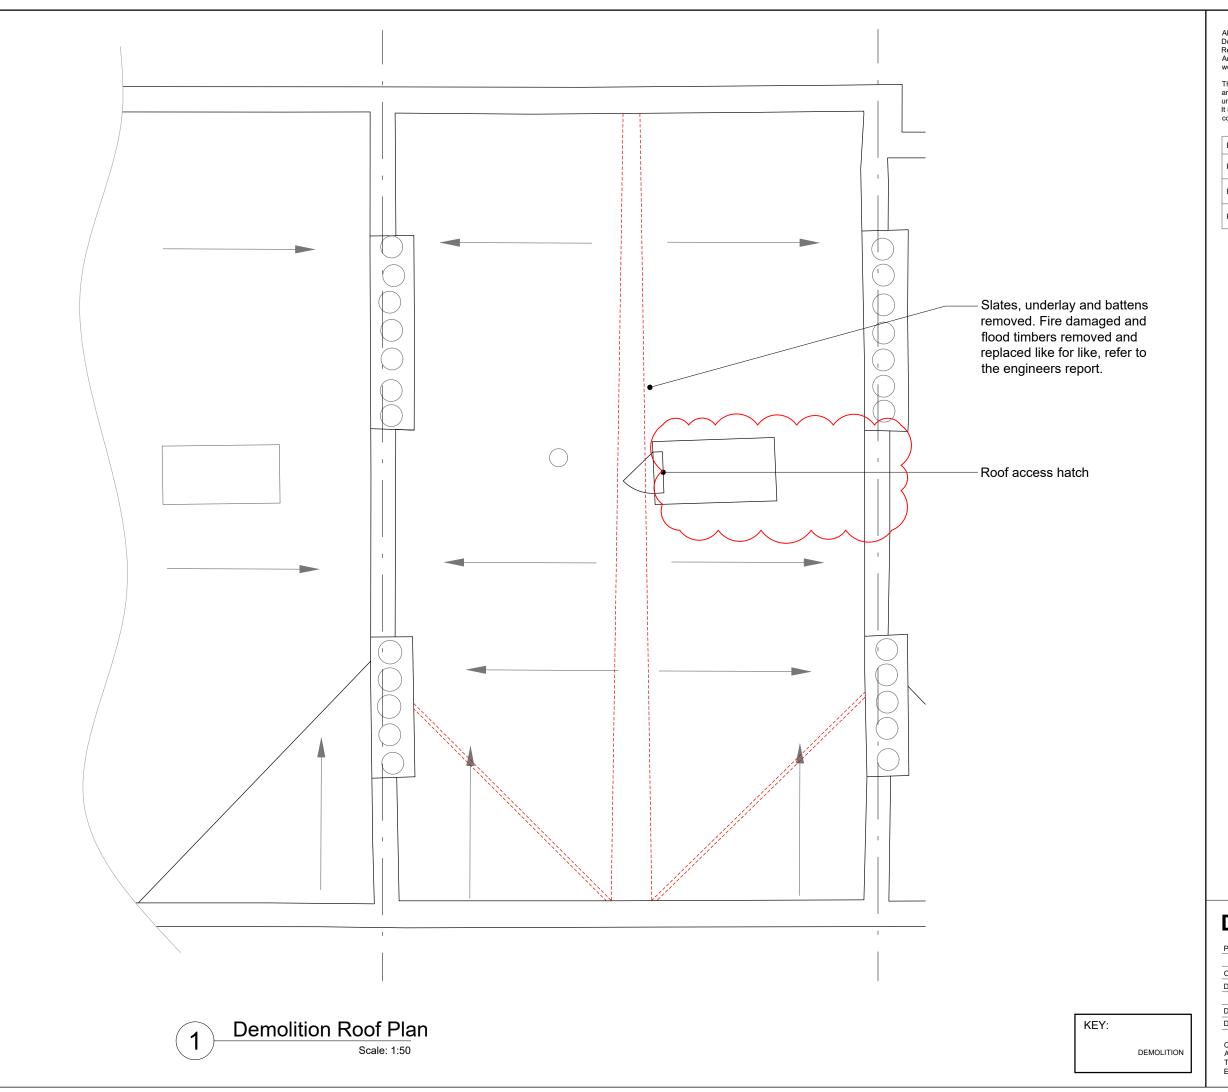

This drawing is the property of DRY Architects Limited. They reserve copyright, and the drawing issued on the condition that it is not retained by any unauthorised person. It may not be reproduced or disclosed, either wholly or in part without written consent from DRY Architects Limited.

| REVISION: | DESCRIPTION:                           | DATE:      |
|-----------|----------------------------------------|------------|
| P1        | PLANNING ISSUE                         | 30/09/2022 |
| P2        | UPDATES FOLLOWING FIRE OFFICERS REPORT | 16.01.23   |
| P3        | RETENTION OF ROOF ACCESS<br>HATCH      | 15.02.23   |



# DRYARCHITECTS

PROJECT: 41 FITZROY STREET HOTEL, LONDON, W1T 6DZ CLIENT: CMT DESIGN AND CONSTRUCTION LTD DRAWING: DEMOLITION ROOF PLAN SCALE: 1:50 @ A3 DATE: SEPT