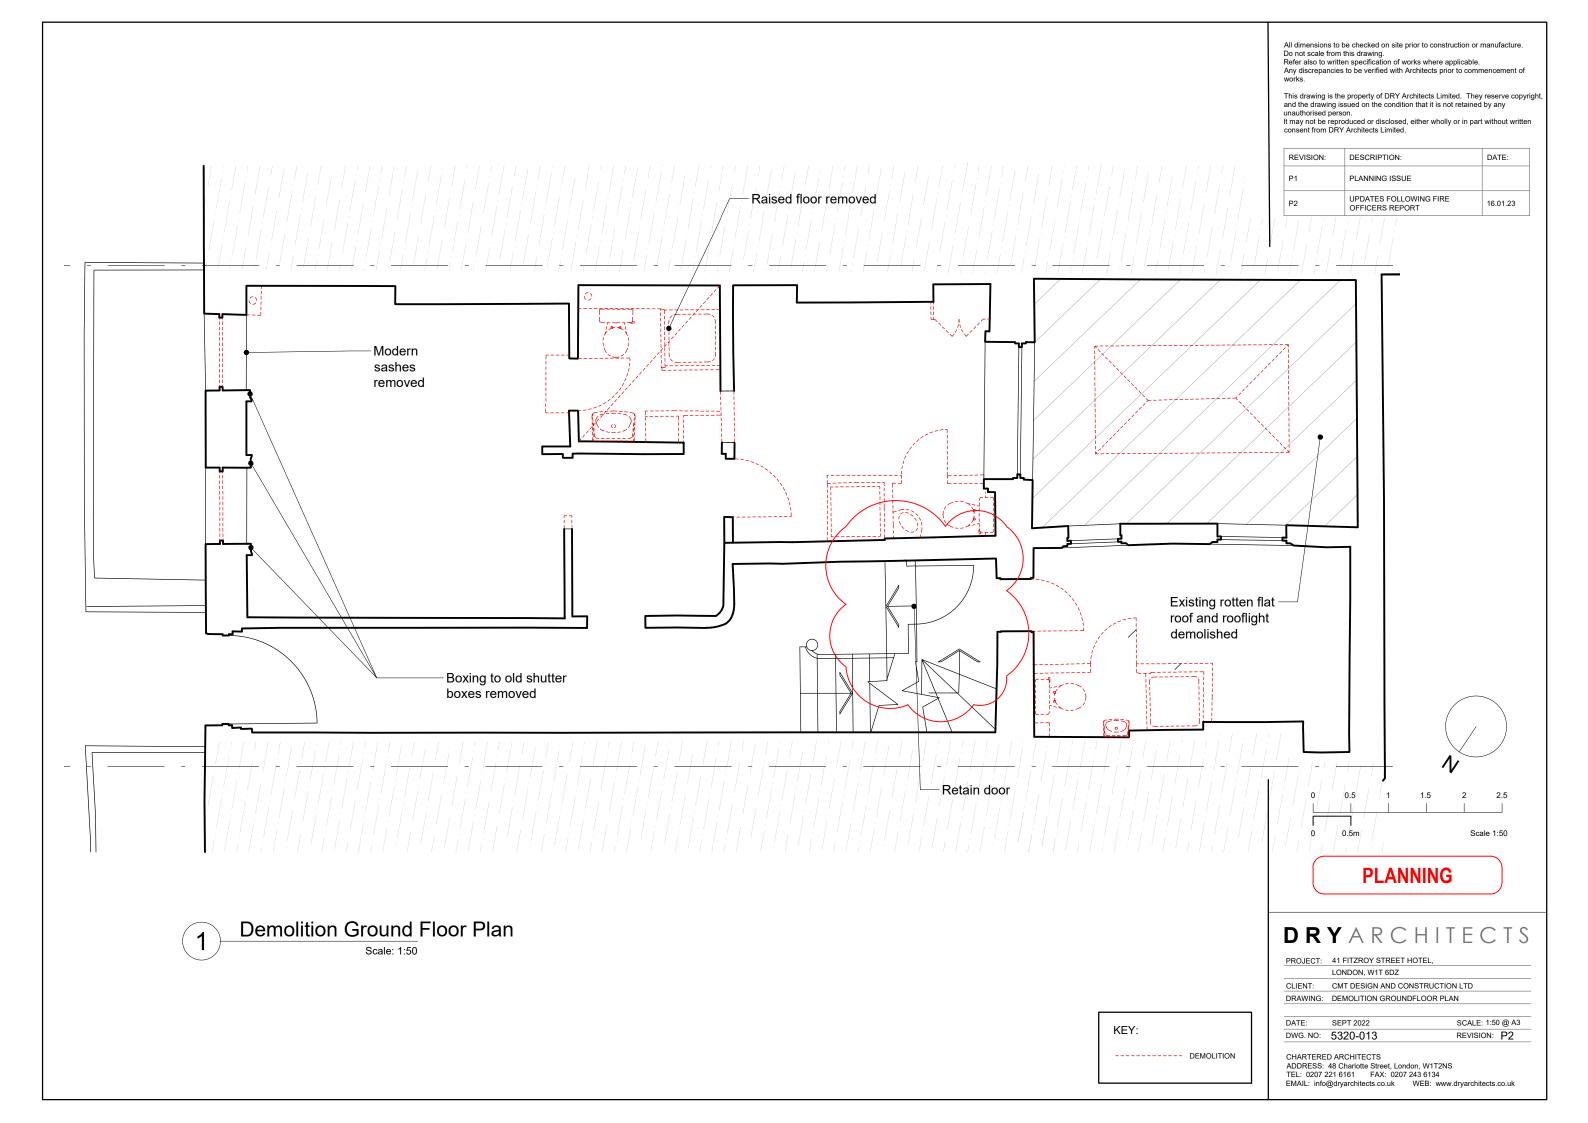

This drawing is the property of DRY Architects Limited. They reserve copyright, and the drawing issued on the condition that it is not retained by any unauthorised person. It may not be reproduced or disclosed, either wholly or in part without written consent from DRY Architects Limited.

| REVISION: | DESCRIPTION:                           | DATE:      |
|-----------|----------------------------------------|------------|
| P1        | PLANNING ISSUE                         | 30/09/2022 |
| P2        | UPDATES FOLLOWING FIRE OFFICERS REPORT | 16.01.23   |
| P3        | RETENTION OF ROOF ACCESS<br>HATCH      | 15.02.23   |



# DRYARCHITECTS

PROJECT: 41 FITZROY STREET HOTEL, LONDON, W1T 6DZ CLIENT: CMT DESIGN AND CONSTRUCTION LTD DRAWING: DEMOLITION ROOF PLAN SCALE: 1:50 @ A3 DATE: SEP