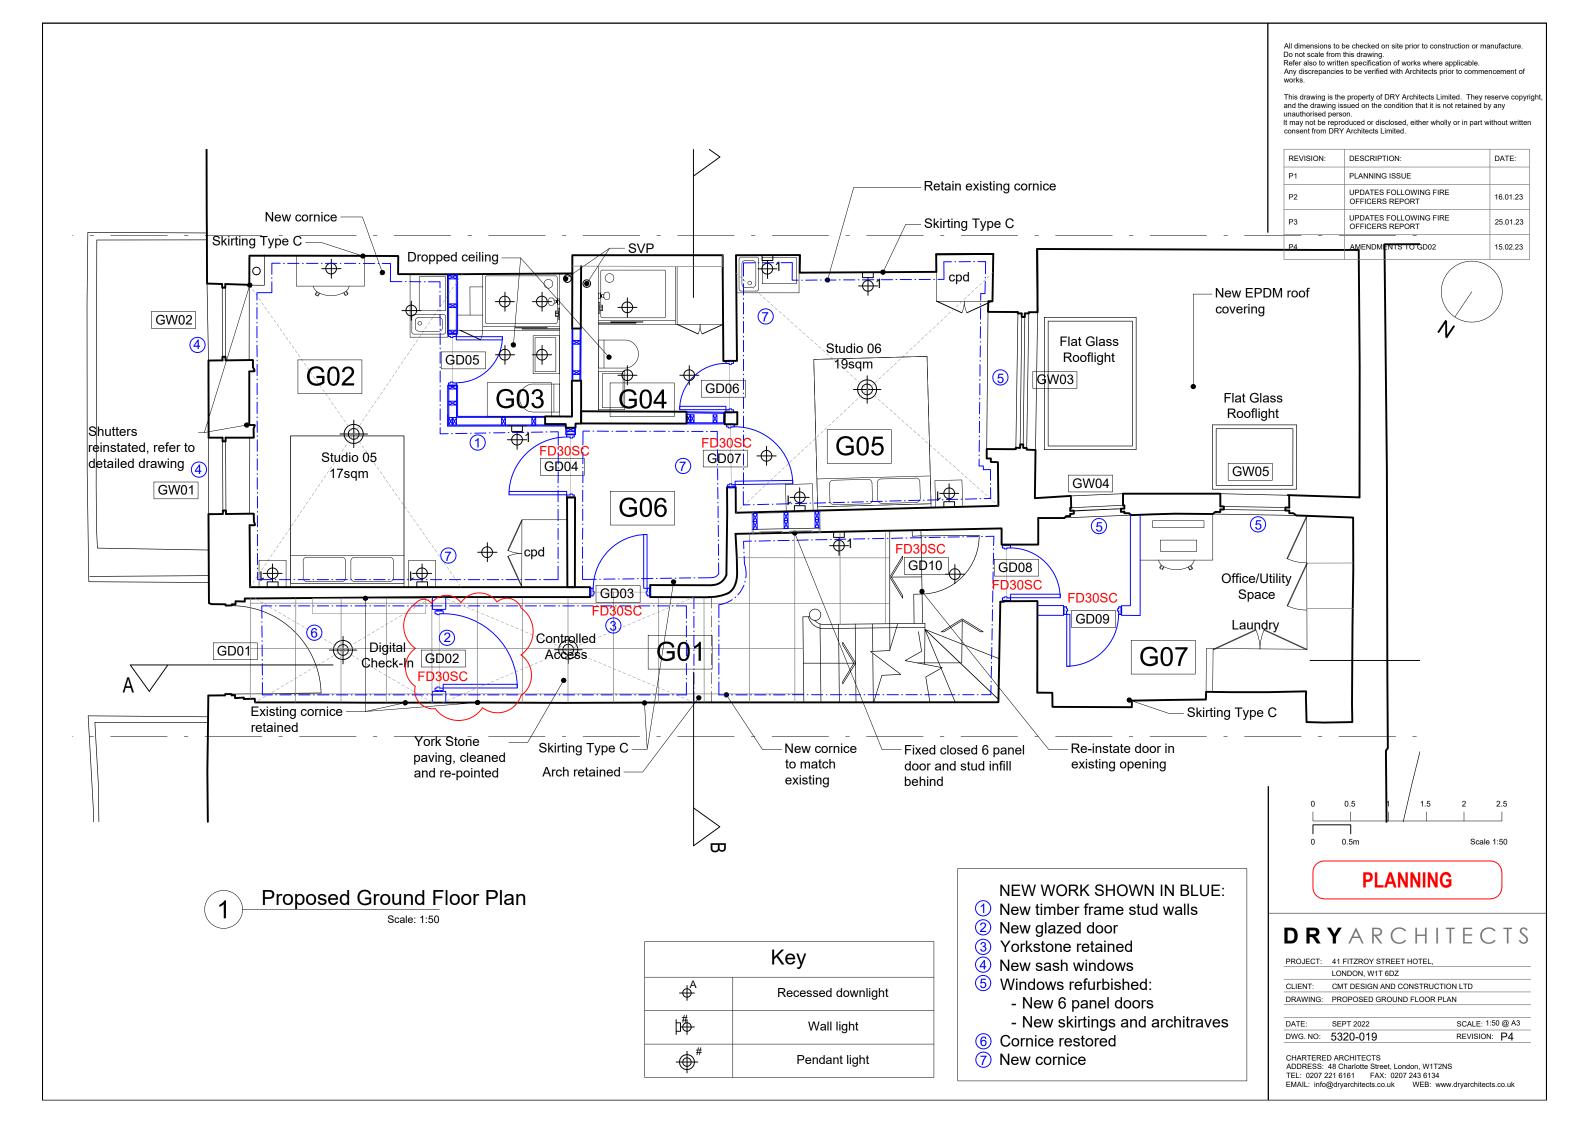

closed, either wholly or in part without written consent from DRY Architects Limited.

| REVISION: | DESCRIPTION:                           | DATE:      |
|-----------|----------------------------------------|------------|
| P1        | PLANNING ISSUE                         | 30/09/2022 |
| P2        | UPDATES FOLLOWING FIRE OFFICERS REPORT | 16.01.23   |
| P3        | RETENTION OF ROOF ACCESS<br>HATCH      | 15.02.23   |



# DRYARCHITECTS

PROJECT: 41 FITZROY STREET HOTEL, LONDON, W1T 6DZ CLIENT: CMT DESIGN AND CONSTRUCTION LTD DRAWING: DEMOLITION ROOF PLAN SCALE: 1:50 @ A3 DATE: SEPT 2022 DWG. NO: 5320-017 REVISION: P3

CHARTERED ARCHITECTS ADDRESS: 48 Charlotte Street, London, W1T2NS TEL: 0207 221 6161 FAX: 0207 243 6134 EMAIL: info@dryarchitects.co.uk WEB: www.dryarchitects.co.uk









This drawing is the property of DRY Architects Limited. They reserve copyright and the drawing issued on the condition that it is not retained by any unauthorised person. It may not be reproduced or disclosed, either wholly or in part without written consent from DRY Architects Limited.

| REVISION: | DESCRIPTION:                           | DATE:    |
|-----------|----------------------------------------|----------|
| P1        | PLANNING ISSUE                         |          |
| P2        | UPDATES FOLLOWING FIRE OFFICERS REPORT | 16.01.23 |
| Р3        | UPDATES FOLLOWING FIRE OFFICERS REPORT | 25.01.23 |

#### **NEW WORK SHOWN IN BLUE:**

- 1 New timber frame stud walls
- 2 Windows refurbished and fitted with new 4mm Histoglass
- 3 Recess infilled to form shelf in timber frame