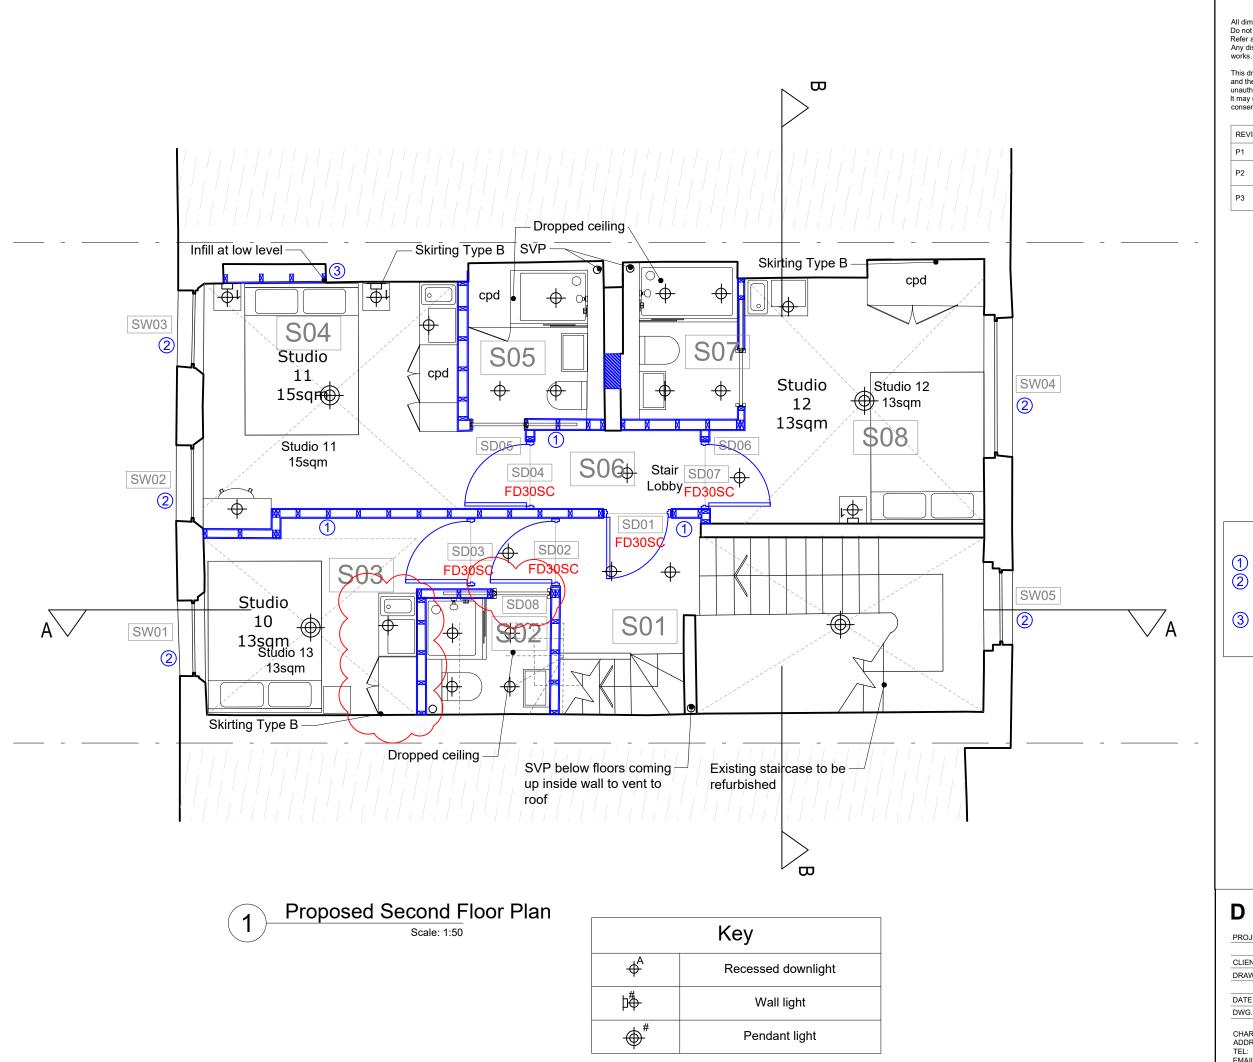

#### **NEW WORK SHOWN IN BLUE:**

- 1 New timber frame stud walls
- 2 Windows refurbished and fitted with new 4mm Histoglass
- 3 Recess infilled to form shelf in timber frame

### DRYARCHITECTS

| PROJECT: | 41 FITZROY STREET HOTEL | ,                |
|----------|-------------------------|------------------|
|          | LONDON, W1T 6DZ         |                  |
| CLIENT:  | CMT DESIGN AND CONSTR   | UCTION LTD       |
| DRAWING: | PROPOSED SECOND FLOO    | R PLAN           |
|          |                         |                  |
| DATE:    | SEPT 2022               | SCALE: 1:50 @ A3 |
| DWG. NO: | 5320-021                | REVISION: P3     |