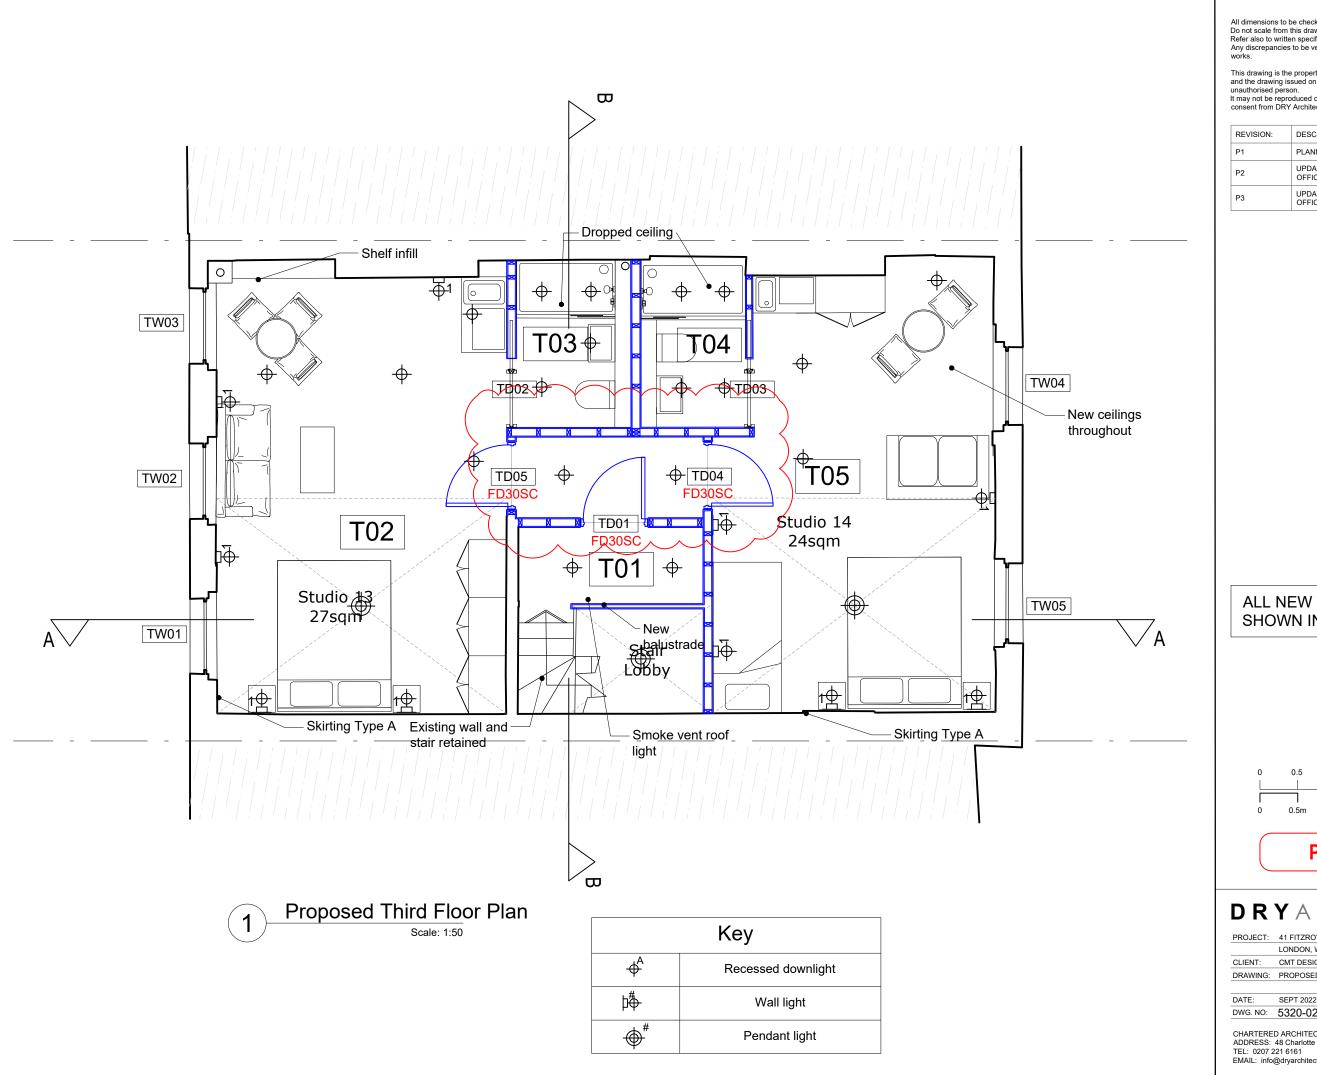

#### **NEW WORK SHOWN IN BLUE:**

- 1 New timber frame stud walls
- 2 Windows refurbished and fitted with new 4mm Histoglass
- 3 Recess infilled to form shelf in timber frame

#### **ALL NEW WORK** SHOWN IN BLUE

# DRYARCHITECTS

PROJECT: 41 FITZROY STREET HOTEL LONDON, W1T 6DZ

CMT DESIGN AND CONSTRUCTION LTD DRAWING: PROPOSED THIRD FLOOR PLAN

SCALE: 1:50 @ A3 DWG. NO: 5320-022 REVISION: P3

CHARTERED ARCHITECTS

ADDRESS: 48 Charlotte Street, London, W1T2NS TEL: 0207 221 6161 FAX: 0207 243 6134