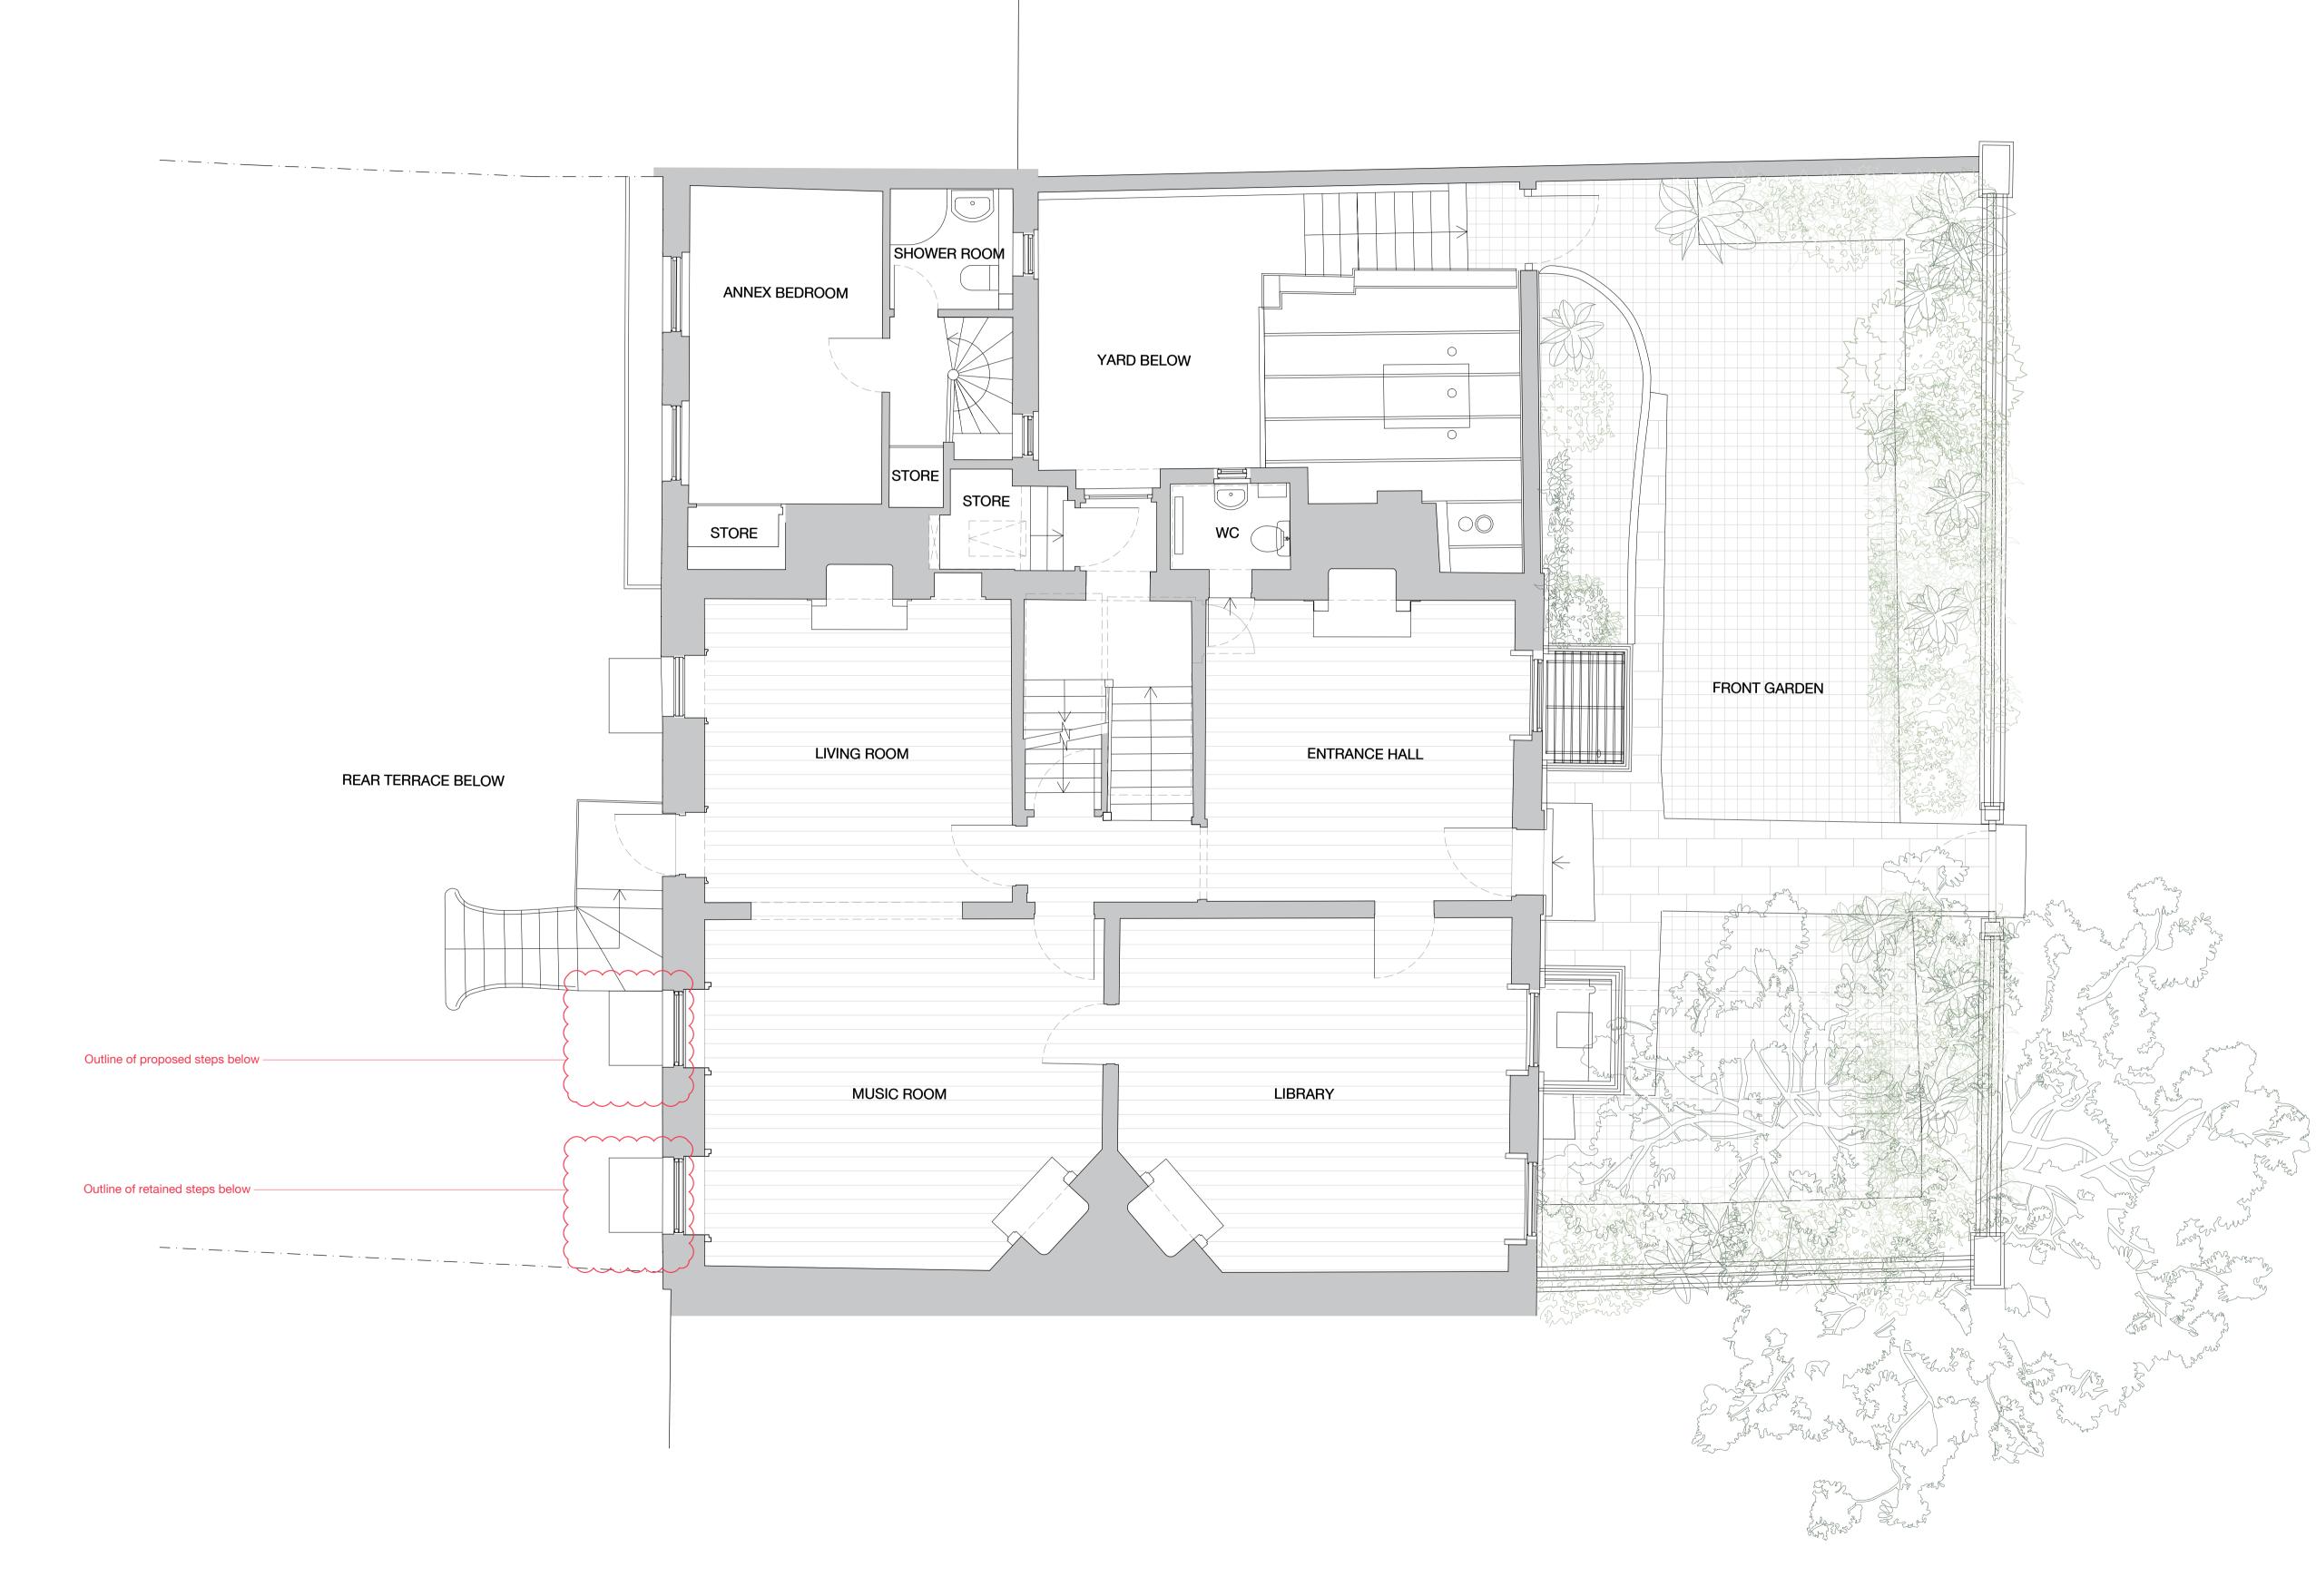

GENERAL NOTES ON PRINTING All drawings to be printed in colour.

PROPOSED WALLS

P02 P01

13.02.23 DRAWING AMENDED 19.10.22 ISSUED FOR PLANNING

amendment

SODA 1 Bourchier Street London W1D 4HX

studio@sodastudio.co.uk sodastudio.co.uk

job title NO.4 THE GROVE

10m

drawing title PROPOSED PLANS GROUND FLOOR status PLANNING drawing no. revision scale 1:100 @A3 1:50 @A1 020 P02 job no. A482