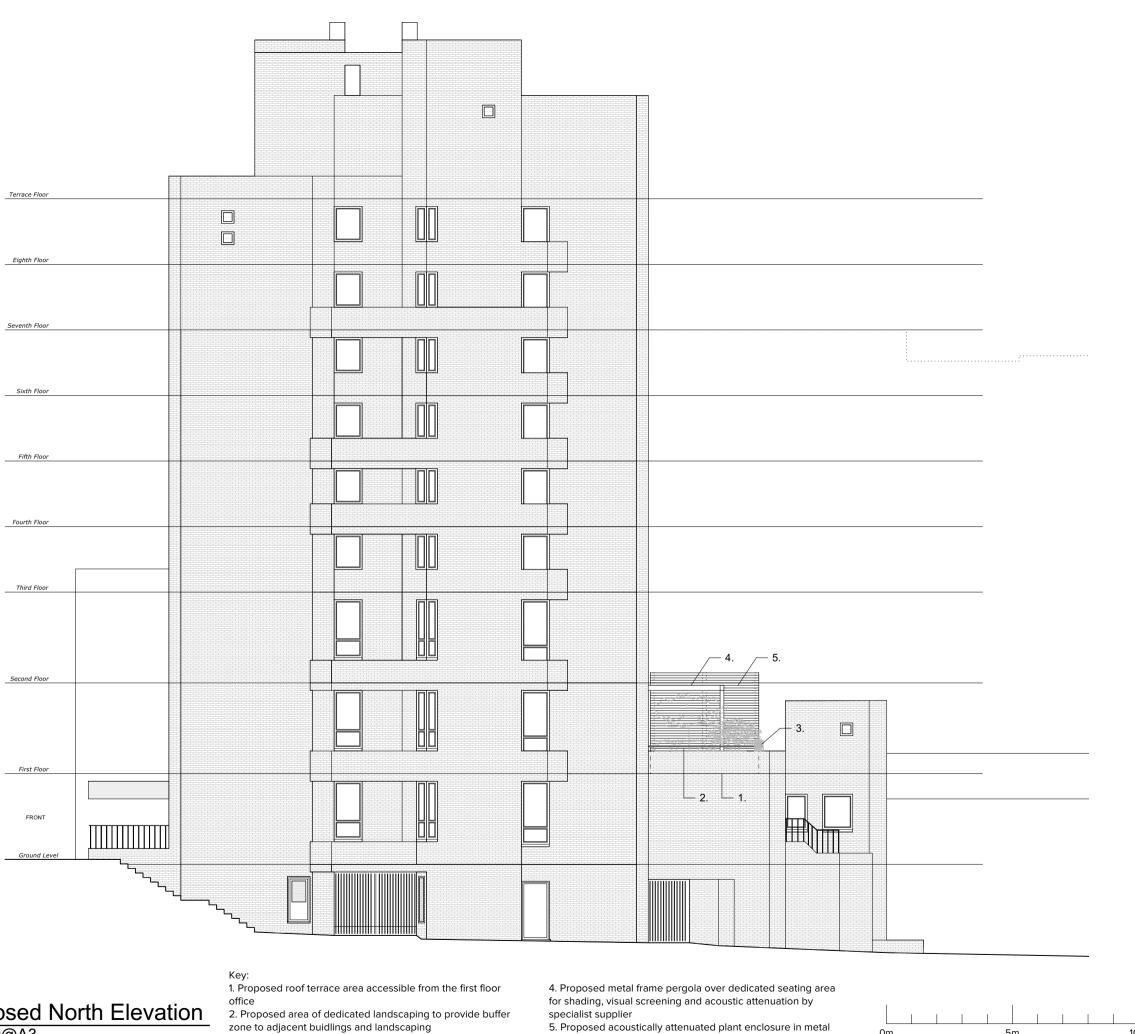

## OUTPOST

studio@outpostlondon.com

020 7928 2481

Purple Studio, Old Paradise Yard 20 Carlisle Lane, London, SE1 7LG

Project Title:

125 Finchley Road NW3 6HY London

Drawing Title:

As Proposed North Elevation

Scale: 1:150@A3 Date: 14.11.22

Revision:

Drawing No.:

Α

(GA)\_203

As Proposed North Elevation
Scale: 1:150@A3

3. Proposed planter and handrail set back from the existing brick facade

finish. See acoustic report