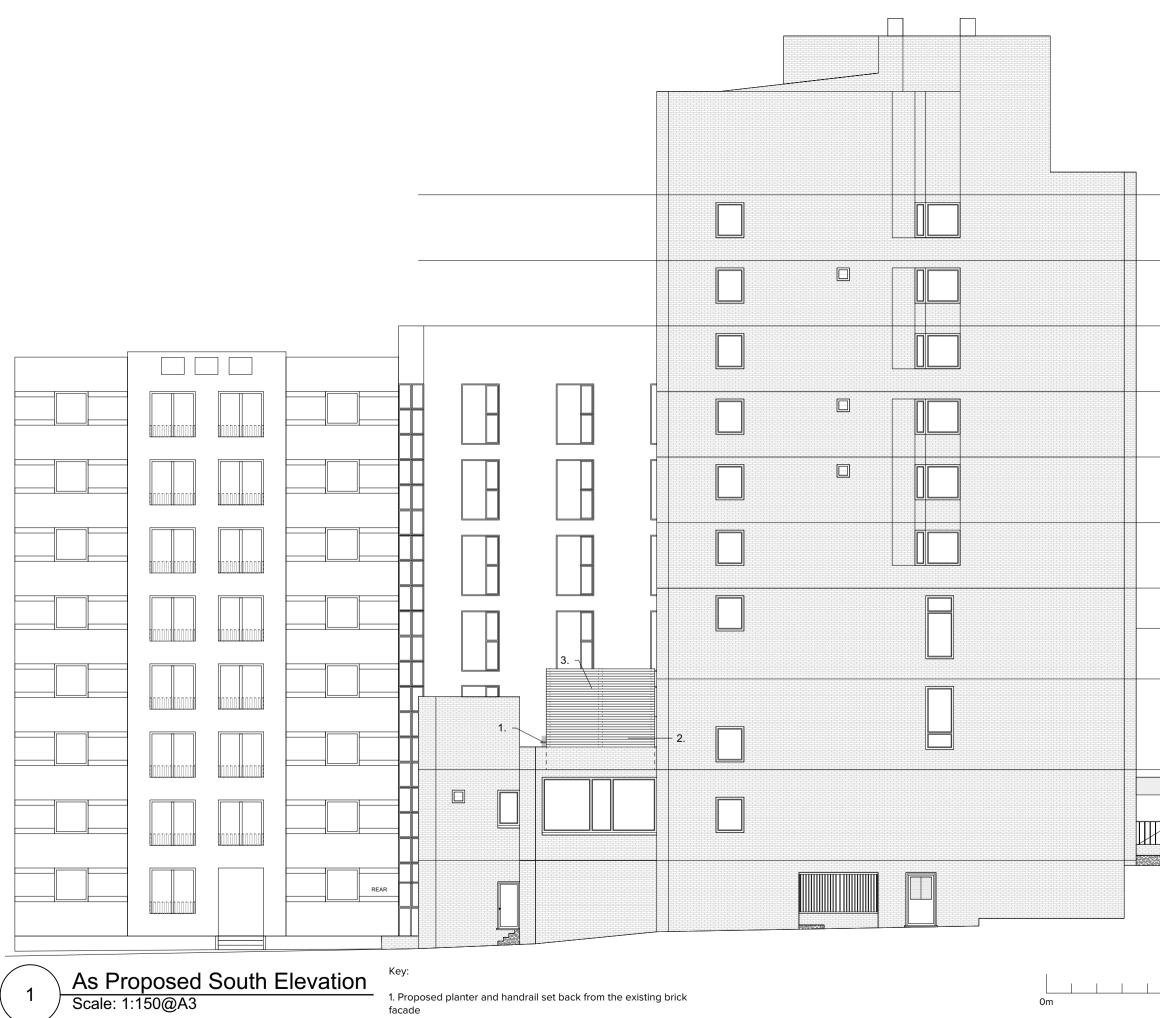

1. Proposed planter and handrail set back from the existing brick facade

2. Proposed new condenser location. See acoustic report. 3. Proposed acoustically attenuated plant enclosure in metal finish. See acoustic report