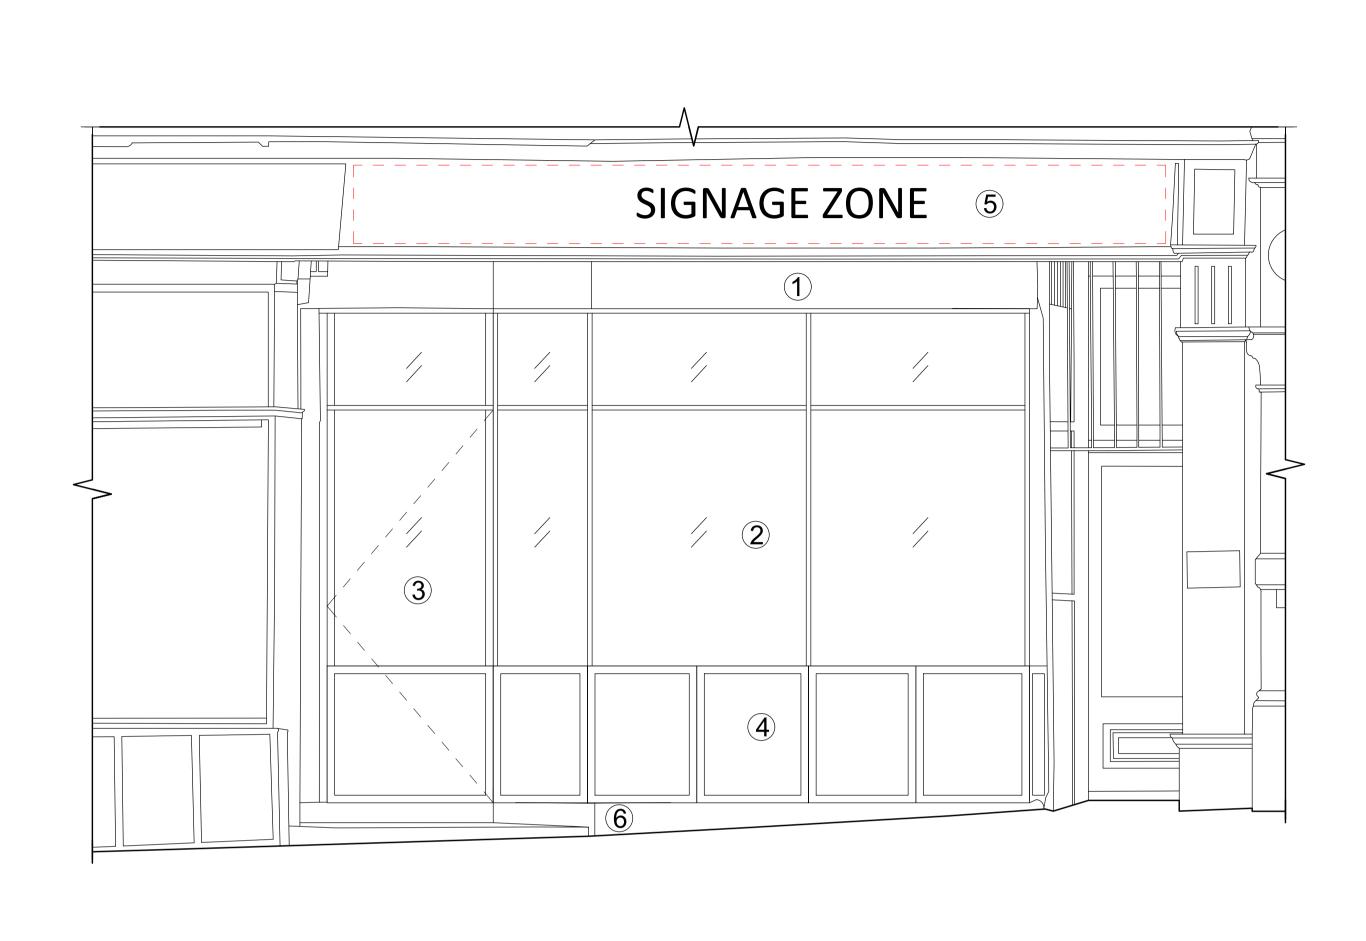

## **Proposed Principal Elevation**

- Reinstated bay window
- Fixed glazing
- Glazed door
- Timber panelling
- Signage zone
- Existing step

|  |                                                                                                                                                                                                             | REV | DATE       | DESCRIPTION     | CKD | REV | DATE | DESCRIPTION | ( |
|--|-------------------------------------------------------------------------------------------------------------------------------------------------------------------------------------------------------------|-----|------------|-----------------|-----|-----|------|-------------|---|
|  | Do not scale from the drawing. All dimensions to be verified on site by contractor prior to commencement of any shop drawings and any works on site. Report all discrepancies to the Architect immediately. |     | 18/01/2023 | For Information | AA  |     |      |             |   |
|  |                                                                                                                                                                                                             |     |            |                 |     |     |      |             |   |
|  | This drawings is to be read in conjunction with all related consultant/engineers drawings and all other relevant information.                                                                               |     |            |                 |     |     |      |             |   |
|  |                                                                                                                                                                                                             |     |            |                 |     |     |      |             |   |
|  |                                                                                                                                                                                                             |     |            |                 |     |     |      |             | T |