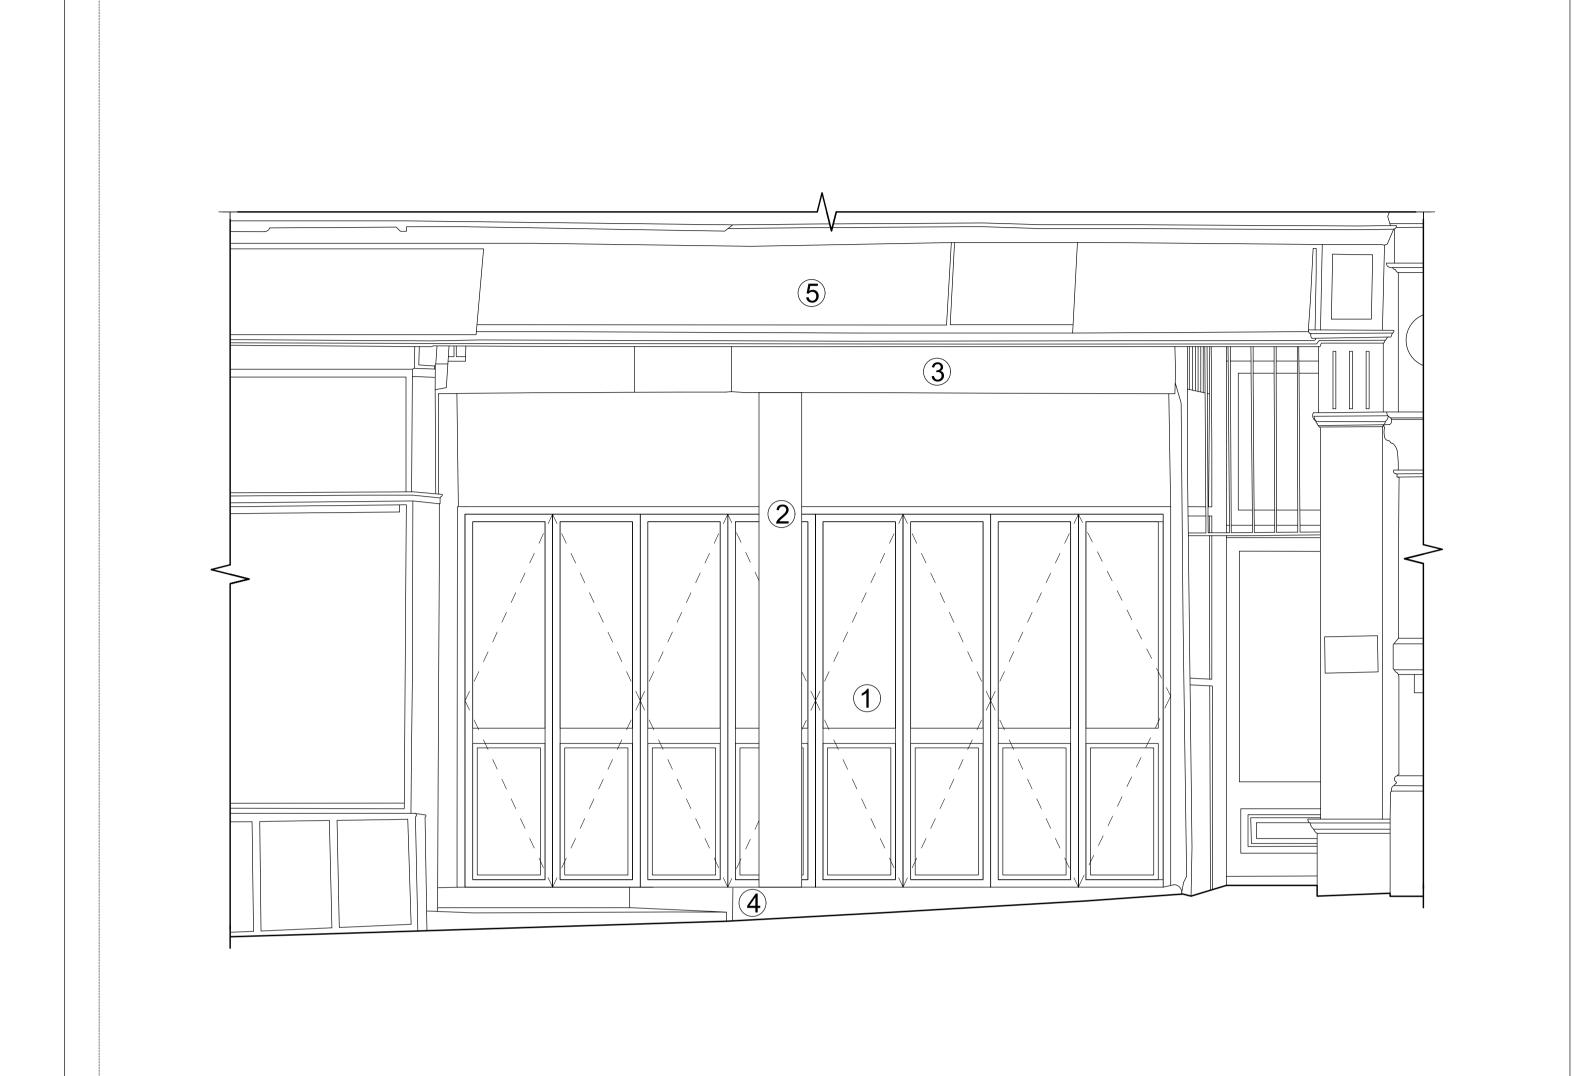

## **Existing Principal Elevation**

- Timber bifold doors
- Exposed column
- Projecting bay without bay window
- Raised step
- Existing signage zone