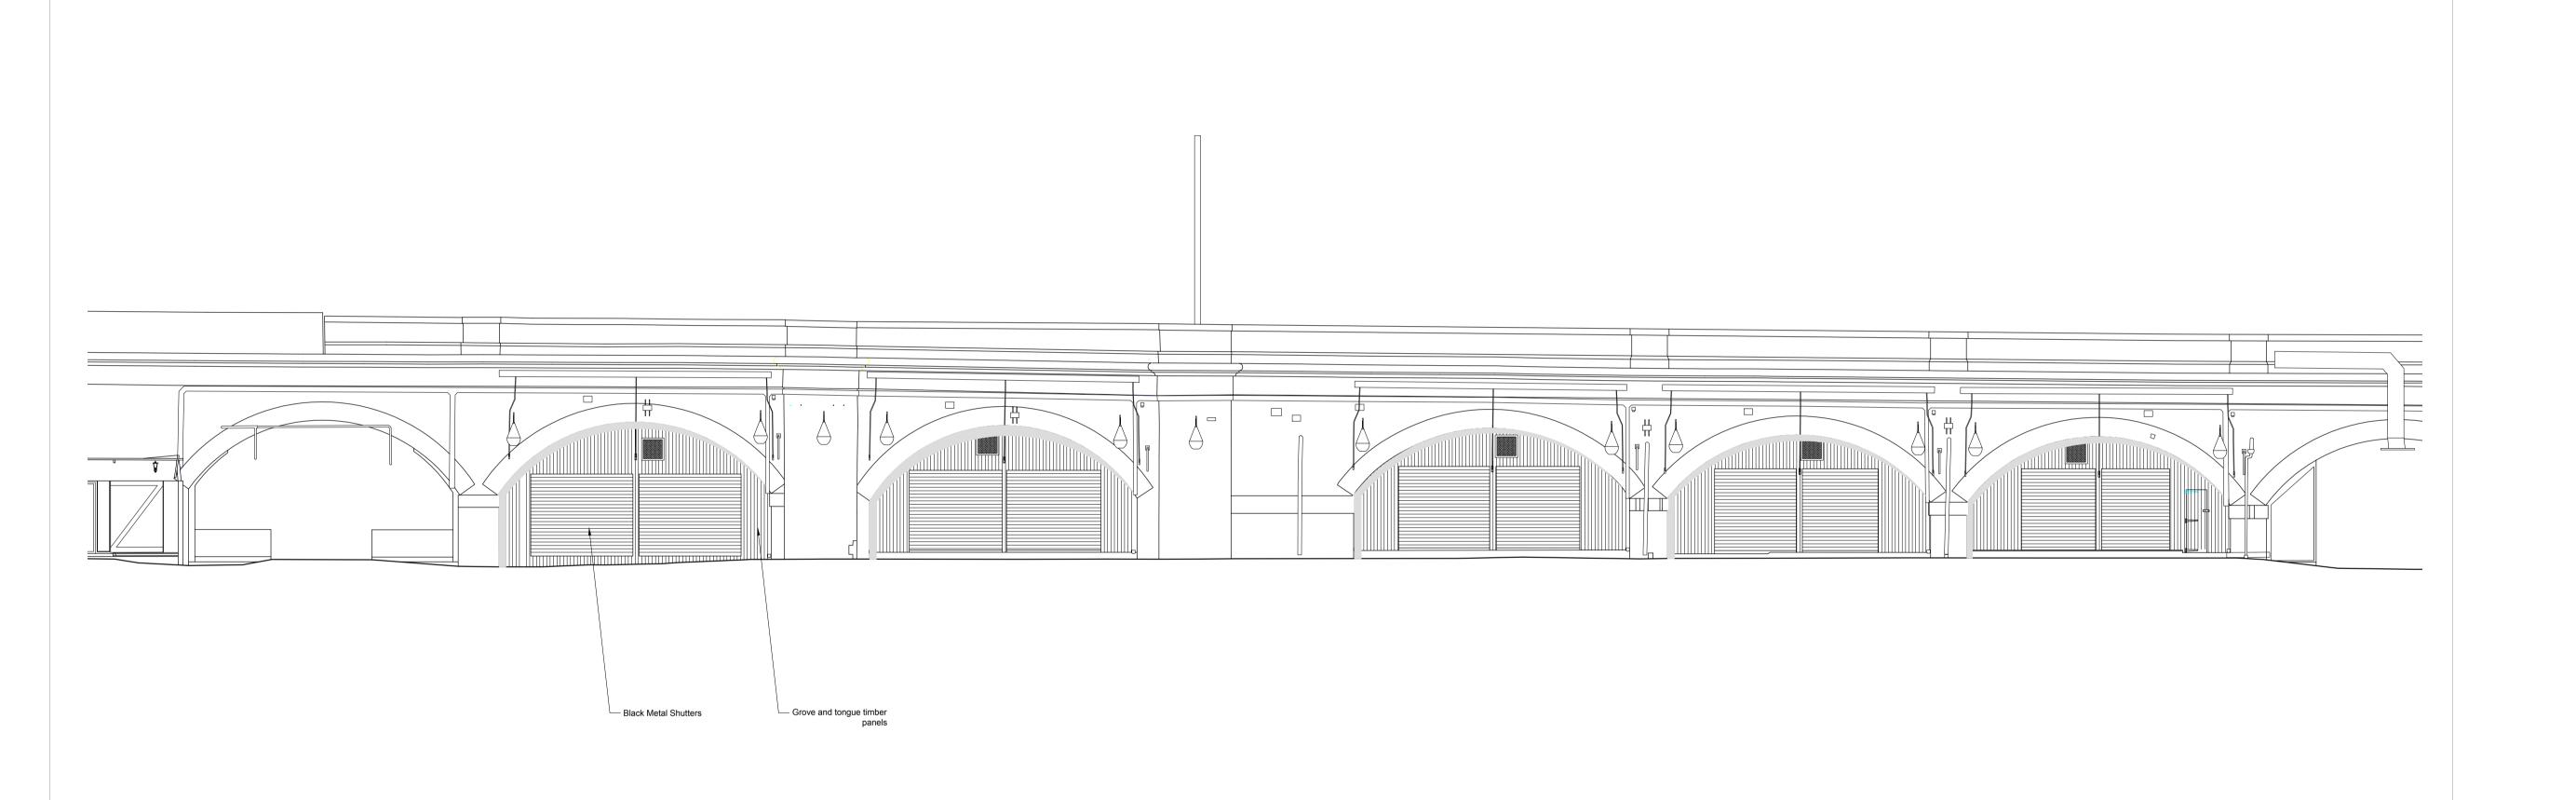

| Italia    | CAMDEN MARKE<br>n Alley   Arc |                          |  |
|-----------|-------------------------------|--------------------------|--|
| Level     | Dropogod No                   | Proposed North Elevation |  |
| GF        | - Proposed No                 |                          |  |
| Scale     | Date                          | Drawn By                 |  |
| 1:100 A1  | 08.02.2023                    | M.L                      |  |
| Rev       | Date                          | Description              |  |
| _         | _                             | _                        |  |
| Drawing 1 | Number   Pro                  | mber   Project Number    |  |
| 0.4       |                               | 2.6                      |  |