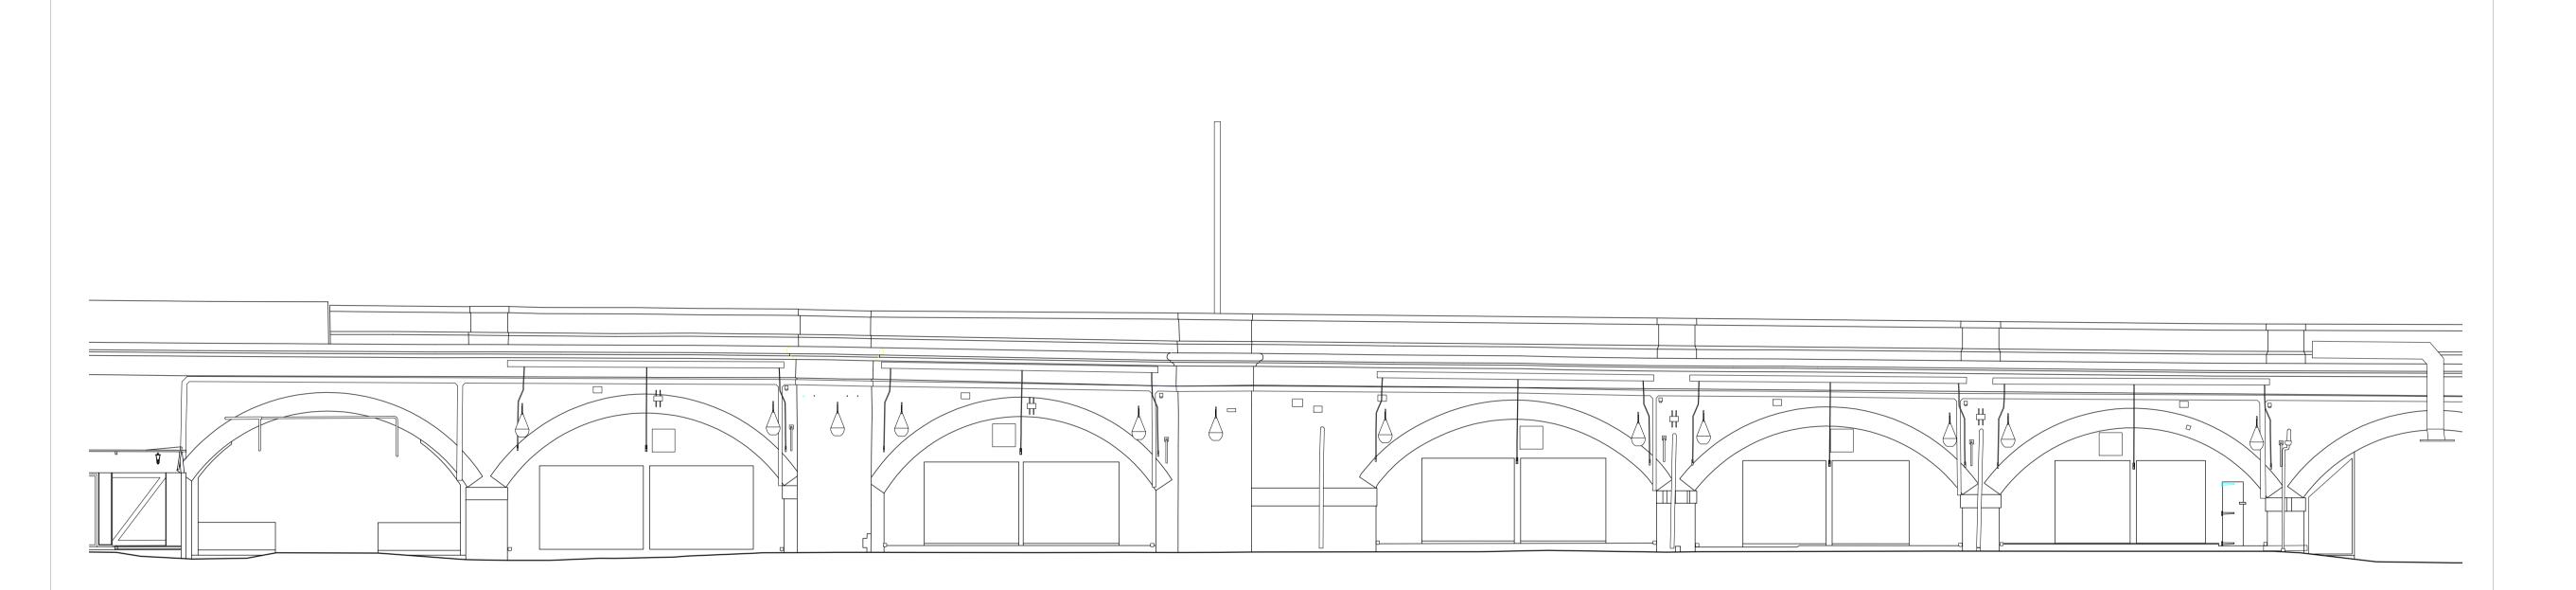

|             | CAMDEN MARKE' Alley   Arc |             |
|-------------|---------------------------|-------------|
| Level       | _                         |             |
| GF          | Existing North Elevation  |             |
| Scale       | Date                      | Drawn By    |
| 1:100 A1    | 08.02.2023                | M.L         |
| Rev         | Date                      | Description |
| _           | _                         | _           |
| Drawing Num | mber   Pro                | ject Number |
| 0.0         |                           | 0.0         |