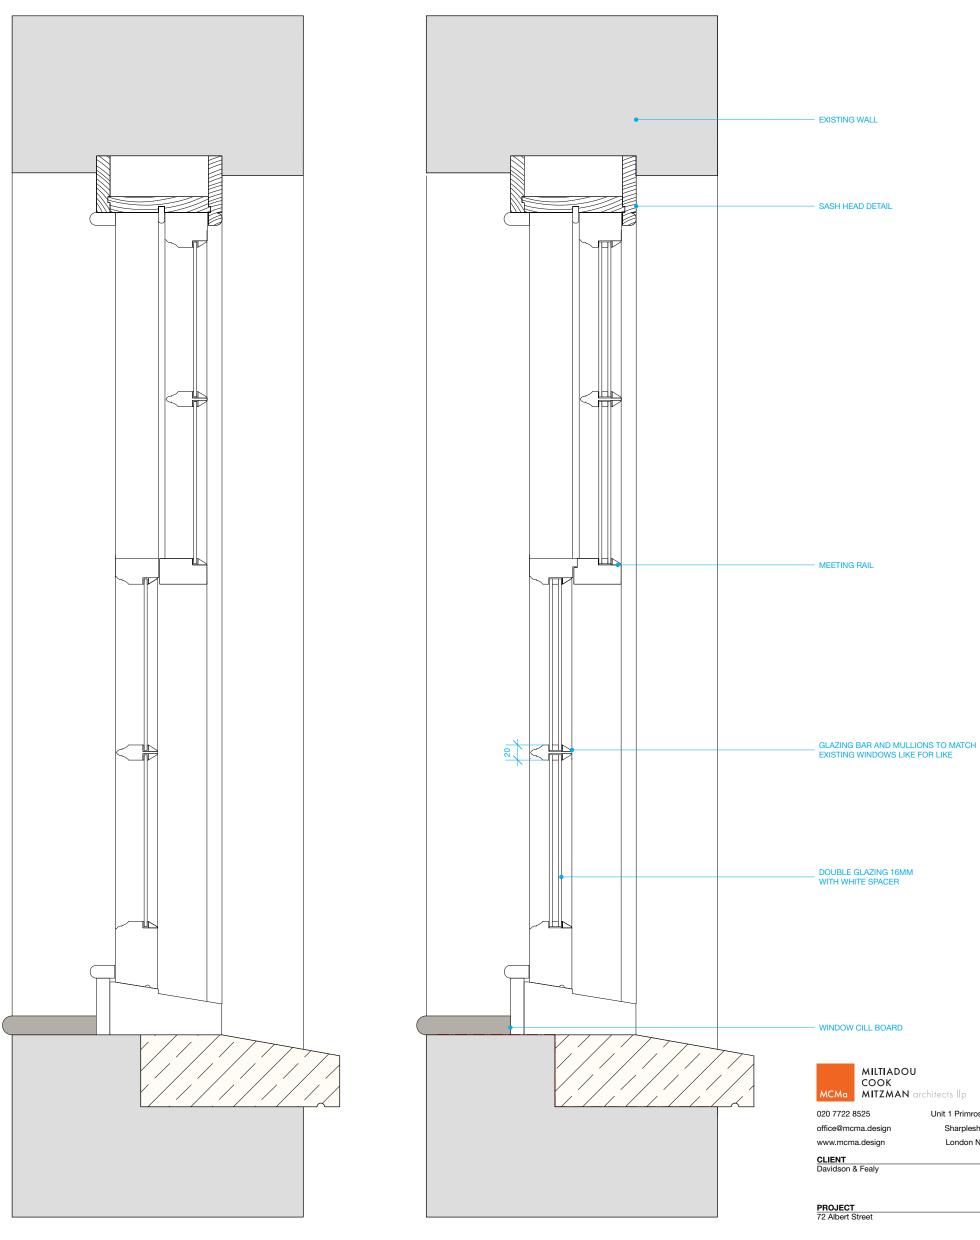

**Existing Single Glazed Window Section** 

Proposed Double Glazed Window Section

SHEET TITLE Detail Sash Window SCALE 1:5

Unit 1 Primrose Mews

Sharpleshall Street London NW1 8YW

DATE CREATED FILE REFERENCE