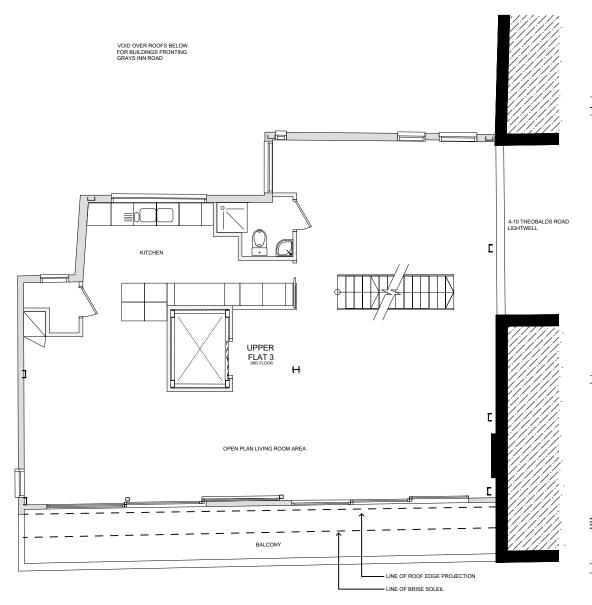

## Nicholas Rae & Assoc.

Design Consultancy and Construction Management

29-30 Kings Mews London WC1N 2JB admin@wc1projects.co.uk

D PLANNING SUBSTITUTION: ROOF LVL. 14.02.23 IABC NR

B PLANNING SUBSTITUTION: ROOF LVL. 12.12.22 IABC NR PLANTER ADDED ALONGSIDE 28 KM

20.09.22 JM NR A PLANNING SUBMISSION Date Dm Chk

CREATION OF TERRACE AT 3RD FLOOR ROOF LEVEL

FOR PLANNING

29-30 Kings Mews, WC1N 2JB Partial Reconstruction, Erection of New Façade and 3rd storey

PROPOSED THIRD FLOOR AND ROOF PLAN

0141 4003 29-30KM D
Scale@ A3 Drawn By
1:100 JM