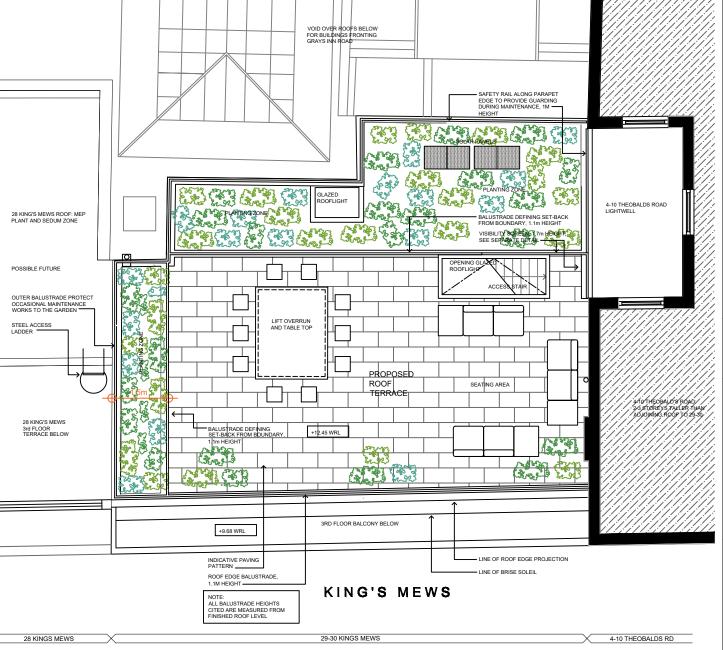

39 GRAY'S INN RD 37 GRAY'S INN RD 35 GRAY'S INN RD 1-3 THEOBALDS RD

PROPOSED THIRD FLOOR PLAN PROPOSED ROOF PLAN

The use of this data by the recipient acts as an agreement of the following statements. Do not use this data if you do not agree with a of the following statements:-

All drawings are based upon site information supplied by third parties and as such their accuracy cannot be guaranteed. All features are approximate and subject to clarification by a detailed topographical survey, statutory service enquiries and confirmation of the legal

Do not scale the drawing. Use figured dimensions in all cases. Check all dimensions on site prior to fabrication of any steelwork.

eport any discrepancies in writing to Client as soon as they are entified before proceeding

Nicholas Rae

WC1 Projects Ltd t/as :

## Nicholas Rae & Assoc.

Design Consultancy and Construction Management

29-30 Kings Mews London WC1N 2JB admin@wc1projects.co.uk

D PLANNING SUBSTITUTION: ROOF LVL. 14.02.23 IABC NR

B PLANNING SUBSTITUTION: ROOF LVL. 12.12.22 IABC NR PLANTER ADDED ALONGSIDE 28 KM

20.09.22 JM NR A PLANNING SUBMISSION Date Dm Chk

CREATION OF TERRACE AT 3RD FLOOR ROOF LEVEL

FOR PLANNING

29-30 Kings Mews, WC1N 2JB Partial Reconstruction, Erection of New Façade and 3rd storey

PROPOSED THIRD FLOOR AND ROOF PLAN

0141 4003 29-30KM D
Scale@ A3 Drawn By
1:100 JM