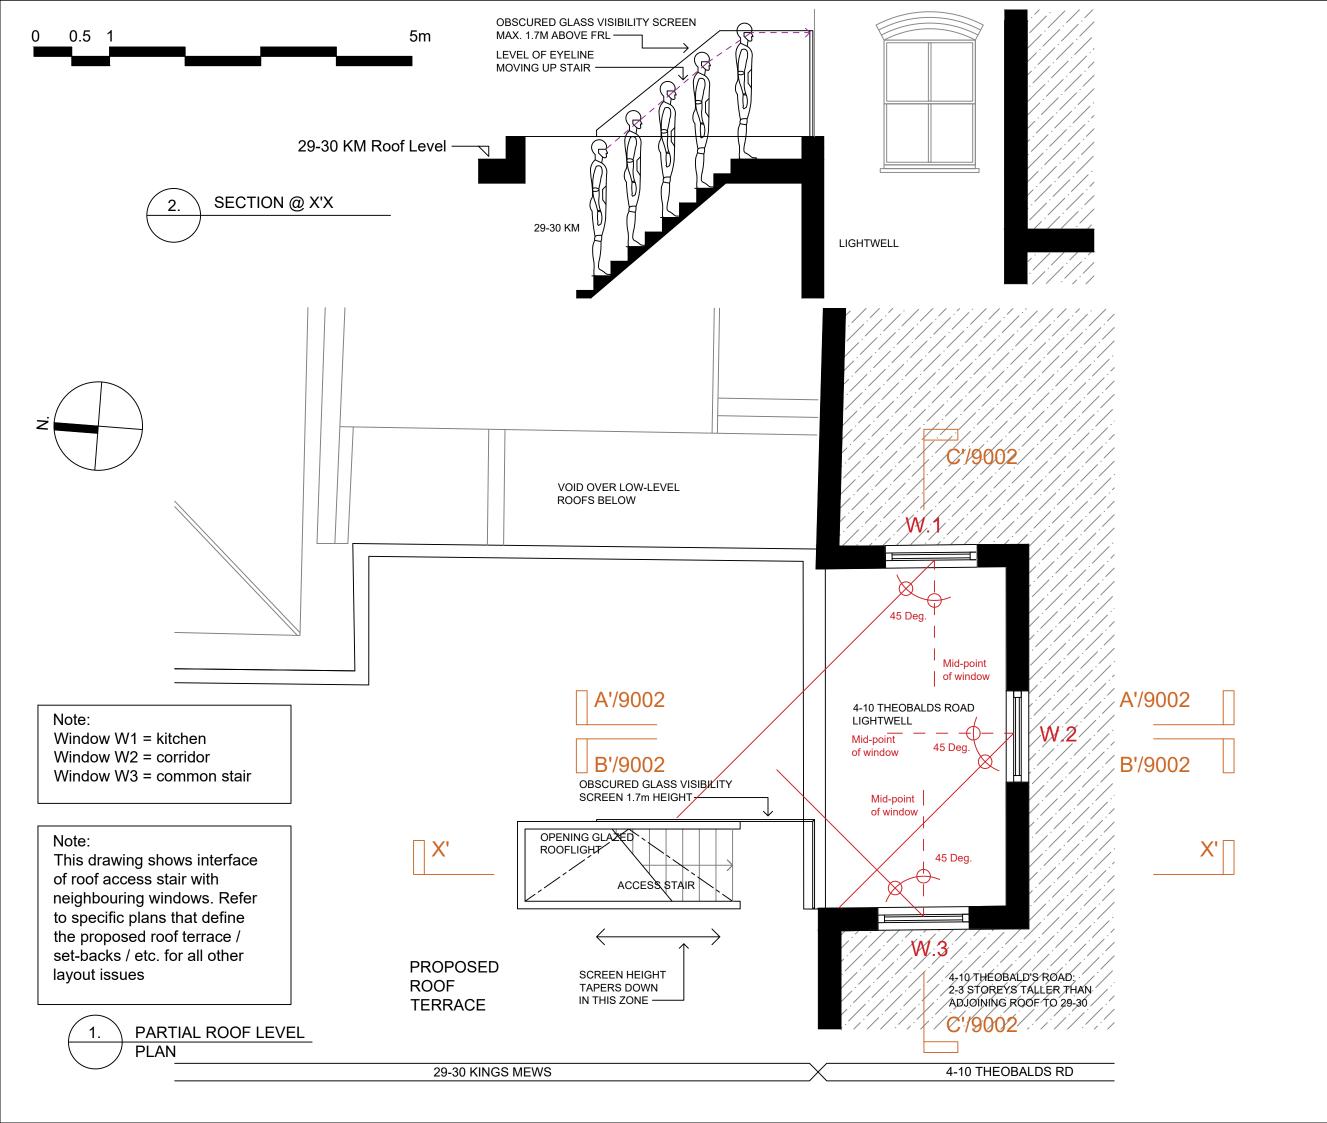

## Nicholas Rae & Assoc.

Design Consultancy and Construction Management

29-30 Kings Mews London WC1N 2JB admin@wc1projects.co.uk

| C VISIBILITY SCREEN ADJUSTED     | 01.02.23 IABC N | R   |
|----------------------------------|-----------------|-----|
| B VISIBILITY SCREEN ADJUSTED     | 20.01.23 IABC N | R   |
| A VISIBILITY SCREEN PROFILE MOD. | 18.01.23 IABC N | R_  |
| Rev Description                  | Date Dm (       | Chk |
|                                  |                 |     |

CREATION OF TERRACE AT 3RD FLOOR ROOF LEVEL

FOR PLANNING

29-30 Kings Mews, WC1N 2JB Partial Reconstruction, Erection of New Façade and 3rd storey

PROPOSED ROOF LEVEL ACCESS / SCREENING 1 of 2

0141 9001 29-30KM C
Scale@ A3 Drawn By
1:50 IABC