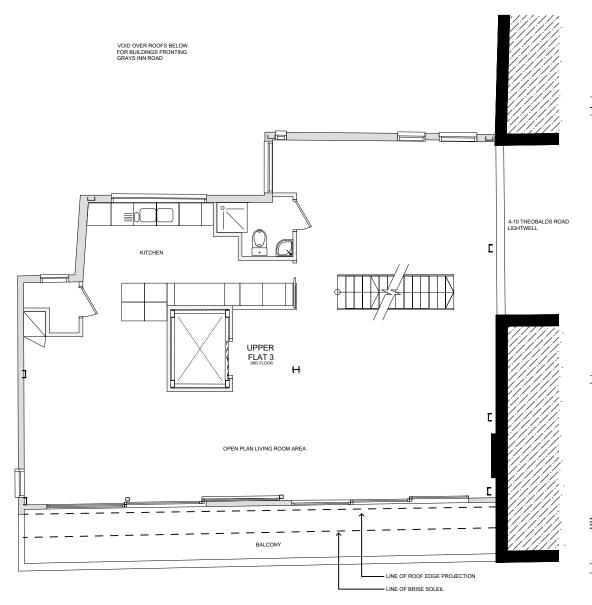

39 GRAY'S INN RD 37 GRAY'S INN RD 35 GRAY'S INN RD 1-3 THEOBALDS RD

PROPOSED THIRD FLOOR PLAN PROPOSED ROOF PLAN

The use of this data by the recipient acts as an agreement of the following statements. Do not use this data if you do not agree with a of the following statements:-

All drawings are based upon site information supplied by third parties and as such their accuracy cannot be guaranteed. All features are approximate and subject to clarification by a detailed topographical survey, statutory service enquiries and confirmation of the legal

Do not scale the drawing. Use figured dimensions in all cases. Check all dimensions on site prior to fabrication of any steelwork.

eport any discrepancies in writing to Client as soon as they are entified before proceeding

Nicholas Rae

WC1 Projects Ltd t/as :

## Nicholas Rae & Assoc.

Design Consultancy and Construction Management

29-30 Kings Mews London WC1N 2JB admin@wc1projects.co.uk

D PLANNING SUBSTITUTION: ROOF LVL. 14.02.23 IABC NR

B PLANNING SUBSTITUTION: ROOF LVL. 12.12.22 IABC NR PLANTER ADDED ALONGSIDE 28 KM

20.09.22 JM NR A PLANNING SUBMISSION Date Dm Chk

CREATION OF TERRACE AT 3RD FLOOR ROOF LEVEL

FOR PLANNING

29-30 Kings Mews, WC1N 2JB Partial Reconstruction, Erection of New Façade and 3rd storey

PROPOSED THIRD FLOOR AND ROOF PLAN

0141 4003 29-30KM D
Scale@ A3 Drawn By
1:100 JM