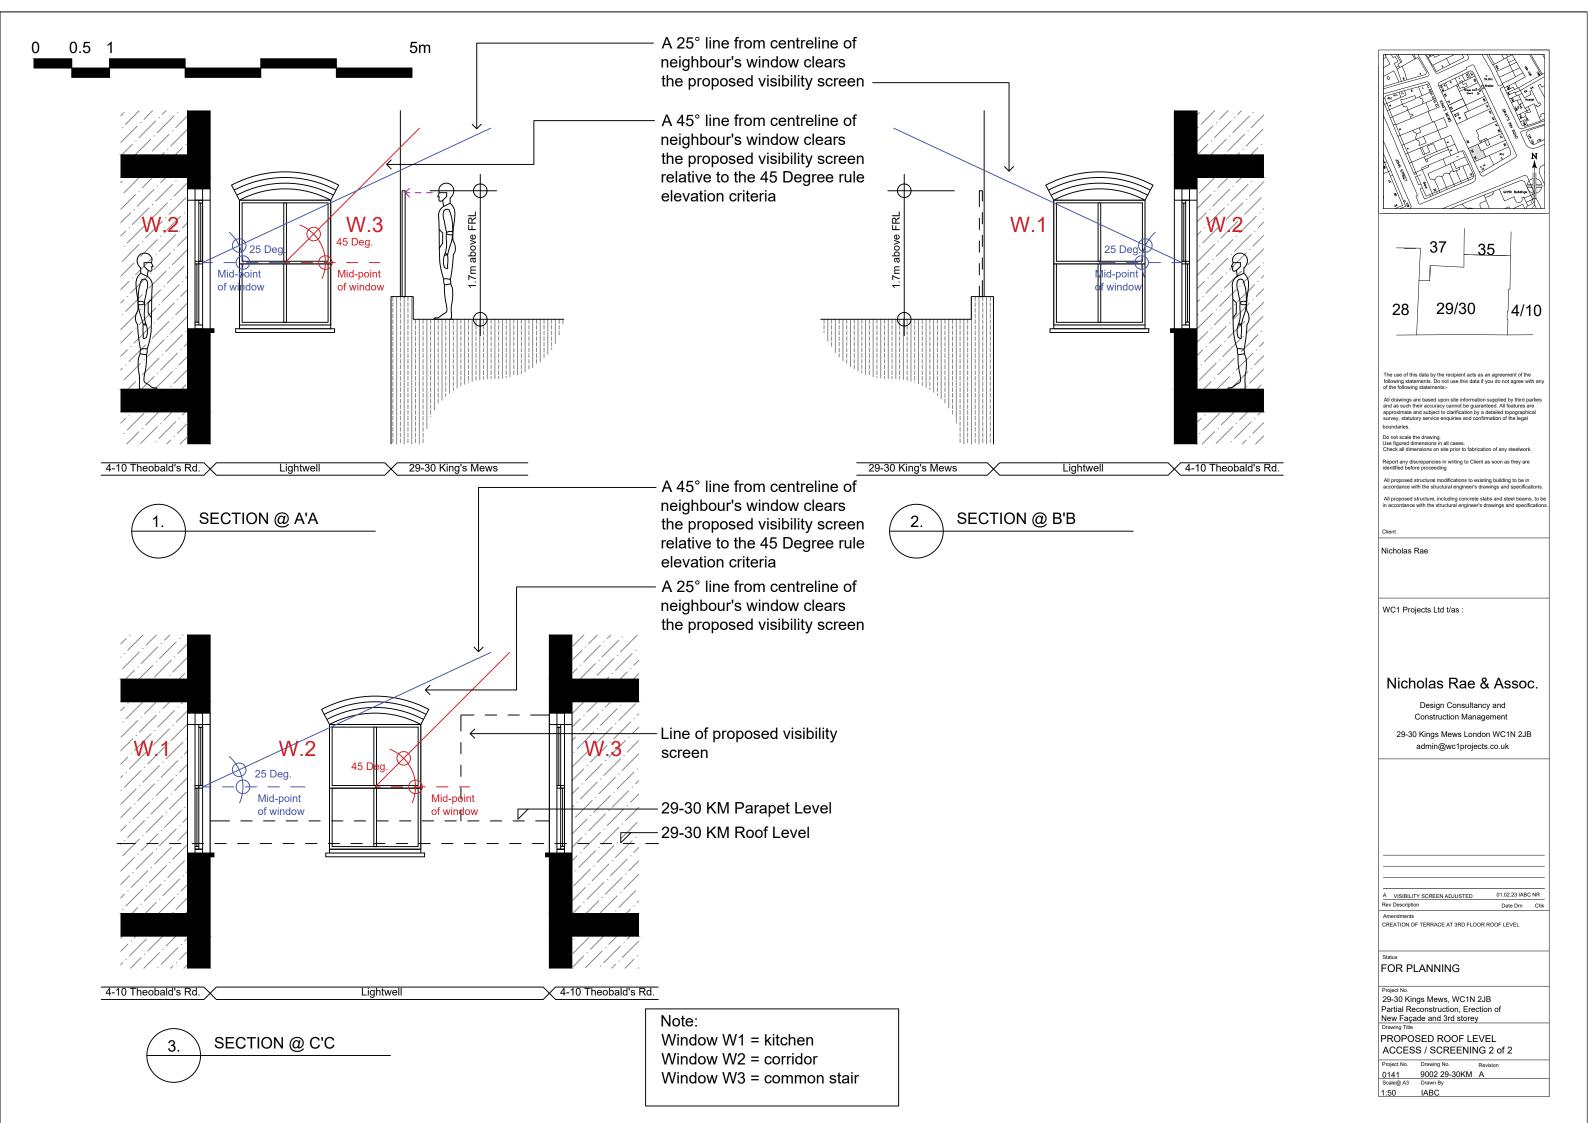

## Nicholas Rae & Assoc.

Design Consultancy and Construction Management

29-30 Kings Mews London WC1N 2JB admin@wc1projects.co.uk

| C VISIBILITY SCREEN ADJUSTED     | 01.02.23 IABC N | R   |
|----------------------------------|-----------------|-----|
| B VISIBILITY SCREEN ADJUSTED     | 20.01.23 IABC N | R   |
| A VISIBILITY SCREEN PROFILE MOD. | 18.01.23 IABC N | R_  |
| Rev Description                  | Date Dm (       | Chk |
|                                  |                 |     |

CREATION OF TERRACE AT 3RD FLOOR ROOF LEVEL

FOR PLANNING

29-30 Kings Mews, WC1N 2JB Partial Reconstruction, Erection of New Façade and 3rd storey

PROPOSED ROOF LEVEL ACCESS / SCREENING 1 of 2

0141 9001 29-30KM C
Scale@ A3 Drawn By
1:50 IABC