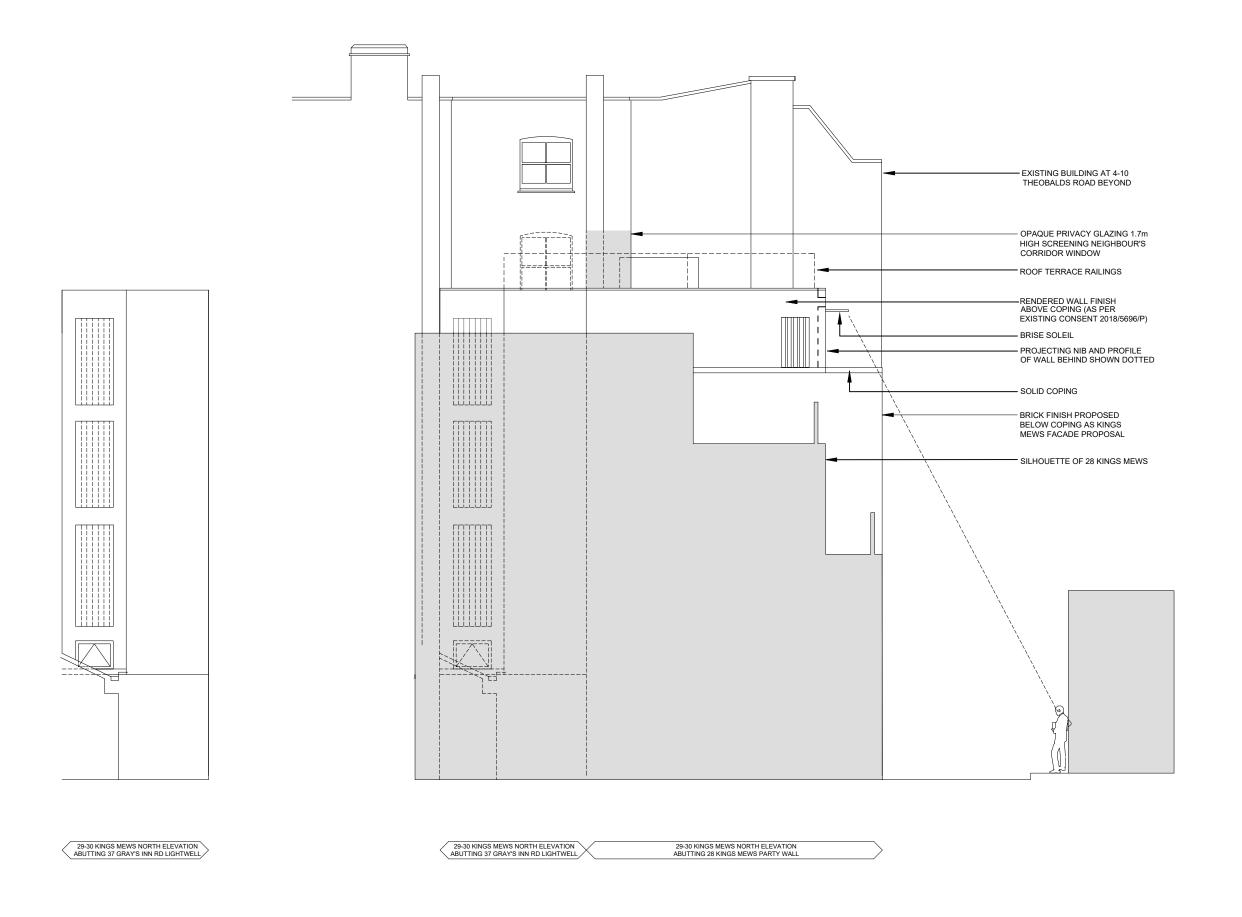

# PROPOSED NORTH ELEVATION

All drawings are based upon site information supplied by third parties and as such their accuracy cannot be guaranteed. All features are approximate and subject to clarification by a detailed topographical survey, statutory service enquiries and confirmation of the legal boundaries.

BRICK FINISH BELOW COPING

FOR PLANNING

Project No. 29-30 Kings Mews, WC1N 2JB Partial Reconstruction, Erection of New Façade and 3rd storey PROPOSED NORTH ELEVATION

| Project No. | Drawing No.  | Revision |
|-------------|--------------|----------|
| 0141        | 4005 29-30KM | В        |
| Scale@ A3   | Drawn By     |          |
| 1.100       | .IM          |          |