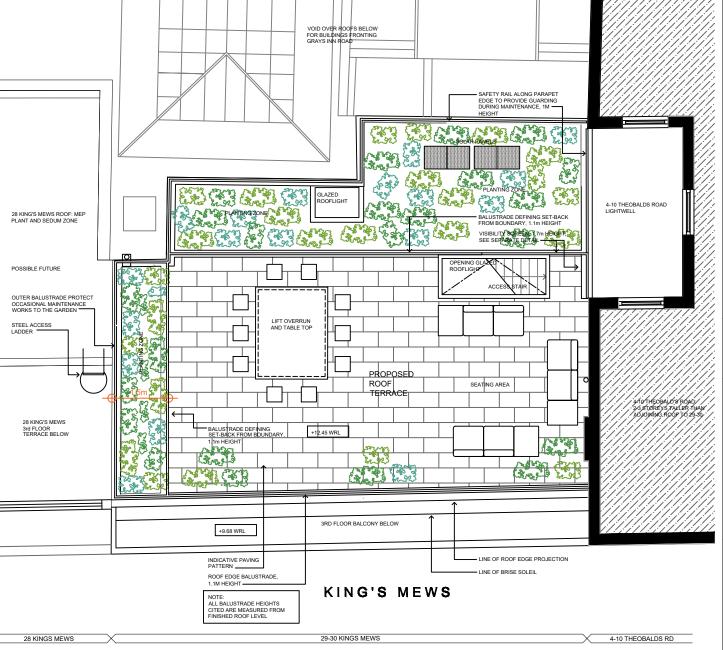

## Nicholas Rae & Assoc.

Design Consultancy and Construction Management

29-30 Kings Mews London WC1N 2JB admin@wc1projects.co.uk

D PLANNING SUBSTITUTION: ROOF LVL. 14.02.23 IABC NR

B PLANNING SUBSTITUTION: ROOF LVL. 12.12.22 IABC NR PLANTER ADDED ALONGSIDE 28 KM

20.09.22 JM NR A PLANNING SUBMISSION Date Dm Chk

CREATION OF TERRACE AT 3RD FLOOR ROOF LEVEL

FOR PLANNING

29-30 Kings Mews, WC1N 2JB Partial Reconstruction, Erection of New Façade and 3rd storey

PROPOSED THIRD FLOOR AND ROOF PLAN

0141 4003 29-30KM D
Scale@ A3 Drawn By
1:100 JM