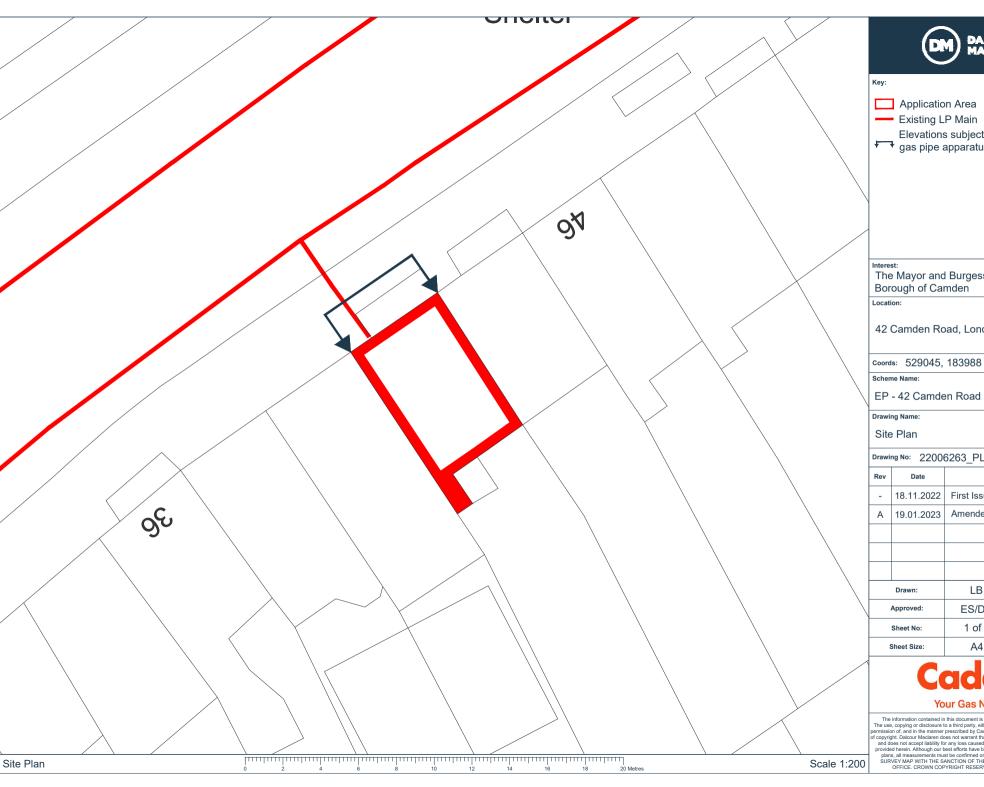

Application Area

Existing LP Main

Elevations subject to proposed gas pipe apparatus installations

The Mayor and Burgesses of the London Borough of Camden

42 Camden Road, London, NW1 9DR

EP - 42 Camden Road