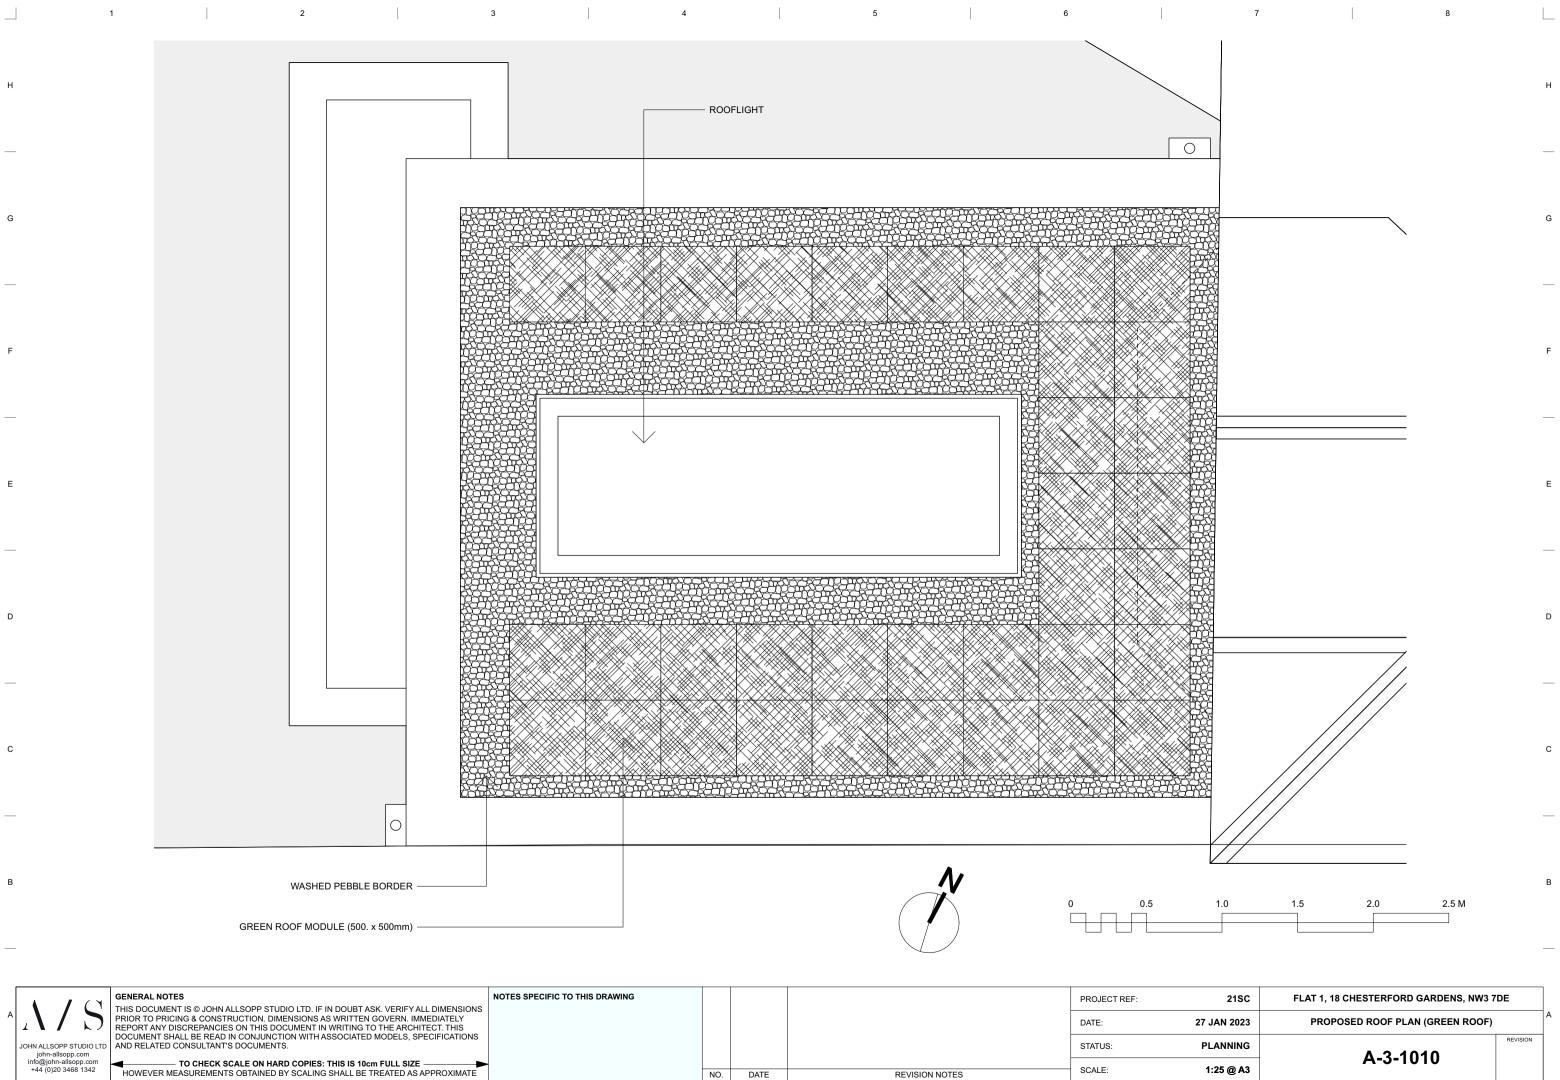

2

3

|                                               |                                                                               | н       |  |
|-----------------------------------------------|-------------------------------------------------------------------------------|---------|--|
|                                               |                                                                               |         |  |
| 1                                             |                                                                               | G       |  |
|                                               |                                                                               | _       |  |
|                                               | ETATION<br>GATION SYSTEM                                                      | F       |  |
| WAS                                           | HED PEBBLE BORDER                                                             |         |  |
|                                               |                                                                               | E       |  |
| 111<br>111<br>111<br>111<br>111<br>111<br>111 |                                                                               | _       |  |
| 111<br>111<br>111<br>111<br>111<br>111<br>111 |                                                                               | D       |  |
|                                               |                                                                               | _       |  |
| 999<br>999<br>999<br>999<br>999<br>999        |                                                                               | С       |  |
|                                               |                                                                               | _       |  |
| 1.0                                           | 1.5 2.0 2.5 M                                                                 | В       |  |
|                                               |                                                                               | ]       |  |
| 21SC<br>27 JAN 2023                           | FLAT 1, 18 CHESTERFORD GARDENS, NW3 7DE<br>PROPOSED ROOF SECTION (GREEN ROOF) | A       |  |
| PLANNING                                      |                                                                               | EVISION |  |
| 1:25 @ A3                                     | A-3-400 I                                                                     |         |  |