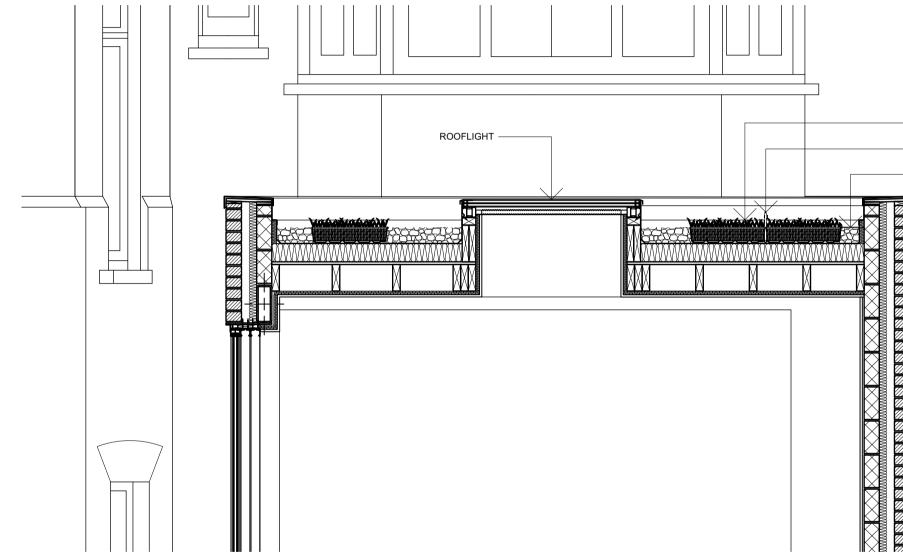

2

3

|                                               |                                                                               | н       |  |
|-----------------------------------------------|-------------------------------------------------------------------------------|---------|--|
|                                               |                                                                               |         |  |
| 1                                             |                                                                               | G       |  |
|                                               |                                                                               | _       |  |
|                                               | ETATION<br>GATION SYSTEM                                                      | F       |  |
| WAS                                           | HED PEBBLE BORDER                                                             |         |  |
|                                               |                                                                               | E       |  |
| 111<br>111<br>111<br>111<br>111<br>111<br>111 |                                                                               | _       |  |
| 111<br>111<br>111<br>111<br>111<br>111<br>111 |                                                                               | D       |  |
|                                               |                                                                               | _       |  |
| 999<br>999<br>999<br>999<br>999<br>999        |                                                                               | С       |  |
|                                               |                                                                               | _       |  |
| 1.0                                           | 1.5 2.0 2.5 M                                                                 | В       |  |
|                                               |                                                                               | ]       |  |
| 21SC<br>27 JAN 2023                           | FLAT 1, 18 CHESTERFORD GARDENS, NW3 7DE<br>PROPOSED ROOF SECTION (GREEN ROOF) | A       |  |
| PLANNING                                      |                                                                               | EVISION |  |
| 1:25 @ A3                                     | A-3-400 I                                                                     |         |  |