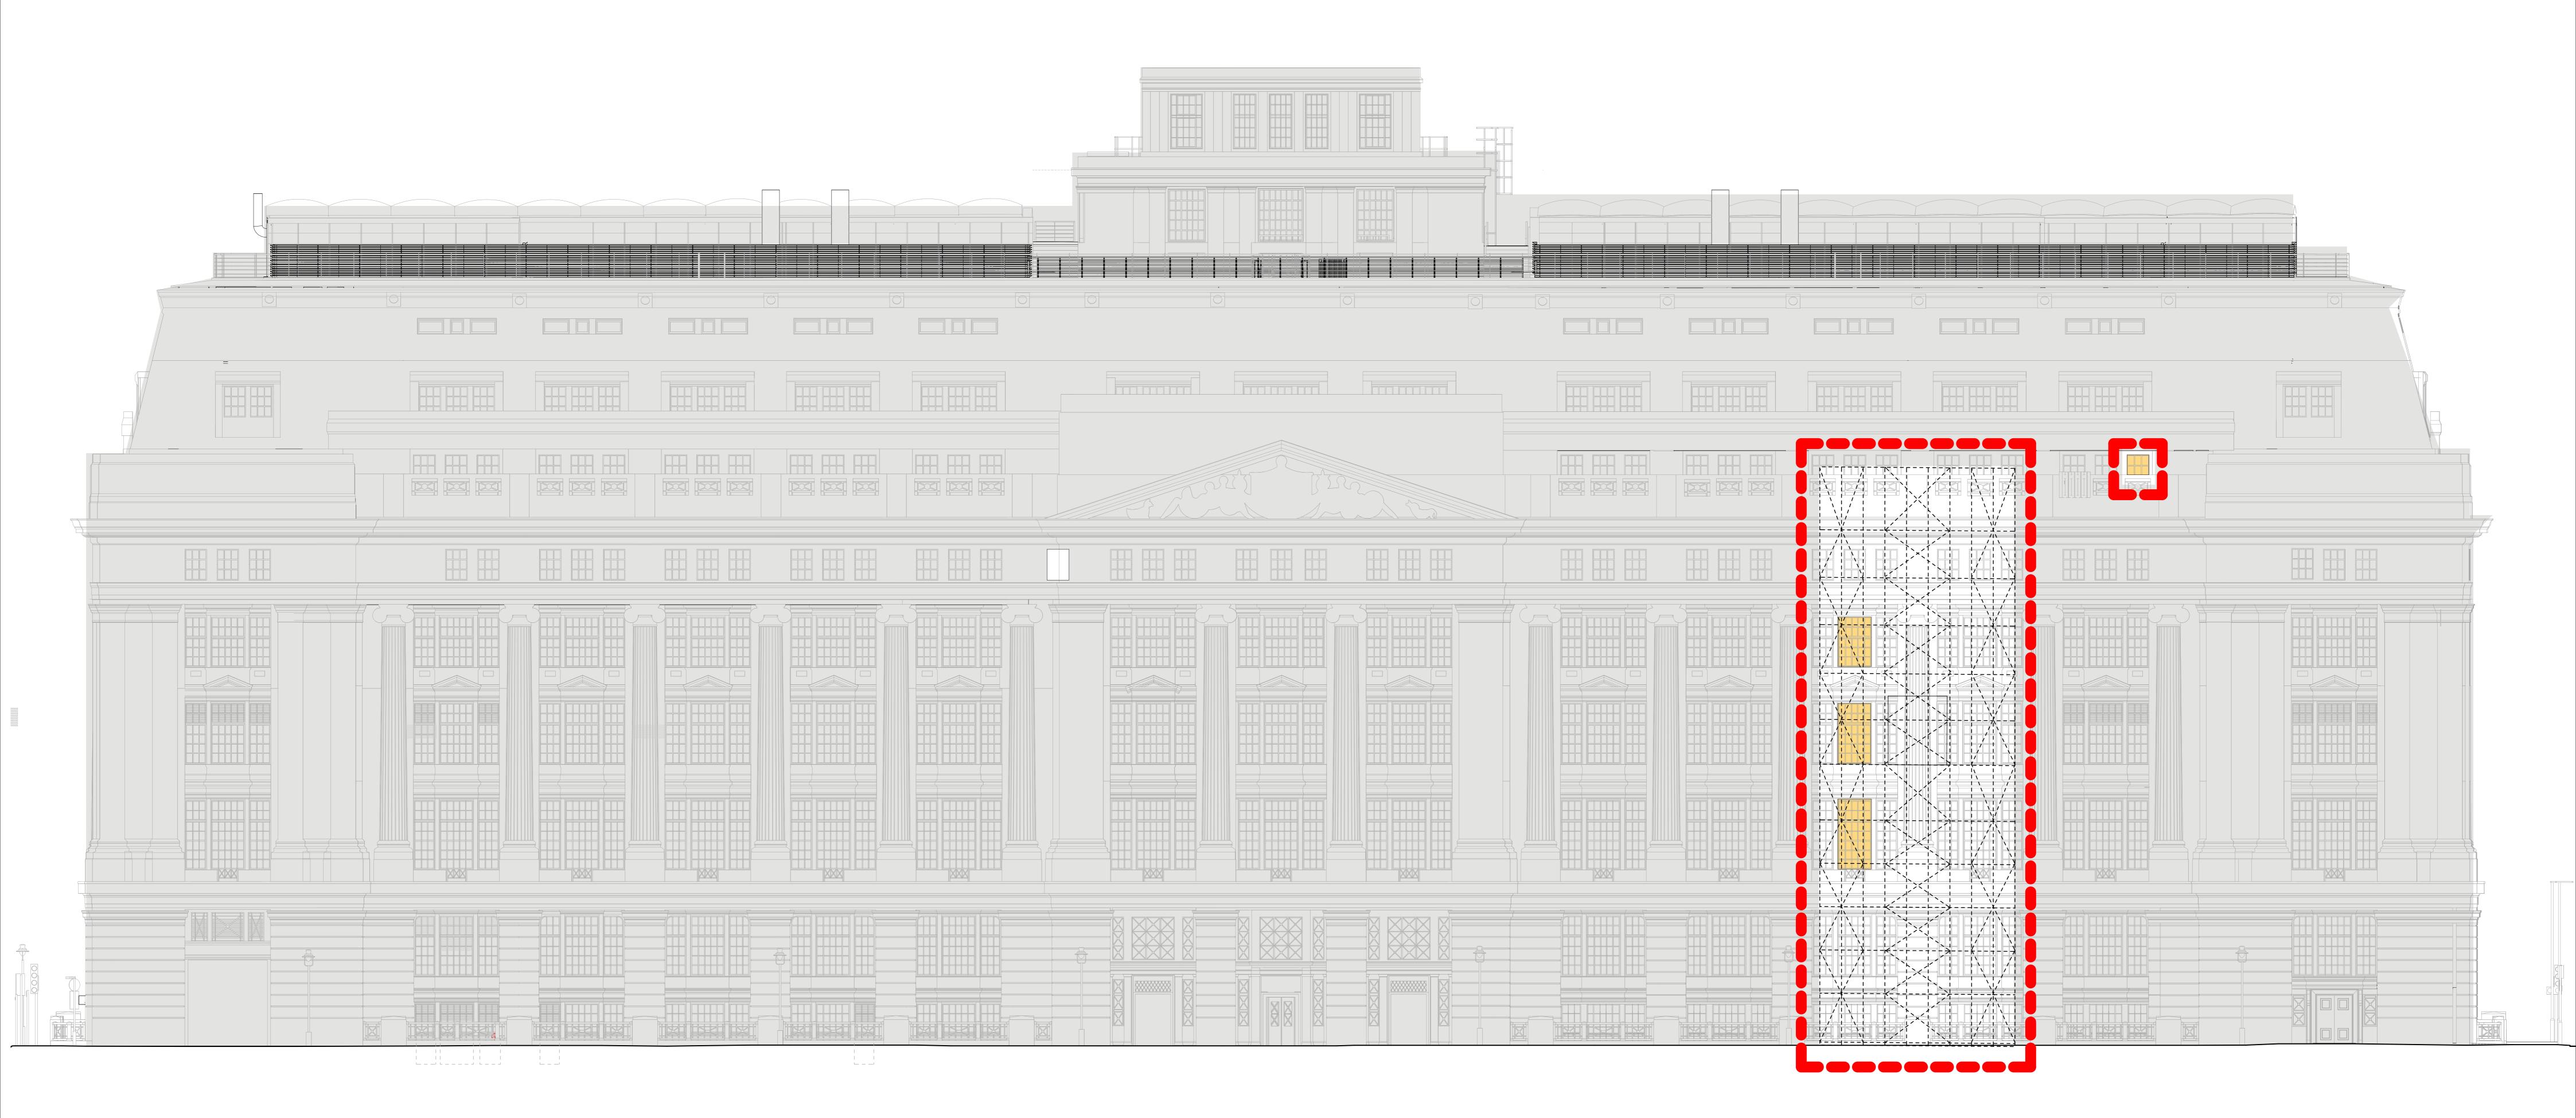

GENERAL LEGEND Area Outside of Application Area of Application L\_\_\_J Windows to be Removed 
 19.12.2022
 DL
 ML

 Date
 Drw.
 Chk.
The copyright of this drawing is vested with Corstorphine & Wright Ltd and must not be copied or reproduced P-00 PLANNING without the consent of the company.

|                                  | Corstopphine & Wright<br>Darlington Studio<br>Business Central, 2 Union Square, Central Park, Darlington, DL1 1GL<br>01325 260 055<br>corstorphine-wright.com |         |            |                           |           |                    |  |
|----------------------------------|---------------------------------------------------------------------------------------------------------------------------------------------------------------|---------|------------|---------------------------|-----------|--------------------|--|
| ictoria House                    |                                                                                                                                                               |         |            |                           |           |                    |  |
| - Proposed Hoist -<br>Iry Square | Drawing No. 0456                                                                                                                                              |         |            |                           |           | Revision<br>P-00   |  |
|                                  | Drawn<br>DL                                                                                                                                                   | Checked | Paper Size | <sup>Scale</sup><br>1:100 | Date 01/1 | Date<br>01/12/2022 |  |

Client:

Project 21593 - Vi

Drawing Title: Elevation Bloomsbu Drawing Status: