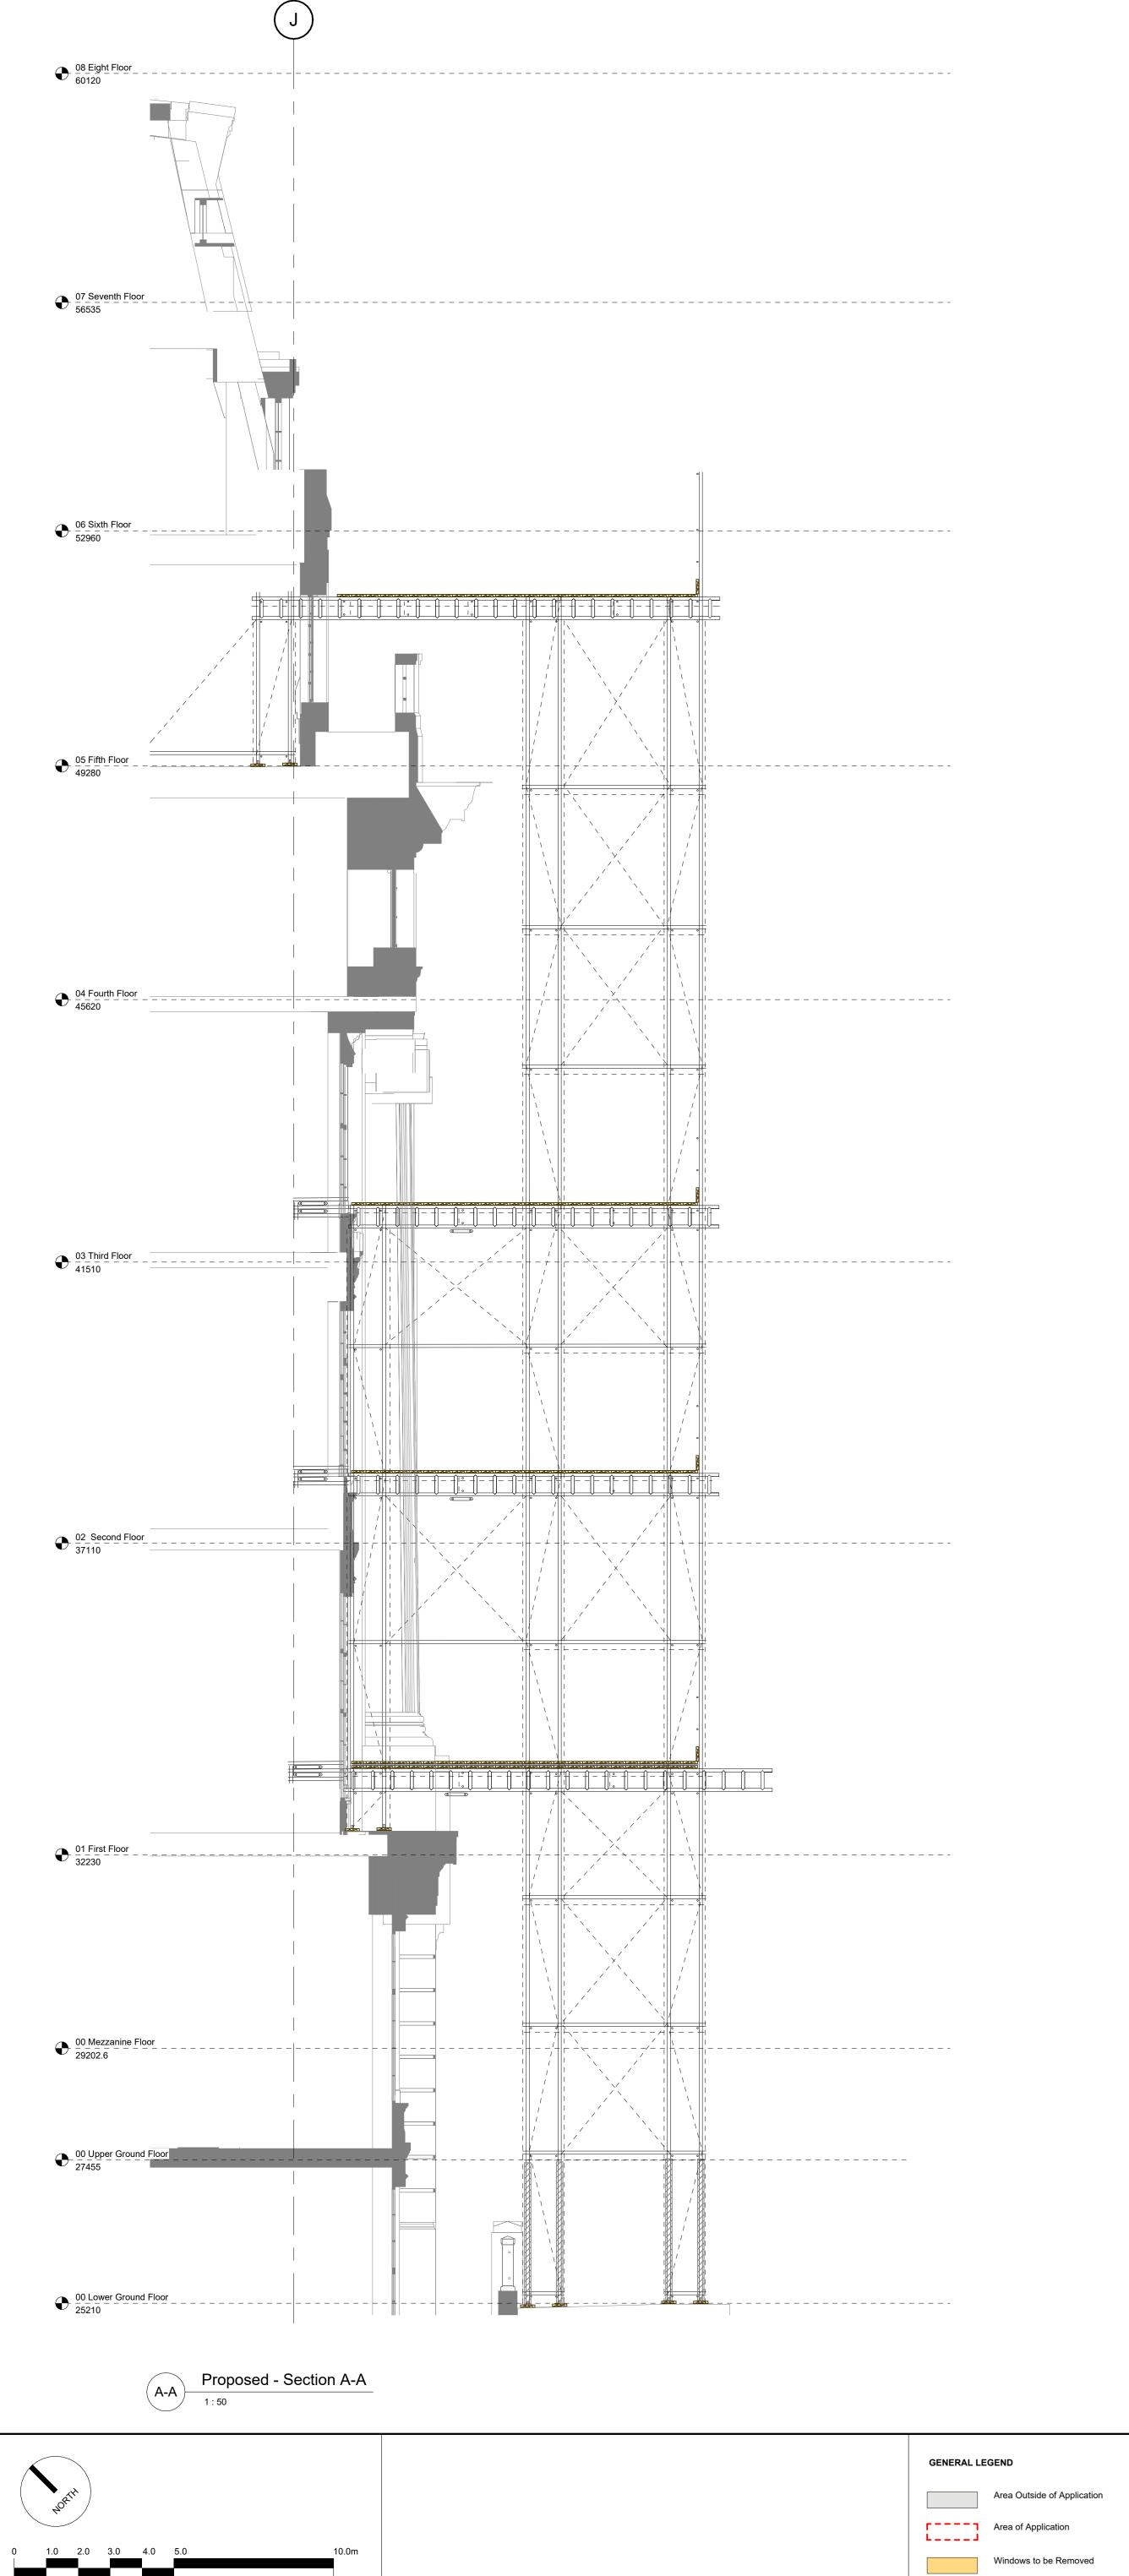

## 2No SWIVEL COUPLERS

| <sup>Client:</sup><br>Oxford Victoria House Ltd. | Corstorphine & Wright                                                  |         |            |              |      |          |
|--------------------------------------------------|------------------------------------------------------------------------|---------|------------|--------------|------|----------|
| Project:<br>21593 - Victoria House               | London Studio<br>One Mortimer Street, London, W1T 3JA<br>020 7842 0820 |         |            |              |      |          |
| Drawing Title:                                   | corstorphine-wright.com                                                |         |            |              |      |          |
| Section - Hoist - Proposed & Existing            |                                                                        |         |            |              |      | Revision |
| Section A-A                                      |                                                                        |         |            |              |      | P-01     |
| Drawing Status:                                  | Drawn                                                                  | Checked | Paper Size | Scale        | Date | 1        |
| PLANNING                                         | DL                                                                     | ML      | A0         | As indicated | 04/0 | 1/2023   |