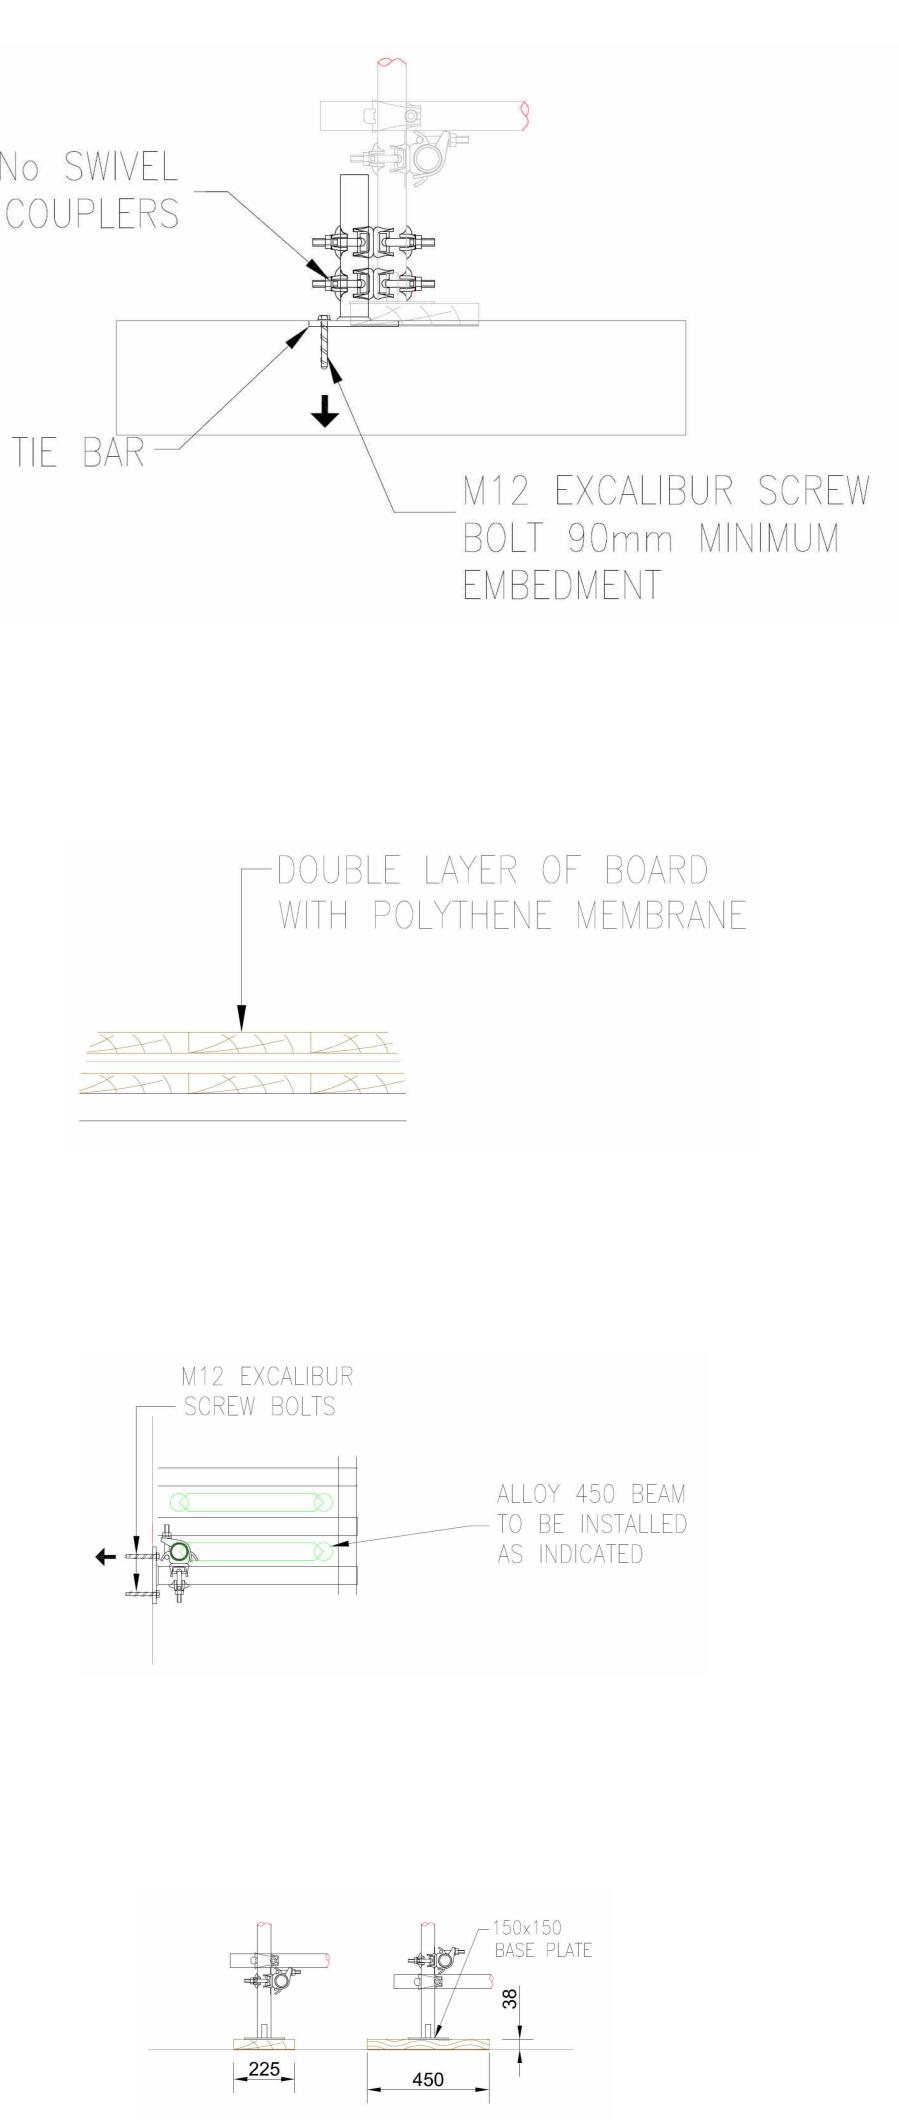

## 2No SWIVEL COUPLERS

| <sup>Client:</sup><br>Oxford Victoria House Ltd. | Corstorphine & Wright                                                  |         |            |              |      |          |
|--------------------------------------------------|------------------------------------------------------------------------|---------|------------|--------------|------|----------|
| Project:<br>21593 - Victoria House               | London Studio<br>One Mortimer Street, London, W1T 3JA<br>020 7842 0820 |         |            |              |      |          |
| Drawing Title:                                   | corstorphine-wright.com                                                |         |            |              |      |          |
| Section - Hoist - Proposed & Existing            |                                                                        |         |            |              |      | Revision |
| Section A-A                                      |                                                                        |         |            |              |      | P-01     |
| Drawing Status:                                  | Drawn                                                                  | Checked | Paper Size | Scale        | Date | 1        |
| PLANNING                                         | DL                                                                     | ML      | A0         | As indicated | 04/0 | 1/2023   |