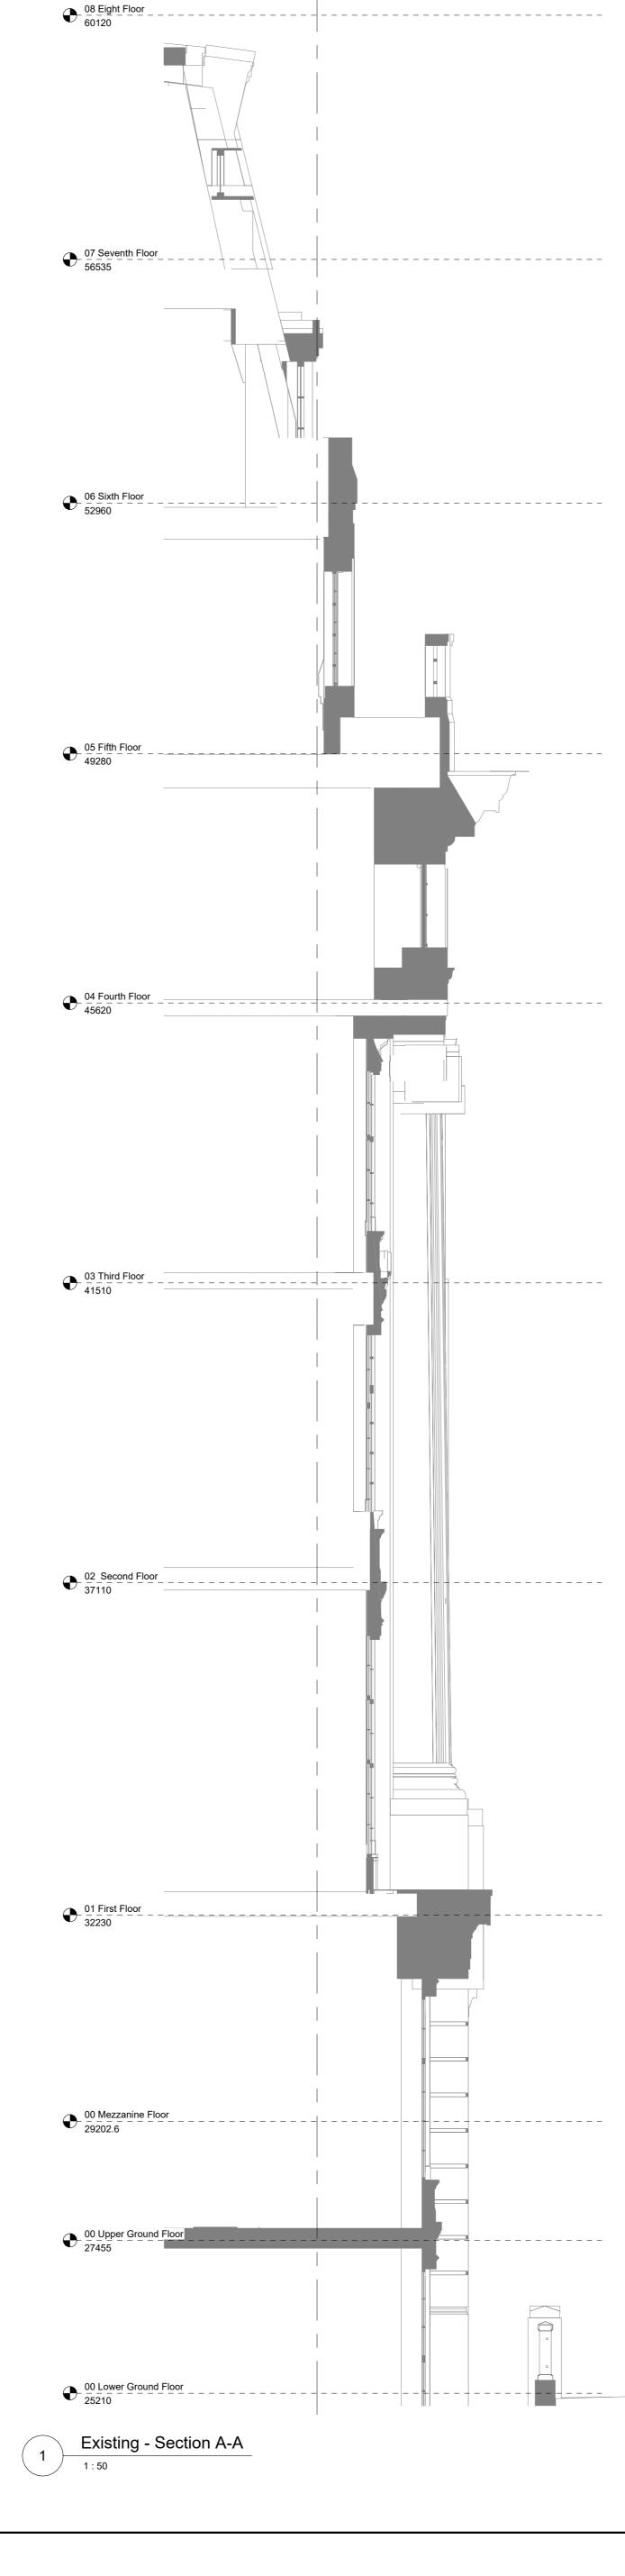

## 2No SWIVEL COUPLERS

| <sup>Client:</sup><br>Oxford Victoria House Ltd. | Corstorphine & Wright                                                  |         |            |              |      |          |
|--------------------------------------------------|------------------------------------------------------------------------|---------|------------|--------------|------|----------|
| Project:<br>21593 - Victoria House               | London Studio<br>One Mortimer Street, London, W1T 3JA<br>020 7842 0820 |         |            |              |      |          |
| Drawing Title:                                   | corstorphine-wright.com                                                |         |            |              |      |          |
| Section - Hoist - Proposed & Existing            |                                                                        |         |            |              |      | Revision |
| Section A-A                                      |                                                                        |         |            |              |      | P-01     |
| Drawing Status:                                  | Drawn                                                                  | Checked | Paper Size | Scale        | Date | 1        |
| PLANNING                                         | DL                                                                     | ML      | A0         | As indicated | 04/0 | 1/2023   |