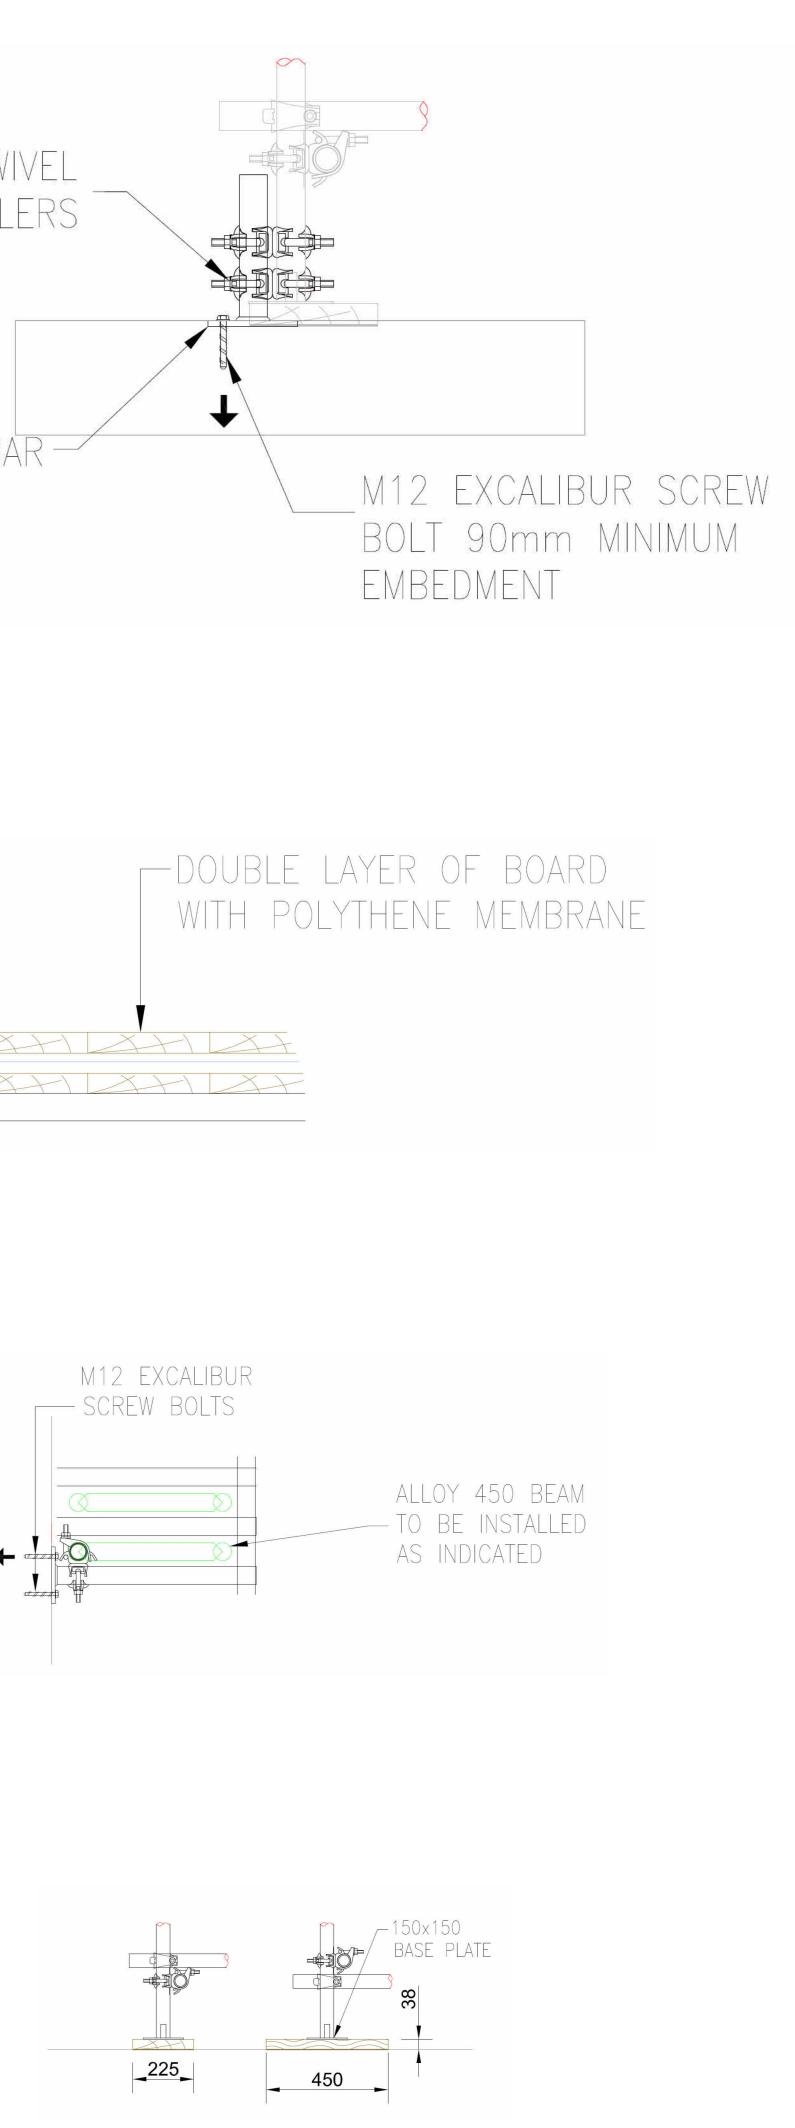

## 2No SWIVEL COUPLERS

| <sup>Client:</sup><br>Oxford Victoria House Ltd. | Corstorphine & Wright                                                  |         |            |              |      |          |
|--------------------------------------------------|------------------------------------------------------------------------|---------|------------|--------------|------|----------|
| Project:<br>21593 - Victoria House               | London Studio<br>One Mortimer Street, London, W1T 3JA<br>020 7842 0820 |         |            |              |      |          |
| Drawing Title:                                   | corstorphine-wright.com                                                |         |            |              |      |          |
| Section - Hoist - Proposed & Existing            |                                                                        |         |            |              |      | Revision |
| Section A-A                                      |                                                                        |         |            |              |      | P-01     |
| Drawing Status:                                  | Drawn                                                                  | Checked | Paper Size | Scale        | Date | 1        |
| PLANNING                                         | DL                                                                     | ML      | A0         | As indicated | 04/0 | 1/2023   |