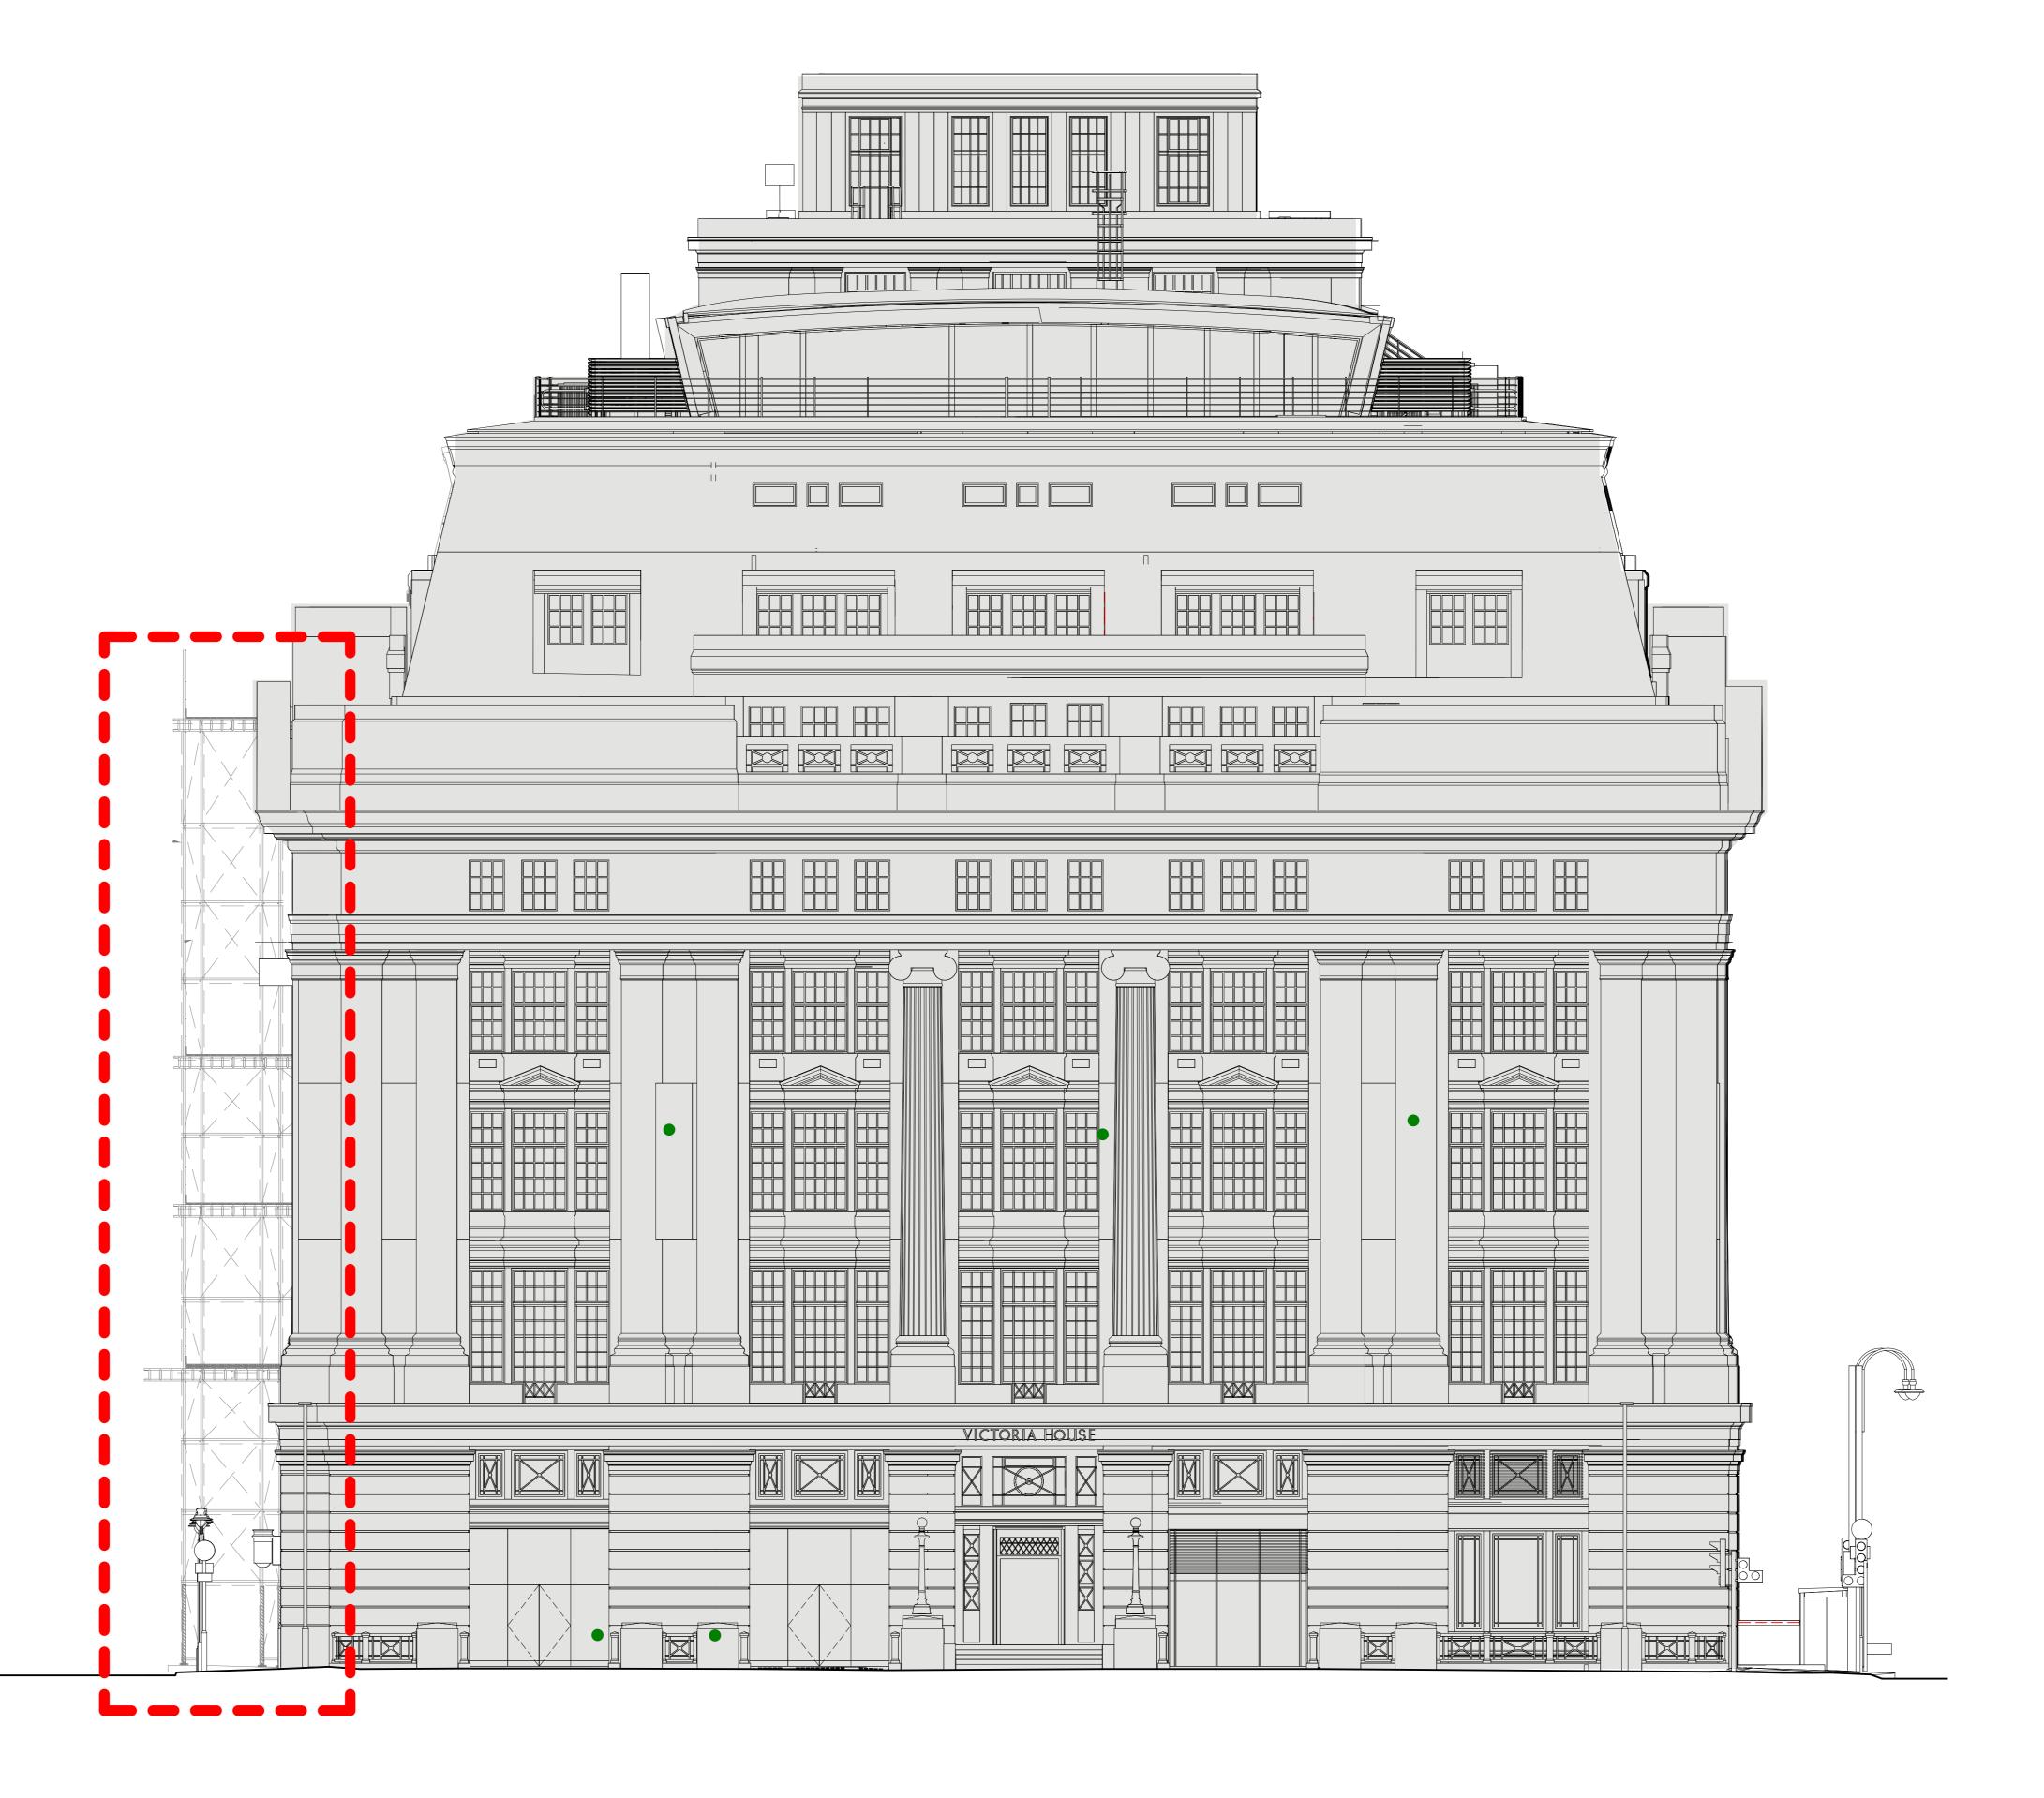

RAL LEGEND

Area Outside of Application

Area of Application

Windows to be Removed

| <sup>Client:</sup><br>Oxford Victoria House Ltd. | Corstorphine & Wright                                                  |                                |            |         |      |          |  |
|--------------------------------------------------|------------------------------------------------------------------------|--------------------------------|------------|---------|------|----------|--|
| Project:<br>21593 - Victoria House               | London Studio<br>One Mortimer Street, London, W1T 3JA<br>020 7842 0820 |                                |            |         |      |          |  |
| Drawing Title:                                   | corstorphine-wright.com                                                |                                |            |         |      |          |  |
| Elevation - Proposed Hoist - Vernon              | Drawing No.                                                            |                                |            |         |      | Revision |  |
| Place                                            |                                                                        | 21593-CWA-B1-09-DR-A-0457 P-00 |            |         |      |          |  |
| Drawing Status:                                  | Drawn                                                                  | Checked                        | Paper Size | Scale   | Date |          |  |
| PLANNING                                         | DL                                                                     | ML                             | A0         | 1 : 100 | 01/1 | 2/2022   |  |