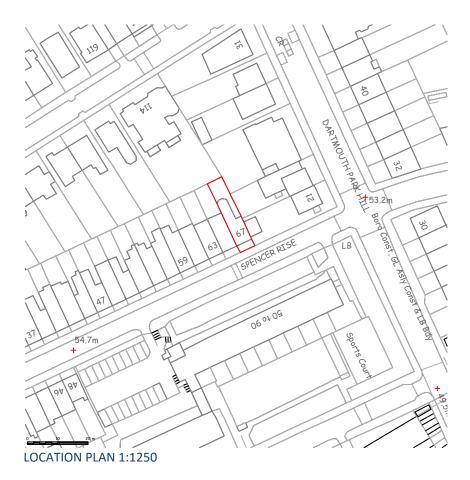

**Project Address** 

67 Spencer Rise, London NW5 1AR

Client

Luciana England

**Drawing Title**Existing Site and Location Plan

**Drawn** SD

**Checked** DA

**Approved** DA