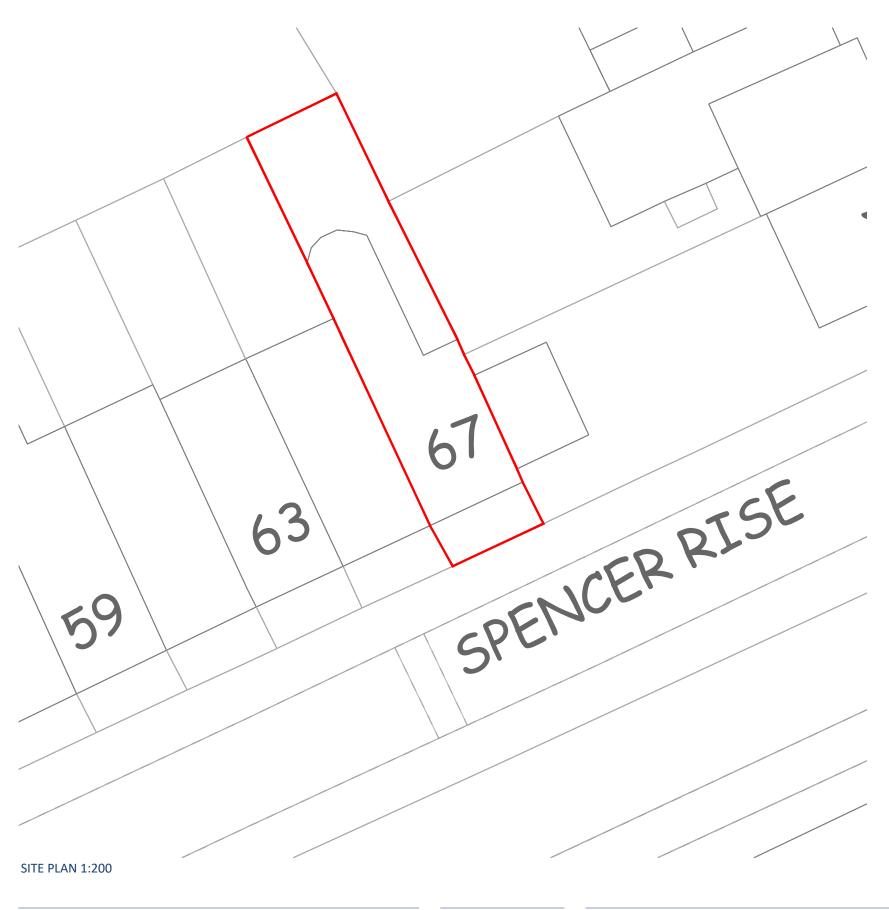

**Project Address** 

67 Spencer Rise, London NW5 1AR

Client

Luciana England

**Drawing Title**Existing Site and Location Plan

**Drawn** SD

**Checked** DA

**Approved** DA