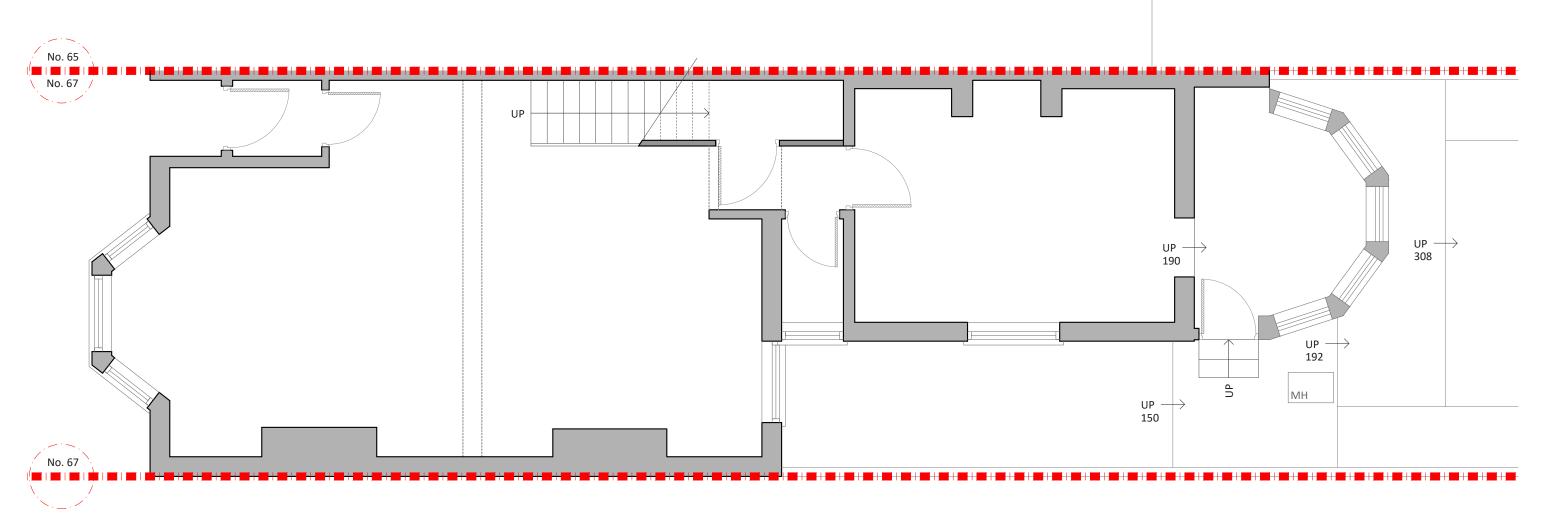

#### Disclaimer

EXISTING GROUND FLOOR PLAN SCALE 1:50

**Project Address** 

67 Spencer Rise, London NW5 1AR

Client

Luciana England

**Drawing Title**Existing Ground Floor Plan

**Drawn** SD

**Checked** DA

**Approved** DA

#### Disclaimer

|   | awing<br>P - 01   | g No |     | Re | vision |   | Nor | th ( |              |        |
|---|-------------------|------|-----|----|--------|---|-----|------|--------------|--------|
|   | ate Iss<br>1/02/2 |      |     | N  | otes   |   |     |      |              |        |
|   |                   |      |     |    |        |   |     | М    | eters at 1:5 | 0 - A3 |
|   | 0.5               | 1    | 1.5 | 2  | 2.5    | 3 | 3.5 | 4    | 4.5          | 5      |
| 0 | 0.5               |      |     |    |        |   |     |      |              |        |