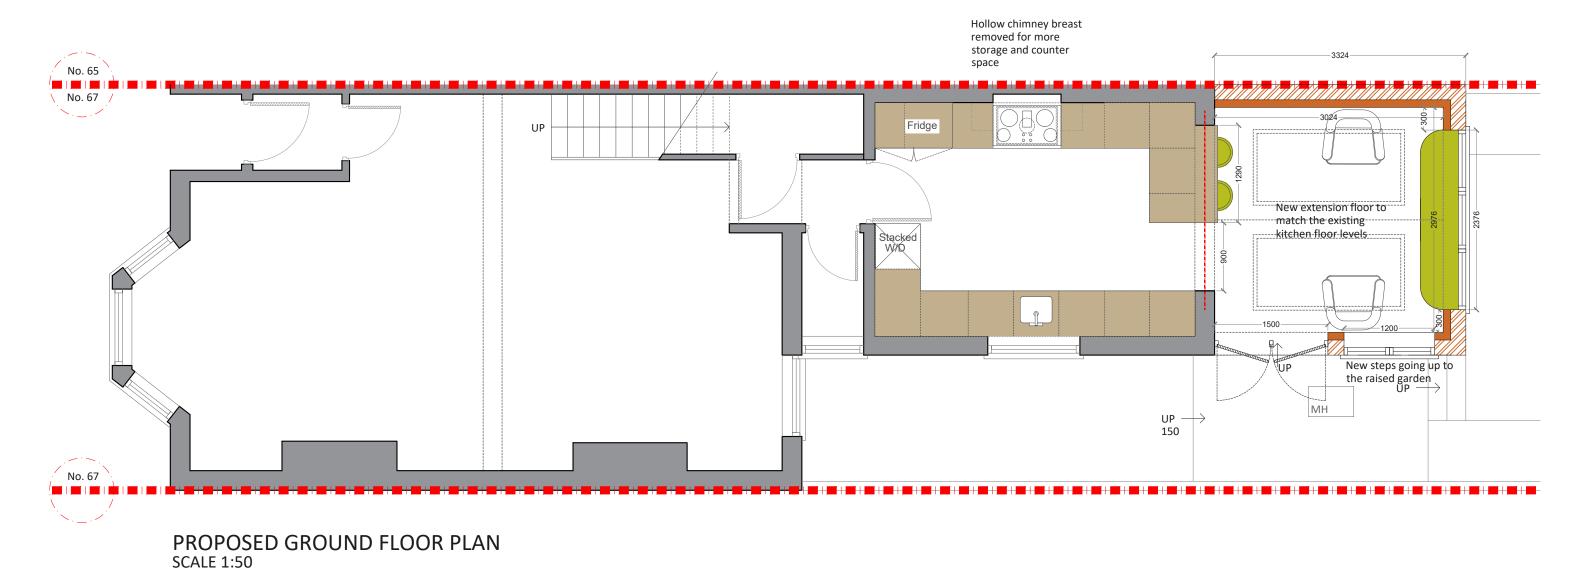

Project Address
67 Spencer Rise

67 Spencer Rise, London NW5 1AR

Client

Luciana England

**Drawing Title**Proposed Ground Floor Plan (option 1)

**Drawn** SD

**Checked** DA

**Approved** DA

#### Disclaimer

|   |                |   |     | Revision |      |   |     | ( |              |        |
|---|----------------|---|-----|----------|------|---|-----|---|--------------|--------|
|   | e Iss<br>02/20 |   |     | N        | otes |   |     |   |              |        |
|   |                |   |     |          |      |   |     | M | eters at 1:5 | 0 - A3 |
| 0 | 0.5            | 1 | 1.5 | 2        | 2.5  | 3 | 3.5 | 4 | 4.5          | 5      |
|   |                |   |     |          |      |   |     |   |              | $\Box$ |