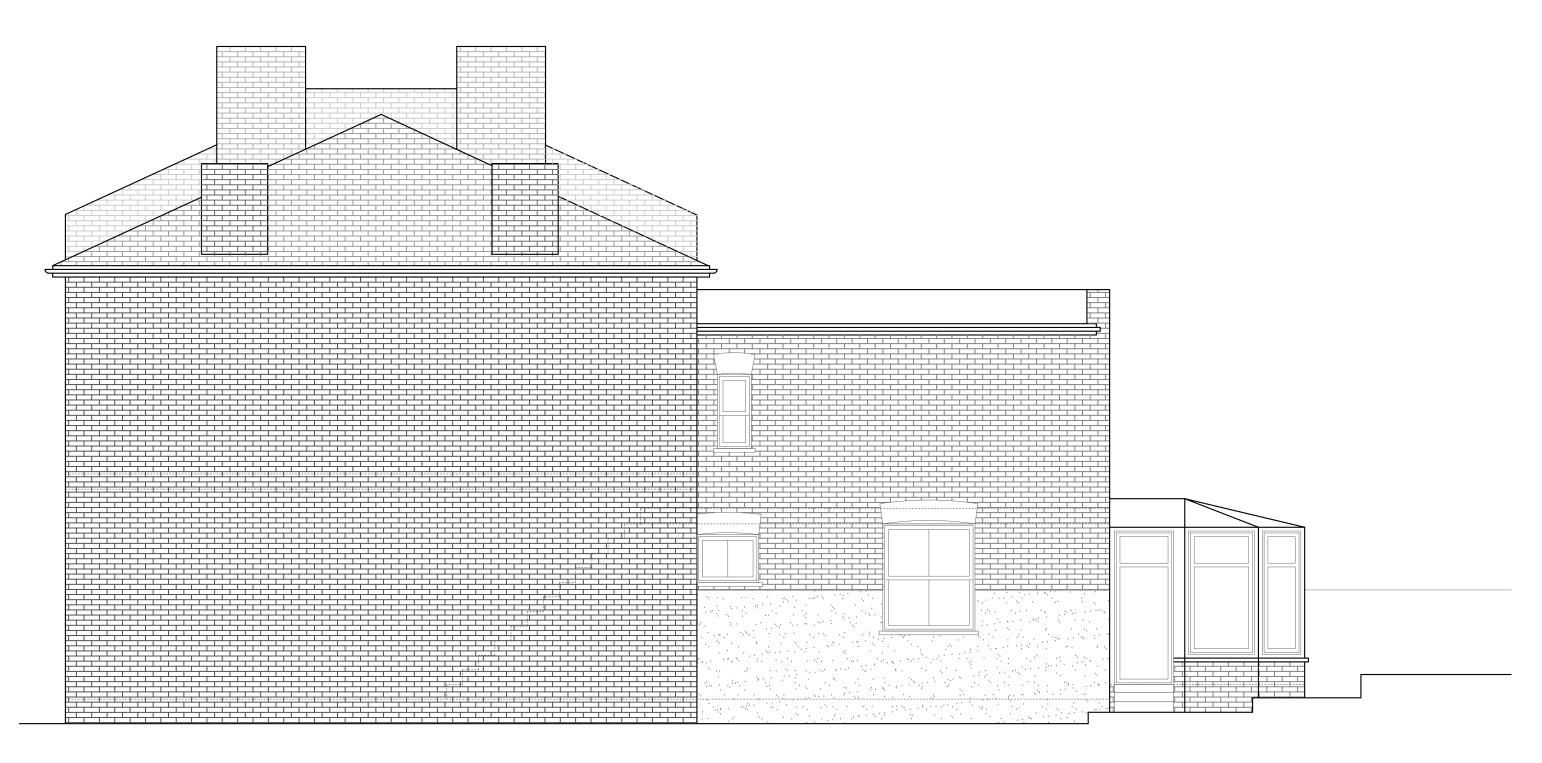

# EXISTING SIDE ELEVATION 1 SCALE 1:50

**Project Address** 67 Spencer Rise, London NW5 1AR

**Client** Luciana England

**Drawing Title**Existing Side Elevation 1

**Drawn** SD

**Checked** DA

**Approved** DA

## Disclaimer

|   | awing             | g No |     | Re | visior | 1 | Nor | th     |                     |              |
|---|-------------------|------|-----|----|--------|---|-----|--------|---------------------|--------------|
|   | ate Iss<br>-/02/2 |      |     | N  | otes   |   |     |        |                     |              |
| 0 | 0.5               | 1    | 1.5 | 2  | 2.5    | 3 | 3.5 | M<br>4 | eters at 1:5<br>4.5 | 50 - A3<br>5 |