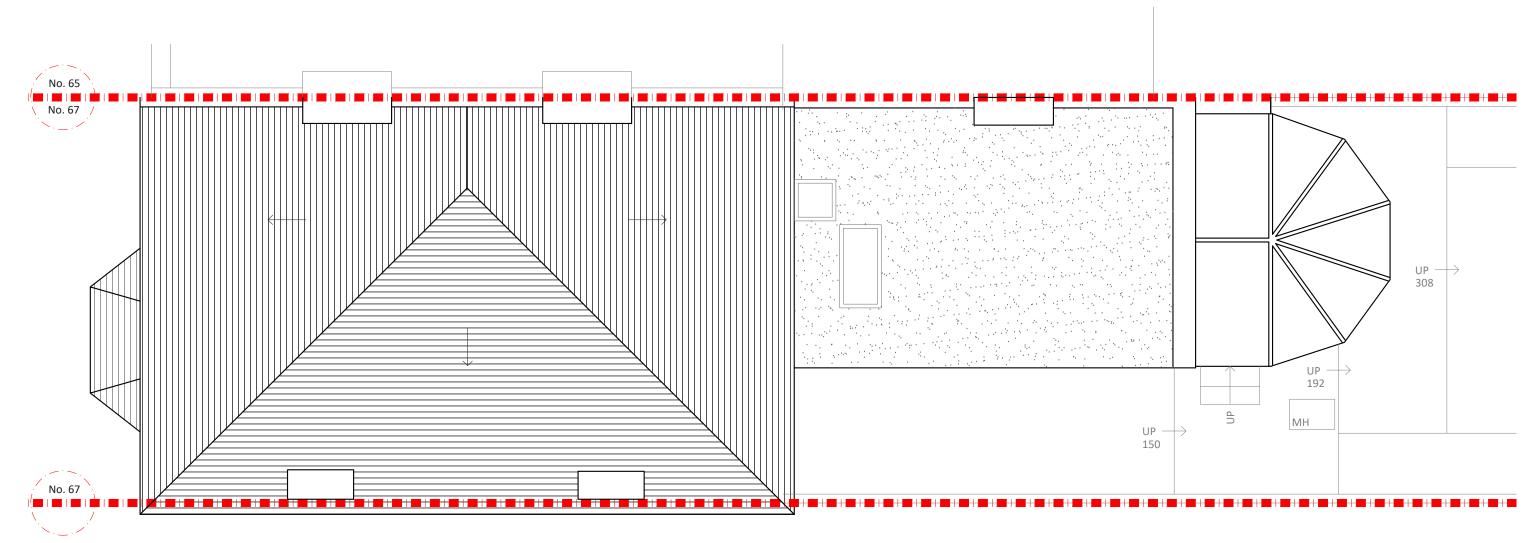

EXISTING ROOF PLAN SCALE 1:50

**Project Address**67 Spencer Rise, London NW5 1AR

**Client** Luciana England

**Drawing Title**Existing Roof Plan

**Drawn** SD

**Checked** DA

**Approved** DA

#### Disclaimer

|   | <b>awing</b> - 02 | g No |     | Re | visior | 1     | Nor | th |               |         |
|---|-------------------|------|-----|----|--------|-------|-----|----|---------------|---------|
|   | te Iss<br>/02/2   |      |     | N  | otes   |       |     |    |               |         |
|   |                   |      |     |    |        |       |     | N  | leters at 1:5 | 60 - A3 |
| 0 | 0.5               | 1    | 1.5 | 2  | 2.5    | 3<br> | 3.5 | 4  | 4.5           | 5       |