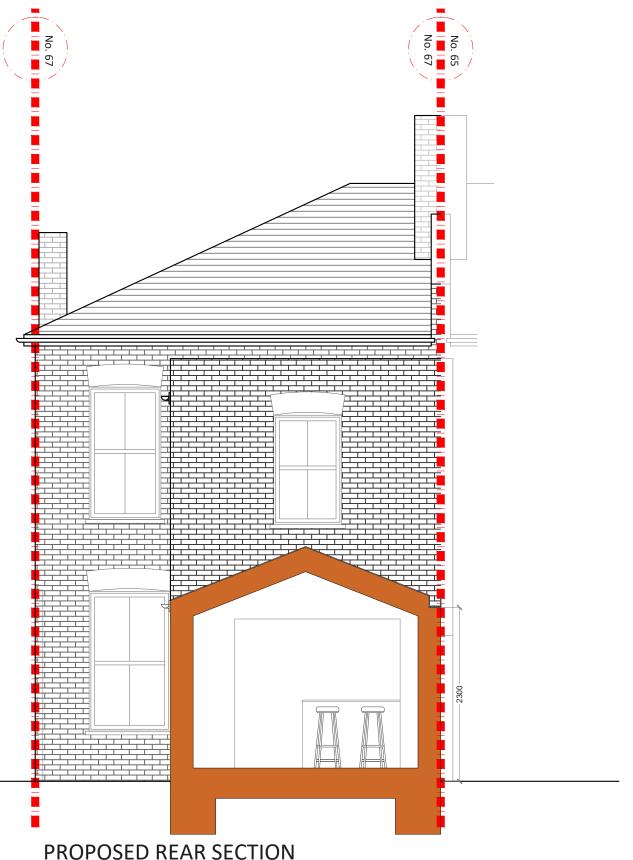

PROPOSED REAR ELEVATION
SCALE 1:50

PROPOSED REAR SECTION SCALE 1:50

**Project Address** 

67 Spencer Rise, London NW5 1AR

Client

Luciana England

**Drawing Title** 

Proposed Rear Elevation and Section

**Drawn** SD

**Checked** DA

**Approved** DA