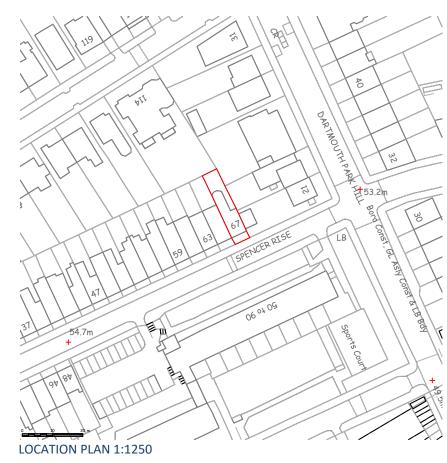

Project Address

67 Spencer Rise, London NW5 1AR

Client

Luciana England

**Drawing Title**Existing Site and Location Plan

**Drawn** SD

**Checked** DA

**Approved** DA