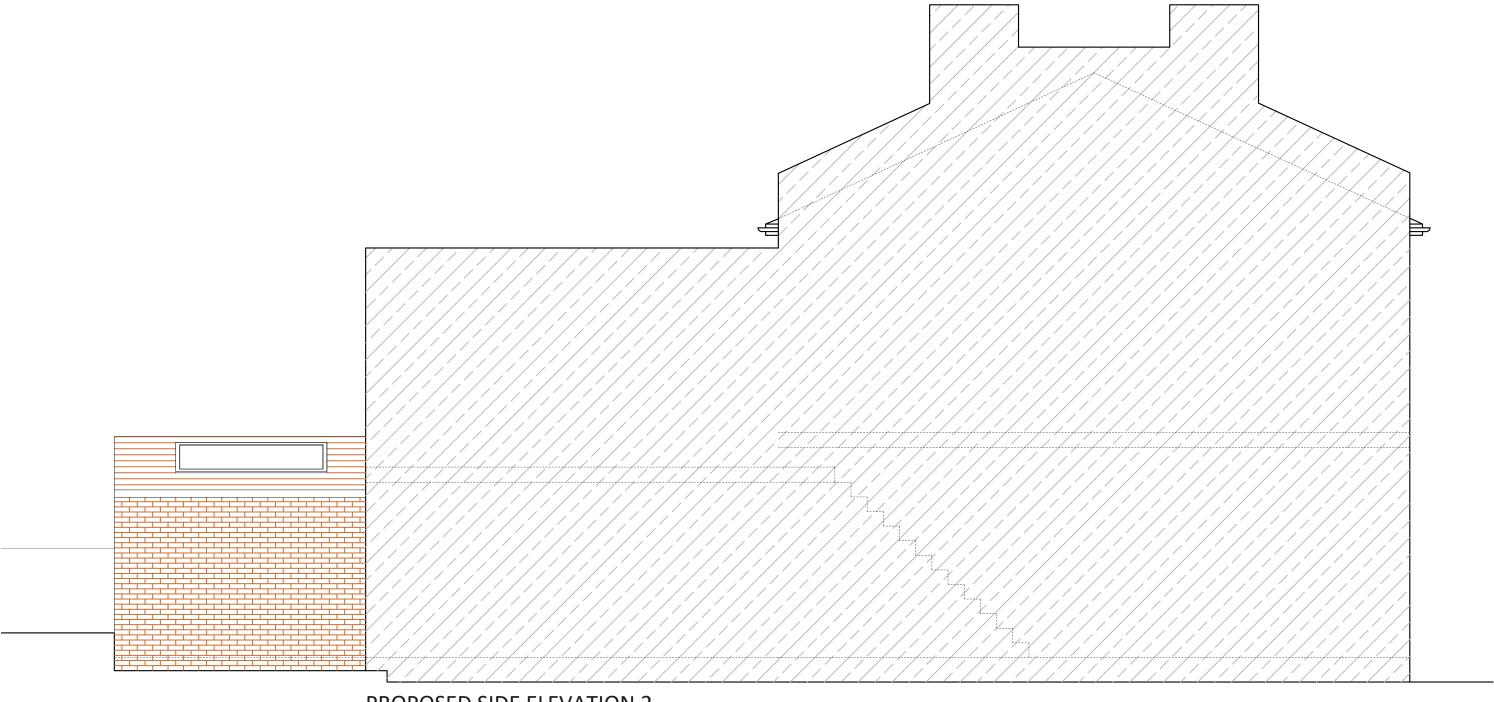

# PROPOSED SIDE ELEVATION 2 SCALE 1:50

| Project Address<br>67 Spencer Rise, London NW5 1AR |        |
|----------------------------------------------------|--------|
| Client<br>Luciana England                          | (<br>[ |
| Drawing Title Proposed Side Elevation 2            |        |

## **Drawn** SD

**Checked** DA

**Approved** DA