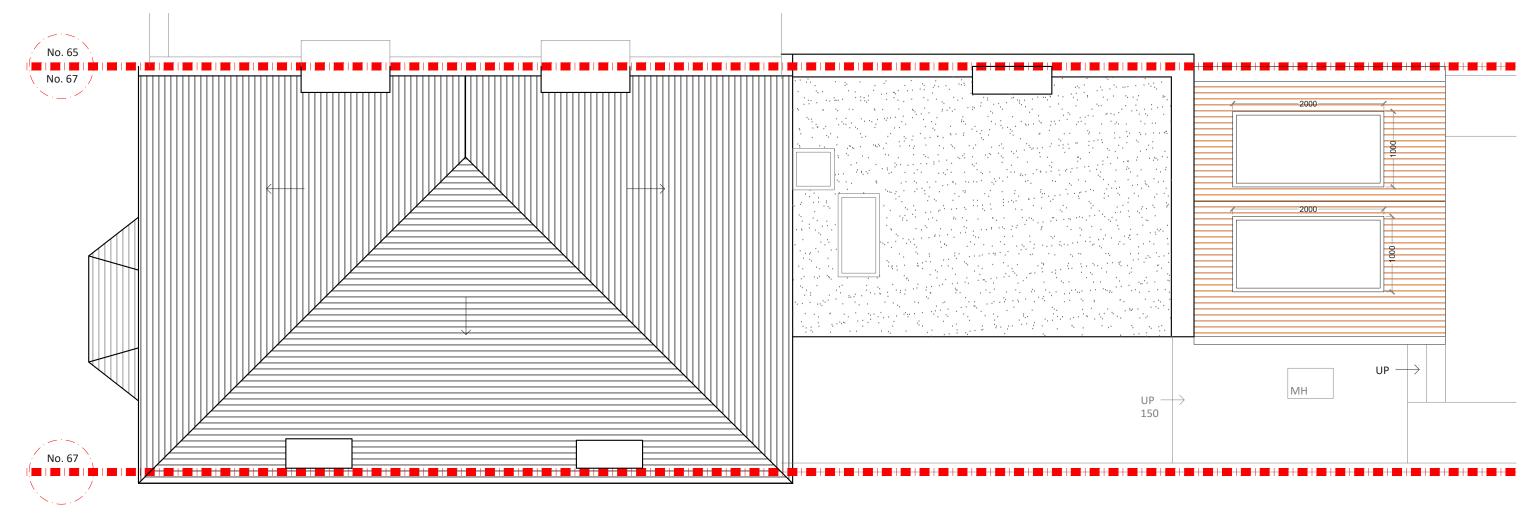

EXISTING ROOF PLAN SCALE 1:50

**Project Address**67 Spencer Rise, London NW5 1AR

**Client** Luciana England

**Drawing Title**Existing Roof Plan

**Drawn** SD

**Checked** DA

**Approved** DA