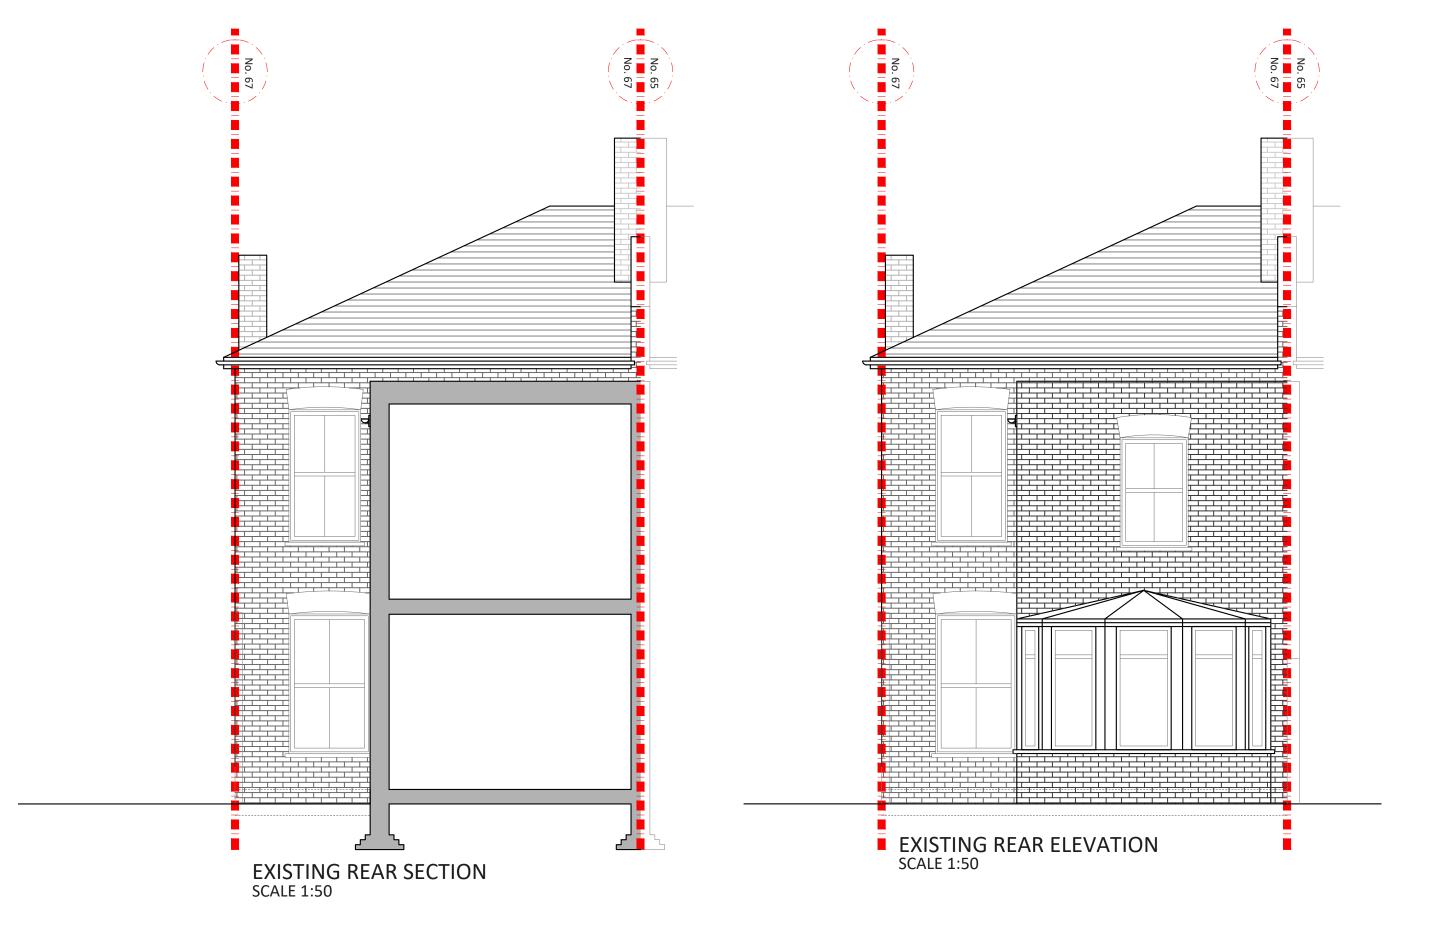

**Project Address** 

67 Spencer Rise, London NW5 1AR

Client

Luciana England

**Drawing Title Existing Rear Elevation and Section**  **Drawn** SD

**Checked** DA

**Approved** DA

### Disclaimer

|   | <b>awing</b><br>- 04     | g No |     | Re | visior | 1 | Nor | th |               |         |
|---|--------------------------|------|-----|----|--------|---|-----|----|---------------|---------|
| _ | i <b>te Iss</b><br>/02/2 |      |     | N  | otes   |   |     |    |               |         |
|   |                          |      |     |    |        |   |     | N  | leters at 1:5 | 50 - A3 |
| 0 | 0.5                      | 1    | 1.5 | 2  | 2.5    | 3 | 3.5 | 4  | 4.5           | 5       |