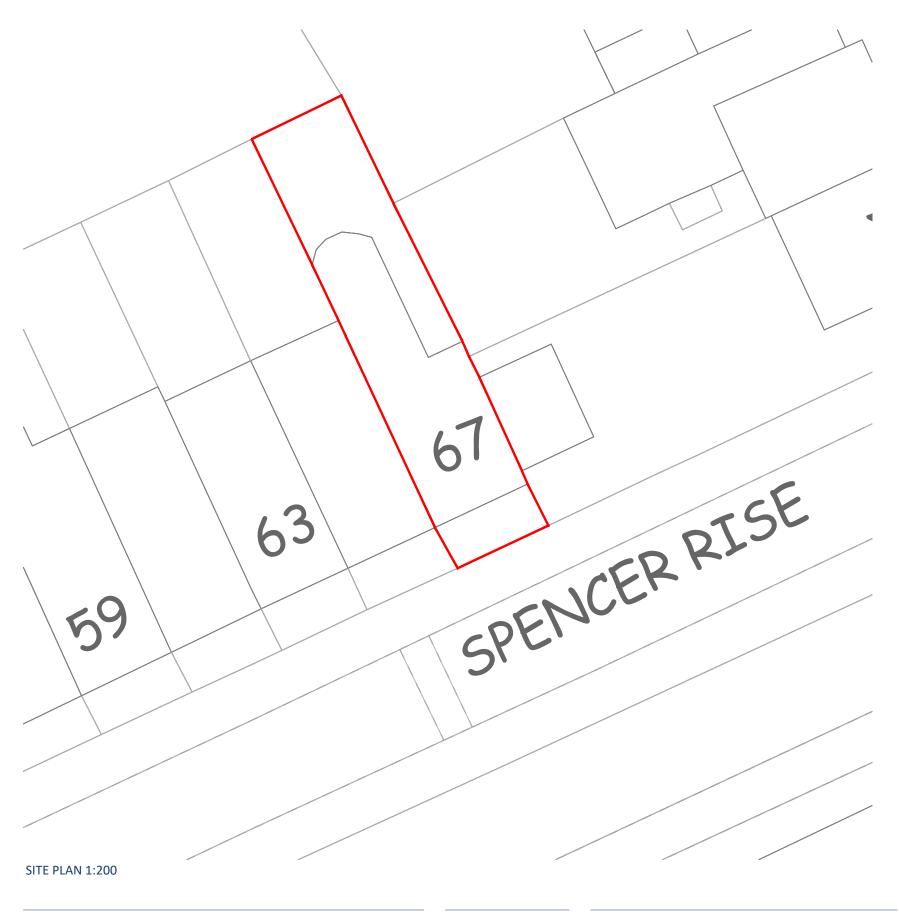

Project Address

67 Spencer Rise, London NW5 1AR

Client

Luciana England

**Drawing Title**Existing Site and Location Plan

**Drawn** SD

**Checked** DA

**Approved** DA