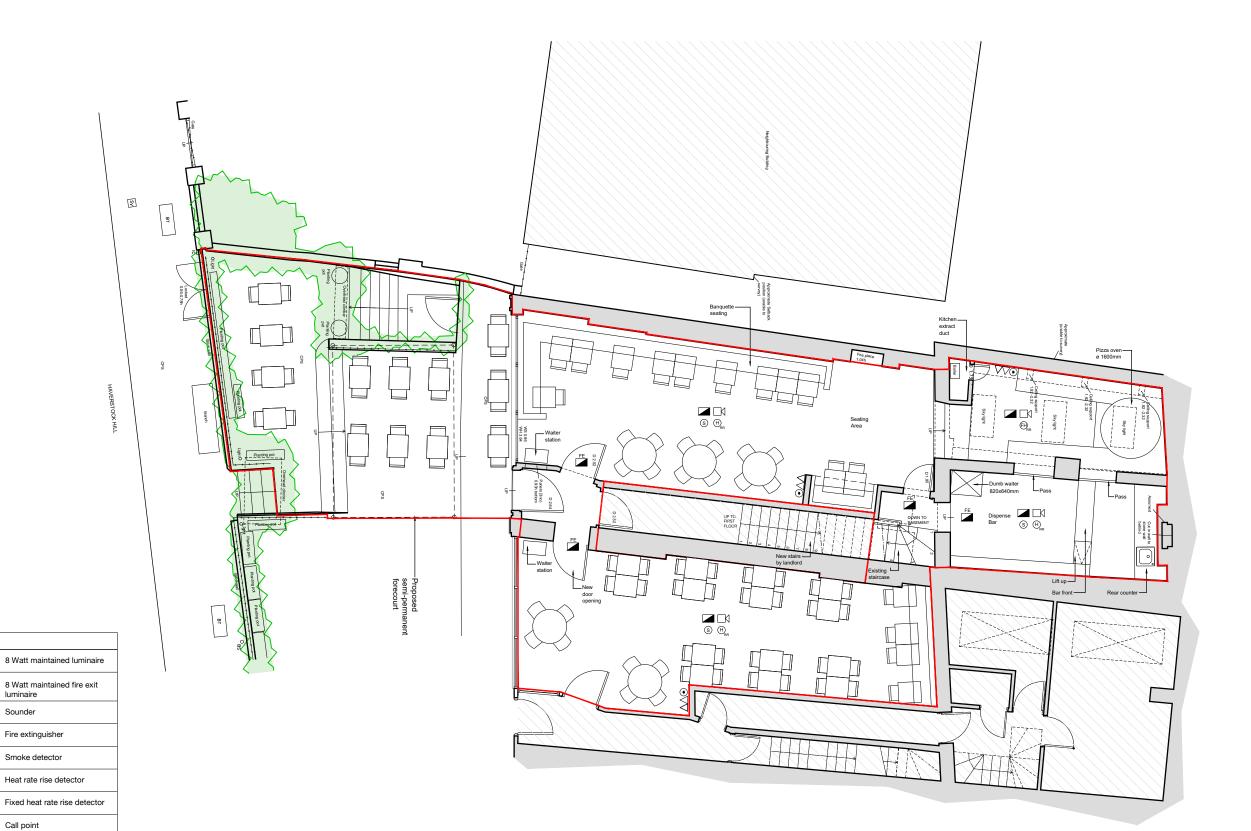

## JONATHAN CLARK ARCHITECTS

Fingston upon Indines Surrey, KT2 7LY Phone 020 7608 1111 Email mail@jonathanclark.co.uk Web www.jonathanclark.co.uk

PROJECT 500 PIZZERIA 73-75 HAVERSTOCK HILL LONDON, NW3 4SL DRAWING

PROPOSED GROUND FLOOR PLAN

| SHEET<br>257-L020   | REVISION -      |
|---------------------|-----------------|
| SCALE<br>1:100 @ A3 | DATE 08.02.2023 |

DRAWN CHECKED LF JC

NOTE: Do not scale this drawing for construction purpose. Use figured dimensions only. Check all dimensions and levels on site before any manufacture or construction. The electronic transmission of designs? Information contained in this drawing is carried out entirely at the user's risk and Jonathan Clark Architects will have no liability for any errors or inaccuracies arising therefrom. The production of amended or updated information from the said designs / information by the user is entirely the responsibility of the user and Jonathan Clark Architects shall have no responsibility in respect there of whatsnesser.