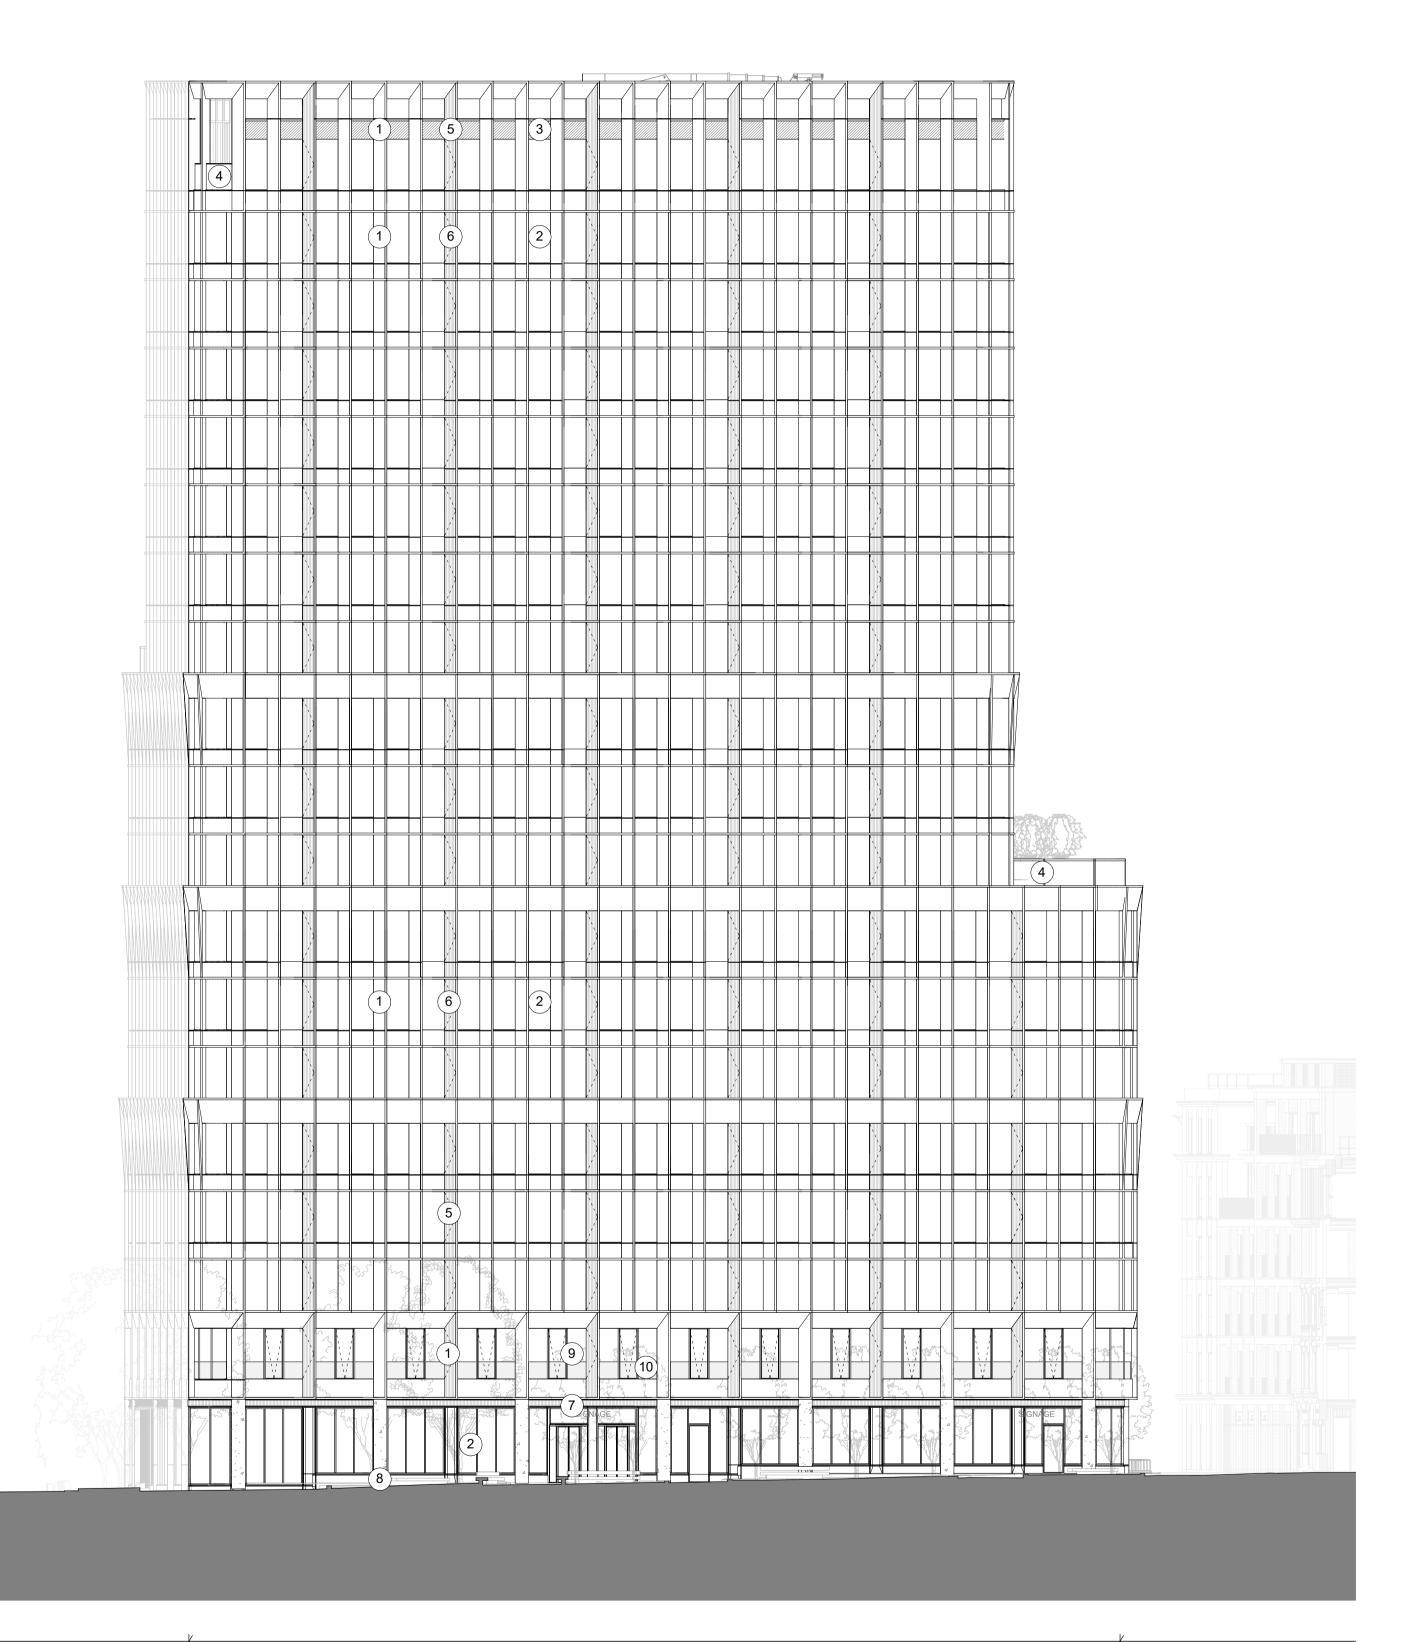

High Holborn

<sup>2</sup> Proposed Museum Street Elevation 1 : 200

Site Extents (1MS)

West Central St.

## GENERAL NOTES:

Planning Boundary shown is intended to align with proposed West End Project kerb extents along High Holborn. Post-submission amendment to as-built kerb line may be required.

The internal layouts within office floor space, residential apartments and ancillary areas of buildings are indicative and will be subject to design development.

The precise location of walls, internal doors, columns, risers and the detailed layout of office, bathroom and kitchen areas will be the subject of non-material changes and may vary from the internal layouts set out in these plans.

These minor alterations will not affect the position and arrangements of external doors and windows nor will they affect the relative relationship between habitable rooms and windows.

Landscape proposals are indicative only, refer to Landscape drawings for details.

Plant layouts are indicative only.

All materials shown or highlighted are indicative only and may be subject to changes made during detailed design development. Museum Street landscape proposals are indicative.

## Materials Key

- Aluminium

- Aluminium
  Glazing
  Glazing with visual screen
  Glazed Balustrade
  Corrugated Operable Panel, Angled
  Corrugated Operable Panel, Flat
  Corugated & Perforated Screen
  Silver Granite Footing
  Glazing with openable window
  Fritted Glass