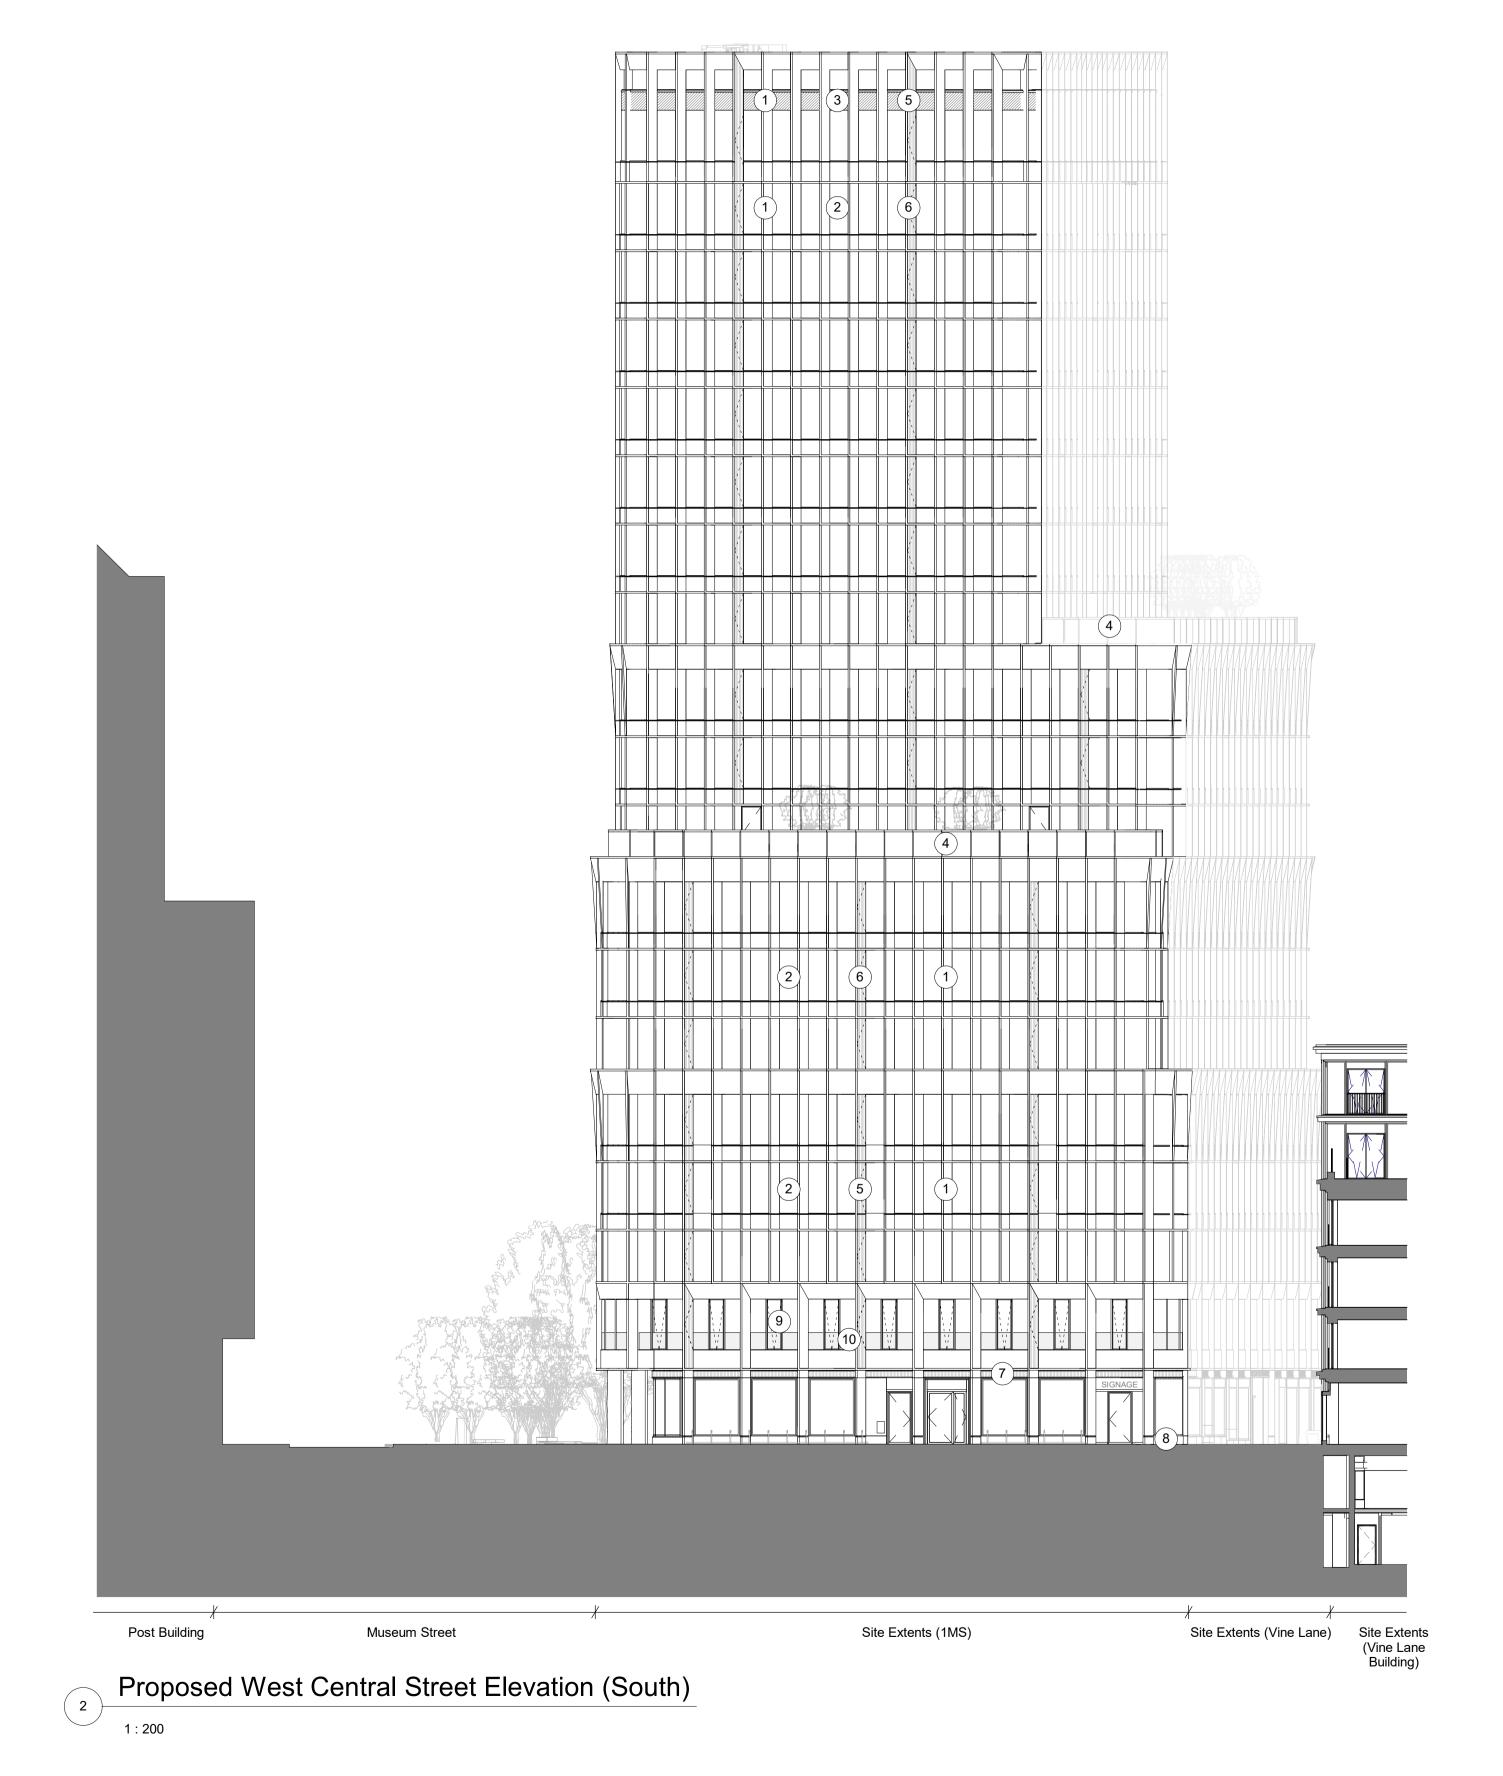

### Materials Key

- Aluminium
- Glazing

- Glazing
  Glazing with visual screen
  Glazed Balustrade
  Glazed Derable Panel, Angled
  Corrugated Operable Panel, Flat
  Corugated & Perforated Screen
  Silver Granite Footing
  Glazing with openable window
  Fritted Glass

B 01.02.23 IM Issued For Planning Addendum
A 01.06.22 IM Issued For Planning Addendum
- 22.03.21 IM Issued for Planning

### London, WC1A 1JR

drawing title

1MS Proposed West Central Street Elevation - South

| drawn          | size | date     | scale   |
|----------------|------|----------|---------|
| MC             | A1   | 02/01/21 | 1 : 200 |
| drawing number |      |          | revisio |
| 295A_P30.110   |      |          | В       |