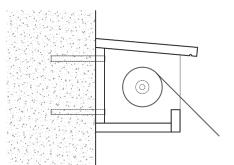

### CONCRETE/BRICKWORK

Fixing: Anchor bolt **Size:** M12 × 100mm Depth: 100mm (min)