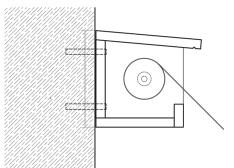

### PRODUCT SPECIFICATION

**Dimensions:**  $230 \text{mm} \times 210 \text{mm} (d \times h)$ 

Width: Up to 6.5m.

**Fixing positions:** Approximately 100mm

from the ends of the box and every

1000mm along the length