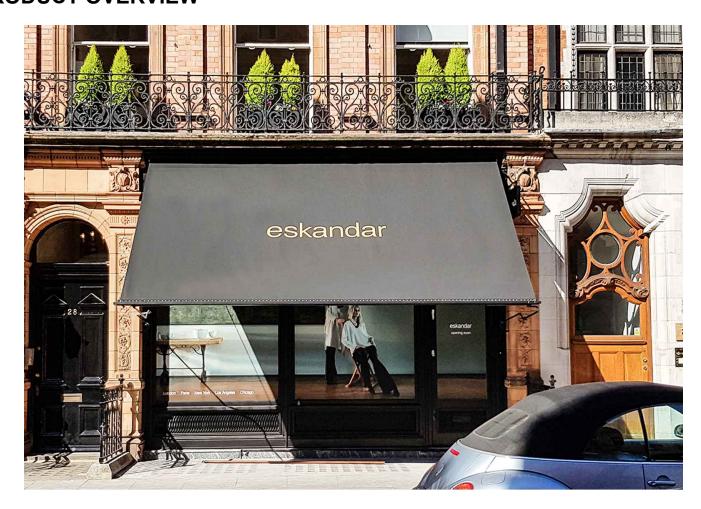

# Mini Bang Bang PRODUCT OVERVIEW

The Victorian awning is a great awning solution for all types of businesses. The timeless design means that it fits well in both classic and contemporary settings. This stylish awning has superb durability and provides great branding options to ensure your business has a professional and stylish fascia.

CLIENT

Wanda

PROJECT

Mini Bang Bang

VISUAL TITLE

**Product Overview** 

DATE

08/02/2023

DRAWING NO. REVISION

01

Artwork is only an impression of how an awning could look and is not accurate in scale or colour.

All rights remain the property of Riverside Works Ltd.