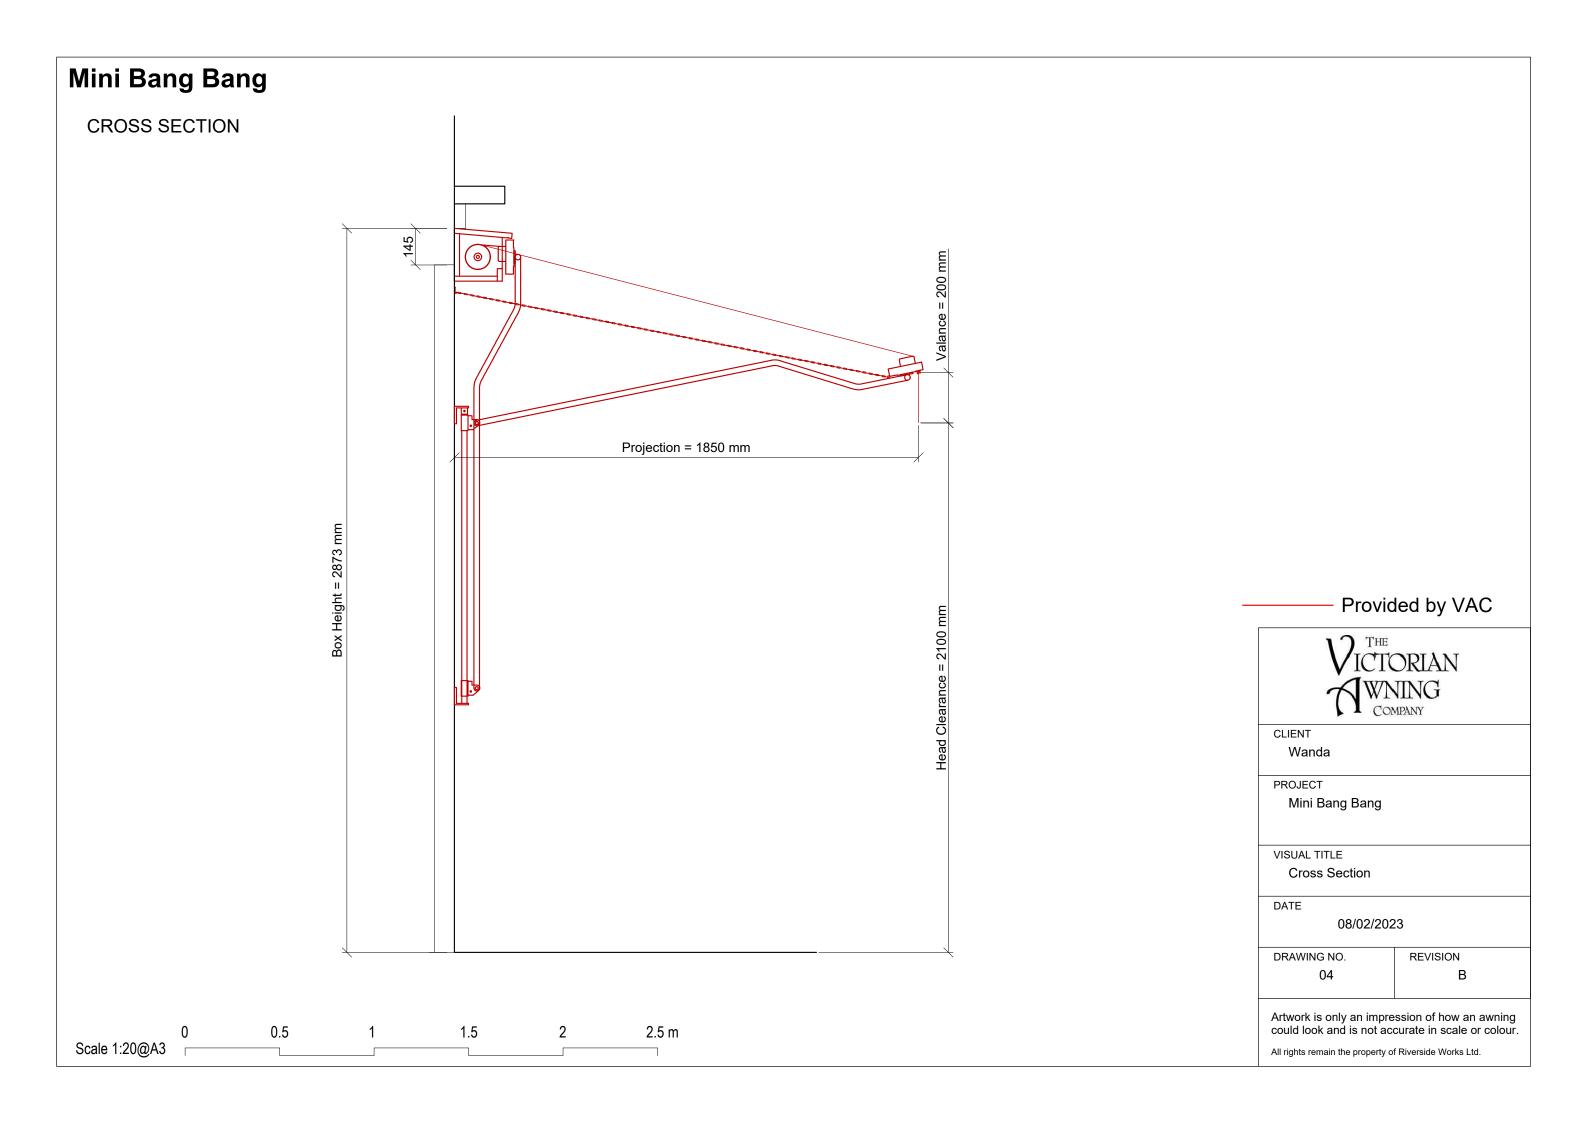

### **Mini Bang Bang**

FRONT ELEVATION

### Provided by VAC

CLIENT

Wanda

PROJECT

Mini Bang Bang

VISUAL TITLE

Front Elevation

DATE

# Mini Bang Bang PROJECT SPECIFICATION

| Awning Dimensions |         |            |
|-------------------|---------|------------|
|                   | Width   | Projection |
| Α                 | 3540 mm | 1850 mm    |

| Awning Details   |                  |  |
|------------------|------------------|--|
| Box              | Classic          |  |
| Valance          | 200 mm, Straight |  |
| Fixing           | Face Fixed       |  |
| Timber Colour    | TBC              |  |
| Metalwork Colour | TBC              |  |
| Operation        | Manual, Crank    |  |
| Fabric           | TBC              |  |