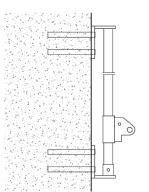

### FIXING SPECIFICATION - CLASSIC BOX

### CONCRETE/BRICKWORK

Fixing: Anchor bolt **Size:** M12 × 100mm Depth: 100mm (min)