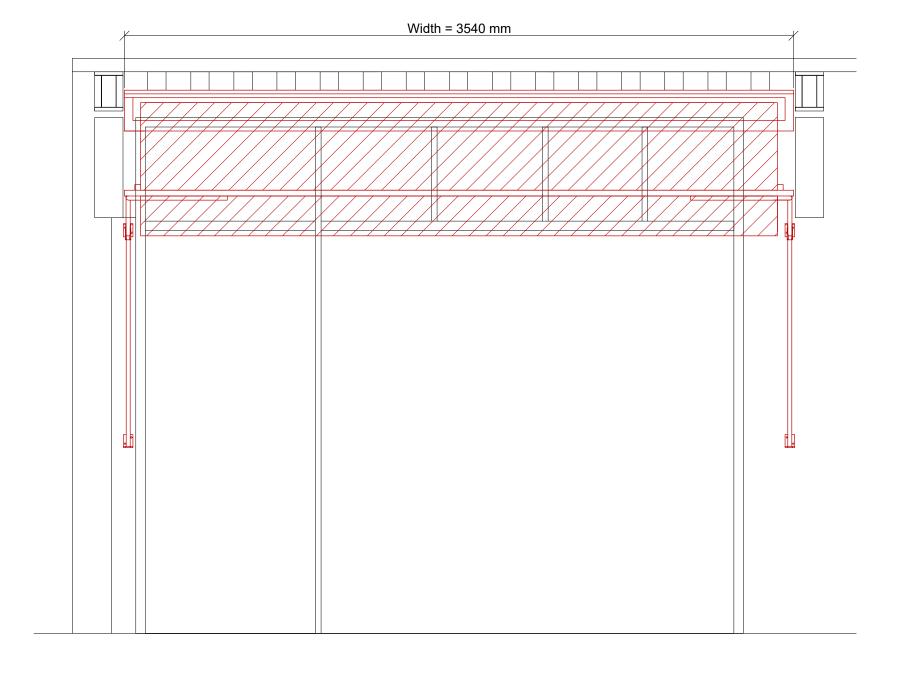

# Mini Bang Bang PROJECT SPECIFICATION

| Awning Dimensions |         |            |
|-------------------|---------|------------|
|                   | Width   | Projection |
| Α                 | 3540 mm | 1850 mm    |

### **Mini Bang Bang**

FRONT ELEVATION

### Provided by VAC

CLIENT

Wanda

PROJECT

Mini Bang Bang

VISUAL TITLE

Front Elevation

DATE

08/02/2023

DRAWING NO. REVISION

03

Artwork is only an impression of how an awning could look and is not accurate in scale or colour.

All rights remain the property of Riverside Works Ltd.

0 0.5 1 1.5 SCALE 1:20@A3 L