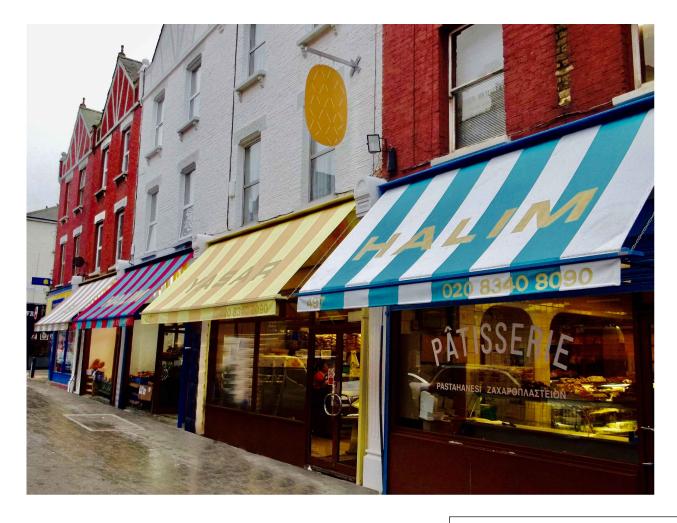

# Mini Bang Bang PRODUCT OVERVIEW

The Victorian awning is a great awning solution for all types of businesses. The timeless design means that it fits well in both classic and contemporary settings. This stylish awning has superb durability and provides great branding options to ensure your business has a professional and stylish fascia.