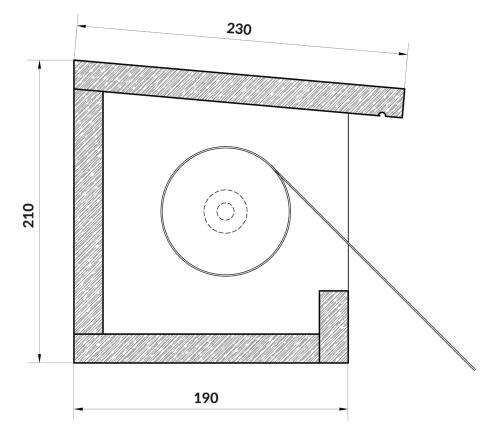

### PRODUCT SPECIFICATION

**Dimensions:**  $230 \text{mm} \times 210 \text{mm} (d \times h)$ 

Width: Up to 6.5m.

**Fixing positions:** Approximately 100mm

from the ends of the box and every

1000mm along the length