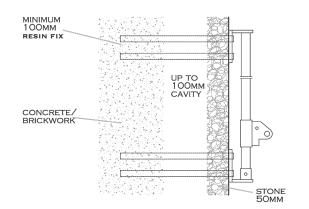

### CONCRETE/BRICKWORK

Fixing: Anchor bolt **Size:** M12 × 100mm Depth: 100mm (min)

### FIXING SPECIFICATION - CLASSIC BOX