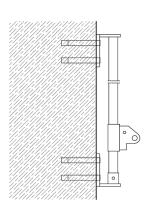

### **FIXING SPECIFICATION - SLIDERS**

### TIMBER

Hardwood Fixing: Coach screw Size: M6 × 65mm Depth: 50mm (min)

### Softwood

Fixing: Coach screw Size: M6 x 80mm Depth: 75mm (min)

### STEEL

Fixing: Hex bolt Size: M6 × 20mm Depth: 8mm (minimum)

Fixing: Anchor bolt Size: M6 × 100mm Depth: 100mm (min)