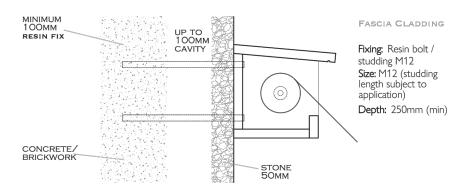

### CONCRETE/BRICKWORK

Fixing: Anchor bolt **Size:** M12 × 100mm Depth: 100mm (min)

### FASCIA CLADDING

Fixing: Resin bolt / studding M6
Size: M6 (studding length subject to application)

Depth: 250mm (min)

CLIENT

Wanda

PROJECT

Mini Bang Bang

VISUAL TITLE