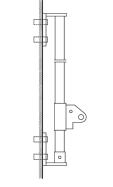

### **FIXING SPECIFICATION - SLIDERS**

### TIMBER

Hardwood Fixing: Coach screw Size: M6 × 65mm Depth: 50mm (min)

### Softwood

Fixing: Coach screw Size: M6 x 80mm Depth: 75mm (min)

### STEEL

Fixing: Hex bolt Size: M6 × 20mm Depth: 8mm (minimum)

Fixing: Anchor bolt Size: M6 × 100mm Depth: 100mm (min)