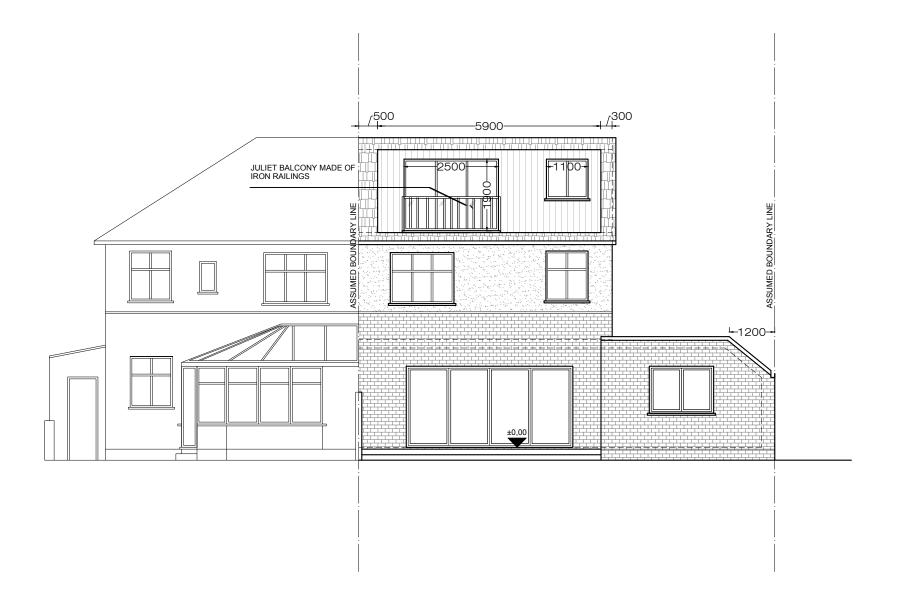

INSTALLATIONS:

PROPOSED

FRONT ELEVATION

DRAWING STATUS:
FOR PLANNING 1243 KK/MS A-(15)-010-B SIGNATURE: SCALE: DATE: Rev. No.: MS 1:100 08.02.2023

16 A-(15)-011

PROPOSED REAR ELEVATION

1:50@ A1,1:100 @ A3

ARCHITECTURE:

SHEET TITLE: INSTALLATIONS: PROPOSED REAR ELEVATION INSTALLATIONS:

DRAWING STATUS:
FOR PLANNING 1243 KK/MS A-(15)-011-B SIGNATURE: SCALE: DATE: Rev. No.: MS 1:100 08.02.2023

PROJECT NAME:

CLIENT/PROJECT: