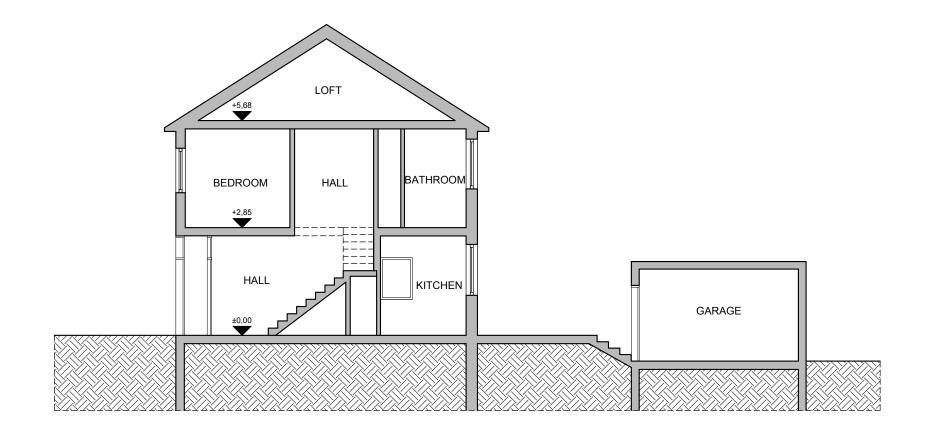

PROJECT NAME:

CLIENT/PROJECT:

**EXISTING SECTION A-A** 

1:50@ A1,1:100 @ A3

0 0.5 1 1.5 2 2.5 3 SCALE BAR (METRES)

NOTES:

All dimensions in millimetres.

All dimensions and levels are to be checked or prior to commencing exavation works. Any di back to the designer for instruction.

ARCHITECTURE:

VORBILD

ARCHITECTURE

www.vorbild.co.uk info@vorbild.co.uk

CONSTRUCTION:

SHEET TITLE:

INSTALLATIONS:

EXISTING

SECTION A-A

CLIENT/PROJECT:

PROJECT NAME:

EXISTING FRONT ELEVATION

1:50@ A1,1:100 @ A3

ARCHITECTURE:

SHEET TITLE: INSTALLATIONS:

INSTALLATIONS: