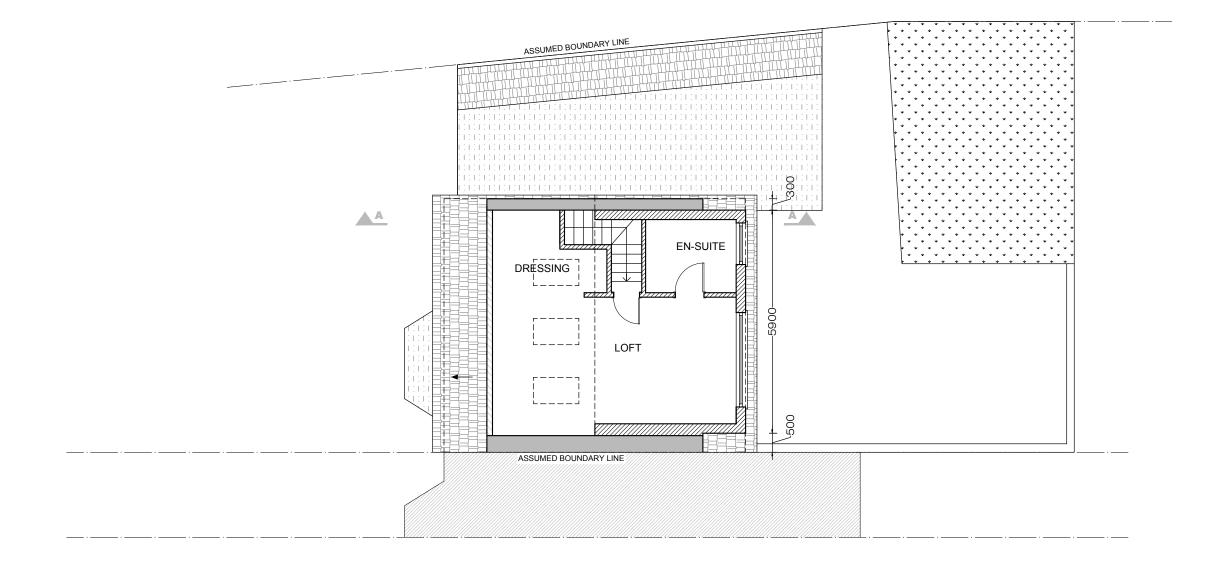

12 A-(13)-012

PROPOSED LOFT PLAN

1:50@ A1,1:100 @ A3

ARCHITECTURE:

SHEET TITLE: INSTALLATIONS:

PROPOSED

LOFT PLAN

DRAWING STATUS:
FOR PLANNING 1243 KK/MS A-(13)-012-B SIGNATURE: SCALE: DATE: MS 1:100 08.02.2023

PROJECT NAME:

CLIENT/PROJECT:

187 Leighton Road, London NW5 2RD

INSTALLATIONS:

13 A-(13)-013

PROJECT NAME:

PROPOSED ROOF PLAN

CLIENT/PROJECT: