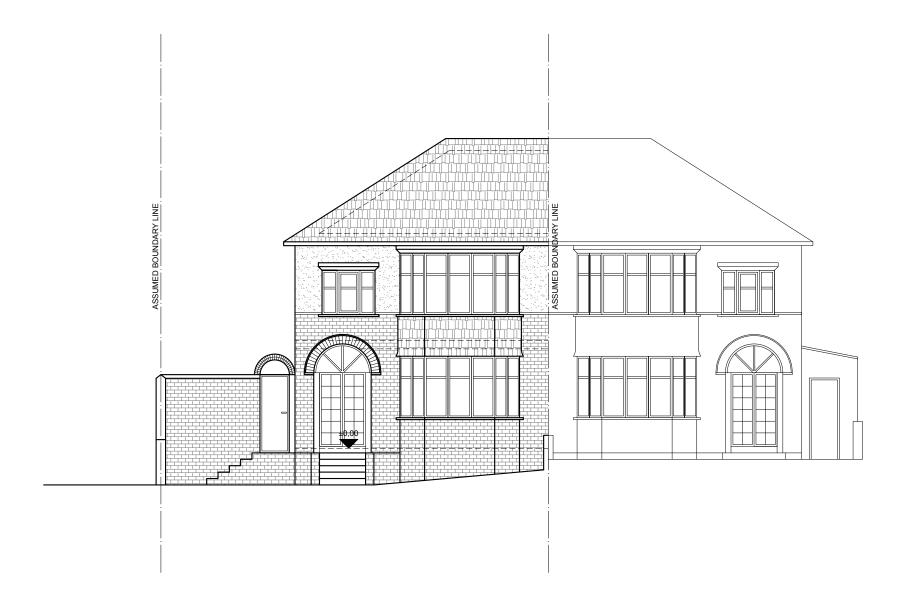

SECTION A-A

CLIENT/PROJECT:

PROJECT NAME:

EXISTING FRONT ELEVATION

1:50@ A1,1:100 @ A3

ARCHITECTURE:

SHEET TITLE: INSTALLATIONS:

INSTALLATIONS:

EXISTING

FRONT ELEVATION

KK/MS

DRAWING STATUS:
FOR PLANNING 1243 A-(12)-010 SIGNATURE: SCALE: DATE: MS 1:100 08.02.2023

PROJECT NAME:

CLIENT/PROJECT:

A-(12)-011

EXISTING REAR ELEVATION