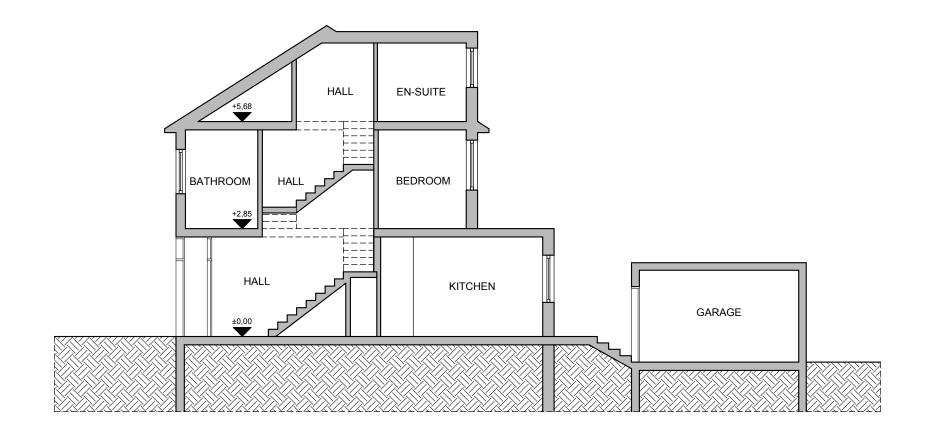

CONSTRUCTION:

SHEET TITLE:

PROPOSED

ROOF PLAN

INSTALLATIONS:

14 A-(14)-010

PROJECT NAME:

PROPOSED SECTION A-A

CLIENT/PROJECT:

187 Leighton Road, London NW5 2RD

1:50@ A1,1:100 @ A3

0 0.5 1 1.5 2 2.5 3 SCALE BAR (METRES)

NOTES :
All dimensions in millimetres.

I almensions and levels are to be checked on site by the main contractor for to commencing excavation works. Any discrepancy is to be reported ick to the designer for instruction.

| CONSTRUCTION:  | SHEET TITLE: |
|----------------|--------------|
| INSTALLATIONS: |              |
| INSTALLATIONS: |              |

PROPOSED

SECTION A-A

| DRAWING STAT | US:          |            | JOB NUMER:  |              |           |
|--------------|--------------|------------|-------------|--------------|-----------|
|              | FOR PLANNING |            | 1           | 243          |           |
| DRAWN BY:    |              | SIGNATURE: | DRAWING No: |              |           |
|              | KK/MS        |            | Α           | л-(14)-010-В |           |
| APPROVED:    |              | SIGNATURE: | SCALE:      | DATE:        | Rev. No.: |
|              | MS           |            | 1:10        | 0 08.02.2023 |           |