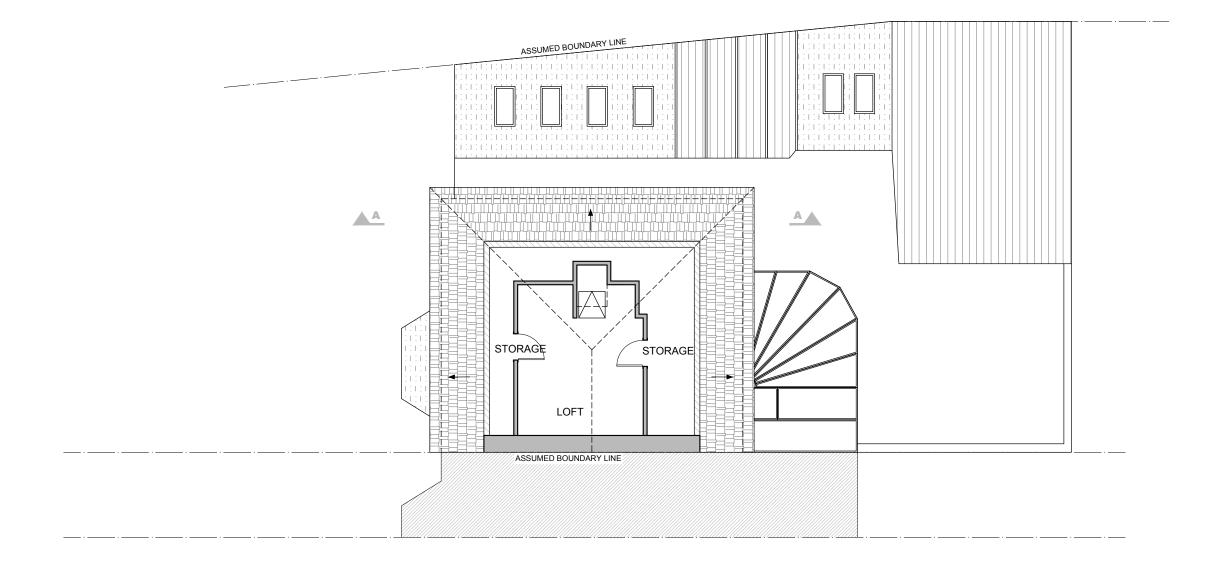

VORBILD
ARCHITECTURE

CONSTRUCTION:

SHEET TITLE:

EXISTING
FIRST FLOOR PLAN

INSTALLATIONS:

0 0.5 1 1.5 2 2.5 3 SCALE BAR (METRES)

EXISTING LOFT FLOOR PLAN

1:50@ A1,1:100 @ A3

PROJECT NAME:

CLIENT/PROJECT:

187 Leighton Road, London NW5 2RD

| CONSTRUCTION:  | SHEET TITLE: |
|----------------|--------------|
| INSTALLATIONS: |              |
|                |              |

EXISTING

LOFT FLOOR PLAN

| DRAWING STAT | US:          |            | JOB NUMER:  |            |           |
|--------------|--------------|------------|-------------|------------|-----------|
|              | FOR PLANNING |            | 124         | 43         |           |
| DRAWN BY:    |              | SIGNATURE: | DRAWING No: |            |           |
|              | KK/MS        |            | A-          | (10)-012   |           |
| APPROVED:    |              | SIGNATURE: | SCALE:      | DATE:      | Rev. No.: |
|              | MS           |            | 1.100       | 08 02 2022 |           |