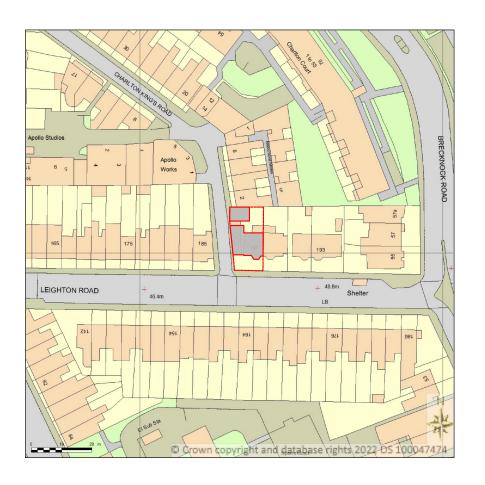

**EXISTING OS MAP** 

1:625@ A1,1:1250 @ A3

ARCHITECTURE:

SHEET TITLE: INSTALLATIONS: INSTALLATIONS:

EXISTING

OS MAP

DRAWING STATUS:
FOR PLANNING JOB NUMER: 1243 KK/MS A-(10)-009 SIGNATURE: SCALE: DATE: MS 1:1250 08.02.2023