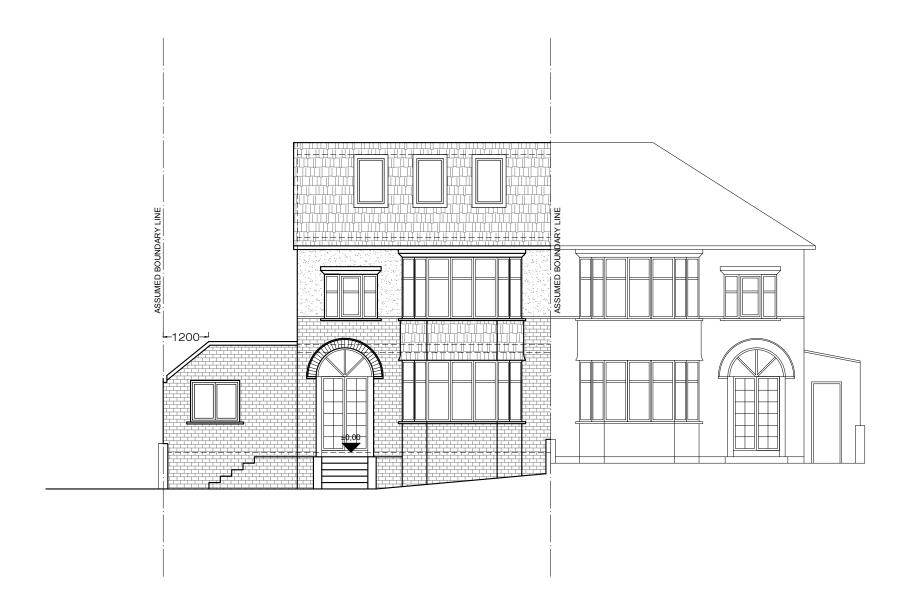

15 A-(15)-010

PROJECT NAME:

PROPOSED FRONT ELEVATION

CLIENT/PROJECT:

187 Leighton Road, London NW5 2RD

1:50@ A1,1:100 @ A3

ARCHITECTURE:

SHEET TITLE: INSTALLATIONS:

INSTALLATIONS:

PROPOSED

FRONT ELEVATION

DRAWING STATUS:
FOR PLANNING 1243 KK/MS A-(15)-010-B SIGNATURE: SCALE: DATE: Rev. No.: MS 1:100 08.02.2023

16 A-(15)-011

PROPOSED REAR ELEVATION

1:50@ A1,1:100 @ A3

ARCHITECTURE: