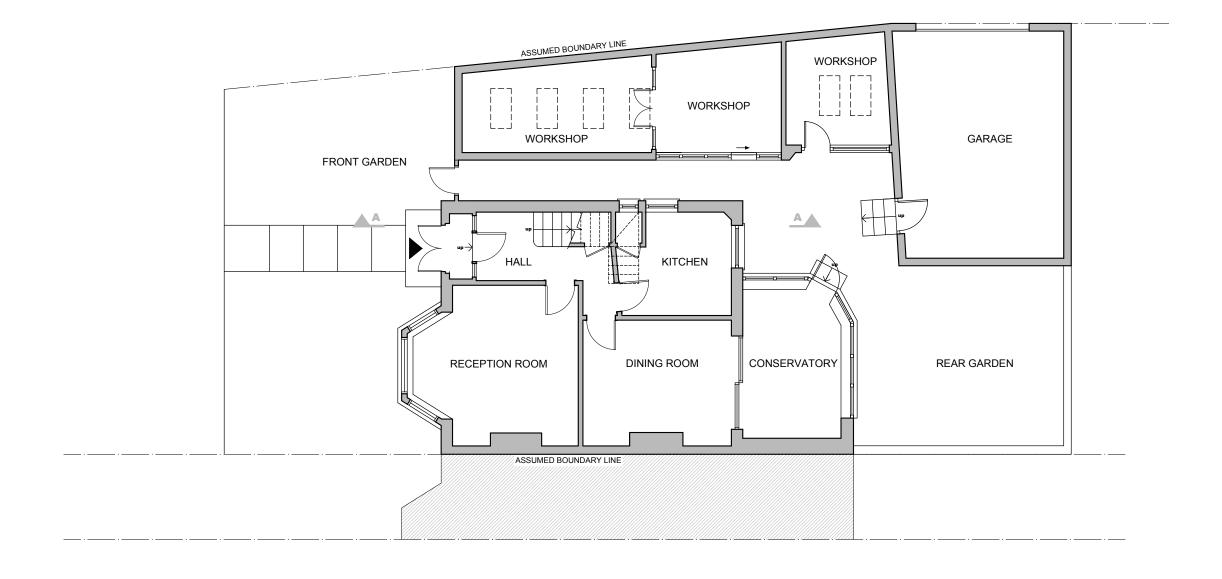

PROJECT NAME:

CLIENT/PROJECT:

PROJECT NAME:

EXISTING GROUND FLOOR PLAN

CLIENT/PROJECT:

1:50@ A1,1:100 @ A3

1243 187 Leighton Road, London NW5 2RD

ARCHITECTURE

ensions in millimetres.

ensions and levels are to be checked on site by the main contractor

commencing excavation works. Any discrepancy is to be reported

the designer for instruction.

whigh is the property of VORBILD ARCHITECTURE LIMITED and may

eproduced or disclosed to a third party in any form without written

| CONSTRUCTION:  | SHEET TITLE:               |
|----------------|----------------------------|
| INSTALLATIONS: | EXISTING CROWN FLOOR NAME. |
| INSTALLATIONS: | GROUND FLOOR PLAN          |

| DRAWING STAT | US:          |            | JOB NUMER:       |           |
|--------------|--------------|------------|------------------|-----------|
|              | FOR PLANNING |            | 1243             |           |
| DRAWN BY:    |              | SIGNATURE: | DRAWING No:      |           |
|              | KK/MS        |            | A-(10)-010       |           |
| APPROVED:    |              | SIGNATURE: | SCALE: DATE:     | Rev. No.: |
|              | MS           |            | 1,100 08 02 2022 |           |