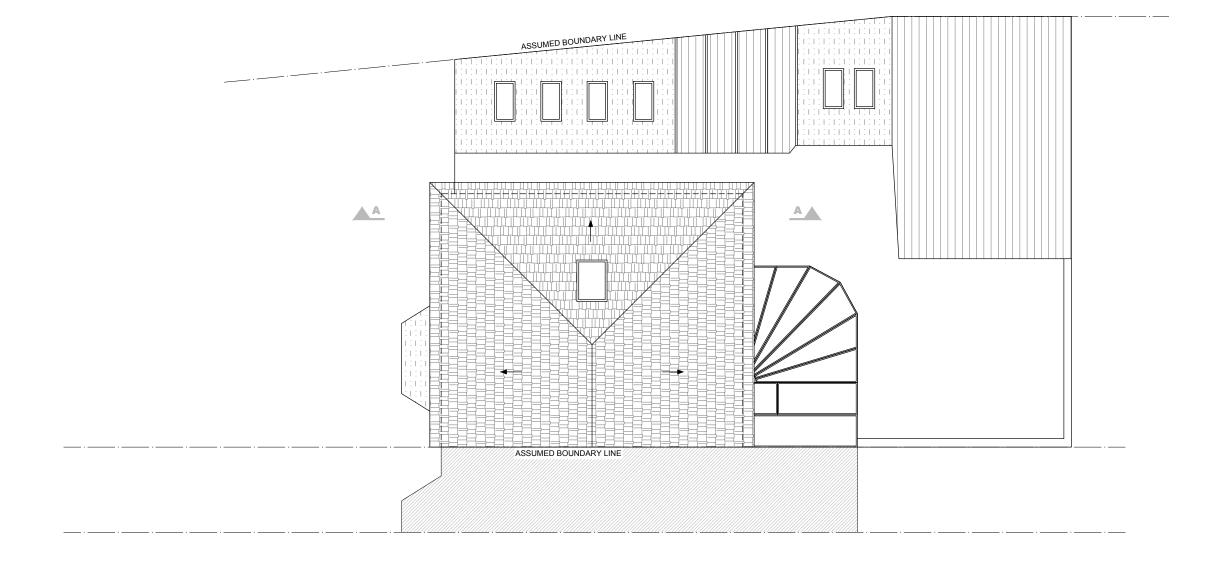

PROJECT NAME:

CLIENT/PROJECT:

187 Leighton Road, London NW5 2RD

INSTALLATIONS:

13 A-(13)-013

PROJECT NAME:

PROPOSED ROOF PLAN

CLIENT/PROJECT:

187 Leighton Road, London NW5 2RD

1:50@ A1,1:100 @ A3

a.

ARCHITECTURE:

s.

to be checked on site by the main contractor dion works. Any discrepancy is to be reported ruction.

of VORBILD ARCHITECTURE LIMITED and may seed to a third party in any form without written

CONSTRUCTION:

SHEET TITLE:

PROPOSED

ROOF PLAN

INSTALLATIONS:

14 A-(14)-010

PROJECT NAME:

PROPOSED SECTION A-A