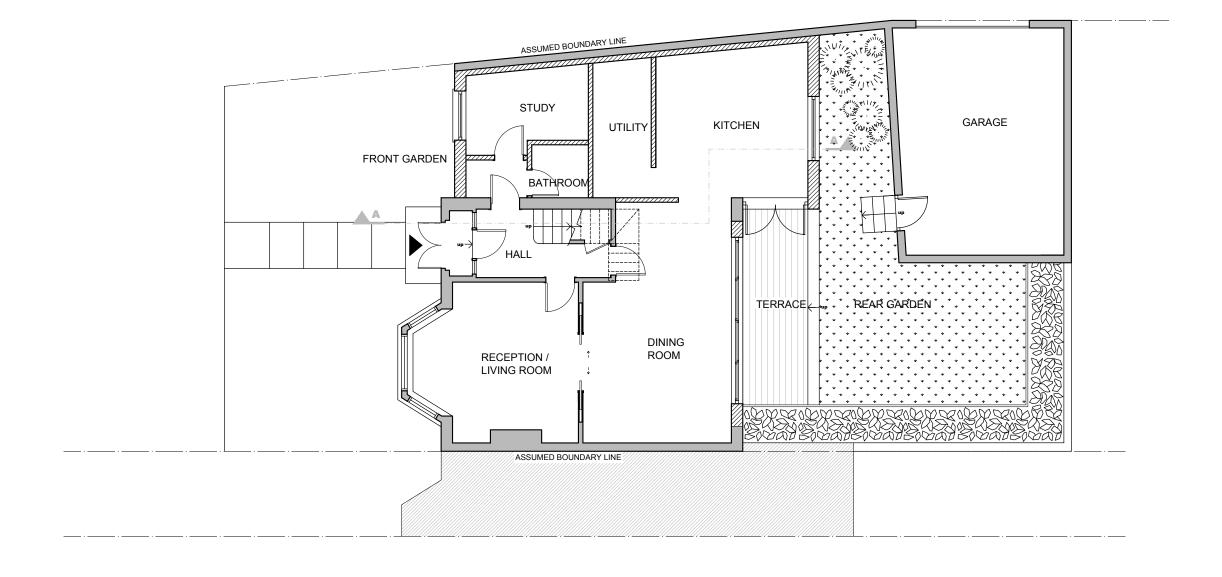

PROPOSED

OS MAP

MS

0 10 20 30 40 50

1:1250 08.02.2023

10 A-(13)-010

PROPOSED GROUND FLOOR PLAN

1:50@ A1,1:100 @ A3

ARCHITECTURE

VORBILE

ARCHITECTURE

CONSTRUCTION:

SHEET TITLE:

PROPOSED

GROUND FLOOR PLAN

INSTALLATIONS:

PROJECT NAME:

CLIENT/PROJECT:

187 Leighton Road, London NW5 2RD

NOTES:

All dimensions and levels are to be checked on site by the main contrac prior to commencing excavation works. Any discrepancy is to be reported