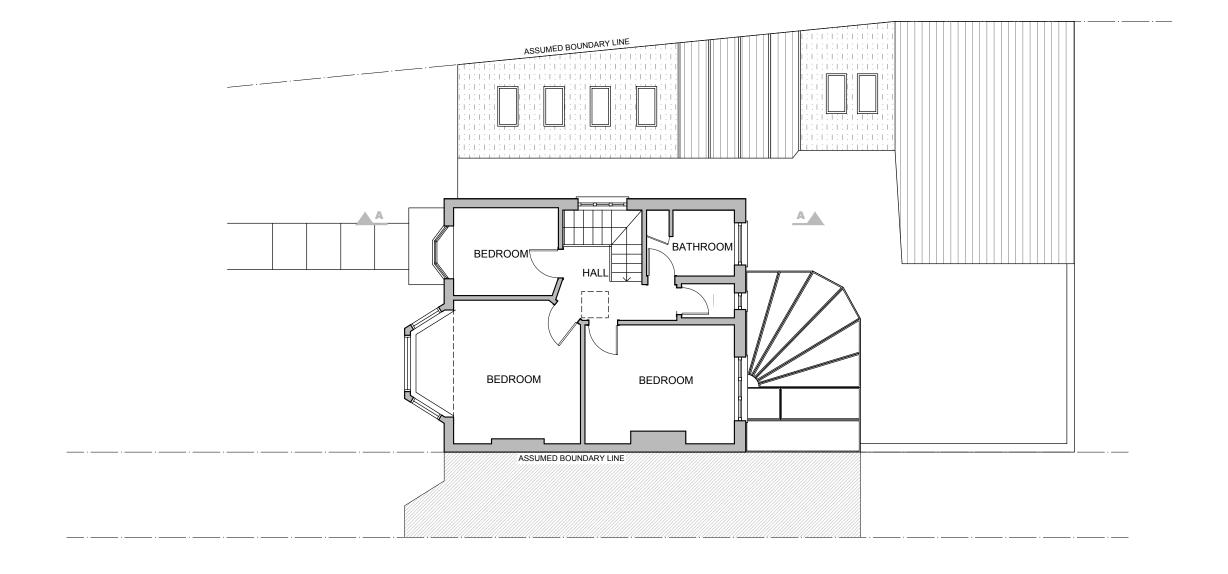

03 A-(10)-011

PROJECT NAME:

EXISTING FIRST FLOOR PLAN

187 Leighton Road, London NW5 2RD

CLIENT/PROJECT:

1:50@ A1,1:100 @ A3

ARCHITECT In millimetres.

ARCHITECT In millimetres.

In dievels are to be checked on site by the main contractor cining excavation works. Any discrepancy is to be reported pier for instruction.

The property of VORBILD ARCHITECTURE LIMITED and may do or disclosed to a third party in any form without written

VORBILD
ARCHITECTURE

CONSTRUCTION:

SHEET TITLE:

EXISTING
FIRST FLOOR PLAN

INSTALLATIONS:

0 0.5 1 1.5 2 2.5 3 SCALE BAR (METRES)

EXISTING LOFT FLOOR PLAN

1:50@ A1,1:100 @ A3