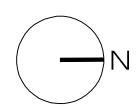

15 A-(15)-010

PROJECT NAME:

PROPOSED FRONT ELEVATION

CLIENT/PROJECT:

187 Leighton Road, London NW5 2RD

1:50@ A1,1:100 @ A3

ARCHITECTURE:

SHEET TITLE: INSTALLATIONS:

INSTALLATIONS:

PROPOSED

FRONT ELEVATION

DRAWING STATUS:
FOR PLANNING 1243 KK/MS A-(15)-010-B SIGNATURE: SCALE: DATE: Rev. No.: MS 1:100 08.02.2023

16 A-(15)-011

PROPOSED REAR ELEVATION

1:50@ A1,1:100 @ A3

ARCHITECTURE: