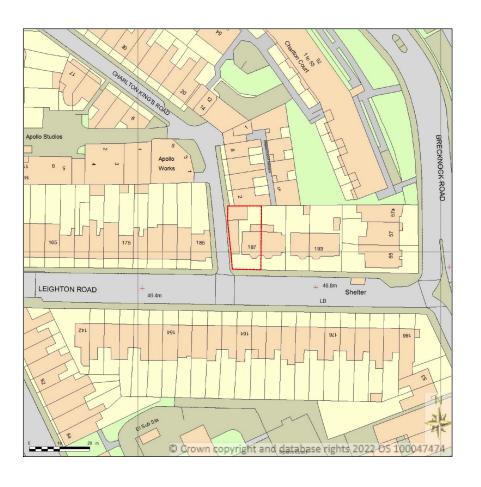

**EXISTING OS MAP** 

1:625@ A1,1:1250 @ A3

ARCHITECTURE:

SHEET TITLE: INSTALLATIONS: INSTALLATIONS:

EXISTING

OS MAP

DRAWING STATUS:
FOR PLANNING JOB NUMER: 1243 KK/MS A-(10)-009 SIGNATURE: SCALE: DATE: MS 1:1250 08.02.2023