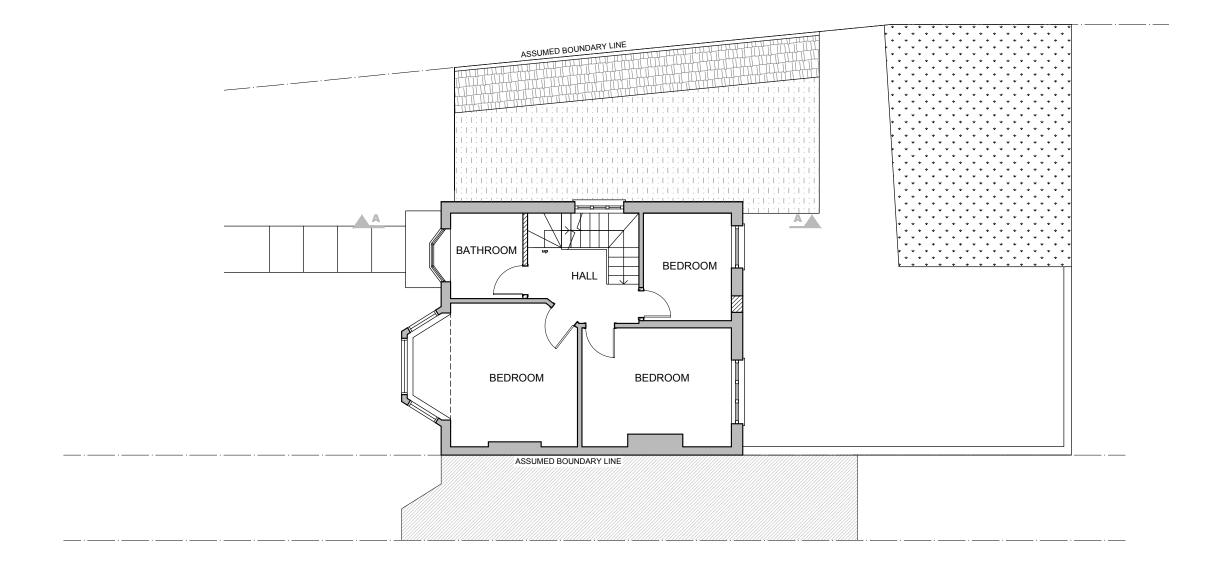

This drawing is the property of VORBILD ARCHITECTURE LIMITED and may not be reproduced or disclosed to a third party in any form without written permission

www.vorbild.co.uk

PROJECT NAME:

PROPOSED FIRST FLOOR PLAN

1:50@ A1,1:100 @ A3

0 0.5 1 1.5 2 2.5 3 SCALE BAR (METRES)

1243 187 Leighton Road, London NW5 2RD

CLIENT/PROJECT:

NOTES:

All dimensions in millimetres.

All dimensions and levels are to be checked on site by the main contraptor to commencing excavation works. Any discrepancy is to be repolack to the designer for instruction.

This drawing is the property of VORBILD ARCHITECTURE LIMITED an

| CONSTRUCTION:  |  |
|----------------|--|
|                |  |
| INSTALLATIONS: |  |
|                |  |
| INSTALLATIONS: |  |

PROPOSED

FIRST FLOOR PLAN

| DRAWING STAT | 'US:         |            | JOB NUMER:       |           |
|--------------|--------------|------------|------------------|-----------|
|              | FOR PLANNING |            | 1243             |           |
| DRAWN BY:    | YYY 2 40     | SIGNATURE: | DRAWING No:      |           |
|              | KK/MS        |            | A-(13)-011-B     |           |
| APPROVED:    |              | SIGNATURE: | SCALE: DATE:     | Rev. No.: |
|              | MS           |            | 1:100 08 02 2023 |           |