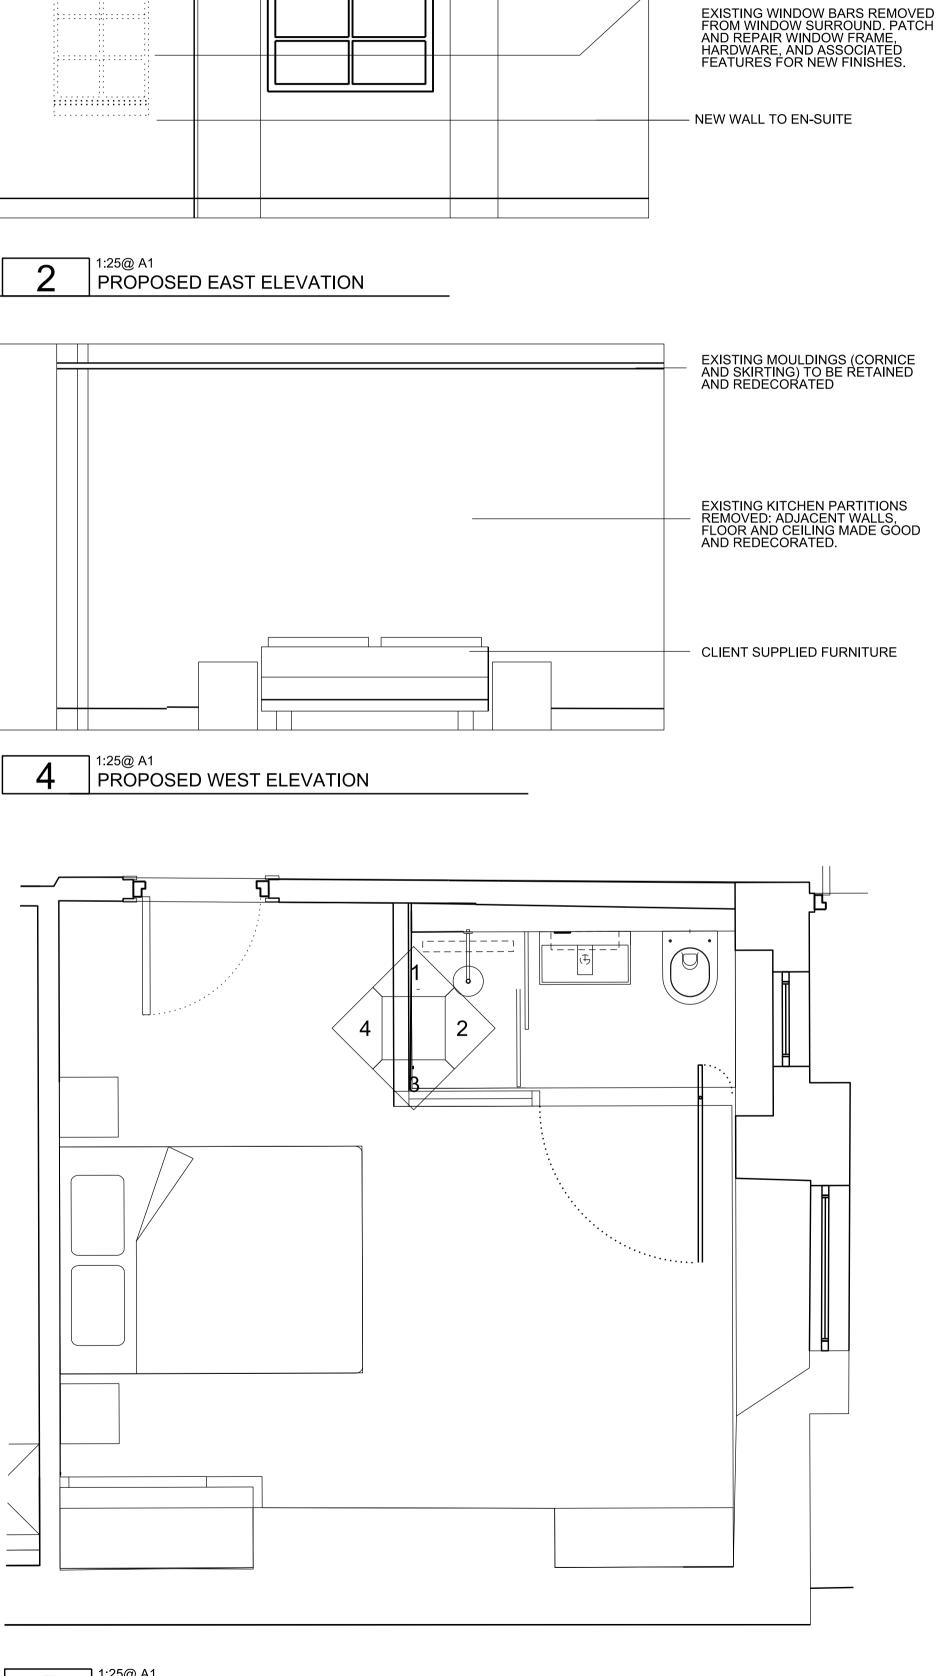

1:25@ A1 PROPOSED NORTH ELEVATION

1:25@ A1 PROPOSED SOUTH ELEVATION

1:25@ A1
PROPOSED EAST ELEVATION

1:25@ A1 PROPOSED WEST ELEVATION

THIS DRAWING IS PROTECTED BY COPYRIGHT AND MUST NOT BE COPIED OR REPRODUCED WITHOUT THE WRITTEN CONSENT OF CHRIS DYSON ARCHITECTS LIMITED. NO DIMENSIONS ARE TO BE SCALED FROM THIS DRAWING. ALL DIMENSIONS AND SIZES TO BE CHECKED ON SITE. NORTH POINTS SHOWN ARE INDICATIVE. © SITE SPECIFIC HAZARDS

1:25@ A1
PROPOSED ROOM PLAN

1:25@ A1
PROPOSED ROOM PLAN

2 3
SCALE IN METRES @ 1:25

02 FEB '23 REVISED PLANNING DRAWING
01 AUG '22 PLANNING APPLICATION ISSUE

REV DATE NOTES

PROJECT

91A BELSIZE LANE

DRAWING TITLE