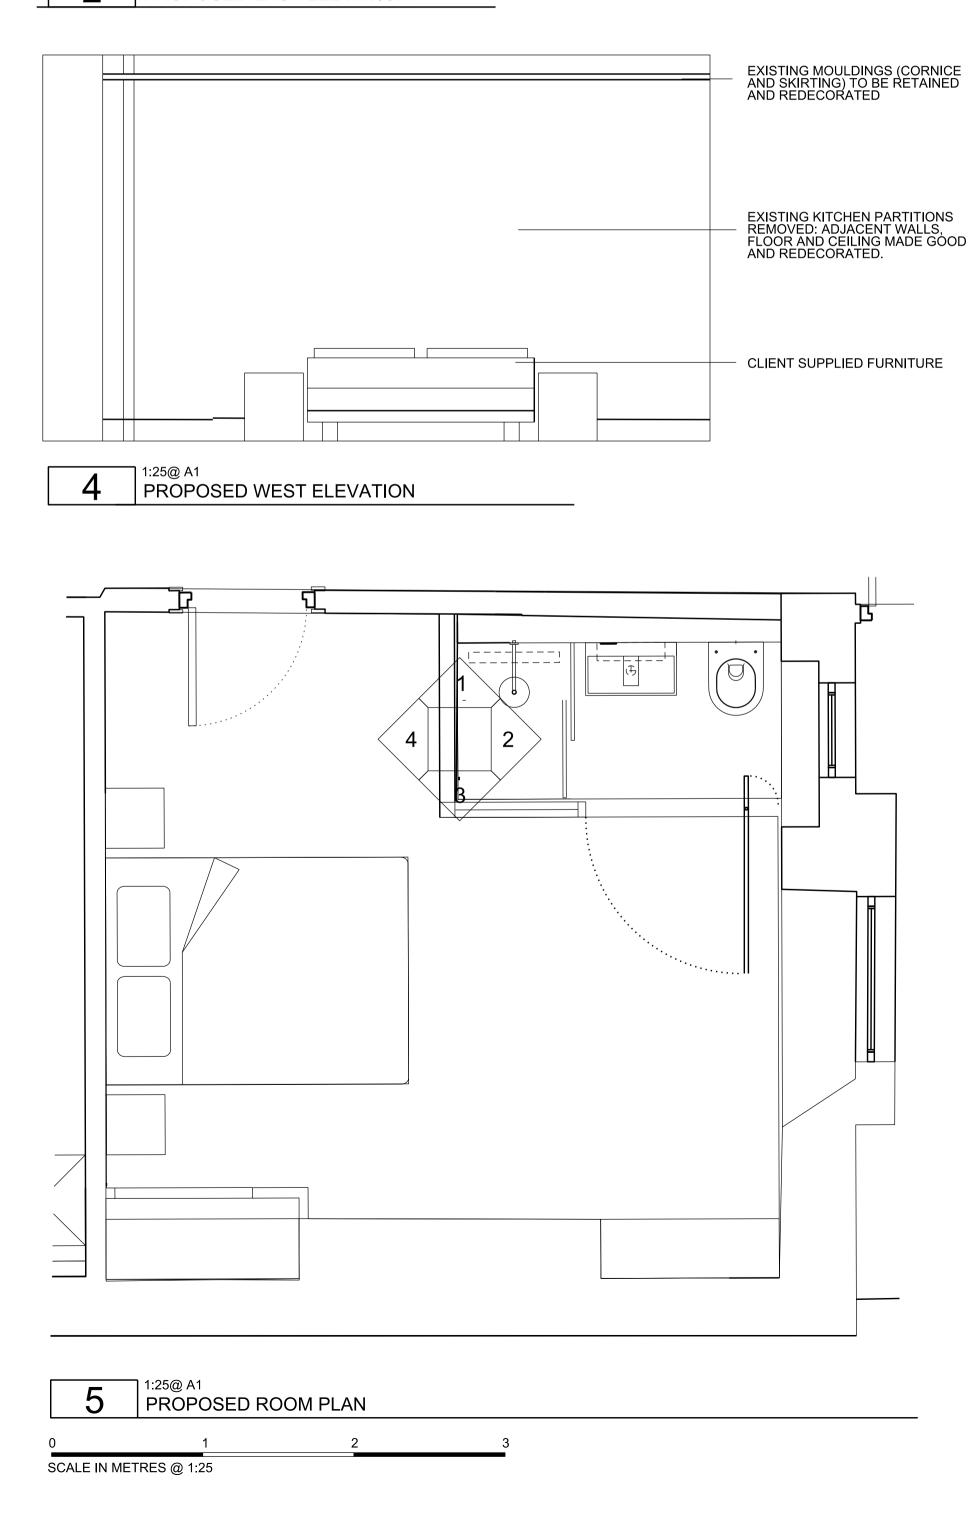

1:25@ A1 PROPOSED NORTH ELEVATION

1:25@ A1 PROPOSED SOUTH ELEVATION

1:25@ A1
PROPOSED EAST ELEVATION

1:25@ A1 PROPOSED WEST ELEVATION

THIS DRAWING IS PROTECTED BY COPYRIGHT AND MUST NOT BE COPIED OR REPRODUCED WITHOUT THE WRITTEN CONSENT OF CHRIS DYSON ARCHITECTS LIMITED. NO DIMENSIONS ARE TO BE SCALED FROM THIS DRAWING. ALL DIMENSIONS AND SIZES TO BE CHECKED ON SITE. NORTH POINTS SHOWN ARE INDICATIVE. © SITE SPECIFIC HAZARDS

1:25@ A1
PROPOSED ROOM PLAN

1:25@ A1
PROPOSED ROOM PLAN

2 3
SCALE IN METRES @ 1:25

02 FEB '23 REVISED PLANNING DRAWING
01 AUG '22 PLANNING APPLICATION ISSUE

REV DATE NOTES

PROJECT

91A BELSIZE LANE

DRAWING TITLE