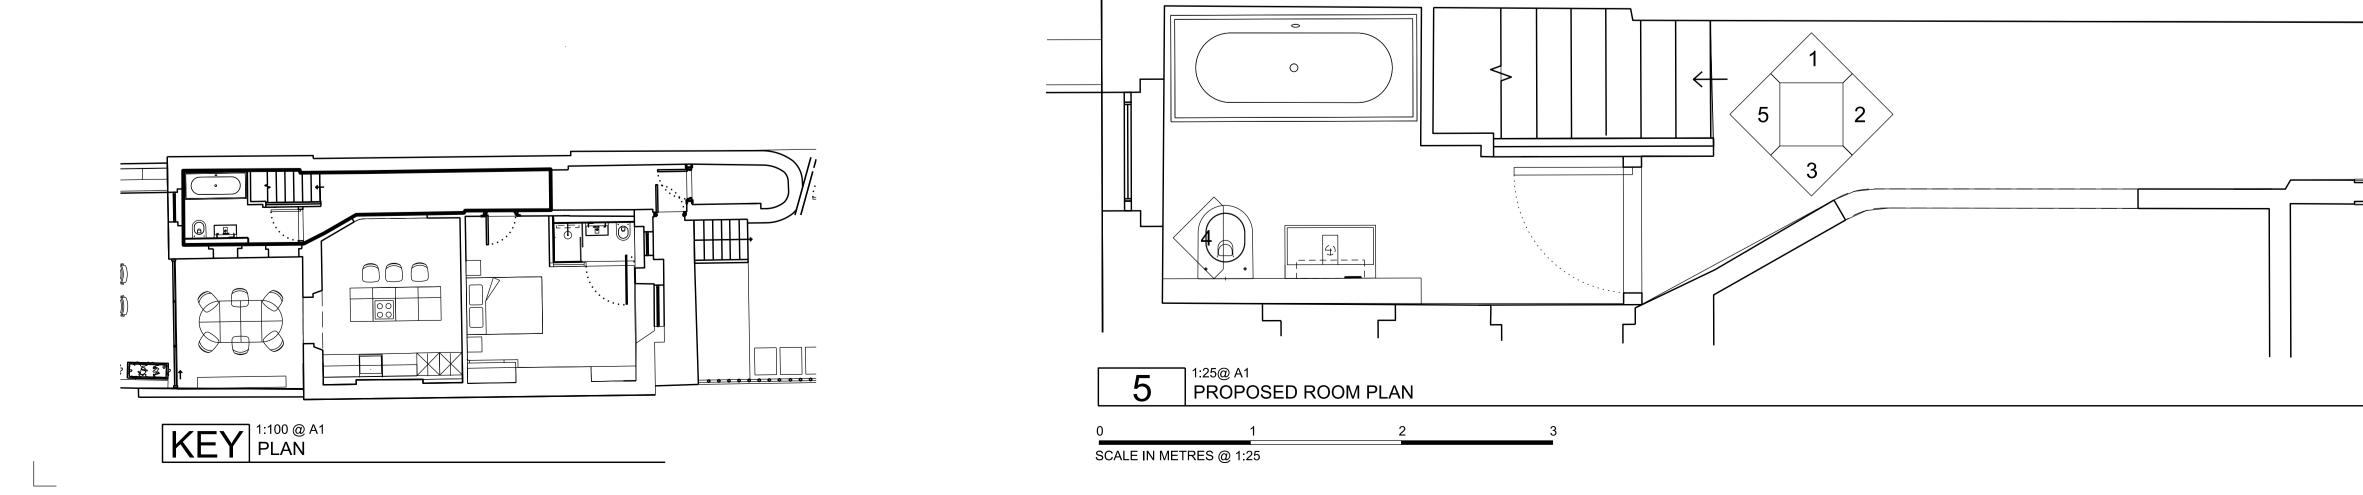

1:25@ A1
PROPOSED ROOM PLAN

1:25@ A1
PROPOSED ROOM PLAN

2 3
SCALE IN METRES @ 1:25

02 FEB '23 REVISED PLANNING DRAWING
01 AUG '22 PLANNING APPLICATION ISSUE

REV DATE NOTES

PROJECT

91A BELSIZE LANE

DRAWING TITLE

1:25@ A1 PROPOSED NORTH ELEVATION

1:25@ A1 PROPOSED SOUTH ELEVATION

1:25@ A1
PROPOSED EAST ELEVATION

1:25@ A1 PROPOSED WEST ELEVATION

THIS DRAWING IS PROTECTED BY COPYRIGHT AND MUST NOT BE COPIED OR REPRODUCED WITHOUT THE WRITTEN CONSENT OF CHRIS DYSON ARCHITECTS LIMITED. NO DIMENSIONS ARE TO BE SCALED FROM THIS DRAWING. ALL DIMENSIONS AND SIZES TO BE CHECKED ON SITE. NORTH POINTS SHOWN ARE INDICATIVE. © SITE SPECIFIC HAZARDS