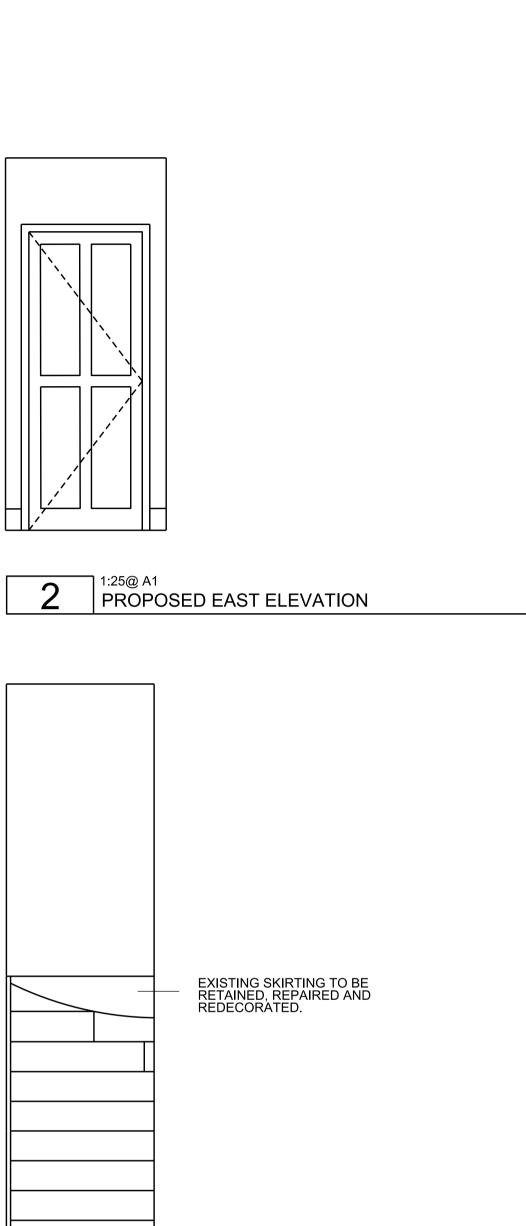

CHRIS DYSON ARCHITECTS T: 020 7247 1816 F: 020 7377 6082

2 1:25@ A1 PROPOSED EAST ELEVATION

EXISTING CORNICE REPAIRED, RETAINED AND REDECORATED

NEW TIMBER DADO MOULDING.

EXISTING TIMBER PANELLED DOOR RETAINED, REPAIRED AND REDECORATED.

NEW CORNICE AND SKIRTING TO CONTINUE AND MATCH EXISTING MOULDING.

EXISTING WINDOWS REPAIRED AND REDECORATED. NEW SECONDARY GLAZING INSTALLED.

CHRIS DYSON ARCHITECTS T: 020 7247 1816 F: 020 7377 6082 1 FASHION STREET SPITALFIELDS LONDON E1 6LY