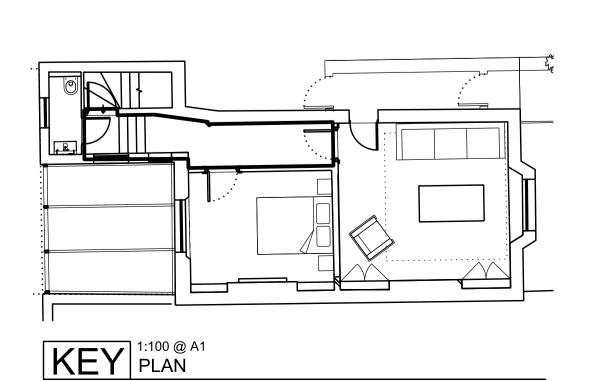

DRAWING NO.

0484\_A 1300 02

KEY 1:100 @ A1 PLAN

02 FEB '23 REVISED PLANNING DRAWING 01 AUG '22 PLANNING APPLICATION ISSUE

PROPOSED INTERNAL ELEVATION, RECEPTION, G-02

1301 02

REV DATE NOTES

DRAWING TITLE

DRAWING NO. 0484\_A\_

91A BELSIZE LANE

STATUS PLANNING

PROPOSED NORTH ELEVATION

**KEY** 1:100 @ A1 PLAN

2 PROPOSED EAST ELEVATION

SCALE IN METRES @ 1:25

02 FEB '23 REVISED PLANNING 01 AUG '22 PLANNING APPLICATION ISSUE REV DATE NOTES 91A BELSIZE LANE