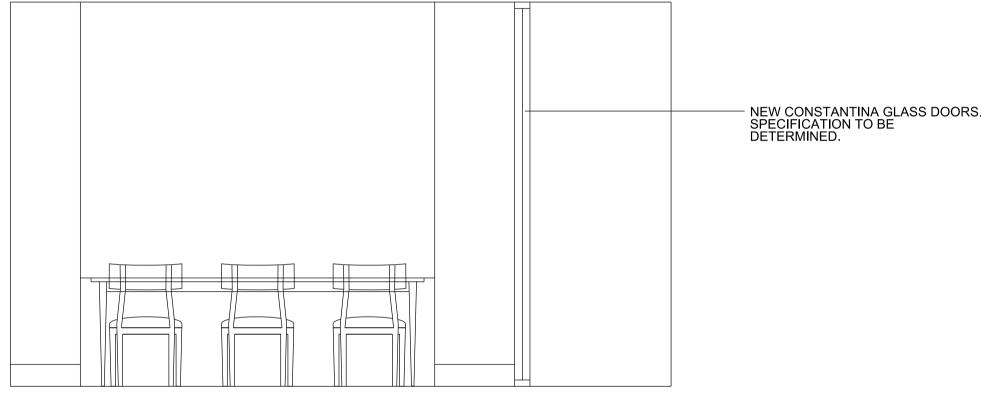

KEY 1:100 @ A1 PLAN

- CLIENT SUPPLIED DINING TABLE AND CHAIRS

- CLIENT SUPPLIED DINING TABLE AND CHAIRS

CLIENT SUPPLIED CREDENZA

1:25@ A1 PROPOSED EAST ELEVATION

SCALE IN METRES @ 1:25

CHRIS DYSON ARCHITECTS

02 FEB 23 REVISED PLANNING DRAWING 01 AUG 22 PLANNING ISSUE

PROPOSED INTERNAL ELEVATIONS, DINING ROOM, LG-03

REV DATE NOTES

DRAWING TITLE

91A BELSIZE LANE

STATUS PLANNING

0484 A

T: 020 7247 1816 F: 020 7377 6082 W: www.chrisdyson.co.uk 1 FASHION STREET S P I T A L F I E L D S LONDON E1 6LY