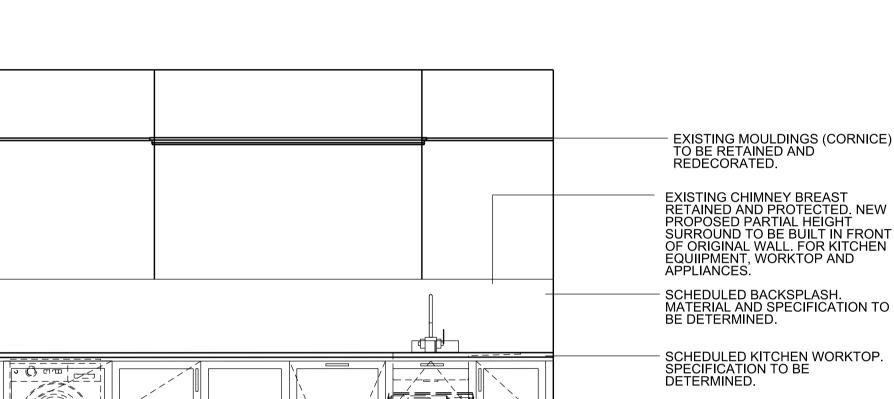

KEY 1:100 @ A1 PLAN

- CLIENT SUPPLIED DINING TABLE AND CHAIRS

- CLIENT SUPPLIED DINING TABLE AND CHAIRS

CLIENT SUPPLIED CREDENZA

1:25@ A1 PROPOSED EAST ELEVATION

SCALE IN METRES @ 1:25

CHRIS DYSON ARCHITECTS

02 FEB 23 REVISED PLANNING DRAWING 01 AUG 22 PLANNING ISSUE

PROPOSED INTERNAL ELEVATIONS, DINING ROOM, LG-03

REV DATE NOTES

DRAWING TITLE

91A BELSIZE LANE

STATUS PLANNING

0484 A

T: 020 7247 1816 F: 020 7377 6082 W: www.chrisdyson.co.uk 1 FASHION STREET S P I T A L F I E L D S LONDON E1 6LY