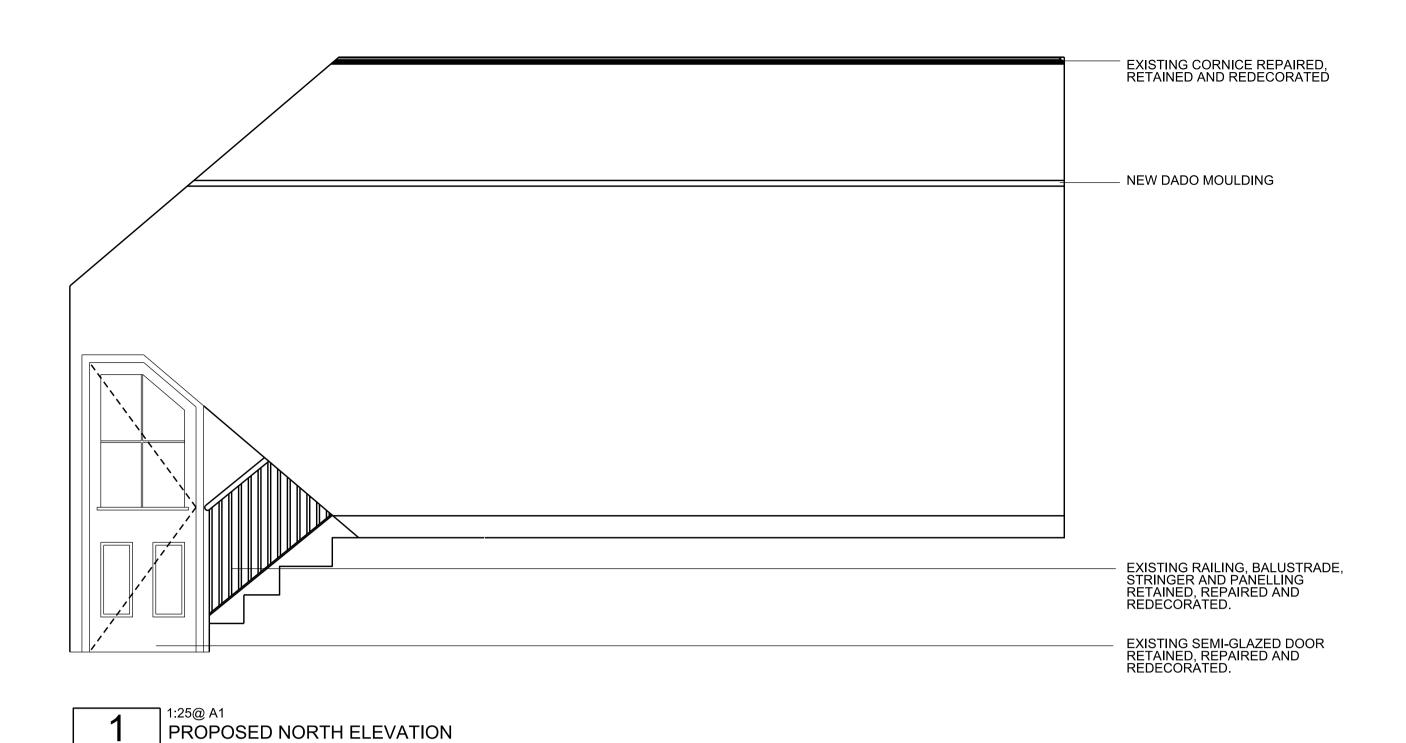

1:25@ A1 PROPOSED NORTH ELEVATION

1:25@ A1 PROPOSED SOUTH ELEVATION

1:25@ A1
PROPOSED EAST ELEVATION

1:25@ A1 PROPOSED WEST ELEVATION

THIS DRAWING IS PROTECTED BY COPYRIGHT AND MUST NOT BE COPIED OR REPRODUCED WITHOUT THE WRITTEN CONSENT OF CHRIS DYSON ARCHITECTS LIMITED. NO DIMENSIONS ARE TO BE SCALED FROM THIS DRAWING. ALL DIMENSIONS AND SIZES TO BE CHECKED ON SITE. NORTH POINTS SHOWN ARE INDICATIVE. © SITE SPECIFIC HAZARDS

CHRIS DYSON ARCHITECTS

T: 020 7247 1816 F: 020 7377 6082 W: www.chrisdyson.co.uk 1 FASHION STREET S P I T A L F I E L D S LONDON E1 6LY

1:25@ A1 PROPOSED NORTH ELEVATION

1:25@ A1
PROPOSED SOUTH ELEVATION

PROPOSED INTERNAL ELEVATION, KITCHEN, LG-04

REV DATE NOTES

DRAWING TITLE

91A BELSIZE LANE

STATUS PLANNING DATE DRAWN CHECK

AUGUST 2022 SC

DRAWING NO.

PROPOSED SOUTH ELEVATION