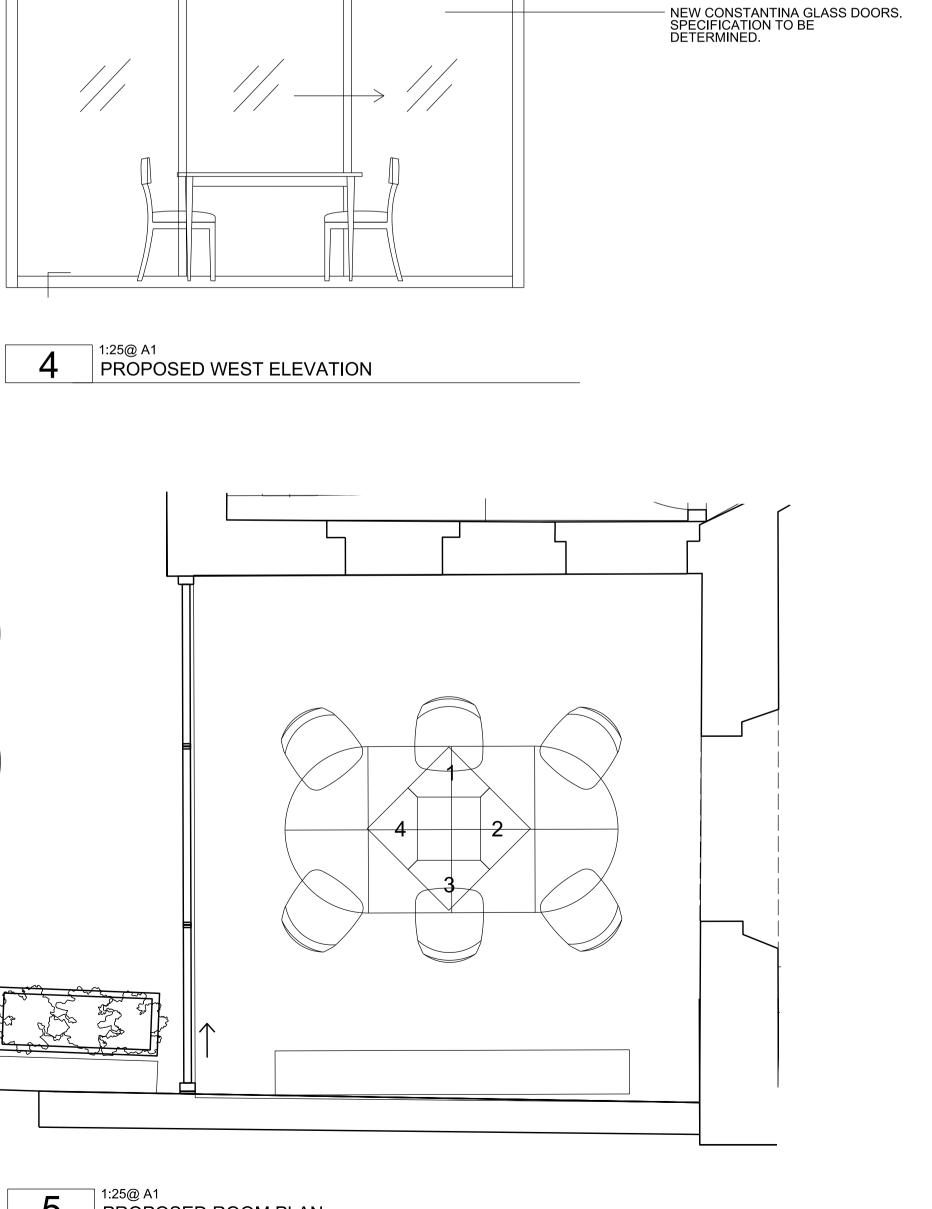

KEY 1:100 @ A1 PLAN

- CLIENT SUPPLIED DINING TABLE AND CHAIRS

- CLIENT SUPPLIED DINING TABLE AND CHAIRS

CLIENT SUPPLIED CREDENZA

1:25@ A1 PROPOSED EAST ELEVATION

SCALE IN METRES @ 1:25

CHRIS DYSON ARCHITECTS

02 FEB 23 REVISED PLANNING DRAWING 01 AUG 22 PLANNING ISSUE

PROPOSED INTERNAL ELEVATIONS, DINING ROOM, LG-03

REV DATE NOTES

DRAWING TITLE

91A BELSIZE LANE

STATUS PLANNING

0484 A

T: 020 7247 1816 F: 020 7377 6082 W: www.chrisdyson.co.uk 1 FASHION STREET S P I T A L F I E L D S LONDON E1 6LY