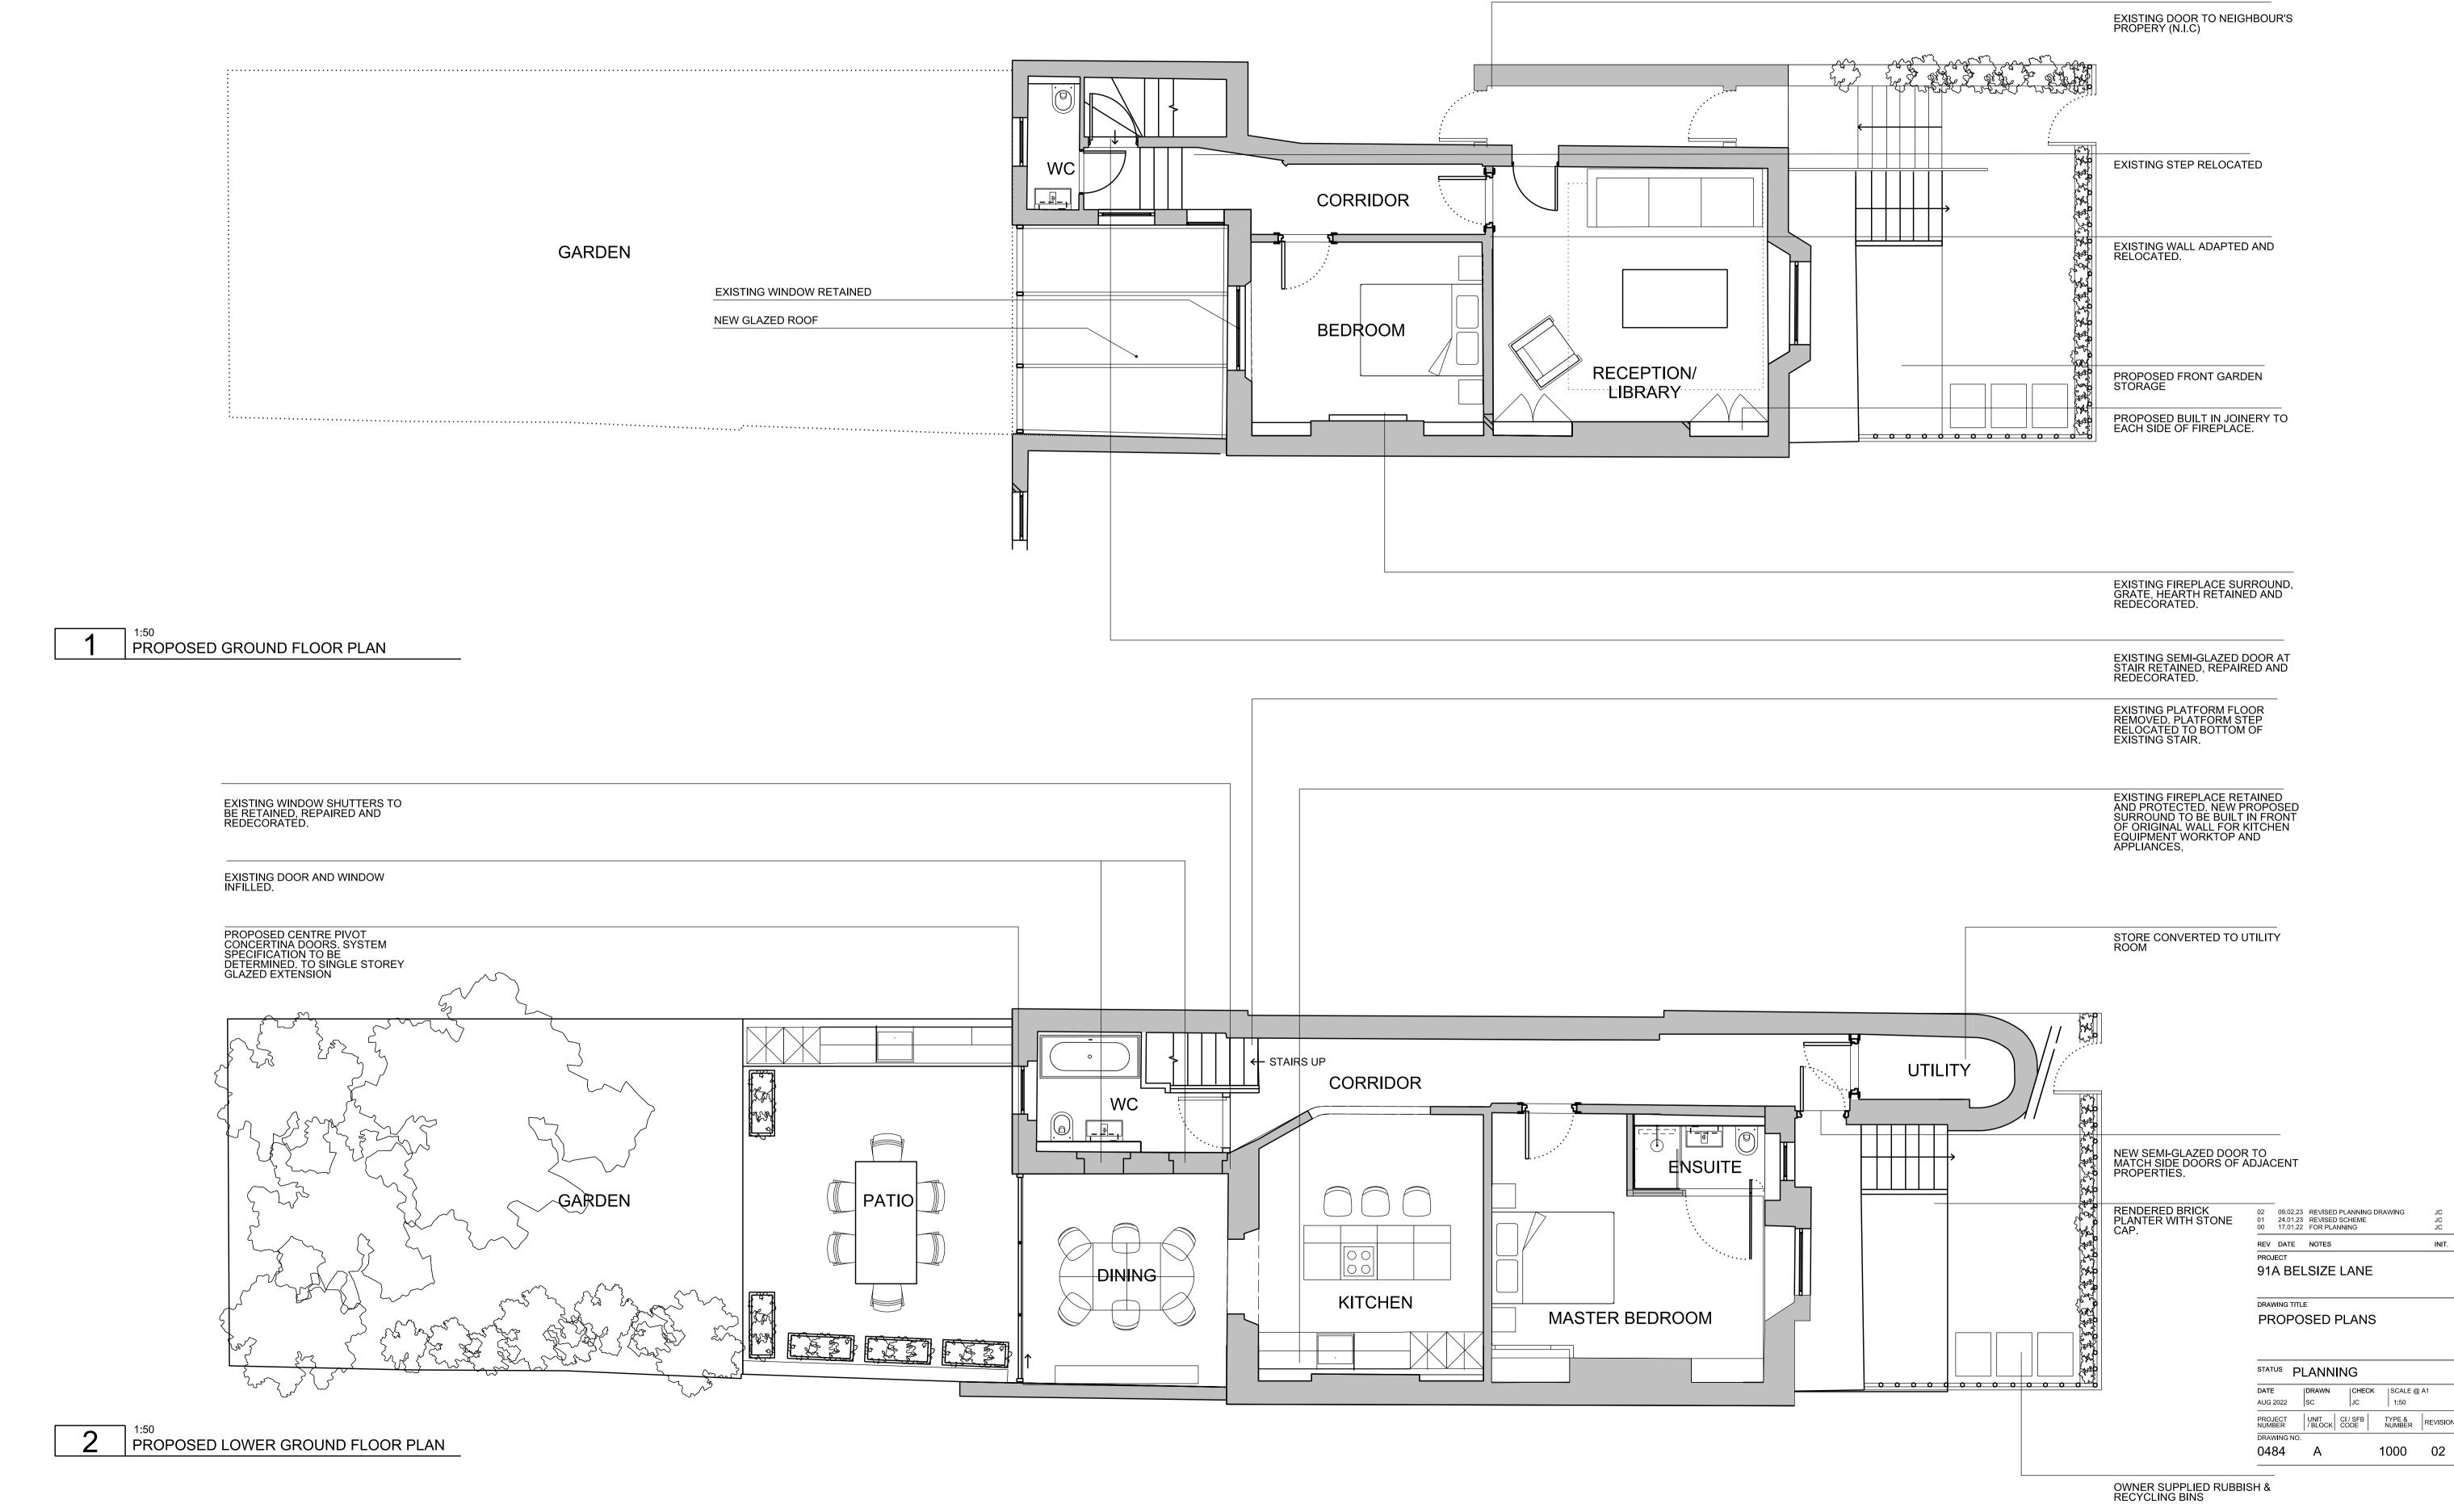

1:25@ A1
PROPOSED ROOM PLAN

1:25@ A1
PROPOSED ROOM PLAN

2 3
SCALE IN METRES @ 1:25

02 FEB '23 REVISED PLANNING DRAWING
01 AUG '22 PLANNING APPLICATION ISSUE

REV DATE NOTES

PROJECT

91A BELSIZE LANE

DRAWING TITLE

PROPOSED INTERNAL ELEVATION, CORRIDOR, G-01

STATUS PLANNING

DATE | DRAWN | CHECK | SCALE @ A1 1:25 | SCALE @ A3 1:50

DATE DRAWN CHECK SCALE @ A1 1:25 AUGUST 2022 SC JC SCALE @ A3 1:50

PROJECT VBLOCK CODE TYPE & REVISION NUMBER LETTER

DRAWING NO.

0484\_A 1300 02

KEY 1:100 @ A1 PLAN

02 FEB '23 REVISED PLANNING DRAWING 01 AUG '22 PLANNING APPLICATION ISSUE

PROPOSED INTERNAL ELEVATION, RECEPTION, G-02

1301 02

REV DATE NOTES

DRAWING TITLE