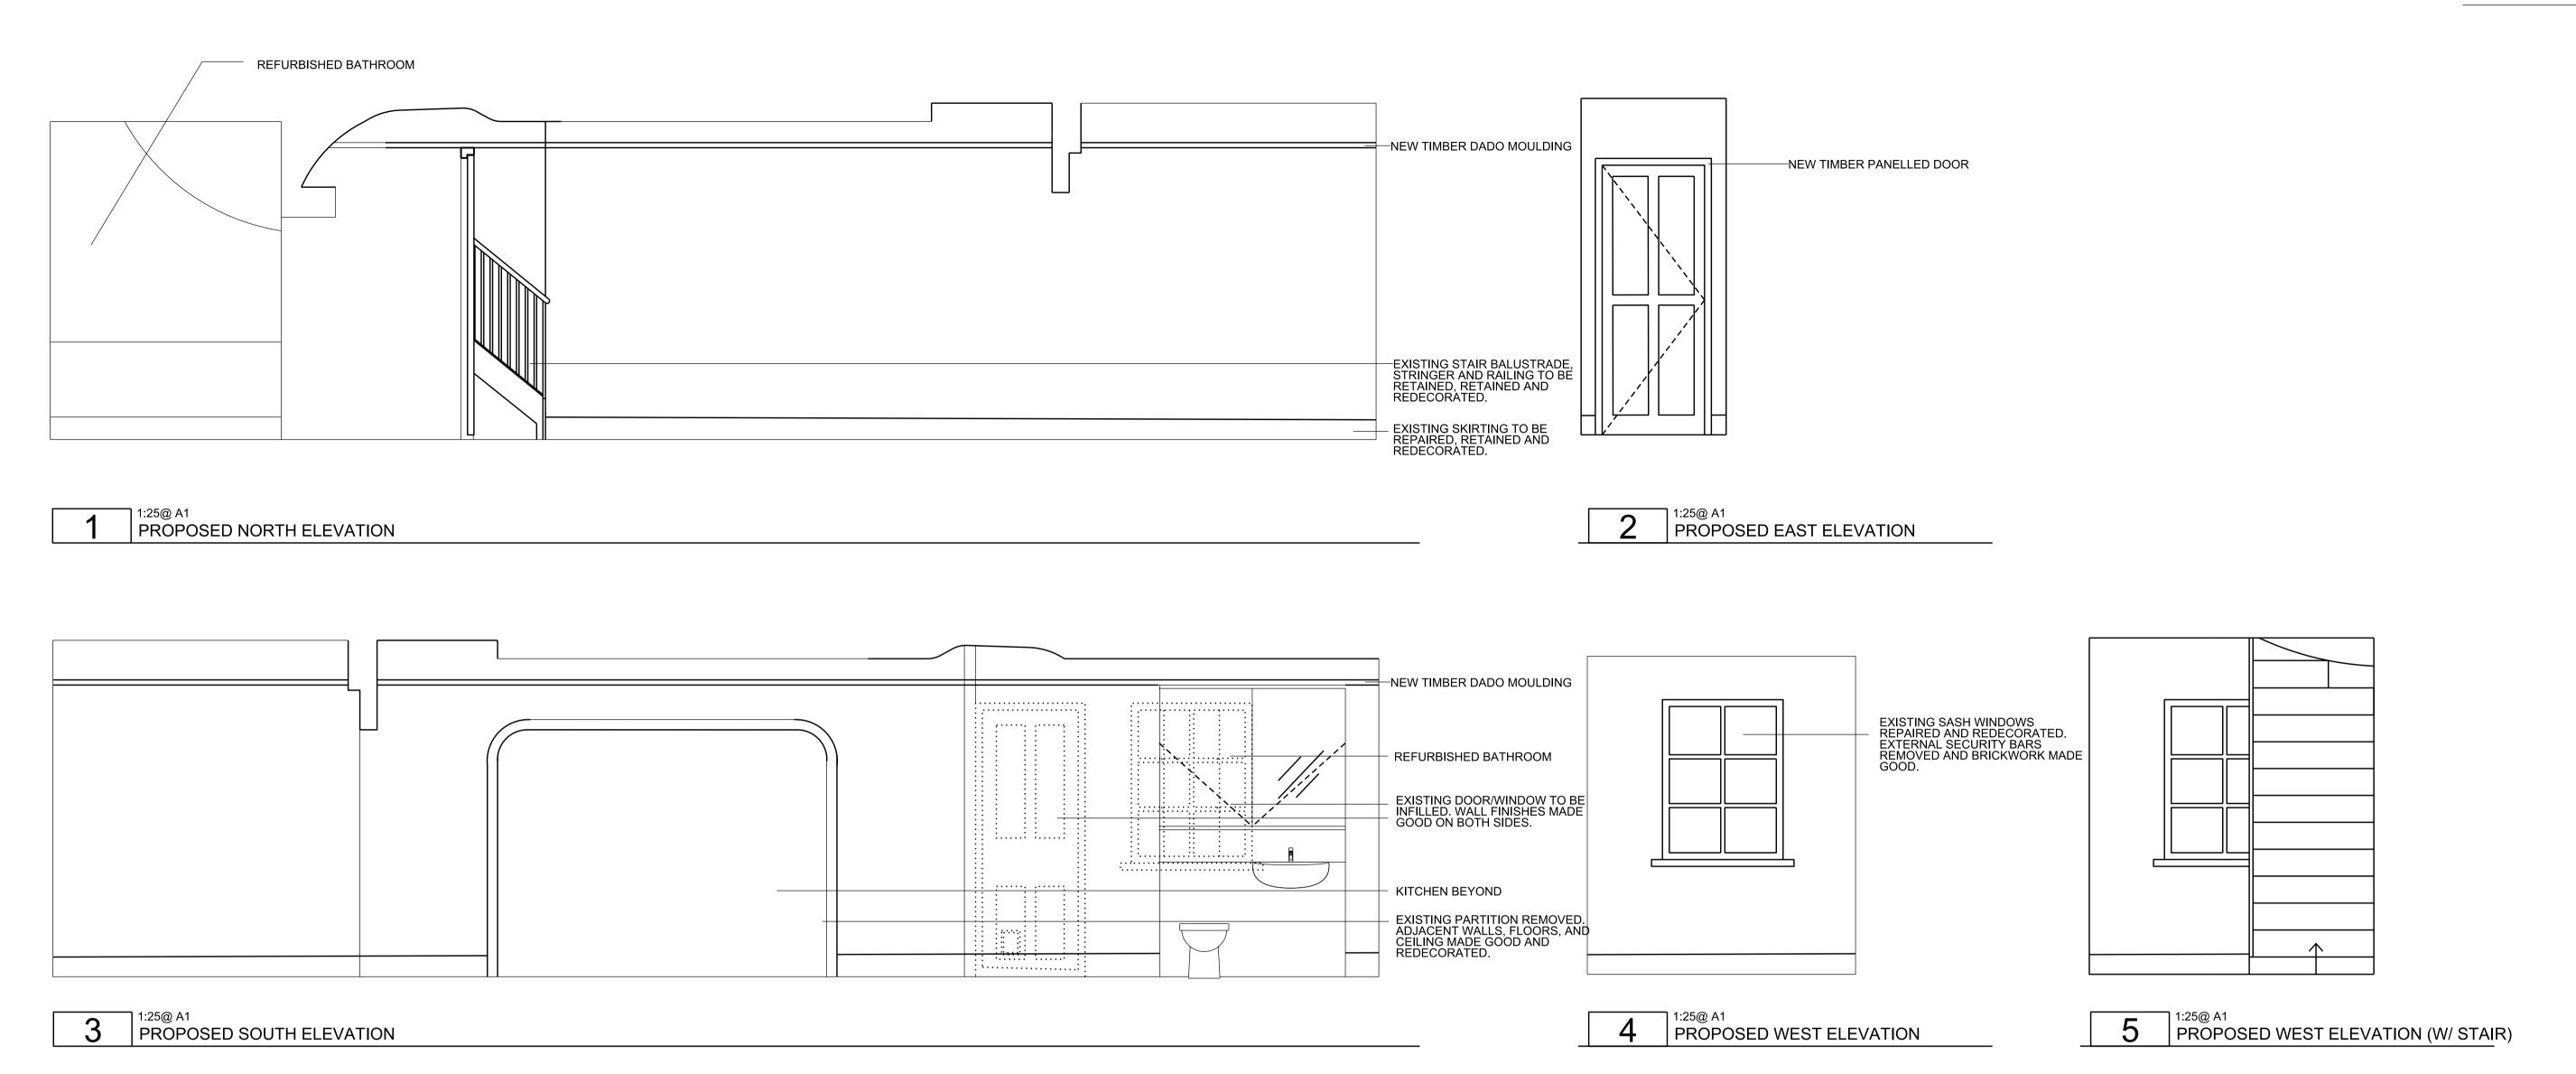

CHRIS DYSON ARCHITECTS T: 020 7247 1816 F: 020 7377 6082

2 1:25@ A1 PROPOSED EAST ELEVATION

EXISTING CORNICE REPAIRED, RETAINED AND REDECORATED

NEW TIMBER DADO MOULDING.

EXISTING TIMBER PANELLED DOOR RETAINED, REPAIRED AND REDECORATED.

1:25@ A1 PROPOSED NORTH ELEVATION

1:25@ A1 PROPOSED SOUTH ELEVATION

1:25@ A1
PROPOSED EAST ELEVATION

1:25@ A1 PROPOSED WEST ELEVATION

THIS DRAWING IS PROTECTED BY COPYRIGHT AND MUST NOT BE COPIED OR REPRODUCED WITHOUT THE WRITTEN CONSENT OF CHRIS DYSON ARCHITECTS LIMITED. NO DIMENSIONS ARE TO BE SCALED FROM THIS DRAWING. ALL DIMENSIONS AND SIZES TO BE CHECKED ON SITE. NORTH POINTS SHOWN ARE INDICATIVE. © SITE SPECIFIC HAZARDS

NEW CORNICE AND SKIRTING TO CONTINUE AND MATCH EXISTING MOULDING.

EXISTING WINDOWS REPAIRED AND REDECORATED. NEW SECONDARY GLAZING INSTALLED.

CHRIS DYSON ARCHITECTS T: 020 7247 1816 F: 020 7377 6082 1 FASHION STREET SPITALFIELDS LONDON E1 6LY