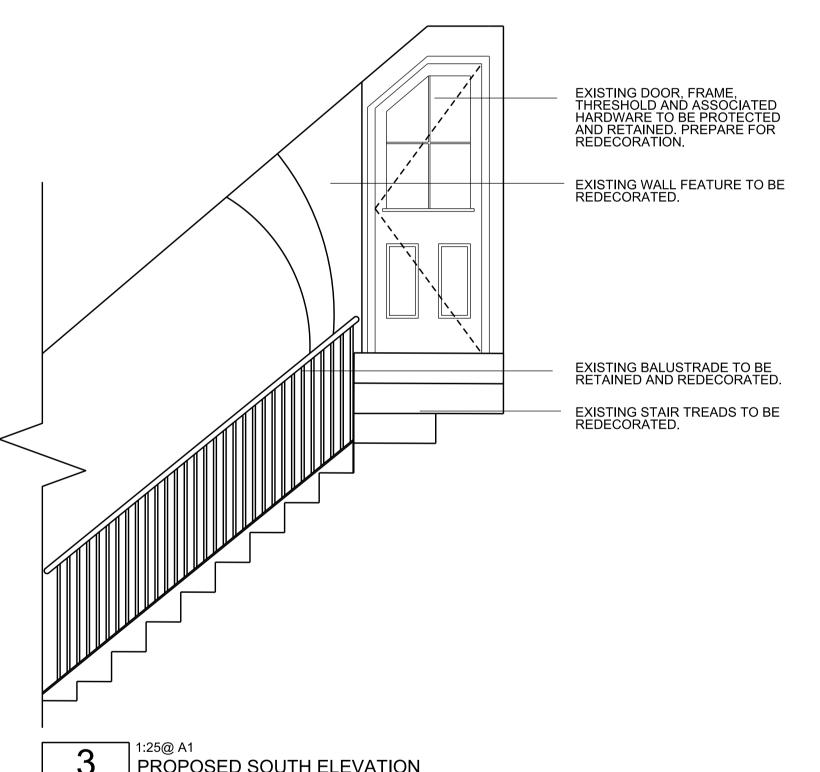

1:25@ A1 PROPOSED NORTH ELEVATION

1:25@ A1 PROPOSED SOUTH ELEVATION

1:25@ A1
PROPOSED EAST ELEVATION

1:25@ A1 PROPOSED WEST ELEVATION

THIS DRAWING IS PROTECTED BY COPYRIGHT AND MUST NOT BE COPIED OR REPRODUCED WITHOUT THE WRITTEN CONSENT OF CHRIS DYSON ARCHITECTS LIMITED. NO DIMENSIONS ARE TO BE SCALED FROM THIS DRAWING. ALL DIMENSIONS AND SIZES TO BE CHECKED ON SITE. NORTH POINTS SHOWN ARE INDICATIVE. © SITE SPECIFIC HAZARDS

W: www.chrisdyson.co.uk

KEY 1:100 @ A1 PLAN

KEY 1:100 @ A1 PLAN

4 PROPOSED WEST ELEVATION

02 FEB 23 REVISED PLANNING DRAWING JC 91 AUG '22 PLANNING APPLICATION ISSUE SC REV DATE NOTES INIT.

91A BELSIZE LANE
DRAWING TITLE

PROPOSED INTERNAL ELEVATION, STAIR, LG-06

DATE DRAWN CHECK SCALE @ A1 1:25
AUGUST 2022 SC JC SCALE @ A3 1:50

PROJECT UNIT /BLOCK CODE TYPE & REVISION NUMBER LETTER

DRAWING NO.

0484\_A 1311 02

CHRIS DYSON ARCHITECTS