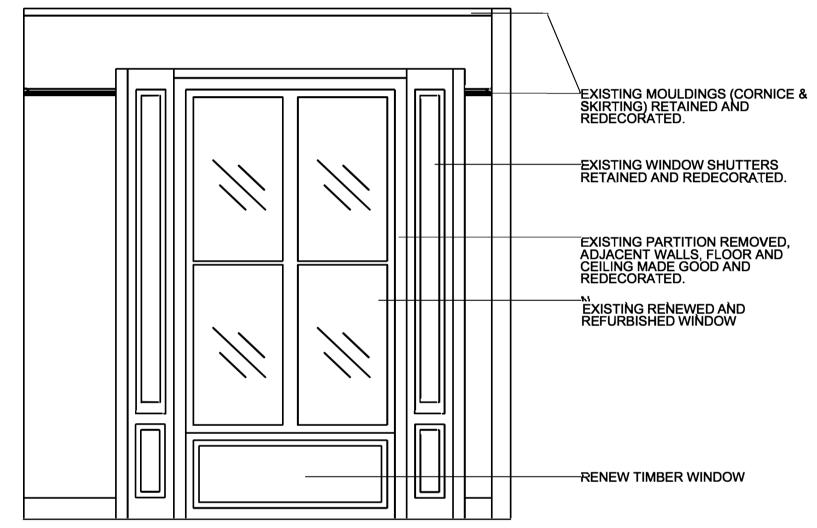

CHRIS DYSON ARCHITECTS T: 020 7247 1816 F: 020 7377 6082

2 1:25@ A1 PROPOSED EAST ELEVATION

EXISTING CORNICE REPAIRED, RETAINED AND REDECORATED

NEW TIMBER DADO MOULDING.

EXISTING TIMBER PANELLED DOOR RETAINED, REPAIRED AND REDECORATED.