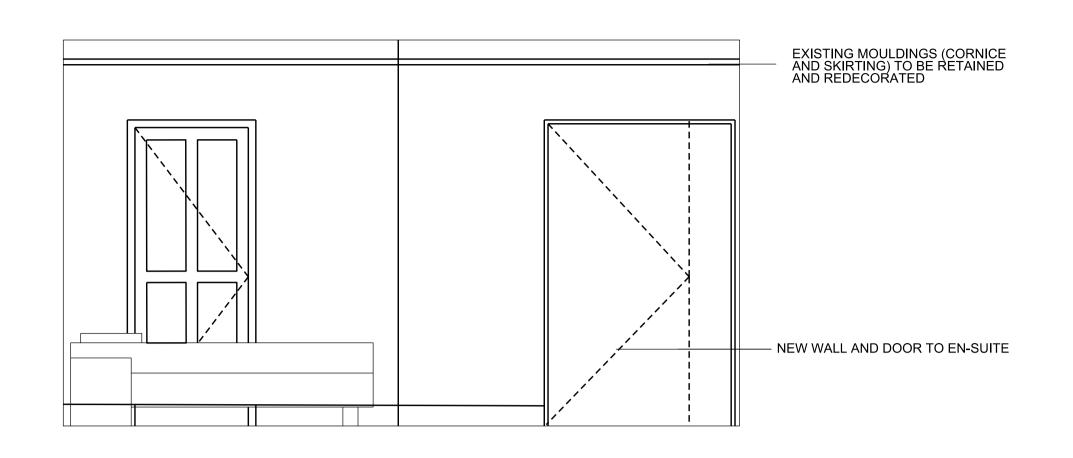

CHRIS DYSON ARCHITECTS T: 020 7247 1816 F: 020 7377 6082

2 1:25@ A1 PROPOSED EAST ELEVATION

EXISTING CORNICE REPAIRED, RETAINED AND REDECORATED

NEW TIMBER DADO MOULDING.

EXISTING TIMBER PANELLED DOOR RETAINED, REPAIRED AND REDECORATED.

1:25@ A1
PROPOSED ROOM PLAN

1:25@ A1
PROPOSED ROOM PLAN

2 3
SCALE IN METRES @ 1:25

02 FEB '23 REVISED PLANNING DRAWING
01 AUG '22 PLANNING APPLICATION ISSUE

REV DATE NOTES

PROJECT

91A BELSIZE LANE

DRAWING TITLE