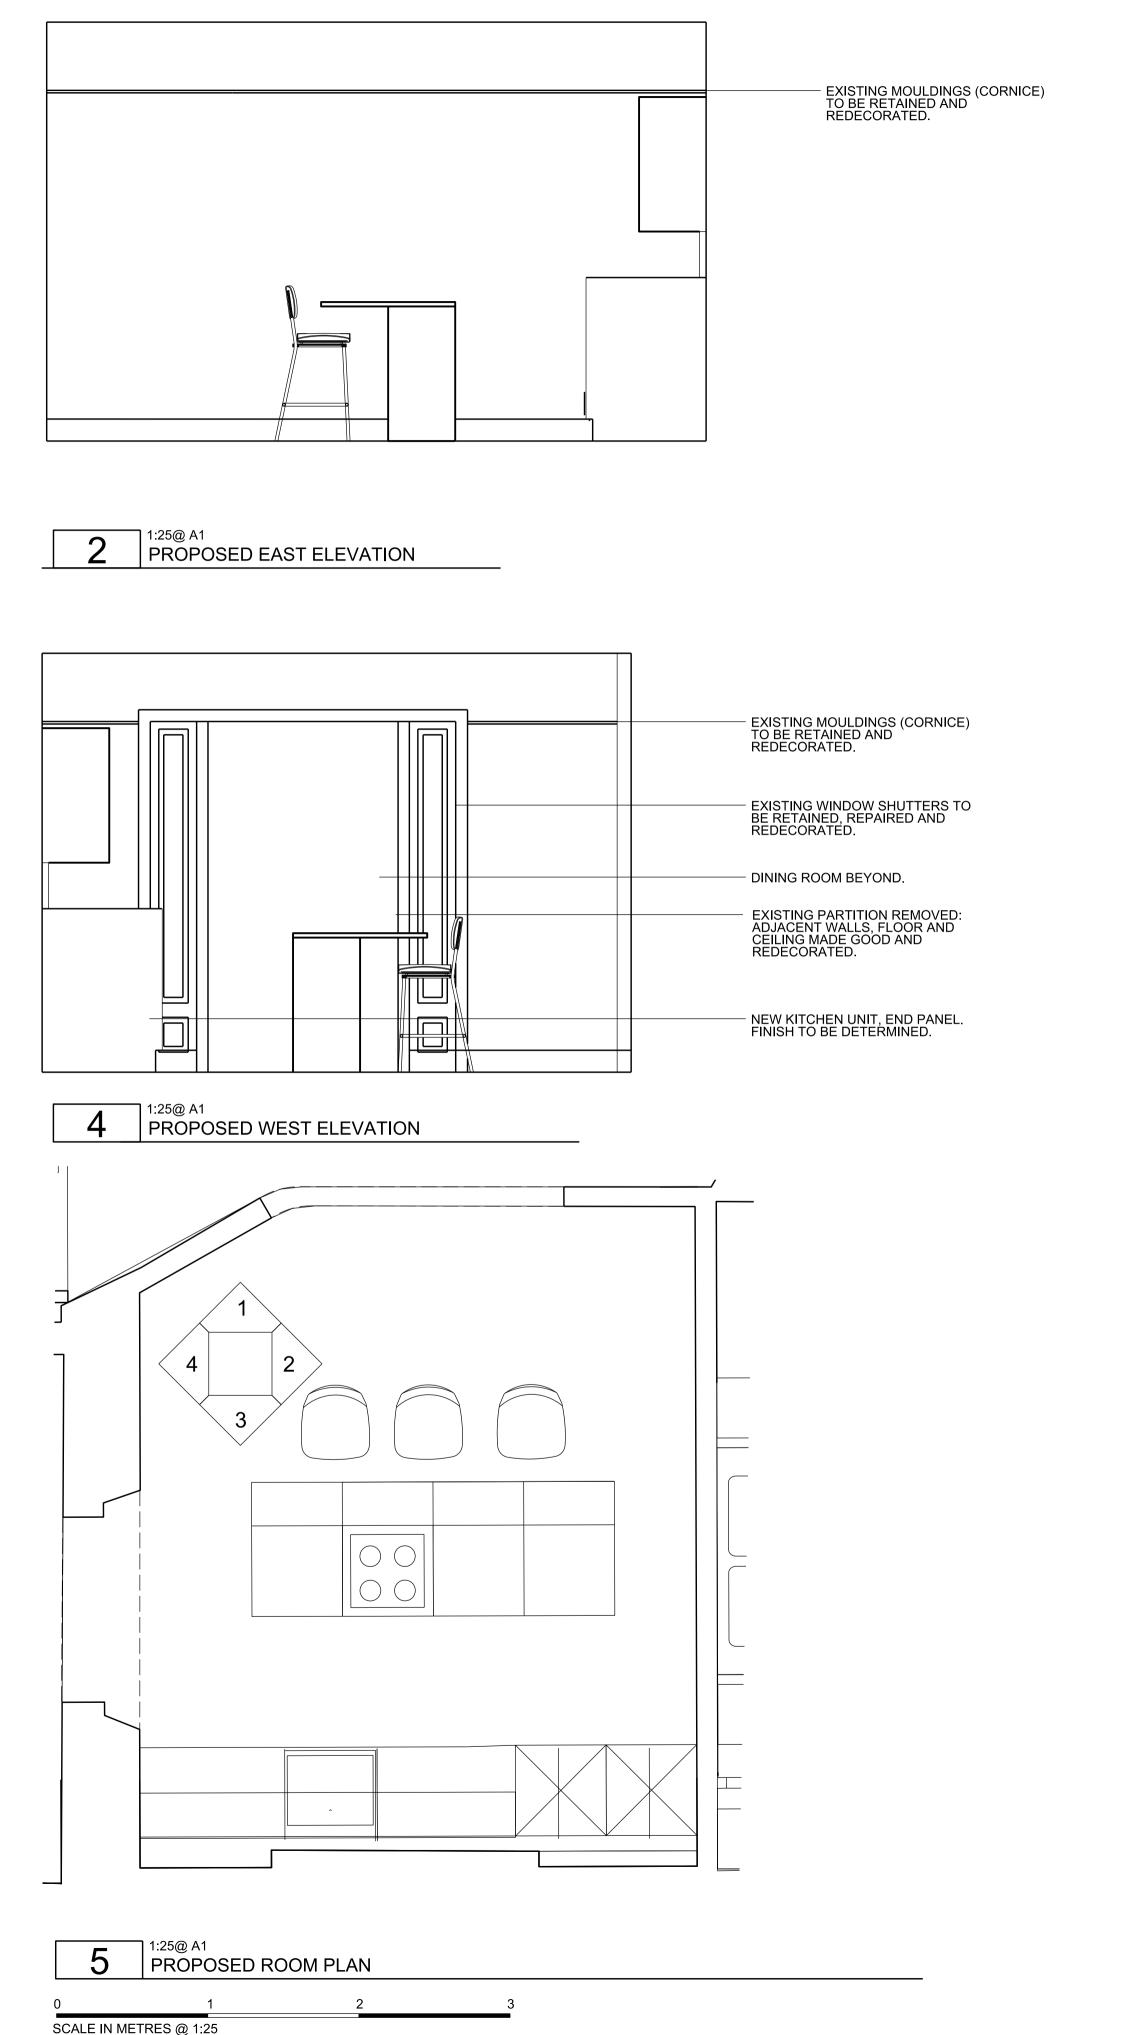

KEY 1:100 @ A1 PLAN

- CLIENT SUPPLIED DINING TABLE AND CHAIRS

- CLIENT SUPPLIED DINING TABLE AND CHAIRS

CLIENT SUPPLIED CREDENZA

1:25@ A1 PROPOSED EAST ELEVATION

SCALE IN METRES @ 1:25

CHRIS DYSON ARCHITECTS

02 FEB 23 REVISED PLANNING DRAWING 01 AUG 22 PLANNING ISSUE

PROPOSED INTERNAL ELEVATIONS, DINING ROOM, LG-03

REV DATE NOTES

DRAWING TITLE

91A BELSIZE LANE

STATUS PLANNING

0484 A

T: 020 7247 1816 F: 020 7377 6082 W: www.chrisdyson.co.uk 1 FASHION STREET S P I T A L F I E L D S LONDON E1 6LY

1:25@ A1
PROPOSED ROOM PLAN

1:25@ A1
PROPOSED ROOM PLAN

2 3
SCALE IN METRES @ 1:25

02 FEB '23 REVISED PLANNING DRAWING
01 AUG '22 PLANNING APPLICATION ISSUE

REV DATE NOTES

PROJECT

91A BELSIZE LANE

DRAWING TITLE