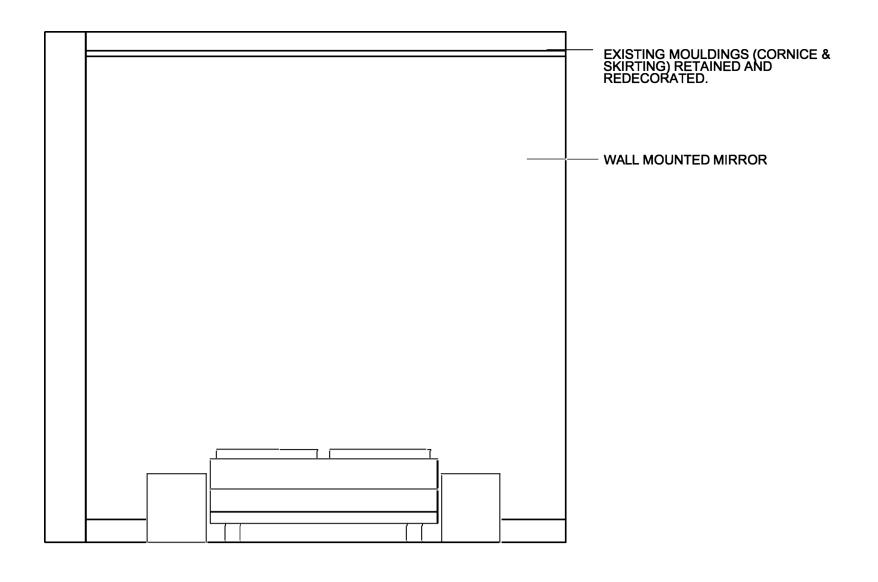

DRAWING TITLE PROPOSED INTERNAL ELEVATION, BEDROOM ROOM, G-03

STATUS PLANNING

0484\_A\_

CHRIS DYSON ARCHITECTS

1 FASHION STREET SPITALFIELDS LONDON E1 6LY T: Q20 7247 1816 F: Q20 7377 6082 W: www.chrisdyson.co.uk