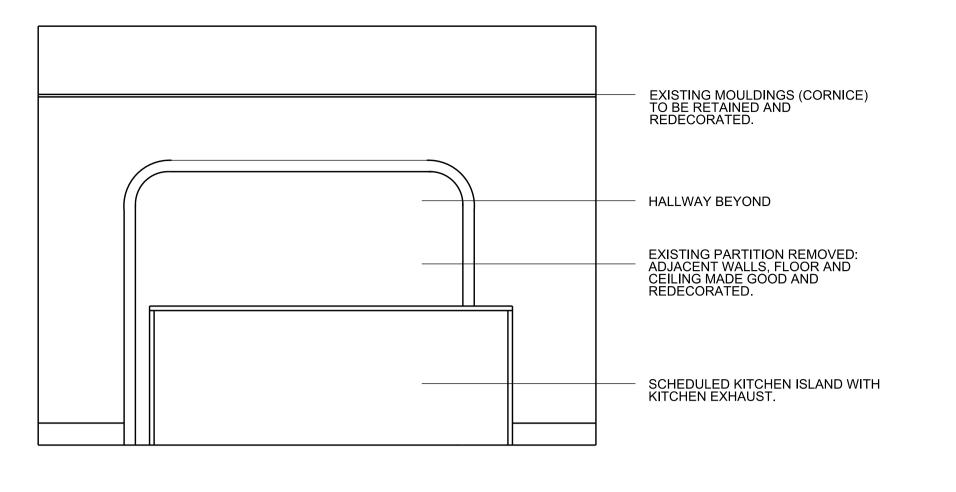

KEY 1:100 @ A1 PLAN

- CLIENT SUPPLIED DINING TABLE AND CHAIRS

- CLIENT SUPPLIED DINING TABLE AND CHAIRS

CLIENT SUPPLIED CREDENZA

1:25@ A1 PROPOSED EAST ELEVATION

SCALE IN METRES @ 1:25

CHRIS DYSON ARCHITECTS

02 FEB 23 REVISED PLANNING DRAWING 01 AUG 22 PLANNING ISSUE

PROPOSED INTERNAL ELEVATIONS, DINING ROOM, LG-03

REV DATE NOTES

DRAWING TITLE

91A BELSIZE LANE

STATUS PLANNING

0484 A

T: 020 7247 1816 F: 020 7377 6082 W: www.chrisdyson.co.uk 1 FASHION STREET S P I T A L F I E L D S LONDON E1 6LY