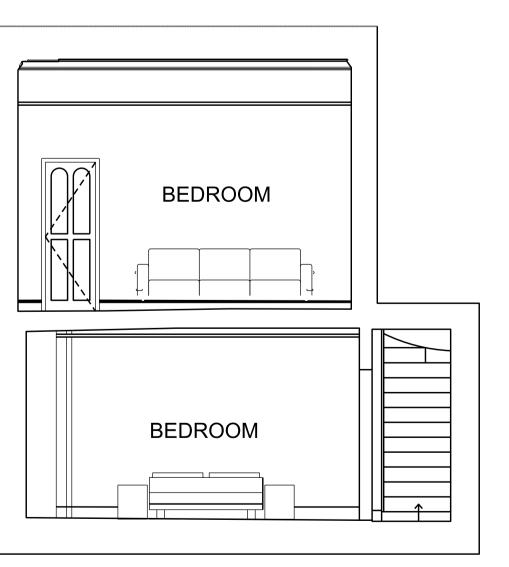

DRAWING TITLE PROPOSED INTERNAL ELEVATION, BEDROOM ROOM, G-03

STATUS PLANNING

0484\_A\_

CHRIS DYSON ARCHITECTS

1 FASHION STREET SPITALFIELDS LONDON E1 6LY T: Q20 7247 1816 F: Q20 7377 6082 W: www.chrisdyson.co.uk