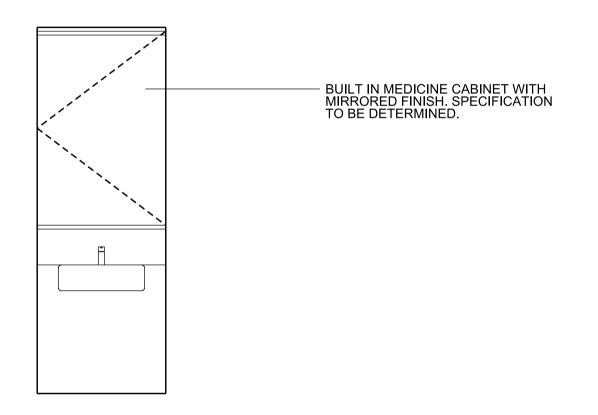

PROPOSED INTERNAL ELEVATION, CORRIDOR, G-01

STATUS PLANNING

DATE | DRAWN | CHECK | SCALE @ A1 1:25 | SCALE @ A3 1:50

DATE DRAWN CHECK SCALE @ A1 1:25 AUGUST 2022 SC JC SCALE @ A3 1:50

PROJECT VBLOCK CODE TYPE & REVISION NUMBER LETTER