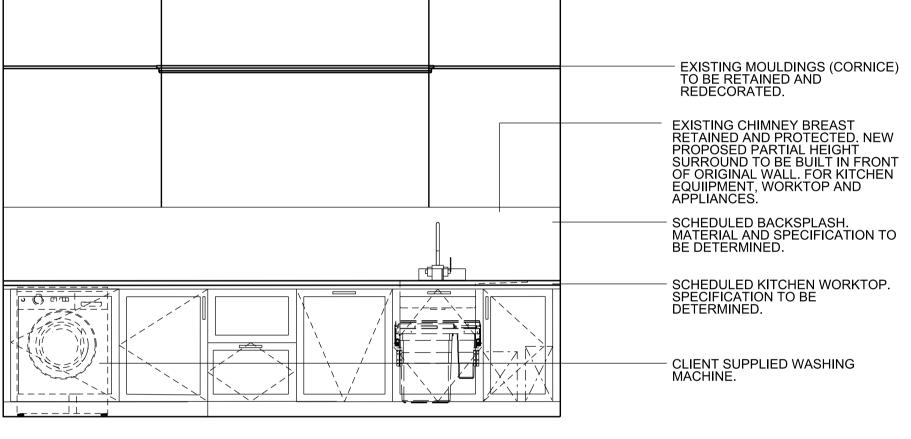

PROPOSED INTERNAL ELEVATION, KITCHEN, LG-04

REV DATE NOTES

DRAWING TITLE

91A BELSIZE LANE

STATUS PLANNING DATE DRAWN CHECK

AUGUST 2022 SC

DRAWING NO.

PROPOSED SOUTH ELEVATION

NEW CORNICE AND SKIRTING TO CONTINUE AND MATCH EXISTING MOULDING.

EXISTING WINDOWS REPAIRED AND REDECORATED. NEW SECONDARY GLAZING INSTALLED.

CHRIS DYSON ARCHITECTS T: 020 7247 1816 F: 020 7377 6082 1 FASHION STREET SPITALFIELDS LONDON E1 6LY