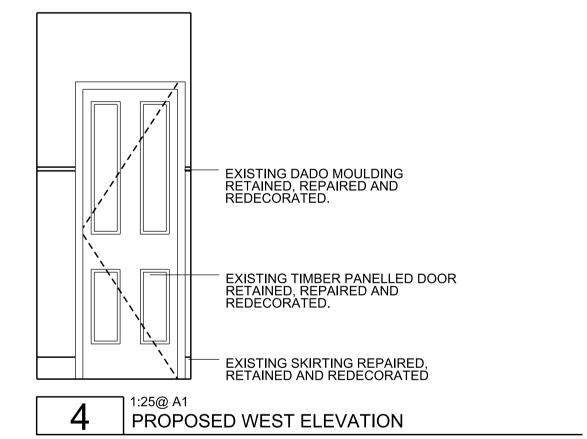

1:25@ A1 PROPOSED NORTH ELEVATION

1:25@ A1 PROPOSED SOUTH ELEVATION

1:25@ A1
PROPOSED EAST ELEVATION

1:25@ A1 PROPOSED WEST ELEVATION

THIS DRAWING IS PROTECTED BY COPYRIGHT AND MUST NOT BE COPIED OR REPRODUCED WITHOUT THE WRITTEN CONSENT OF CHRIS DYSON ARCHITECTS LIMITED. NO DIMENSIONS ARE TO BE SCALED FROM THIS DRAWING. ALL DIMENSIONS AND SIZES TO BE CHECKED ON SITE. NORTH POINTS SHOWN ARE INDICATIVE. © SITE SPECIFIC HAZARDS