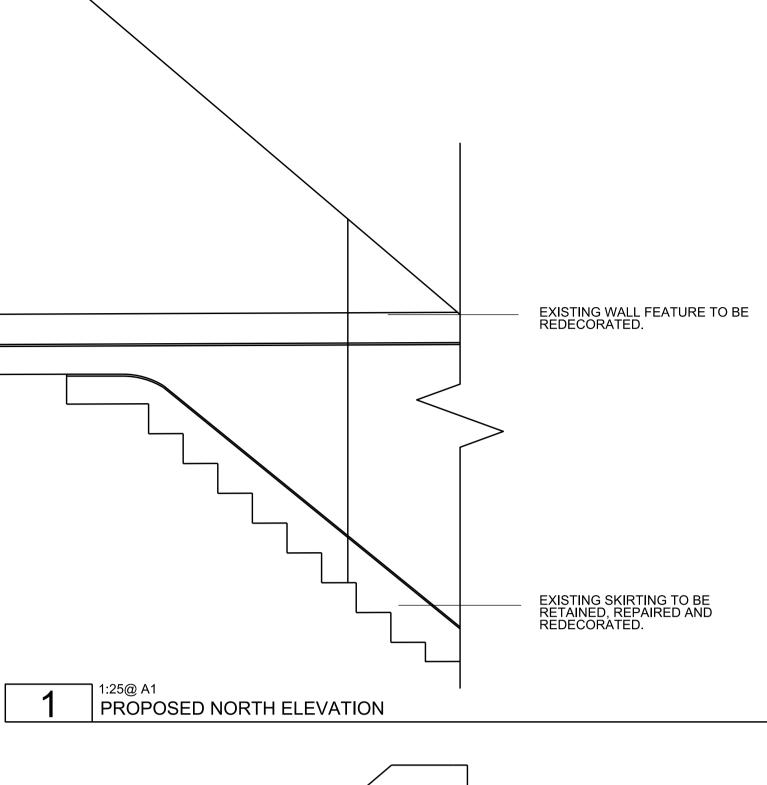

1:25@ A1 PROPOSED NORTH ELEVATION

1:25@ A1 PROPOSED SOUTH ELEVATION

1:25@ A1
PROPOSED EAST ELEVATION

1:25@ A1 PROPOSED WEST ELEVATION

THIS DRAWING IS PROTECTED BY COPYRIGHT AND MUST NOT BE COPIED OR REPRODUCED WITHOUT THE WRITTEN CONSENT OF CHRIS DYSON ARCHITECTS LIMITED. NO DIMENSIONS ARE TO BE SCALED FROM THIS DRAWING. ALL DIMENSIONS AND SIZES TO BE CHECKED ON SITE. NORTH POINTS SHOWN ARE INDICATIVE. © SITE SPECIFIC HAZARDS

W: www.chrisdyson.co.uk

KEY 1:100 @ A1 PLAN

KEY 1:100 @ A1 PLAN

4 PROPOSED WEST ELEVATION

02 FEB 23 REVISED PLANNING DRAWING JC 91 AUG '22 PLANNING APPLICATION ISSUE SC REV DATE NOTES INIT.

91A BELSIZE LANE
DRAWING TITLE

PROPOSED INTERNAL ELEVATION, STAIR, LG-06

DATE DRAWN CHECK SCALE @ A1 1:25
AUGUST 2022 SC JC SCALE @ A3 1:50

PROJECT UNIT /BLOCK CODE TYPE & REVISION NUMBER LETTER

DRAWING NO.

0484\_A 1311 02

CHRIS DYSON ARCHITECTS