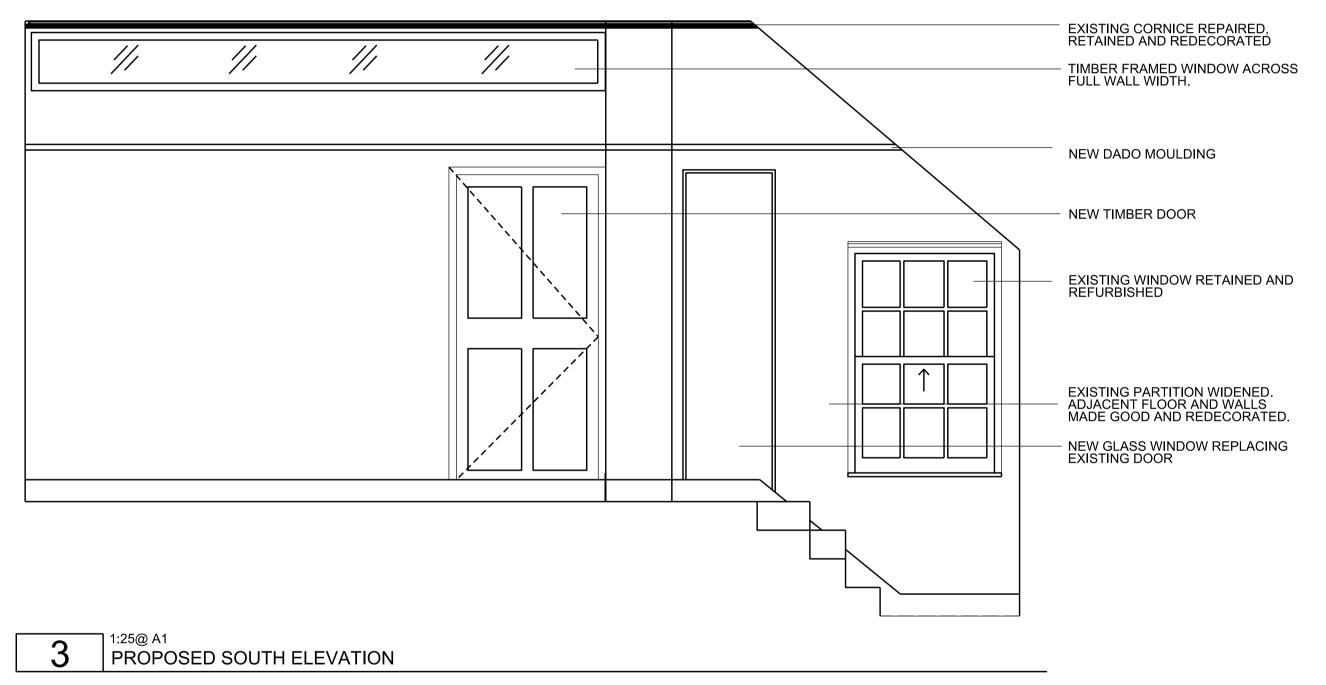

1:25@ A1 PROPOSED NORTH ELEVATION

1:25@ A1 PROPOSED SOUTH ELEVATION

1:25@ A1
PROPOSED EAST ELEVATION

1:25@ A1 PROPOSED WEST ELEVATION

THIS DRAWING IS PROTECTED BY COPYRIGHT AND MUST NOT BE COPIED OR REPRODUCED WITHOUT THE WRITTEN CONSENT OF CHRIS DYSON ARCHITECTS LIMITED. NO DIMENSIONS ARE TO BE SCALED FROM THIS DRAWING. ALL DIMENSIONS AND SIZES TO BE CHECKED ON SITE. NORTH POINTS SHOWN ARE INDICATIVE. © SITE SPECIFIC HAZARDS

NEW CORNICE AND SKIRTING TO CONTINUE AND MATCH EXISTING MOULDING.

EXISTING WINDOWS REPAIRED AND REDECORATED. NEW SECONDARY GLAZING INSTALLED.

CHRIS DYSON ARCHITECTS T: 020 7247 1816 F: 020 7377 6082 1 FASHION STREET SPITALFIELDS LONDON E1 6LY