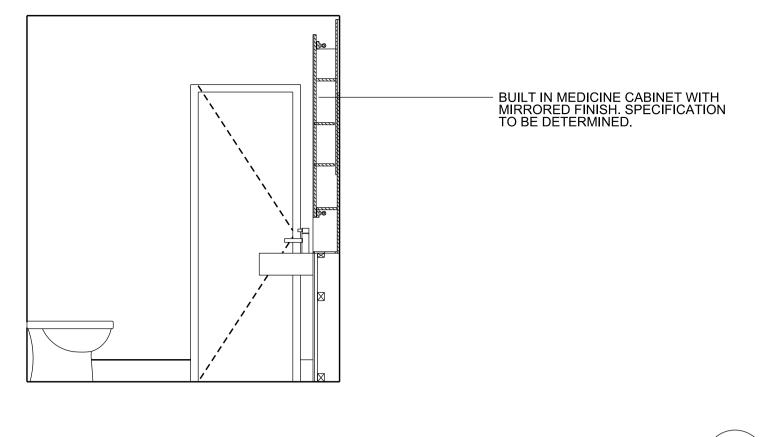

PROPOSED INTERNAL ELEVATION, CORRIDOR, G-01

STATUS PLANNING

DATE | DRAWN | CHECK | SCALE @ A1 1:25 | SCALE @ A3 1:50

DATE DRAWN CHECK SCALE @ A1 1:25 AUGUST 2022 SC JC SCALE @ A3 1:50

PROJECT VBLOCK CODE TYPE & REVISION NUMBER LETTER