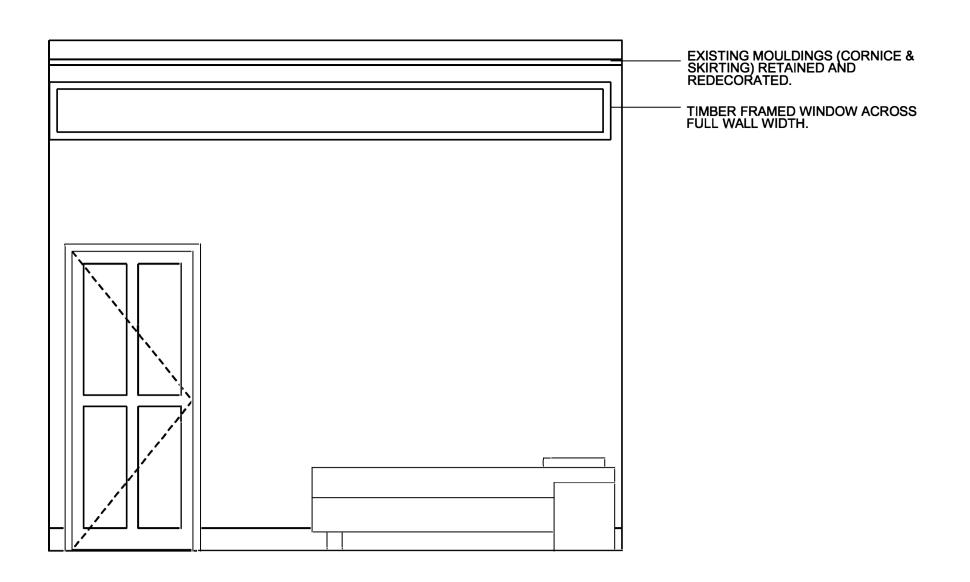

NEW CORNICE AND SKIRTING TO CONTINUE AND MATCH EXISTING MOULDING.

EXISTING WINDOWS REPAIRED AND REDECORATED. NEW SECONDARY GLAZING INSTALLED.

CHRIS DYSON ARCHITECTS T: 020 7247 1816 F: 020 7377 6082 1 FASHION STREET SPITALFIELDS LONDON E1 6LY