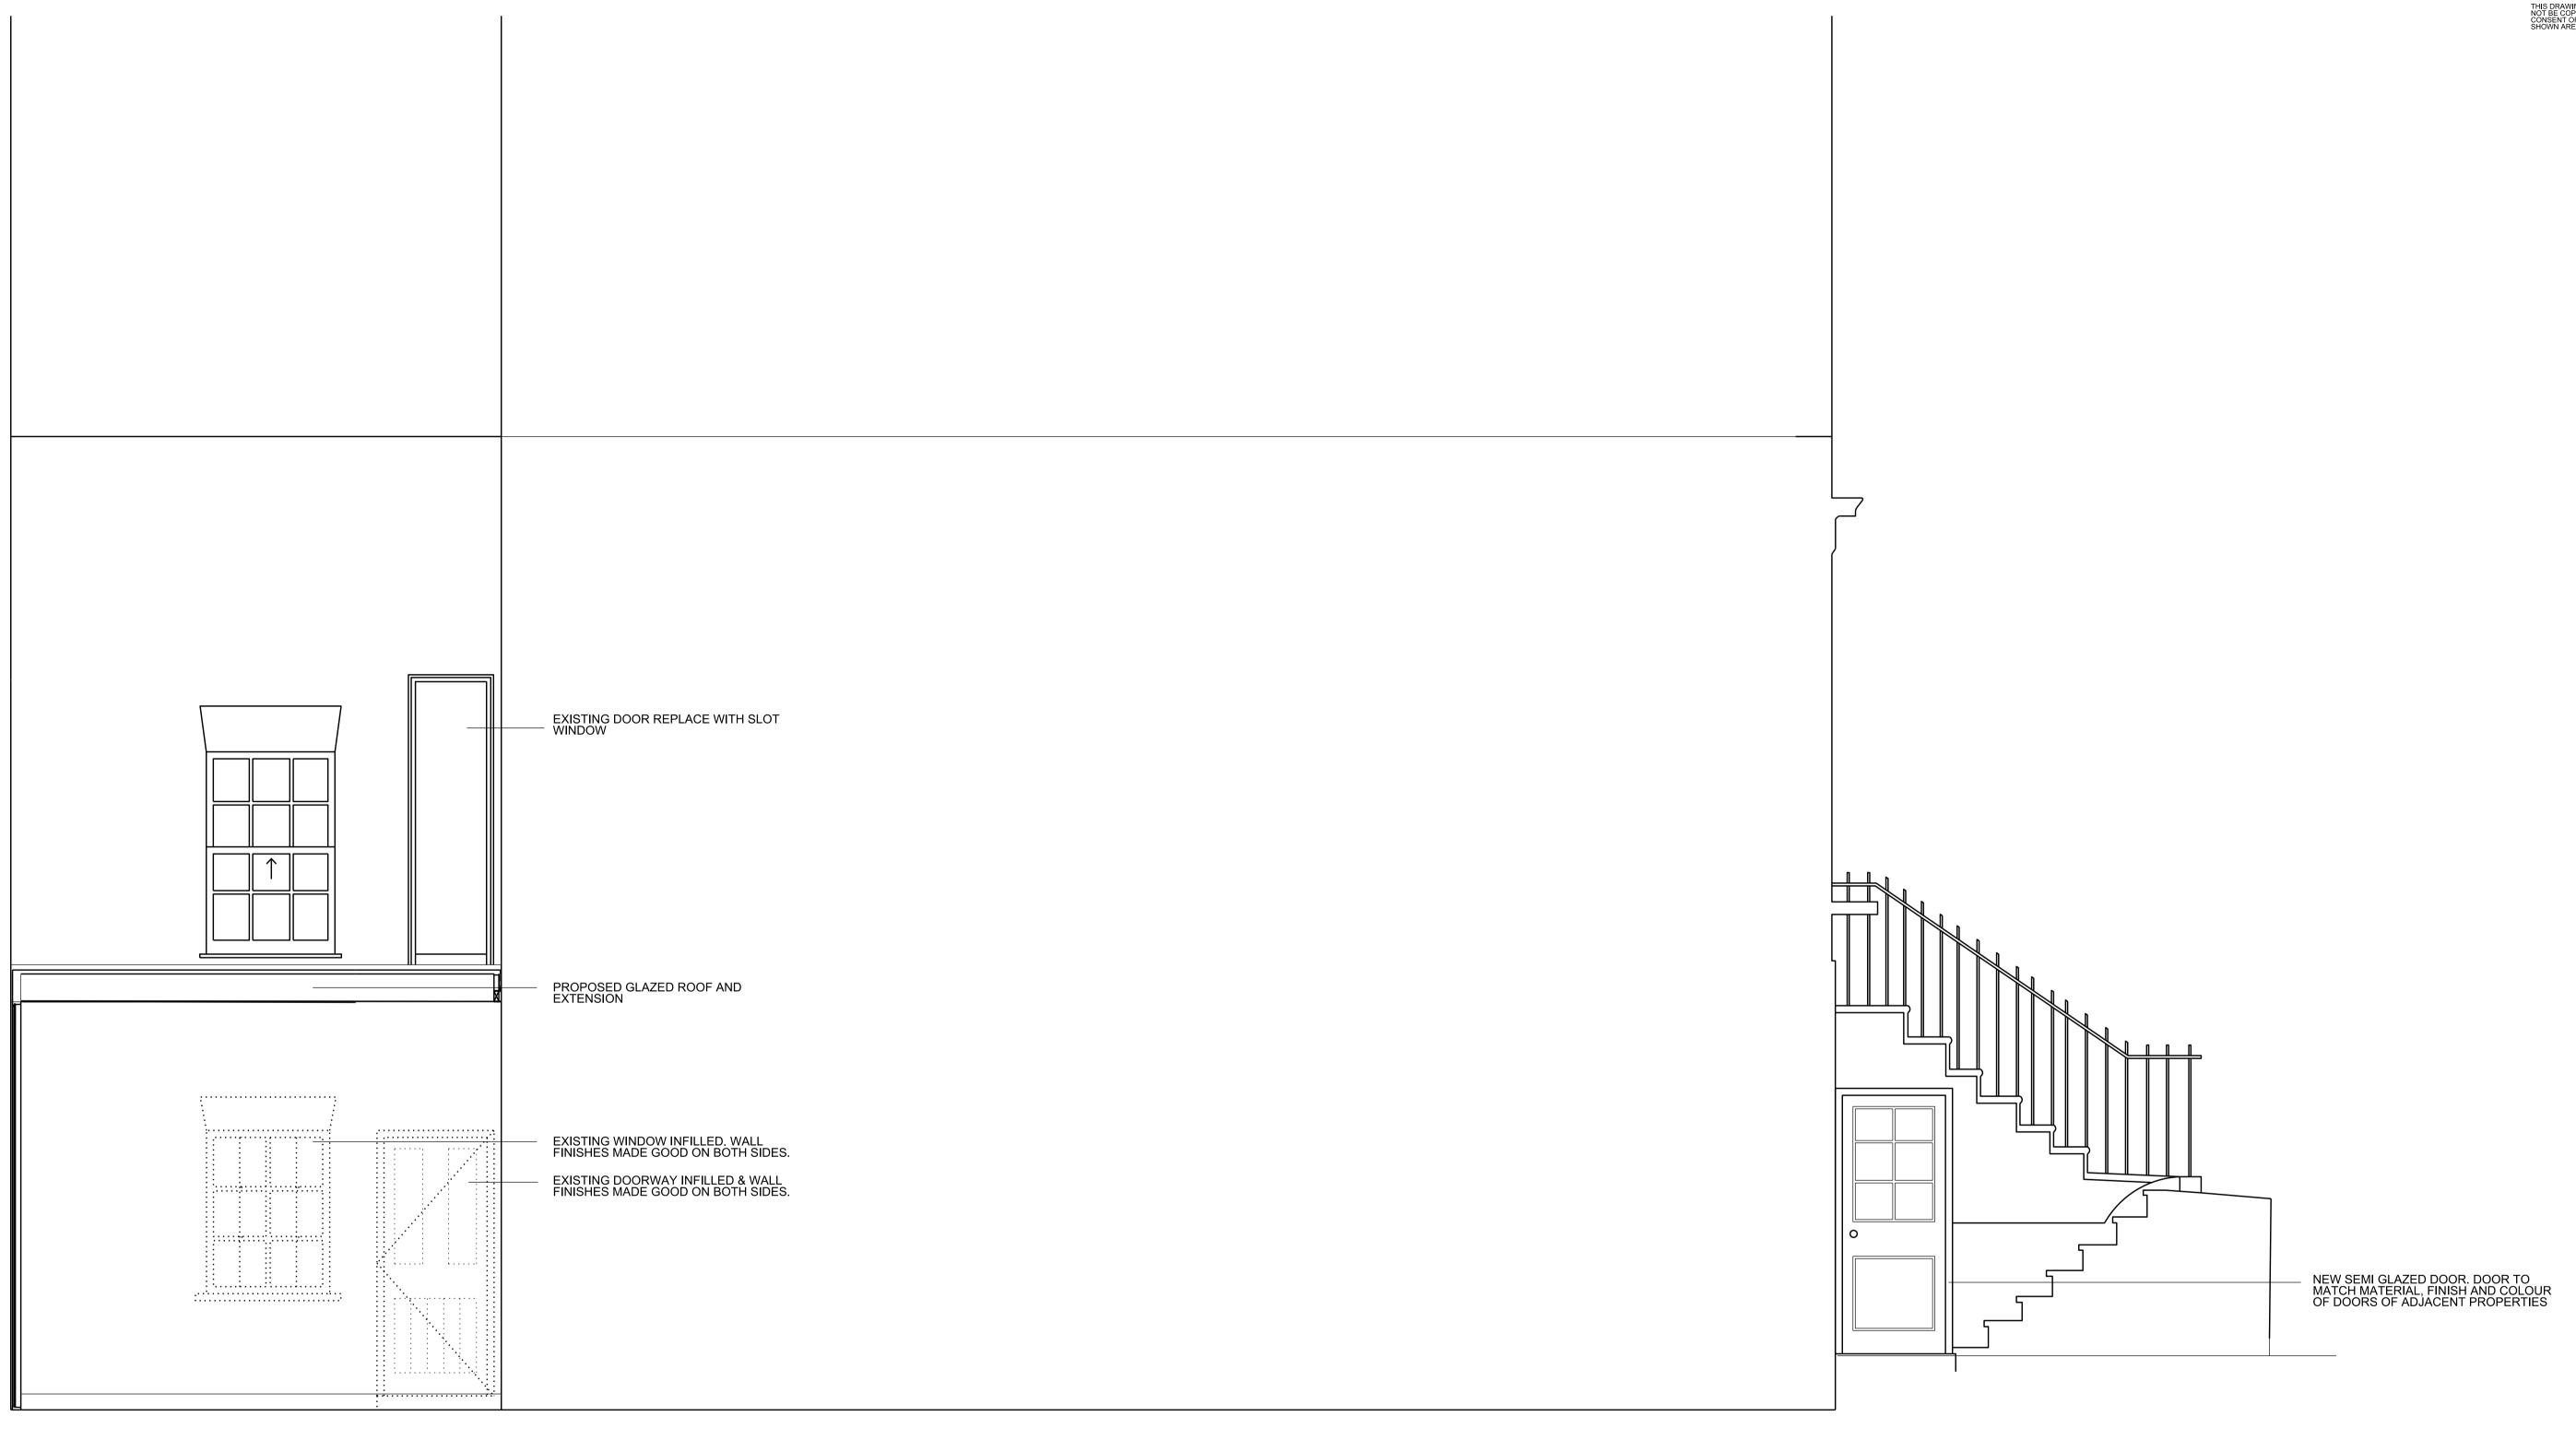

CHRIS DYSON ARCHITECTS T: 020 7247 1816 F: 020 7377 6082

2 1:25@ A1 PROPOSED EAST ELEVATION

EXISTING CORNICE REPAIRED, RETAINED AND REDECORATED

NEW TIMBER DADO MOULDING.

EXISTING TIMBER PANELLED DOOR RETAINED, REPAIRED AND REDECORATED.

NEW CORNICE AND SKIRTING TO CONTINUE AND MATCH EXISTING MOULDING.

EXISTING WINDOWS REPAIRED AND REDECORATED. NEW SECONDARY GLAZING INSTALLED.

CHRIS DYSON ARCHITECTS T: 020 7247 1816 F: 020 7377 6082 1 FASHION STREET SPITALFIELDS LONDON E1 6LY

1 1:25 PROPOSED SIDE ELEVATION

 01
 03.02.23
 FOR PLANNING
 JC

 00
 17.01.22
 FOR PLANNING
 JC

 REV DATE NOTES
 INIT.

 PROJECT

 91A BELSIZE LANE

PROPOSED SIDE ELEVATION

DATE DRAWN CHECK SCALE @ A1 AUG 2022 SC JC 1:25