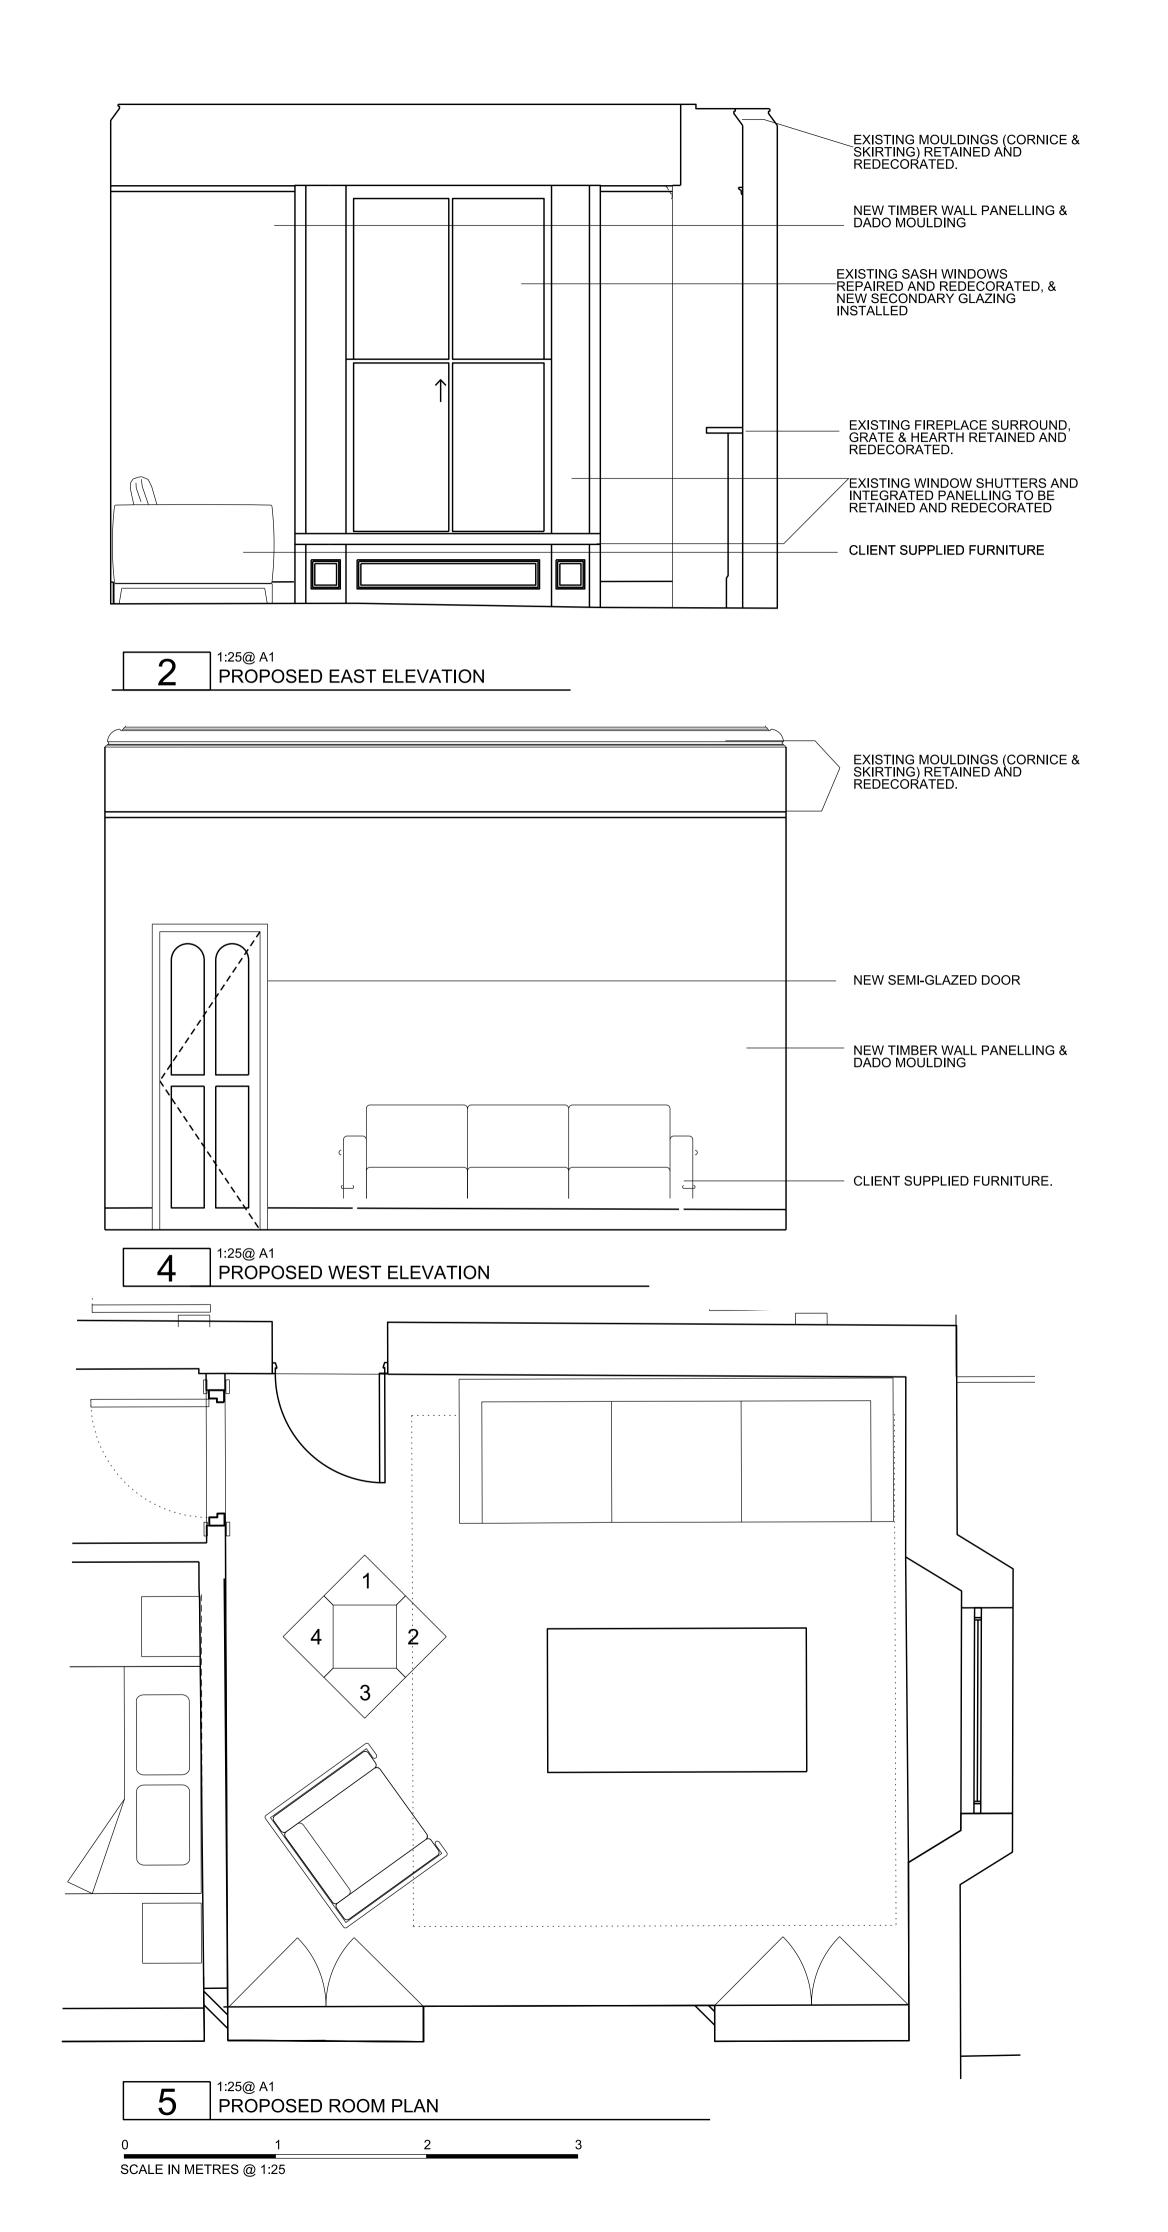

CHRIS DYSON ARCHITECTS T: 020 7247 1816 F: 020 7377 6082

2 1:25@ A1 PROPOSED EAST ELEVATION

EXISTING CORNICE REPAIRED, RETAINED AND REDECORATED

NEW TIMBER DADO MOULDING.

EXISTING TIMBER PANELLED DOOR RETAINED, REPAIRED AND REDECORATED.

1:25@ A1
PROPOSED ROOM PLAN

1:25@ A1
PROPOSED ROOM PLAN

2 3
SCALE IN METRES @ 1:25

02 FEB '23 REVISED PLANNING DRAWING
01 AUG '22 PLANNING APPLICATION ISSUE

REV DATE NOTES

PROJECT

91A BELSIZE LANE

DRAWING TITLE

1:25@ A1 PROPOSED NORTH ELEVATION

1:25@ A1 PROPOSED SOUTH ELEVATION

1:25@ A1
PROPOSED EAST ELEVATION

1:25@ A1 PROPOSED WEST ELEVATION

THIS DRAWING IS PROTECTED BY COPYRIGHT AND MUST NOT BE COPIED OR REPRODUCED WITHOUT THE WRITTEN CONSENT OF CHRIS DYSON ARCHITECTS LIMITED. NO DIMENSIONS ARE TO BE SCALED FROM THIS DRAWING. ALL DIMENSIONS AND SIZES TO BE CHECKED ON SITE. NORTH POINTS SHOWN ARE INDICATIVE. © SITE SPECIFIC HAZARDS

NEW CORNICE AND SKIRTING TO CONTINUE AND MATCH EXISTING MOULDING.

EXISTING WINDOWS REPAIRED AND REDECORATED. NEW SECONDARY GLAZING INSTALLED.

CHRIS DYSON ARCHITECTS T: 020 7247 1816 F: 020 7377 6082 1 FASHION STREET SPITALFIELDS LONDON E1 6LY