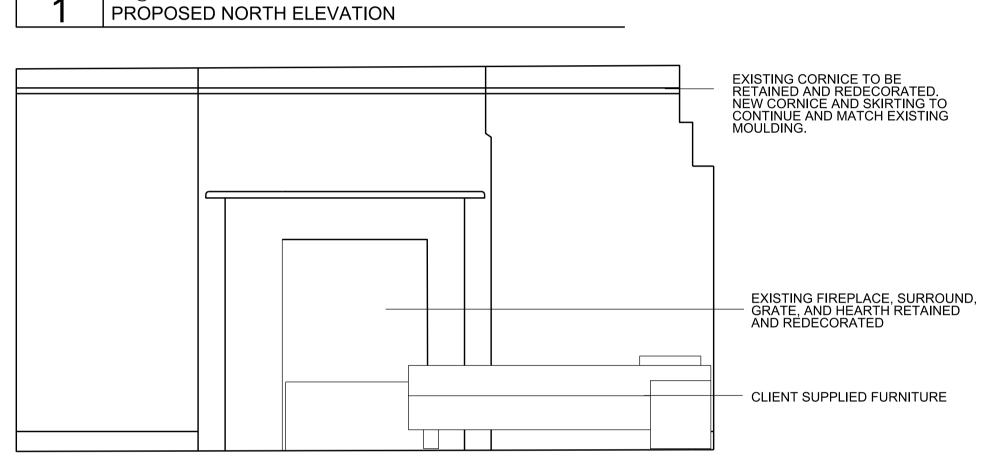

1:25@ A1 PROPOSED NORTH ELEVATION

1:25@ A1 PROPOSED SOUTH ELEVATION

1:25@ A1
PROPOSED EAST ELEVATION

1:25@ A1 PROPOSED WEST ELEVATION

THIS DRAWING IS PROTECTED BY COPYRIGHT AND MUST NOT BE COPIED OR REPRODUCED WITHOUT THE WRITTEN CONSENT OF CHRIS DYSON ARCHITECTS LIMITED. NO DIMENSIONS ARE TO BE SCALED FROM THIS DRAWING. ALL DIMENSIONS AND SIZES TO BE CHECKED ON SITE. NORTH POINTS SHOWN ARE INDICATIVE. © SITE SPECIFIC HAZARDS