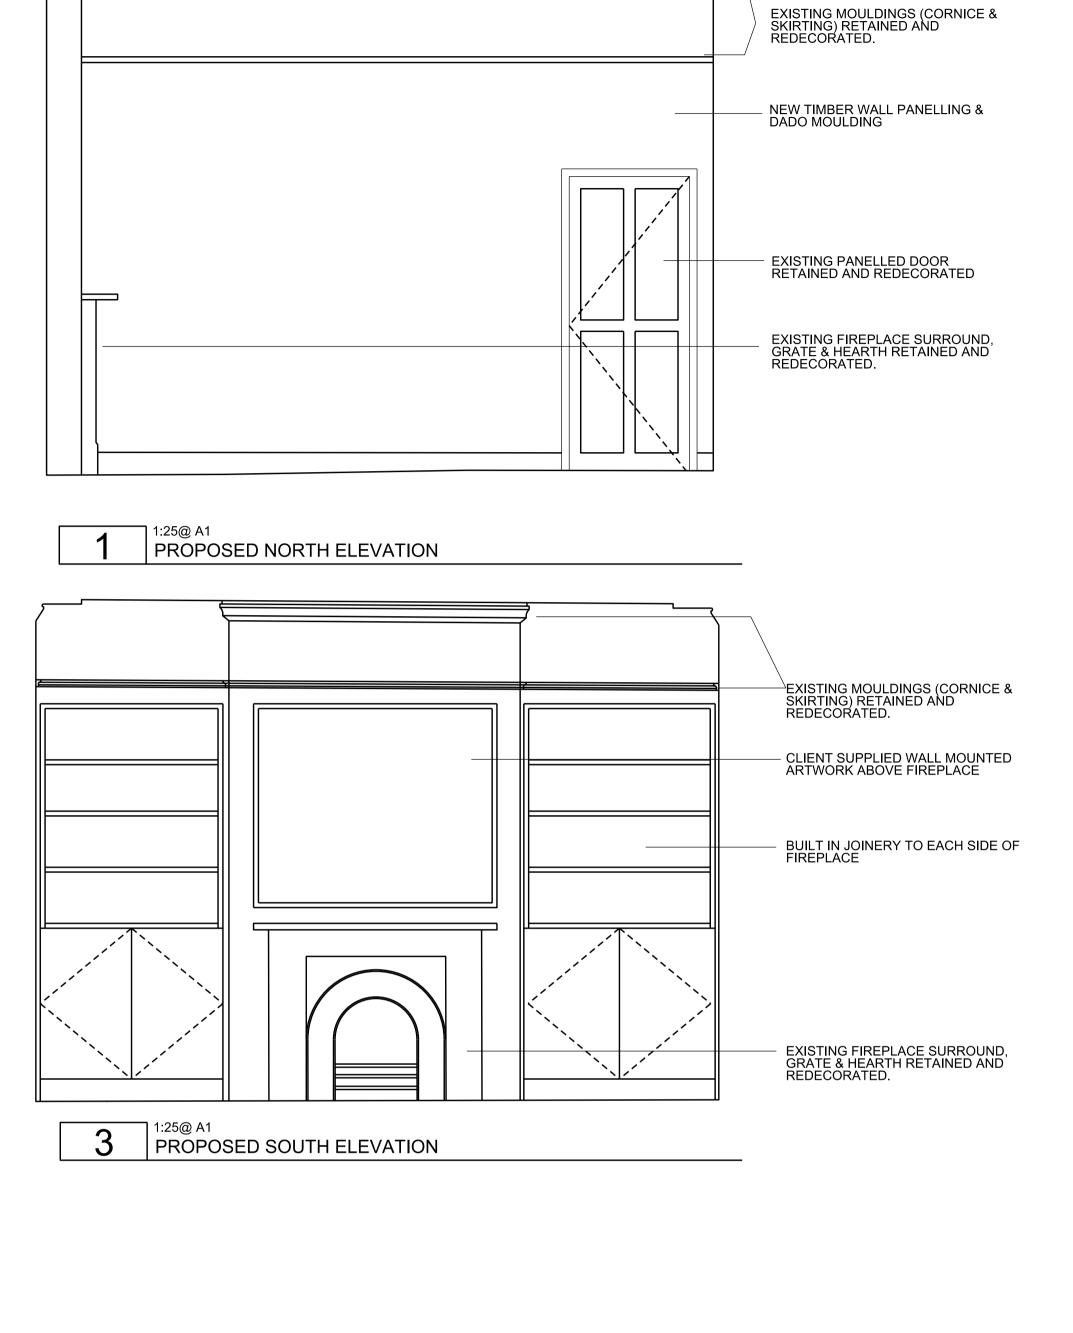

1:25@ A1 PROPOSED NORTH ELEVATION

1:25@ A1 PROPOSED SOUTH ELEVATION

1:25@ A1
PROPOSED EAST ELEVATION

1:25@ A1 PROPOSED WEST ELEVATION

THIS DRAWING IS PROTECTED BY COPYRIGHT AND MUST NOT BE COPIED OR REPRODUCED WITHOUT THE WRITTEN CONSENT OF CHRIS DYSON ARCHITECTS LIMITED. NO DIMENSIONS ARE TO BE SCALED FROM THIS DRAWING. ALL DIMENSIONS AND SIZES TO BE CHECKED ON SITE. NORTH POINTS SHOWN ARE INDICATIVE. © SITE SPECIFIC HAZARDS

NEW CORNICE AND SKIRTING TO CONTINUE AND MATCH EXISTING MOULDING.

EXISTING WINDOWS REPAIRED AND REDECORATED. NEW SECONDARY GLAZING INSTALLED.

CHRIS DYSON ARCHITECTS T: 020 7247 1816 F: 020 7377 6082 1 FASHION STREET SPITALFIELDS LONDON E1 6LY