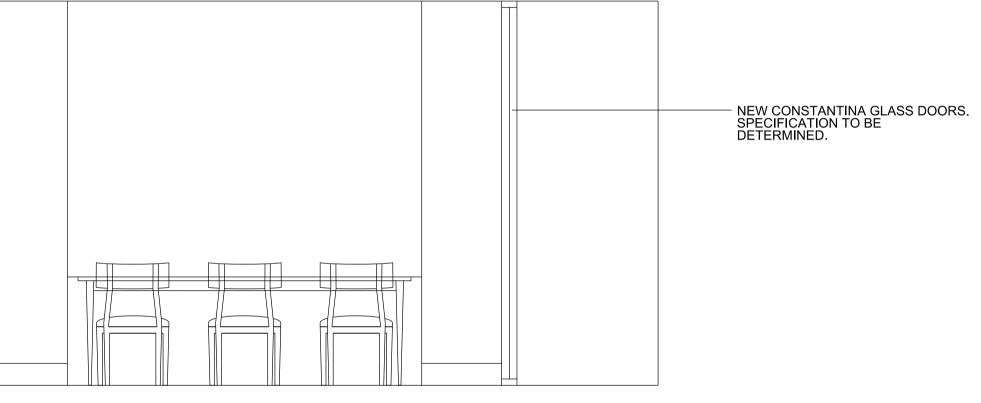

KEY 1:100 @ A1 PLAN

- CLIENT SUPPLIED DINING TABLE AND CHAIRS

- CLIENT SUPPLIED DINING TABLE AND CHAIRS

CLIENT SUPPLIED CREDENZA

1:25@ A1 PROPOSED EAST ELEVATION

SCALE IN METRES @ 1:25

CHRIS DYSON ARCHITECTS

02 FEB 23 REVISED PLANNING DRAWING 01 AUG 22 PLANNING ISSUE

PROPOSED INTERNAL ELEVATIONS, DINING ROOM, LG-03

REV DATE NOTES

DRAWING TITLE

91A BELSIZE LANE

STATUS PLANNING

0484 A

T: 020 7247 1816 F: 020 7377 6082 W: www.chrisdyson.co.uk 1 FASHION STREET S P I T A L F I E L D S LONDON E1 6LY