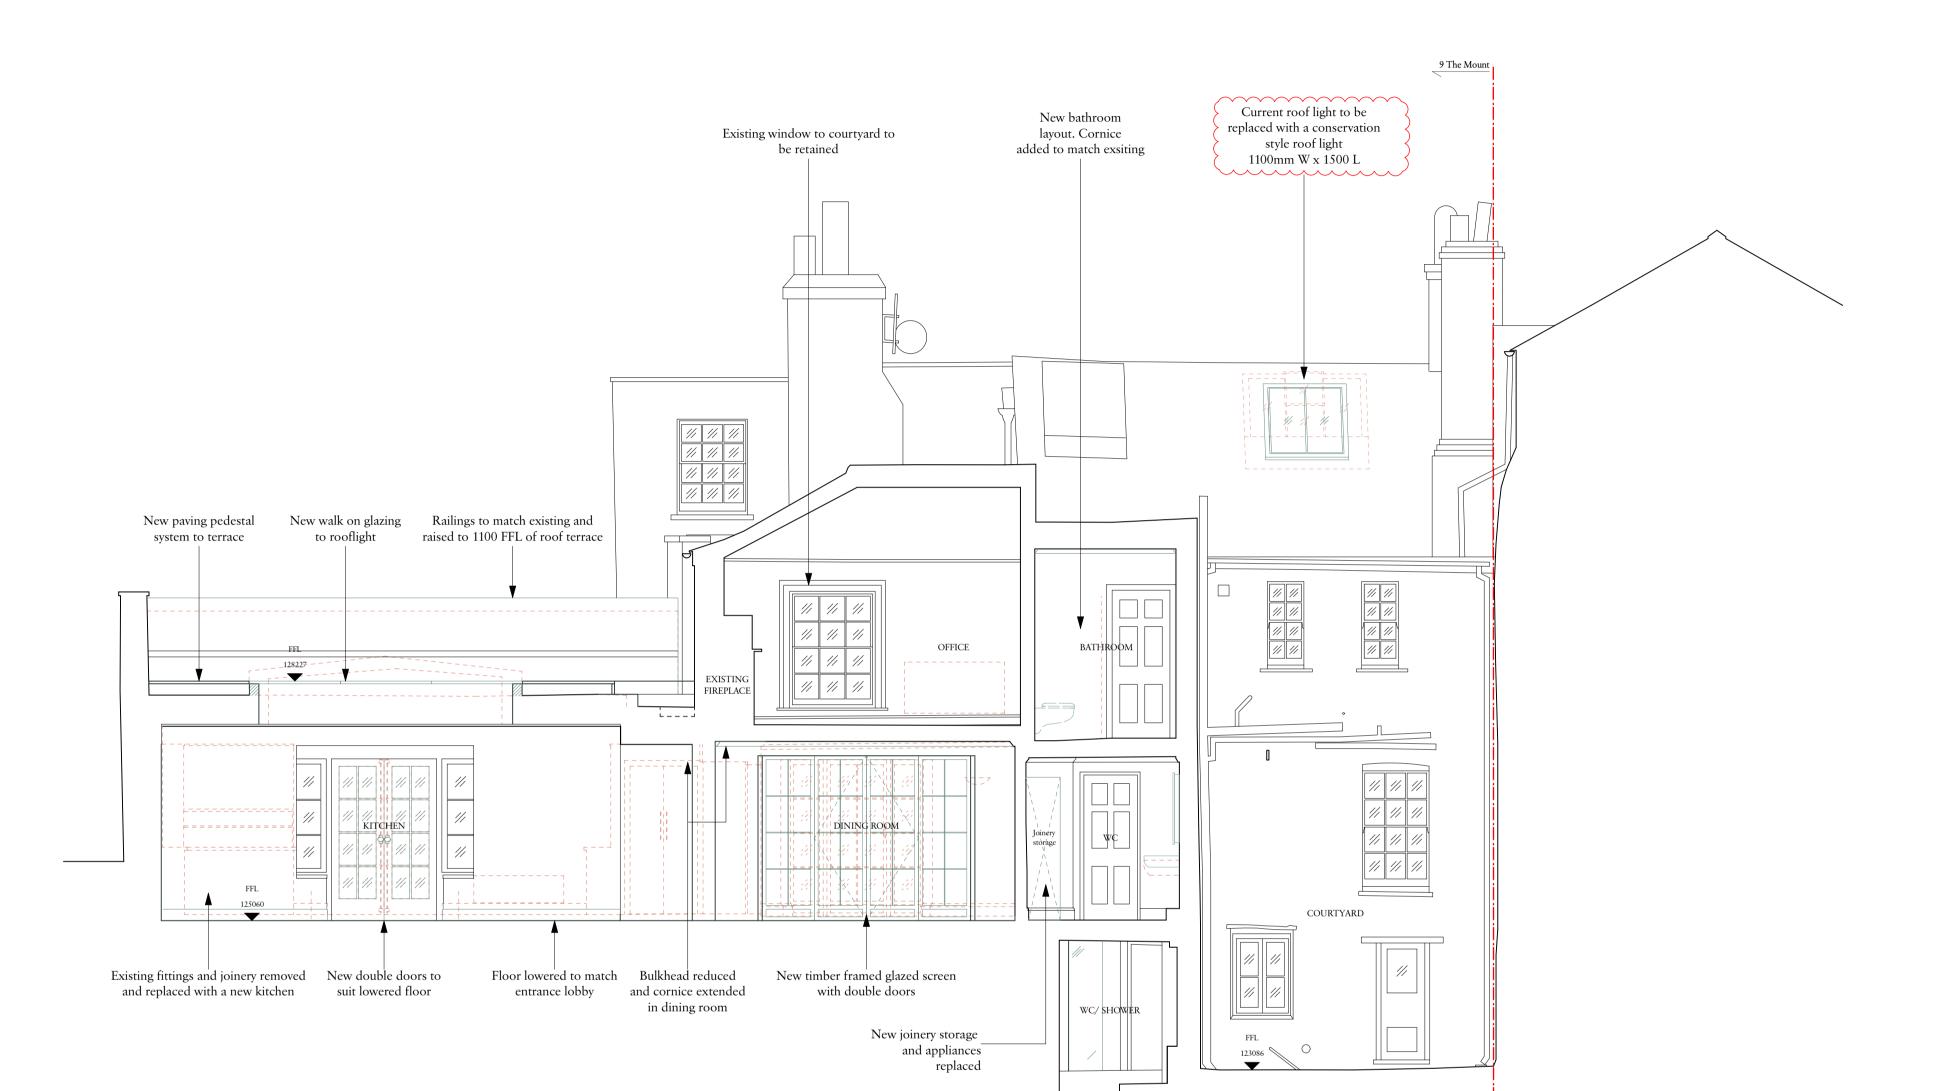

## NOTES

-Missing sections of existing cornices added to match existing.
-Removal of all unathorised recessed downlights.

Important note

All dimensions in millimetres. Where dimensions are not given, drawings must not be scaled and the matter referred back to Charlton Brown

Project

9 The Mount

Drawing Title

Section B-B

Date Drawn Checked 08/02/2023 JLB LS

Scale

1:50 @ A1

Issue Status