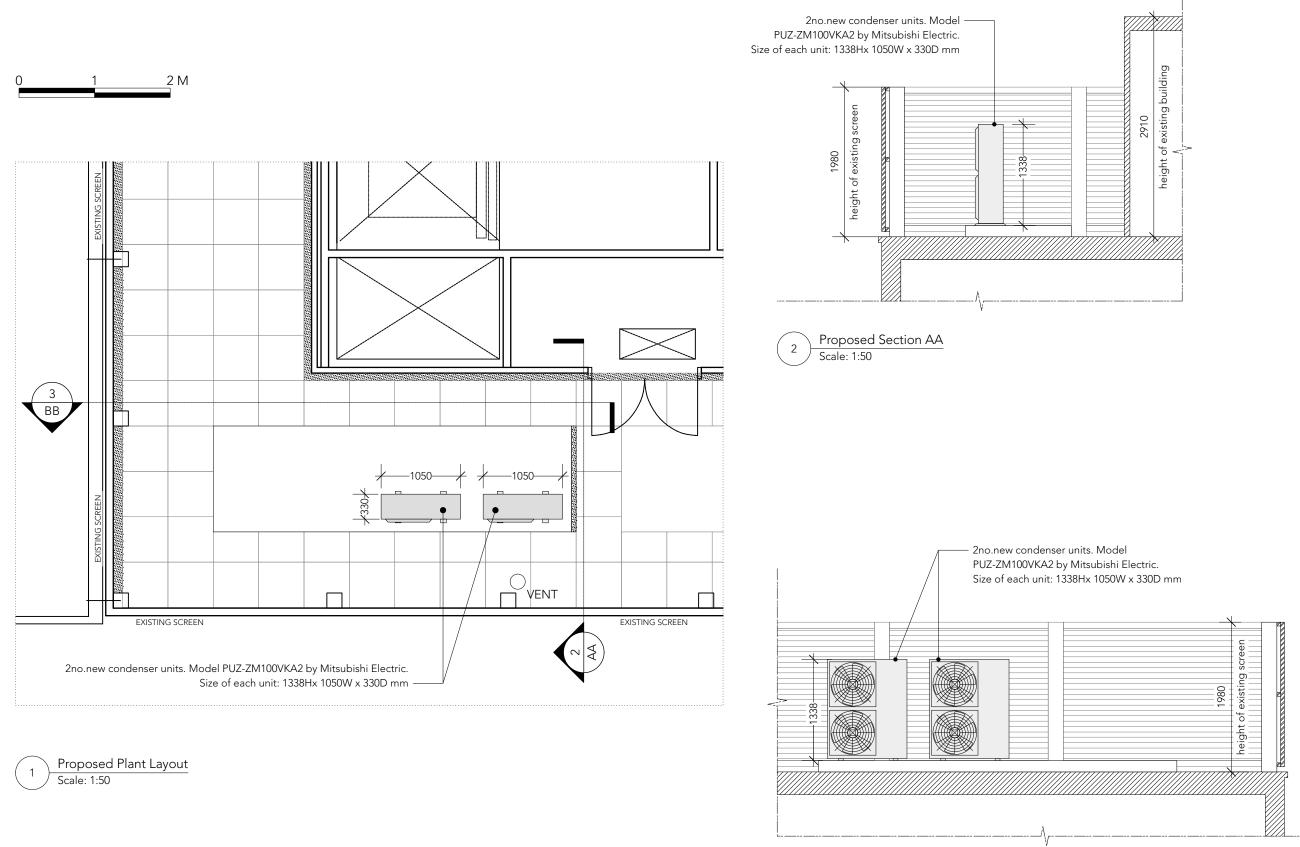

Proposed Section BB Scale: 1:50 3

 $\square$ 

## Notes

Do not scale. All dimensions to be confirmed on

Do from sealer of the sole of the sole copyright of Hutchison Kivotos Architects Ltd. and is not to be reproduced without permission.



I2 Amendments to unitsI1 Issue for planning

Revisions

Hutchison Kivotos Architects 2 Whites Grounds London SE1 3LA 020 7403 7323 email: info@hkar

01.02.2023 22.09.2022

| PLANNING                            |           |
|-------------------------------------|-----------|
| Project                             |           |
| MidCity Place, 71 High Holborn WC1V |           |
| Client                              |           |
| Verizon                             |           |
| Drawing title                       |           |
| Proposed Plant L