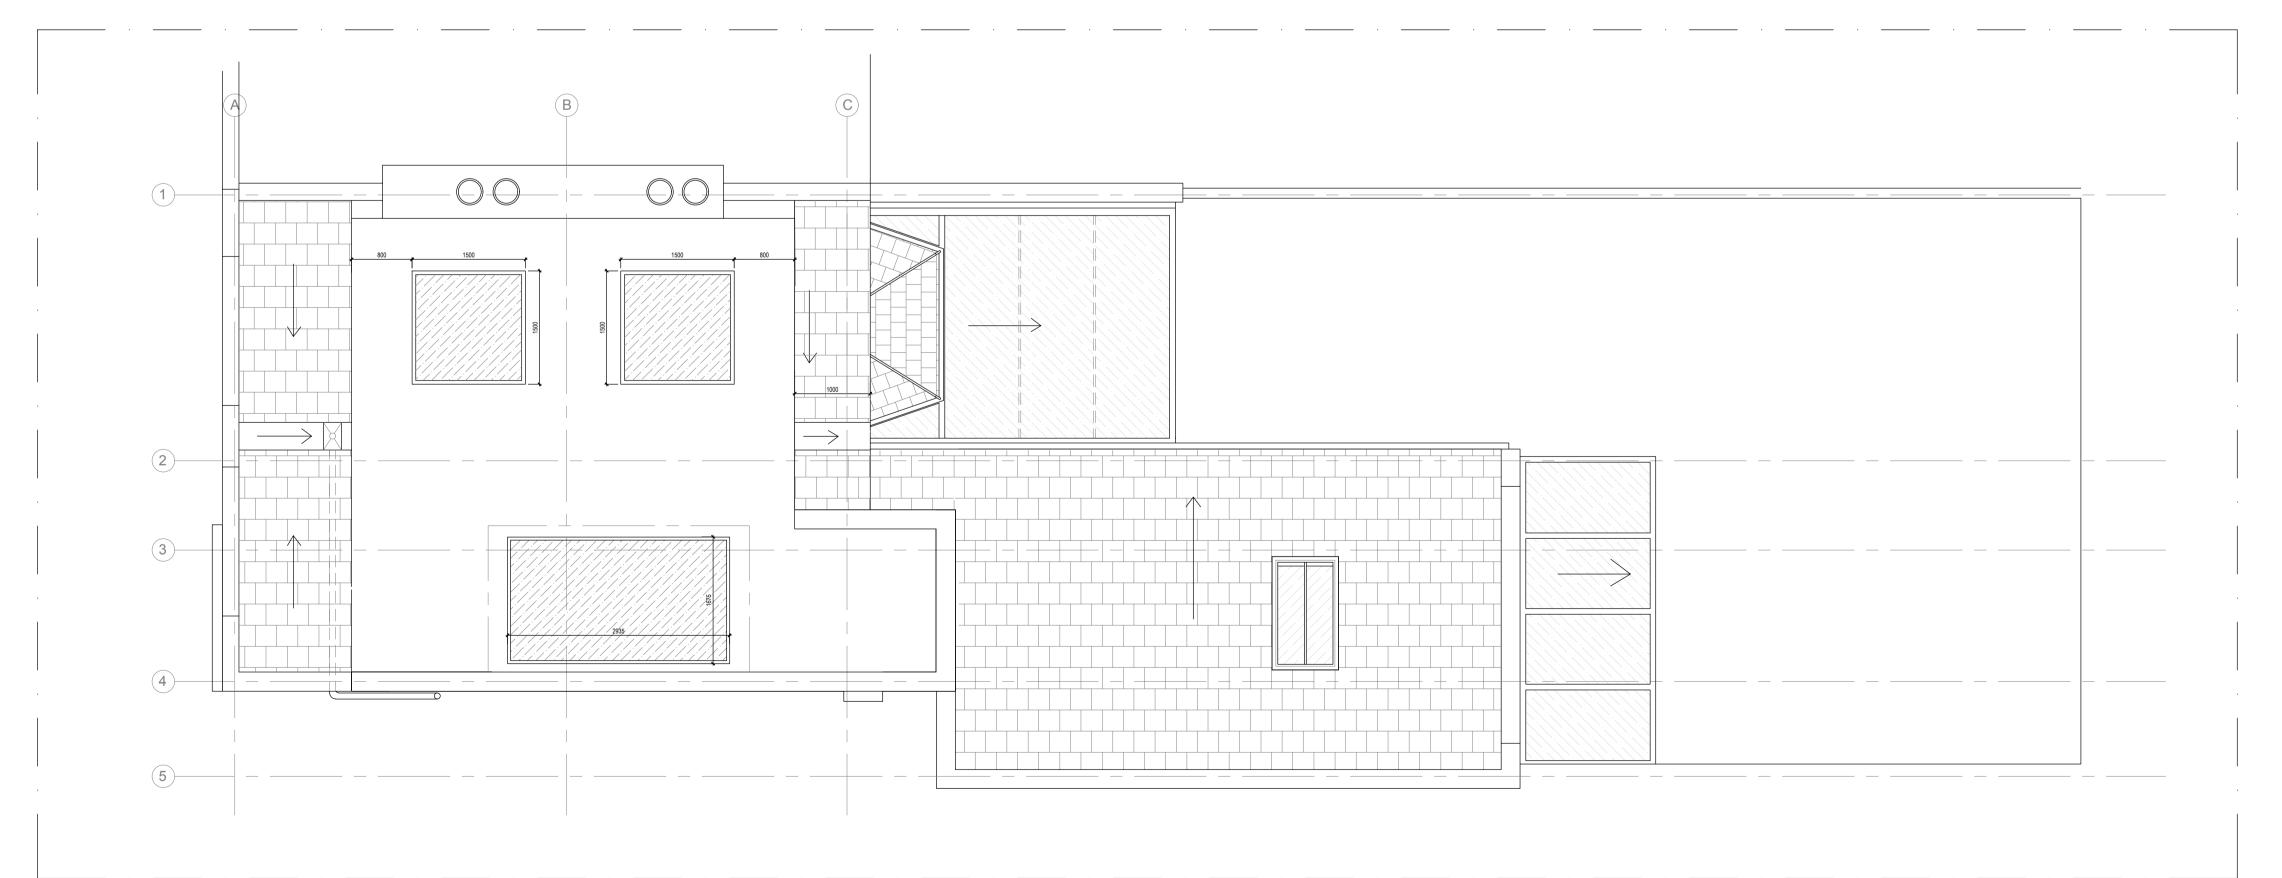

28 WILLES ROAD KENTISH TOWN CAMDEN NW5 3DS GENERAL ARRANGEMENT ROOF LEVEL EXISTING & PROPOSED FLOOR PLANS

DWG NO: SK-101

JOB: 28 WILLES ROAD

FOR: MR. GARY LANE

AT: 28 WILLES ROAD, CAMDEN, NW5 3DS

DATE: 03.12.2021