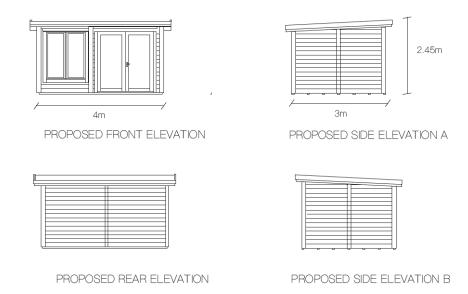

#### 1. The proposal

1.1. Planning permission is sought for the erection of a single storey timber outbuilding in the rear garden to be used as ancillary to the ground floor flat. The structure would measure 4.m wide, 3m deep and 2.4m high and would sit in from all the boundaries. There is an existing shed on site that would be removed as part of this application.

#### 2. Revisions

2.1 In response to officers' concerns regarding the scale of the outbuilding, revised plans were received, and the outbuilding was reduced in width from 5.7m to 4m to ensure the outbuilding would appear a subordinate and sensitive addition in the rear garden.

#### 3. Design and Conservation

- 3.1. The Council's design policies are aimed at achieving the highest standard of design in all developments. The following considerations contained within policy D1 are relevant to the application: development should respect local context and character; comprise details and materials that are of high quality and complement the local character; and respond to natural features. Policy D2 'Heritage' states that in order to maintain the character of Camden's conservation areas, the Council will not permit development within conservation area that fails to preserve or enhance the character and appearance of that conservation area.
- 3.2. CPG Home Improvements states the siting, location, scale, and design of an outbuilding should have a minimal visual impact on and be visually subordinate within the host garden. Outbuildings should preserve or enhance the character of conservation areas and should not detract from the open character and garden amenity of neighbouring gardens and the wider surrounding area. Space suitable for soft landscaping and an acceptable amount of garden space should be retained.
- 3.3. The outbuilding would be located in the rear portion of the rear garden near to the boundary wall with neighbouring property no. 44 Priory gardens. A previous shed was located in this area of the garden, and it is noted many neighbouring properties have constructed similar outbuildings in rear gardens such as nos. 11, 32 & 50 (please refer to planning history section). The proposed outbuilding would therefore not be out of keeping with the character of rear gardens along this terrace.
- 3.4. The proposal would be sited at the rear of the site, close to the neighbouring boundary no.44. The garden space is measured at approx. 108sqm and the proposal 12sqm. As such approximately 88.8% of garden space would be undeveloped, which is considered sufficient to maintain a good level of outdoor amenity for the application property.
- 3.5. The outbuilding would be constructed in timber with timber doors. The materials and finish are considered acceptable in a garden context and would be sympathetic to the character and appearance of the conservation area. The outbuilding would read as subordinate to the host property and an acceptable amount of garden space would remain. The outbuilding would be visible in views from neighbouring gardens however by virtue of its scale, design and materiality, it is not considered to harm the character and appearance of the conservation area.
- 3.6. It is considered that the proposed outbuilding would not cause a detrimental impact upon the character and appearance of the host property and would preserve the special character of the conservation area. Special attention has been paid to the desirability of preserving or enhancing the character or appearance of the conservation area, under s.72 of the Listed Buildings and Conservation Areas Act 1990 as amended by the Enterprise and Regulatory Reform Act (ERR)