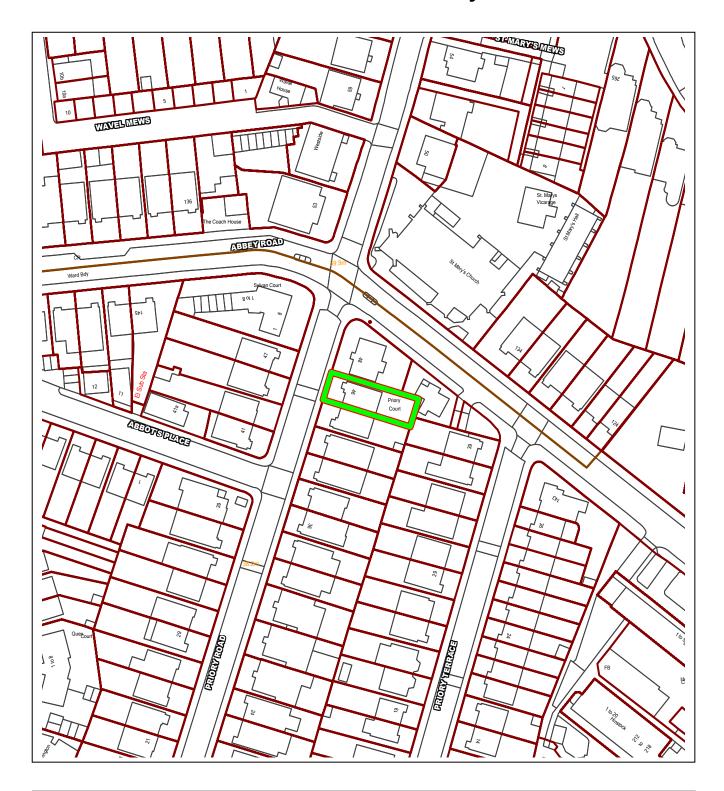

# 2022/3733/P- 46 Priory Road

This material has been reproduced from Ordnance Survey digital map data with the permission of the controller of Her Majesty's Stationery Office, © Crown Copyright.

#### **Site Description**

The application site is a 4-storey including basement semi-detached property and has been subdivided into flats.

The site is located within the Priory Road Conservation area and is noted as making a positive contribution to the Priory Road Conservation Area. The application site is located within the Kilburn Neighbourhood Plan area.