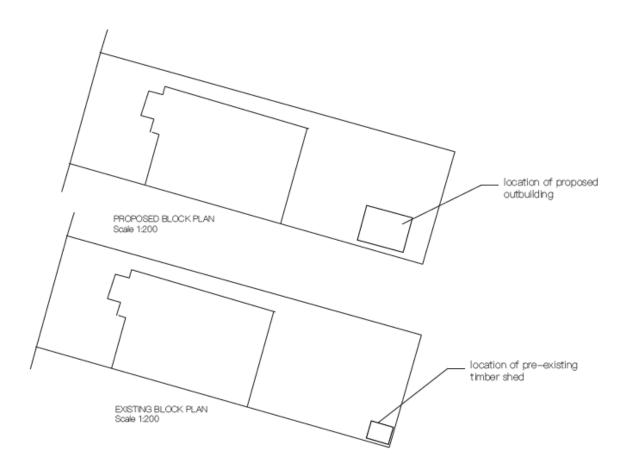

#### Existing and proposed site plan

## Existing plans

## Proposed plans

| Delegated Report                                                      | Analysis sheet      | Expiry Date: 23/01/2023               |  |  |  |
|-----------------------------------------------------------------------|---------------------|---------------------------------------|--|--|--|
| (Members Briefing)                                                    | N/A / attached      | Consultation 01/01/2023 Expiry Date:  |  |  |  |
| Officer                                                               |                     | Application Number(s)                 |  |  |  |
| Enya Fogarty                                                          |                     | 2022/3733/P                           |  |  |  |
| Application Address                                                   |                     | Drawing Numbers                       |  |  |  |
| Ground Floor Flat<br>46 Priory Road<br>London<br>NW6 4SJ              |                     | Please refer to draft decision notice |  |  |  |
| PO 3/4 Area Tea                                                       | am Signature   C&UD | Authorised Officer Signature          |  |  |  |
| Proposal(s)                                                           |                     |                                       |  |  |  |
| Construction of a rear outbuilding following removal of existing shed |                     |                                       |  |  |  |
| Recommendation: Grant conditional planning permission                 |                     |                                       |  |  |  |
| Application Type: Full Planning Permission                            |                     |                                       |  |  |  |

#### 1. The proposal

1.1. Planning permission is sought for the erection of a single storey timber outbuilding in the rear garden to be used as ancillary to the ground floor flat. The structure would measure 4.m wide, 3m deep and 2.4m high and would sit in from all the boundaries. There is an existing shed on site that would be removed as part of this application.

#### 2. Revisions

2.1 In response to officers' concerns regarding the scale of the outbuilding, revised plans were received, and the outbuilding was reduced in width from 5.7m to 4m to ensure the outbuilding would appear a subordinate and sensitive addition in the rear garden.

#### 3. Design and Conservation

- 3.1. The Council's design policies are aimed at achieving the highest standard of design in all developments. The following considerations contained within policy D1 are relevant to the application: development should respect local context and character; comprise details and materials that are of high quality and complement the local character; and respond to natural features. Policy D2 'Heritage' states that in order to maintain the character of Camden's conservation areas, the Council will not permit development within conservation area that fails to preserve or enhance the character and appearance of that conservation area.
- 3.2. CPG Home Improvements states the siting, location, scale, and design of an outbuilding should have a minimal visual impact on and be visually subordinate within the host garden. Outbuildings should preserve or enhance the character of conservation areas and should not detract from the open character and garden amenity of neighbouring gardens and the wider surrounding area. Space suitable for soft landscaping and an acceptable amount of garden space should be retained.
- 3.3. The outbuilding would be located in the rear portion of the rear garden near to the boundary wall with neighbouring property no. 44 Priory gardens. A previous shed was located in this area of the garden, and it is noted many neighbouring properties have constructed similar outbuildings in rear gardens such as nos. 11, 32 & 50 (please refer to planning history section). The proposed outbuilding would therefore not be out of keeping with the character of rear gardens along this terrace.
- 3.4. The proposal would be sited at the rear of the site, close to the neighbouring boundary no.44. The garden space is measured at approx. 108sqm and the proposal 12sqm. As such approximately 88.8% of garden space would be undeveloped, which is considered sufficient to maintain a good level of outdoor amenity for the application property.
- 3.5. The outbuilding would be constructed in timber with timber doors. The materials and finish are considered acceptable in a garden context and would be sympathetic to the character and appearance of the conservation area. The outbuilding would read as subordinate to the host property and an acceptable amount of garden space would remain. The outbuilding would be visible in views from neighbouring gardens however by virtue of its scale, design and materiality, it is not considered to harm the character and appearance of the conservation area.
- 3.6. It is considered that the proposed outbuilding would not cause a detrimental impact upon the character and appearance of the host property and would preserve the special character of the conservation area. Special attention has been paid to the desirability of preserving or enhancing the character or appearance of the conservation area, under s.72 of the Listed Buildings and Conservation Areas Act 1990 as amended by the Enterprise and Regulatory Reform Act (ERR)