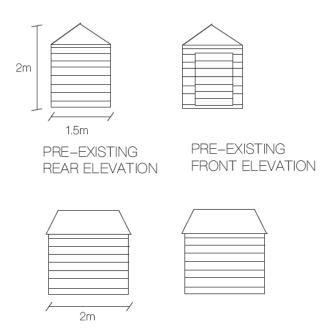

#### 1. The proposal

1.1. Planning permission is sought for the erection of a single storey timber outbuilding in the rear garden to be used as ancillary to the ground floor flat. The structure would measure 4.m wide, 3m deep and 2.4m high and would sit in from all the boundaries. There is an existing shed on site that would be removed as part of this application.

#### 2. Revisions

2.1 In response to officers' concerns regarding the scale of the outbuilding, revised plans were received, and the outbuilding was reduced in width from 5.7m to 4m to ensure the outbuilding would appear a subordinate and sensitive addition in the rear garden.