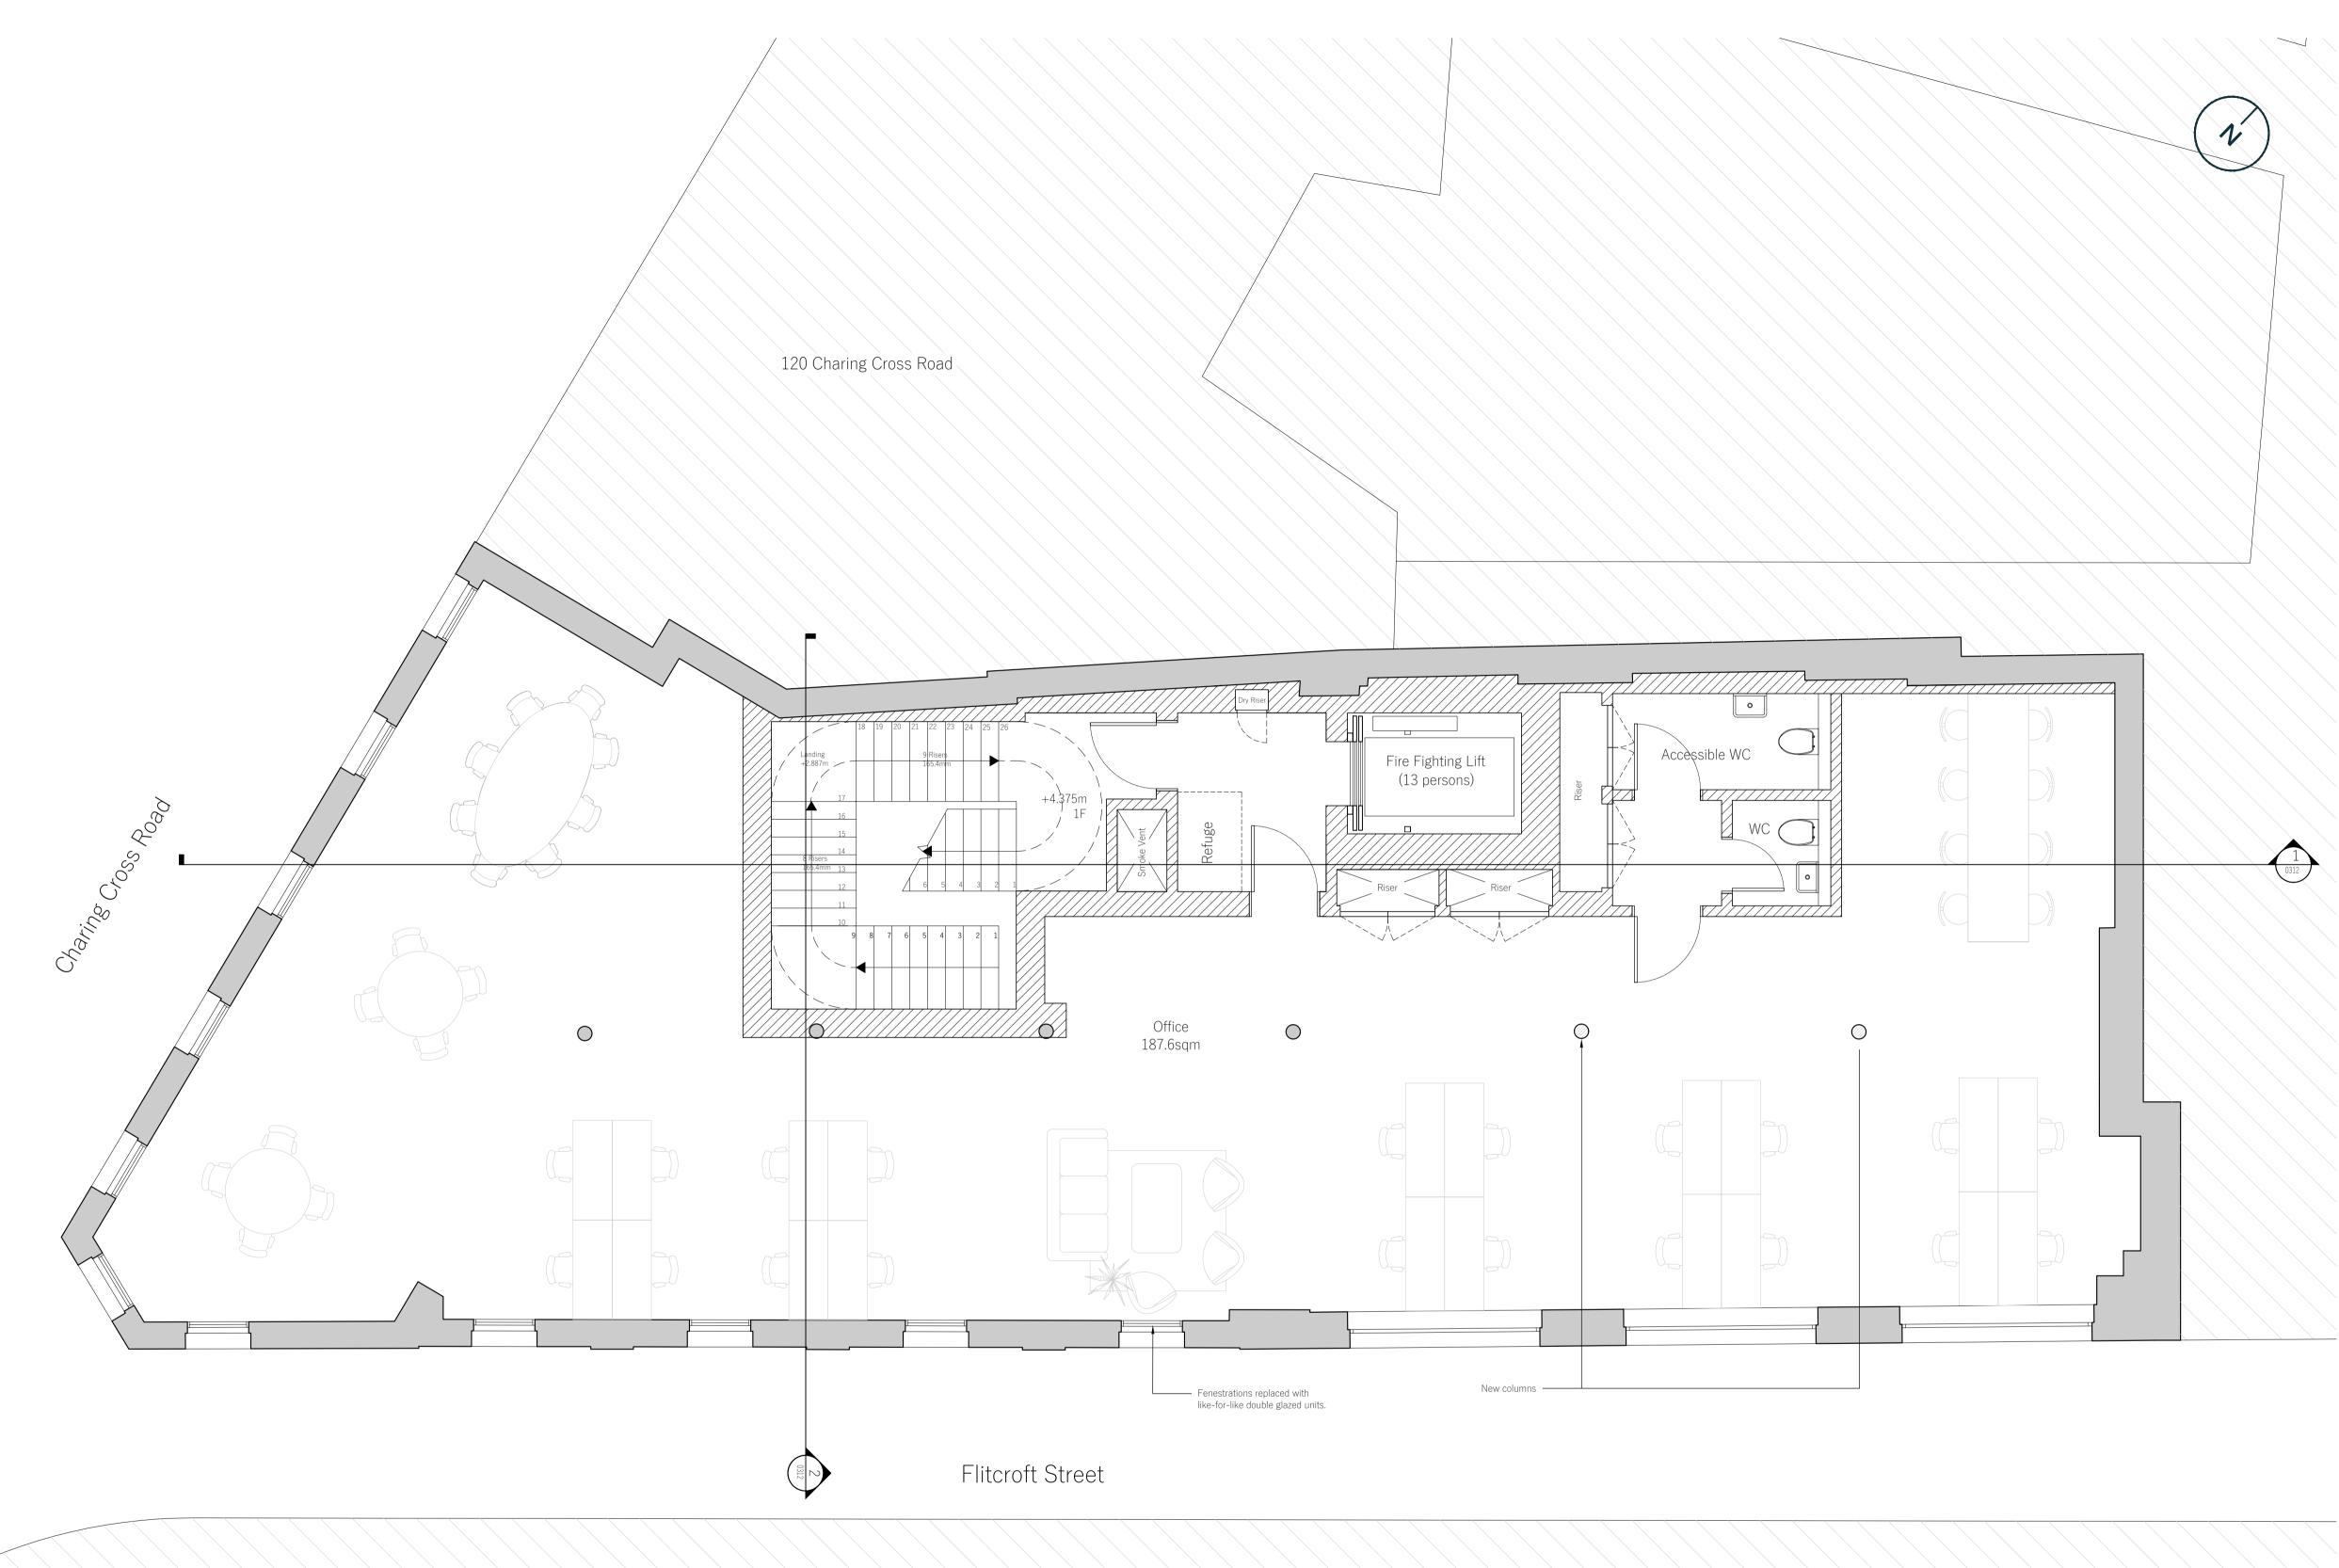

20024

- Title Proposed First Floor Plan Flitcroft House Project

## Drawing Status Planning 1:50 at A1 Scale 1:100 at A3 Project No. Drawing No. Revision

0303