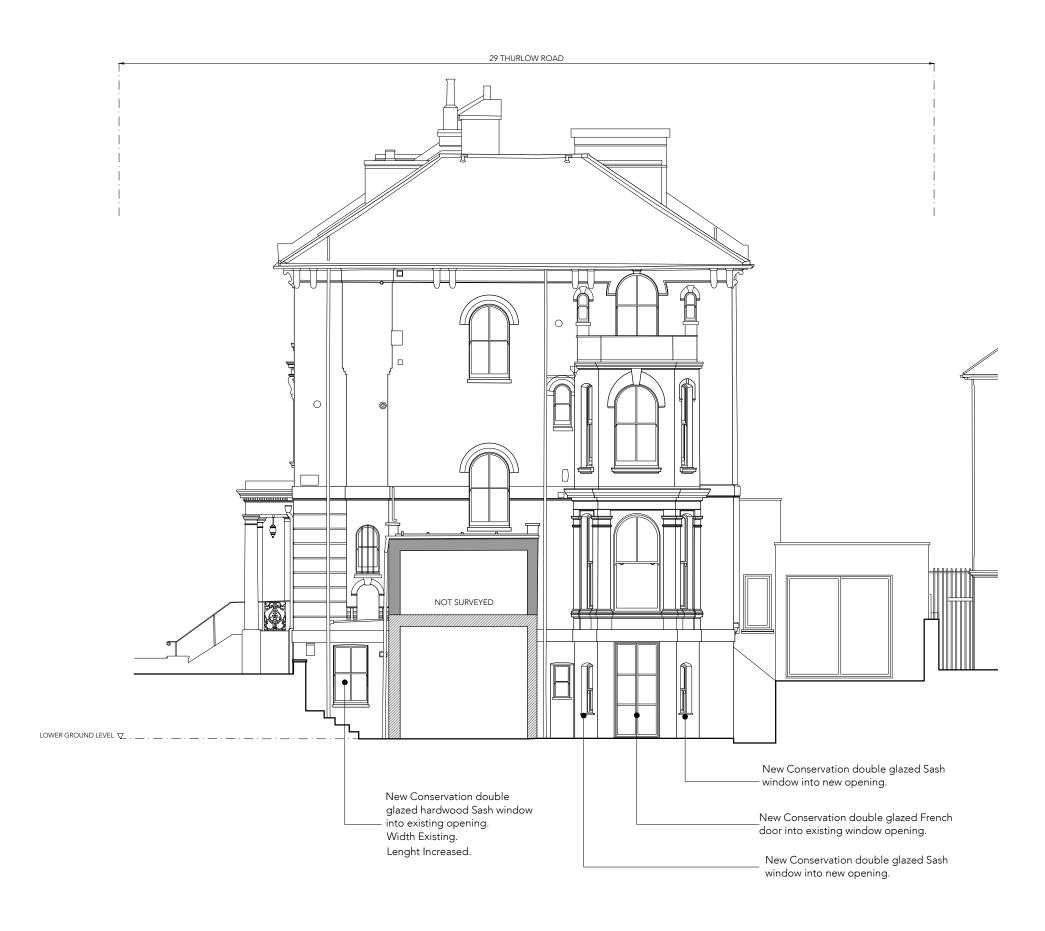

LEGEND

| - |  |
|---|--|
|   |  |
|   |  |
|   |  |
|   |  |



| Existing structures |
|---------------------|
| New structures      |

This drawing is protected under Copyright and at no time should any portion of this drawing be reproduced or copied without the permission of the Architect. (Design Copyright Act 1968)

This drawing must not be used for purposes other than that for which it is provided. It is supplied without liability for any errors or omissions.

Drawings only to be scaled for planning application purposes, all dimensions to be checked on site. All drawings subject to Statutory Authority Approval.

| Notes |                       |          |
|-------|-----------------------|----------|
|       |                       |          |
|       |                       |          |
|       |                       |          |
|       |