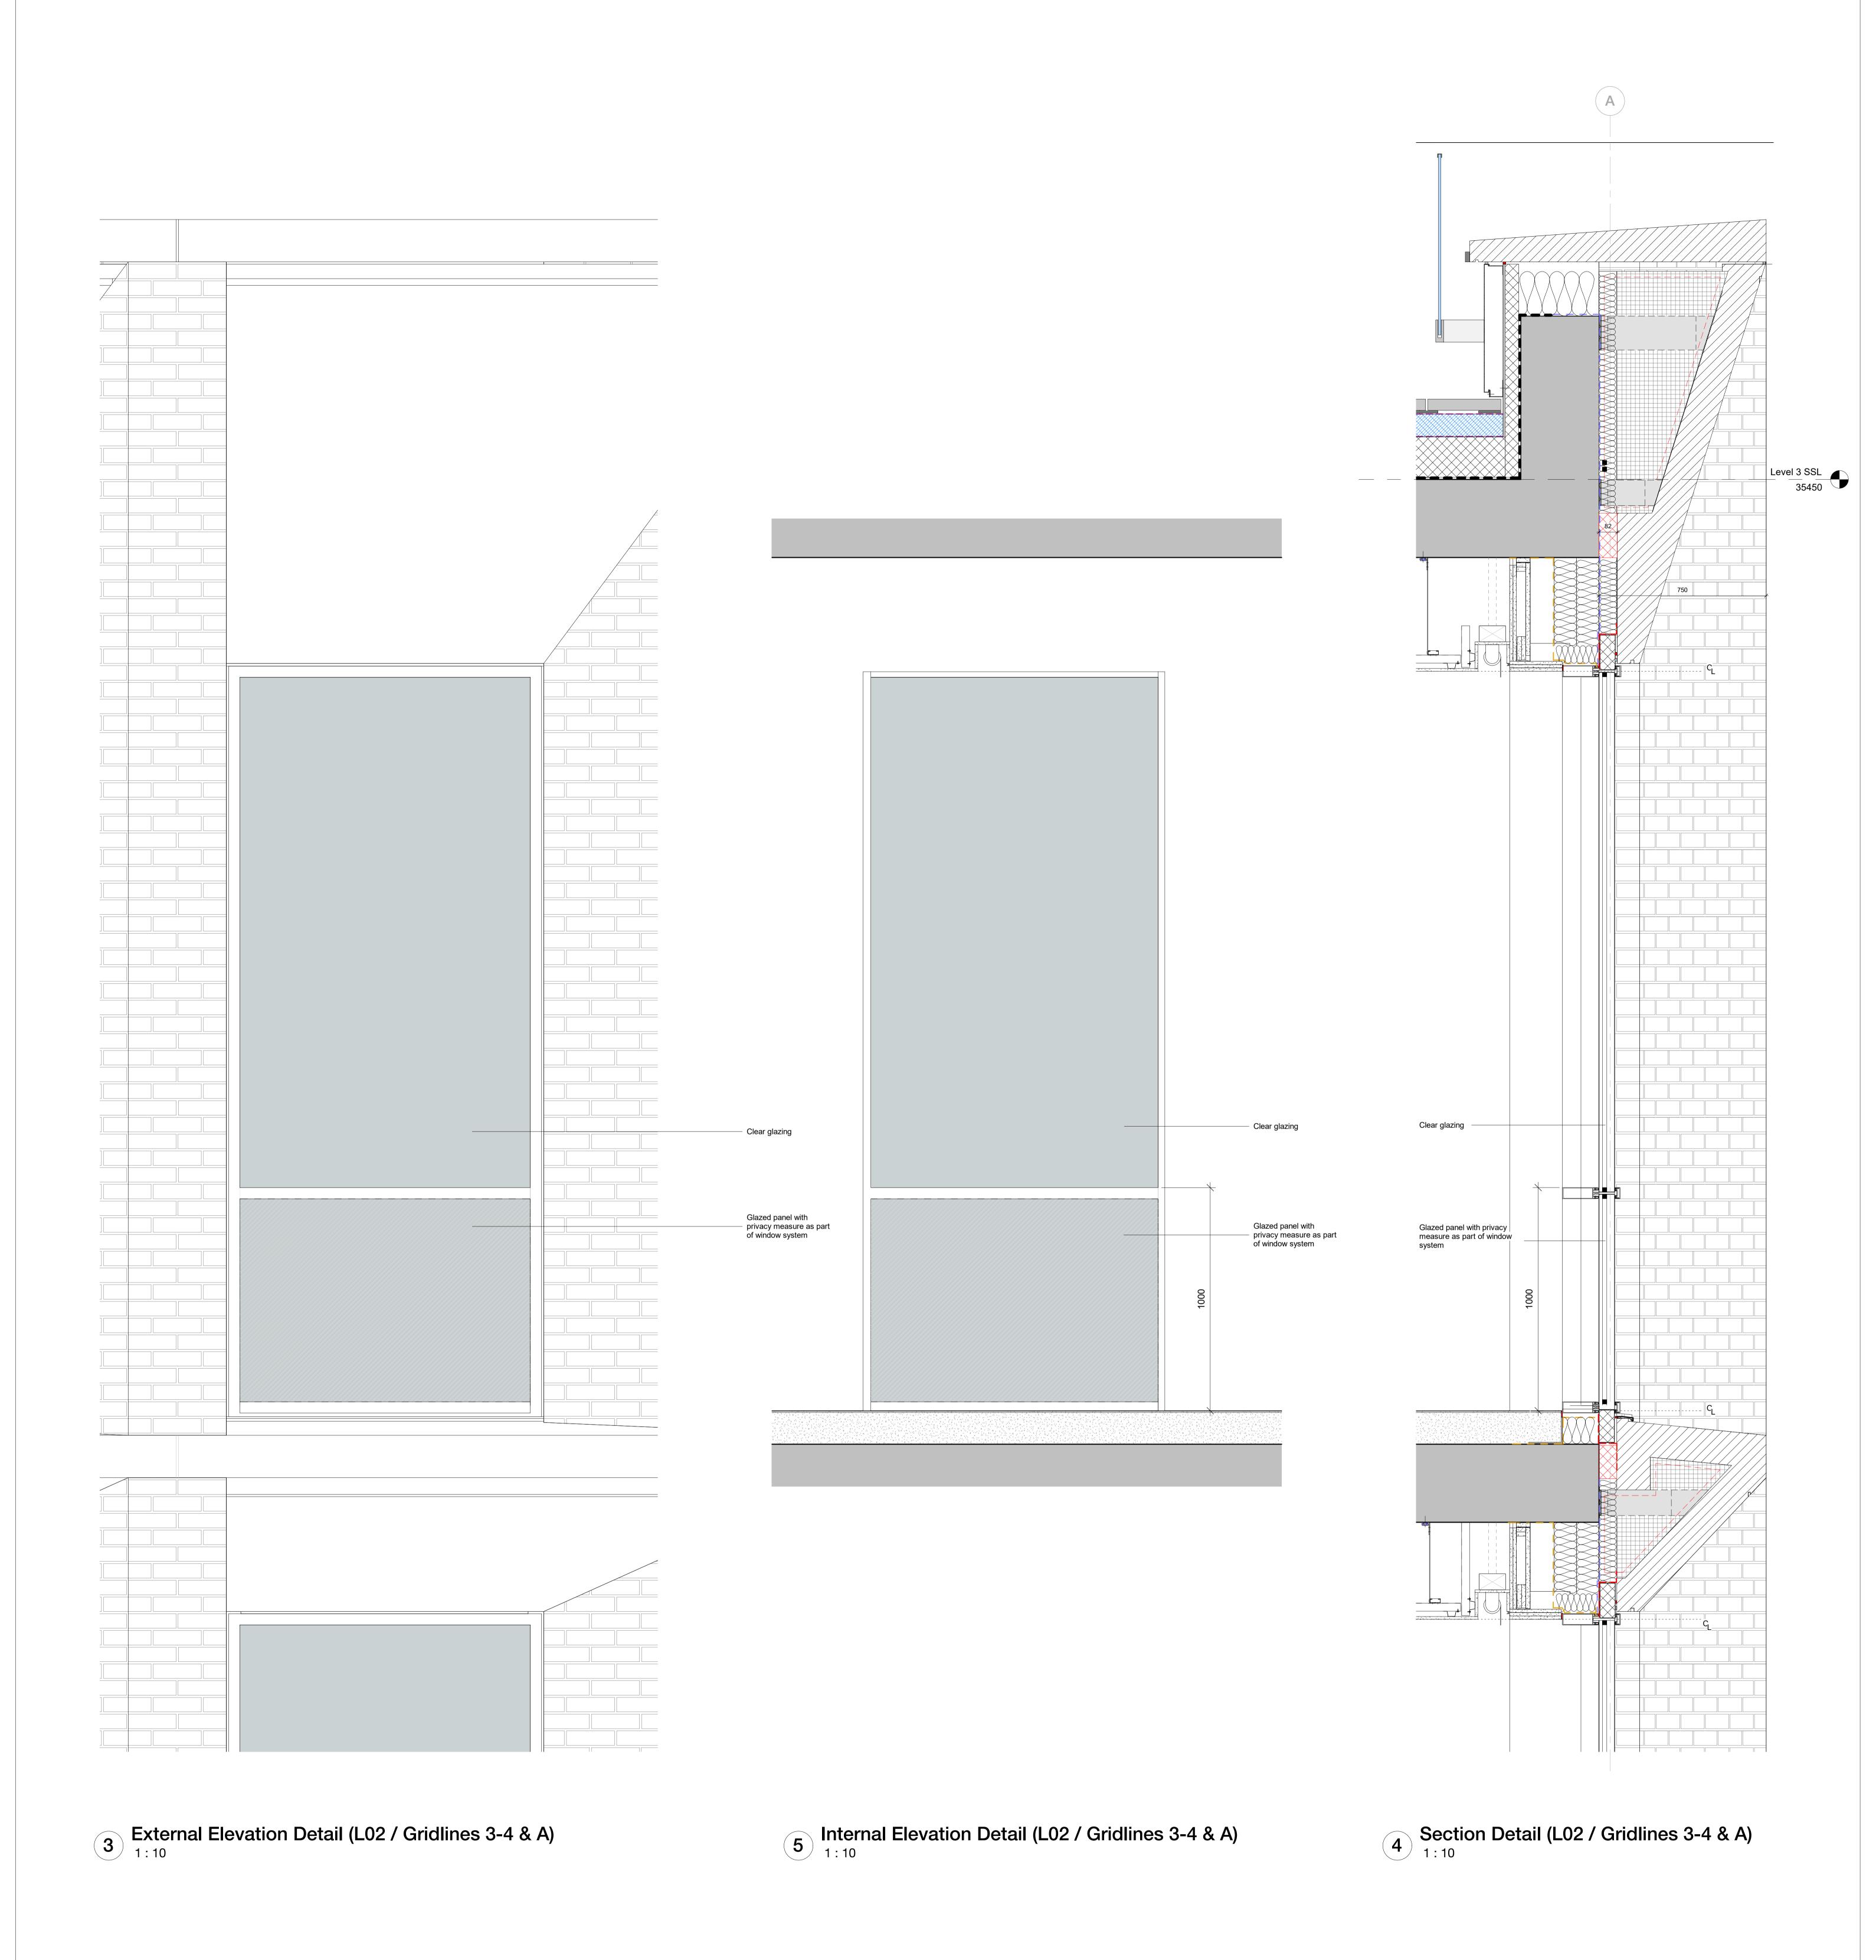

Project
IoN/DRI Redevelopment Project
256 Grays Inn Road
London
WC1X 8LD

Drawing
Plot 1 Privacy Measures - North
Elevation Bay Study Detail

159 St John Street
London EC1V 4QJ

Mail@hawkinsbrown.com
hawkinsbrown.com
hawkinsbrown.com