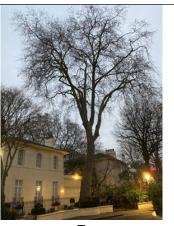

## Tree Location Plan

Vegetation to rear of property

Vegetation to rear of property

See the accompanying report for more photographs

**CROWN** 

Arboricultural Consultants 01422 316660

Influence Category 1 tree
Vegetation unlikely to influence soils beneath the foundation at present or in the future.