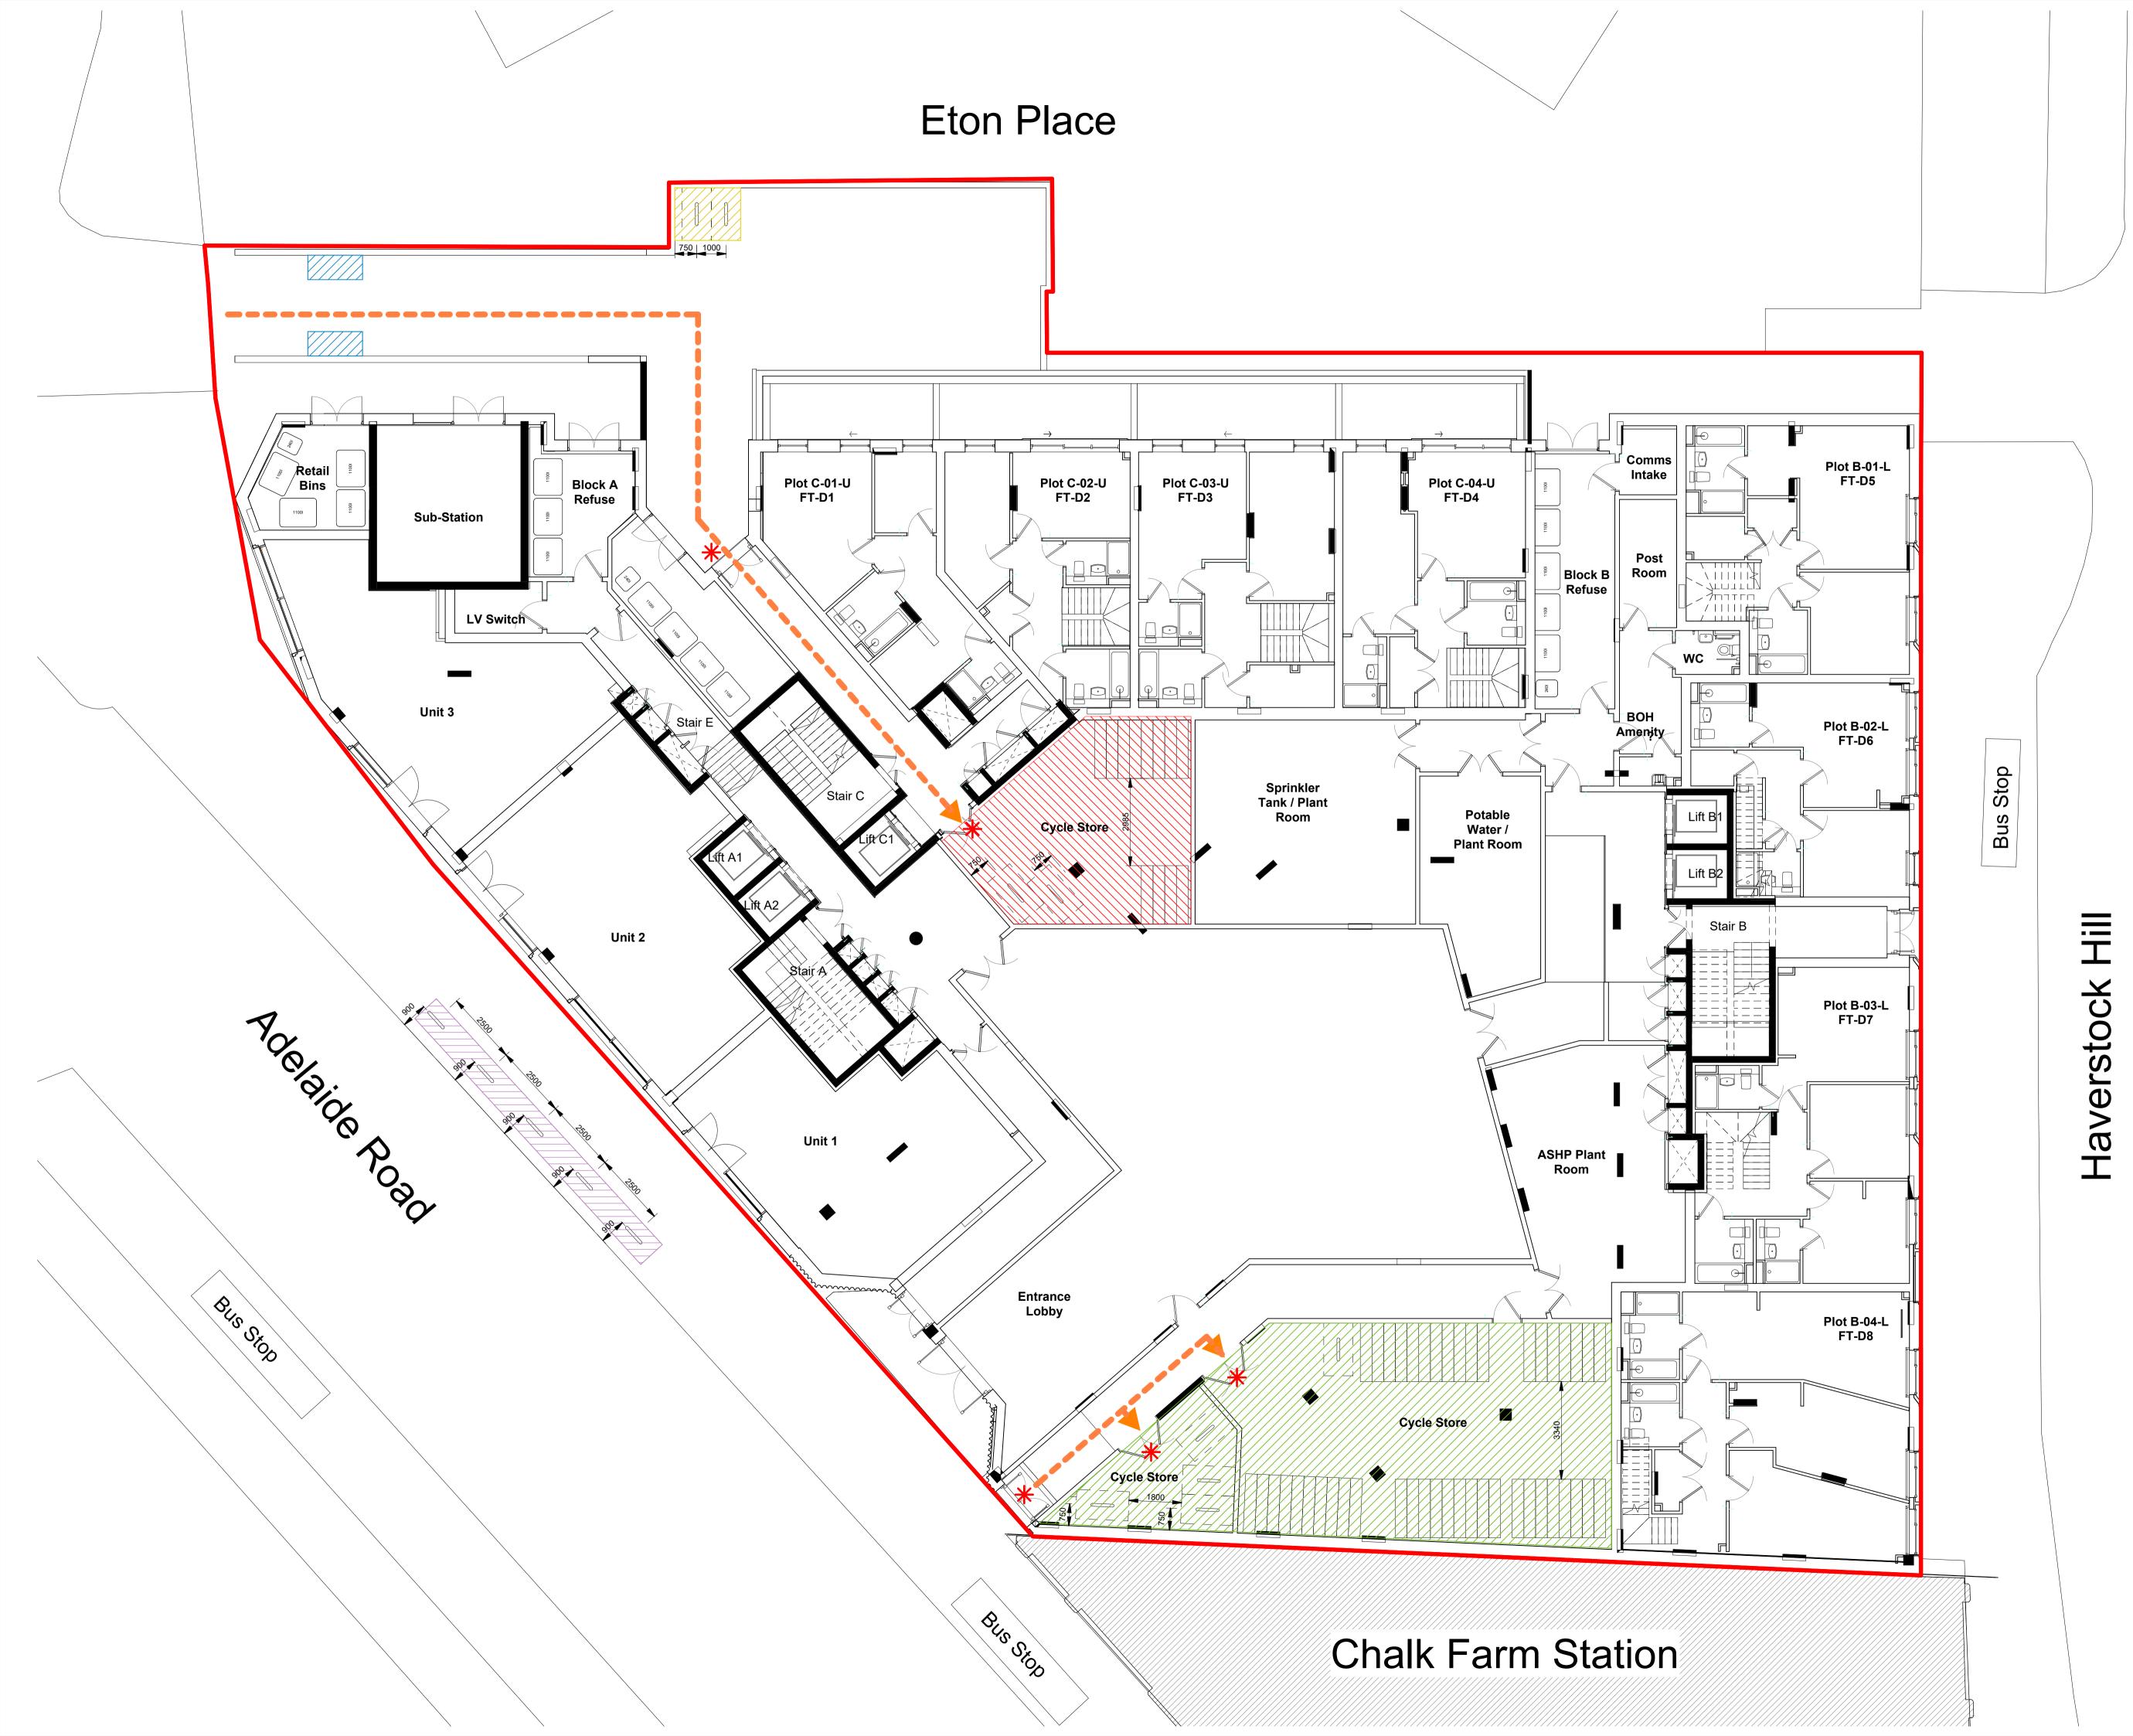

Key

Route to residential

Market Units Cycle Store (Block A&B)

(100 spaces)45 Two Tier Single Racks5 Sheffield Hoops

Affordable Housing Cycle Store (Block C)

(28 spaces)
• 12 Two Tier Racks
• 2 Sheffield Hoops

Sheffield bike hoops providing 4no. visitor spaces

Sheffield bike hoops providing 10no. Retail spaces

Push button / Pressure pad operated automated door.
Min. 1200mm clear opening width

Covered, secure long stay staff cycle parking spaces.

1 Cycle per unit

Haverstock Hill, Camden

lient:

OD Camden Hotel Ltd

Planning Condition 4 & 13
Cycle Store Plan

Project Ref: Orig: Zone: Lev: Type: Role: Num: Rev: HHCAM - PWA-00 - 00 - DR-A-0130 - G2

Status: Stag PLANNING 4