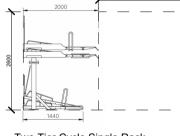

## Cycle Rack Details

Two Tier Cycle Single Rack Dims: 2600(h) x 400(w) x 2000(d)

## <u>Note</u>

- Cycle storage area walls to be constructed
- using blockwork

   Lighting to all ever
- Lighting to all cycle storage areas to be fitted with PIR sensors

Precedent Image of Two Tier Cycle Rack